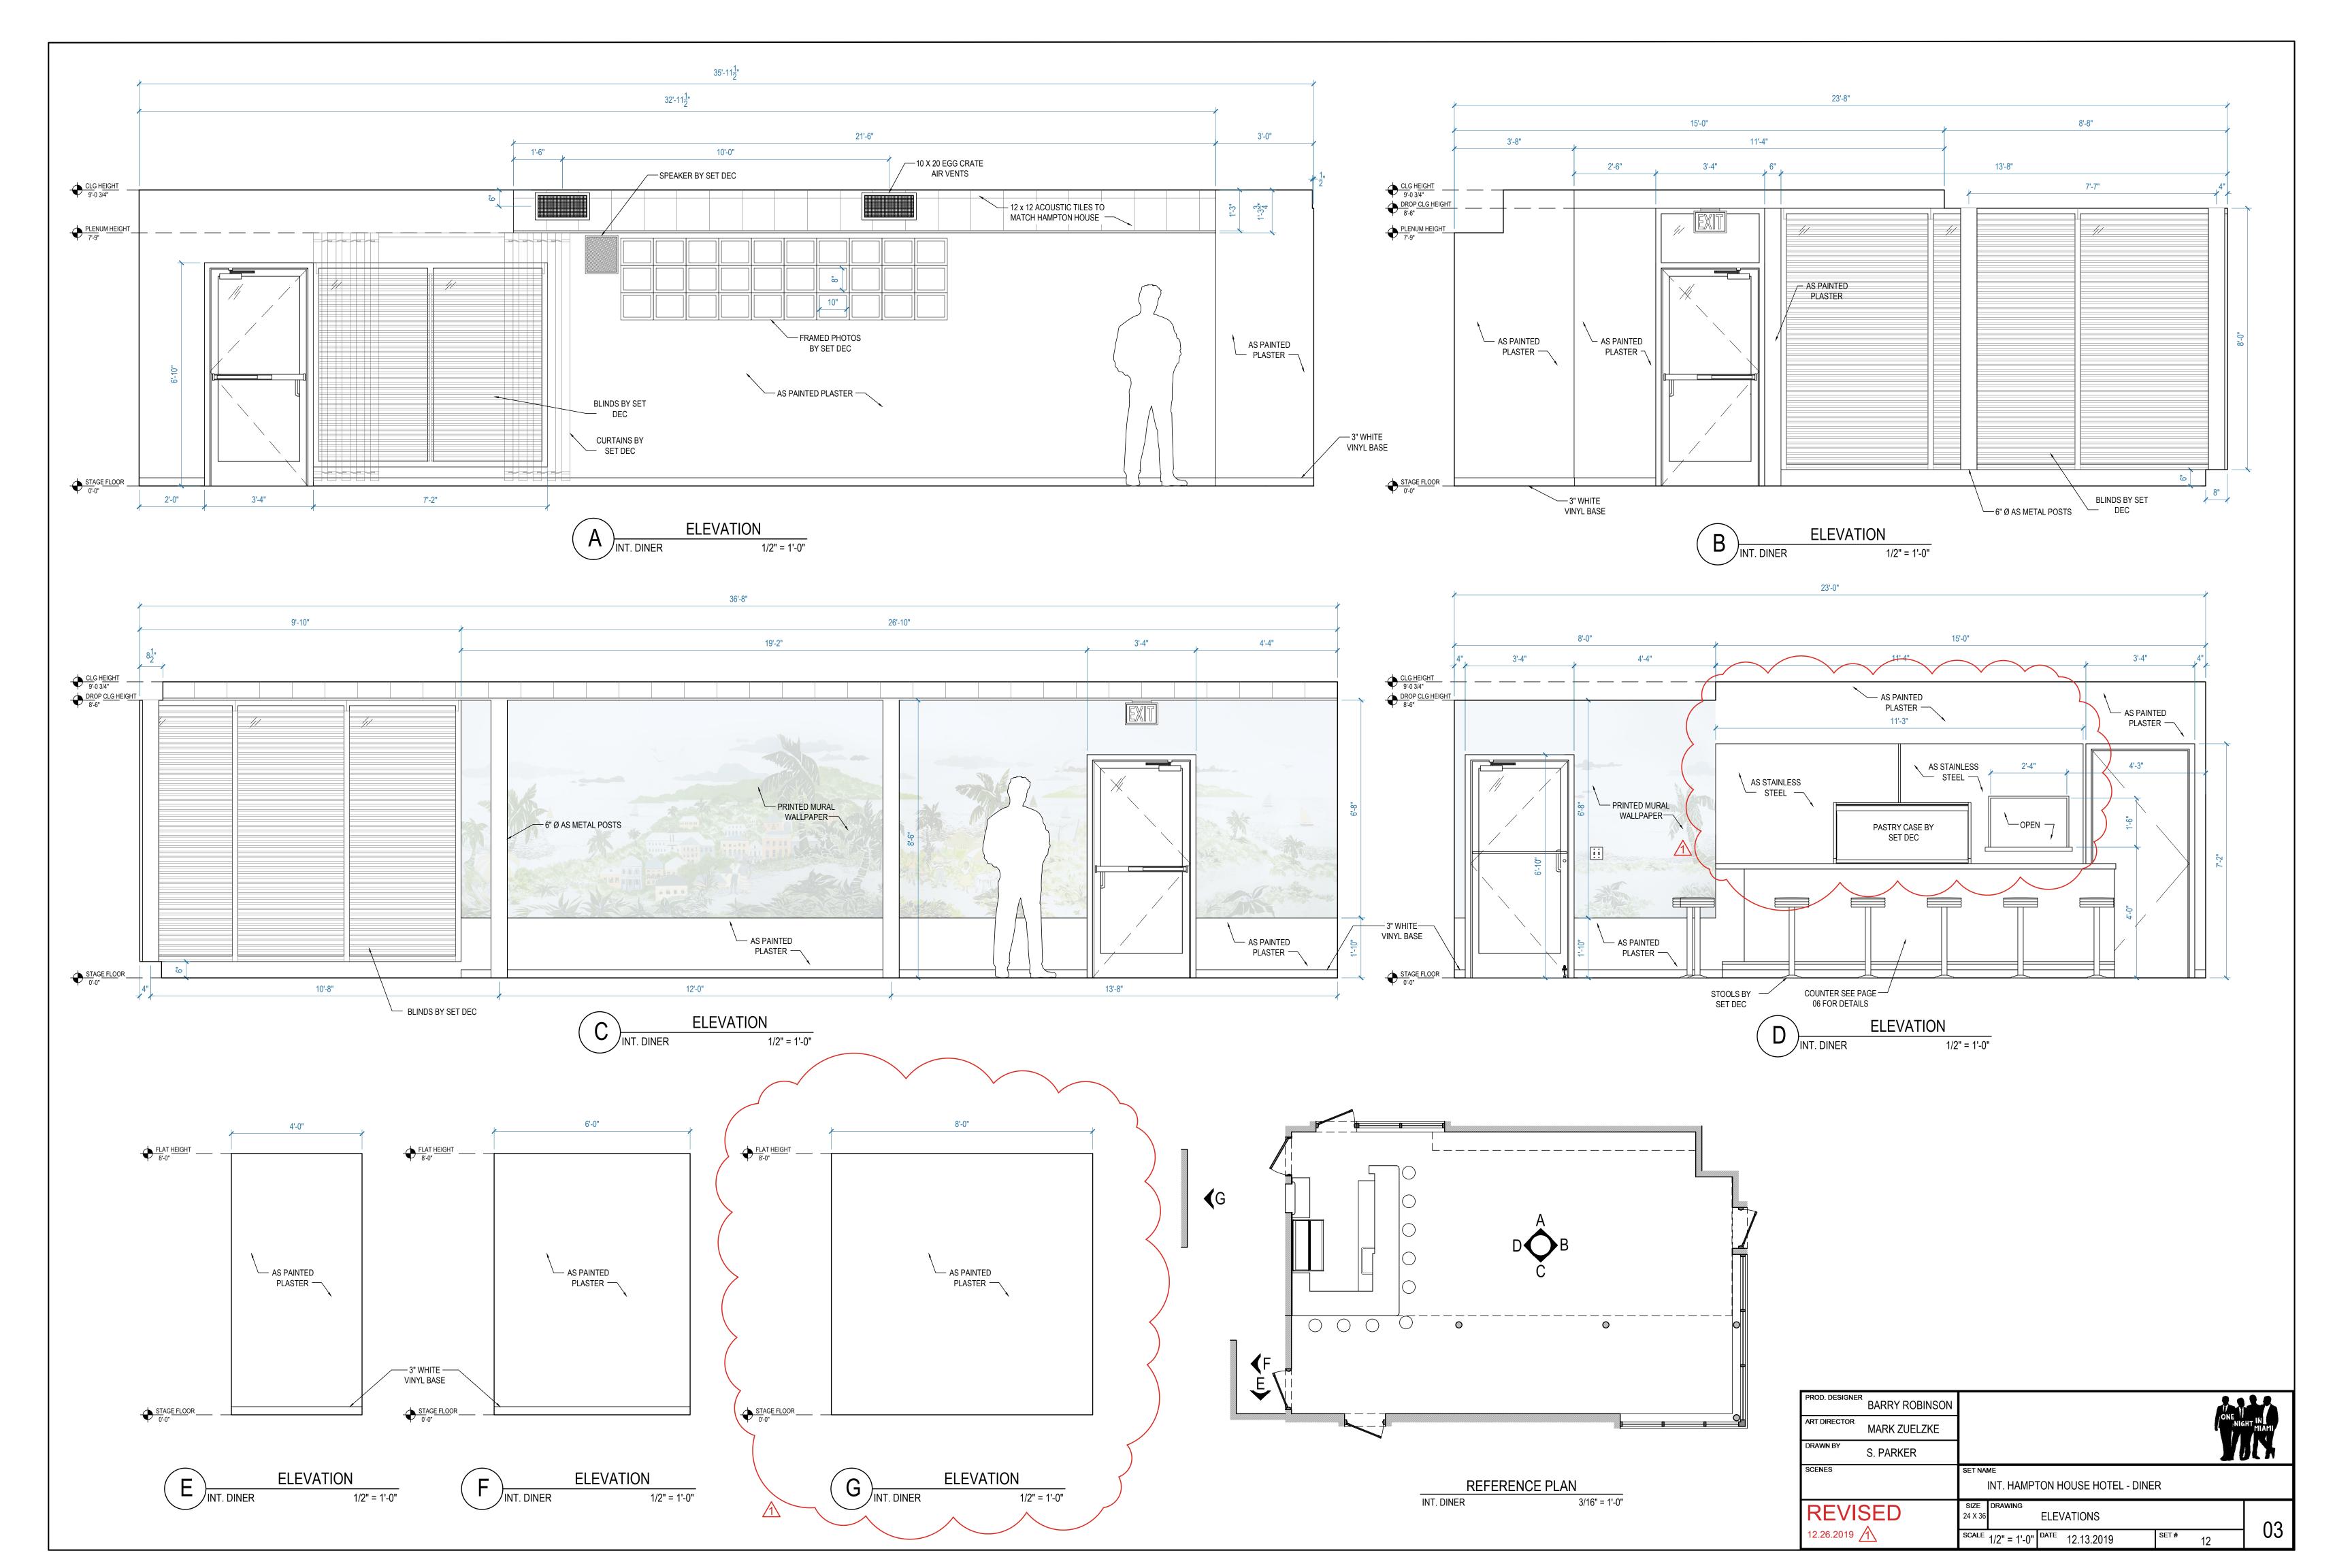

----------------------------------------|-------------------------|------|-----|-------|
|                             | MARK ZUELZKE   |                                             |                         |      | 1   | MIAMI |
| DRAWN BY                    | S. PARKER      |                                             |                         |      | Y   |       |
| SCENES                      |                | SET NAME<br>INT. HAM                        | PTON HOUSE HOTEL - DINE | ER . |     |       |
| REVISED                     |                | SIZE DRAWING 24 X 36 REFLECTED CEILING PLAN |                         |      |     | 02    |
| 01.07.2020                  | <u>^1\</u>     | SCALE 1/2" = 1'-0                           | )" DATE 12.13.2019      | SET# | 12  | 02    |