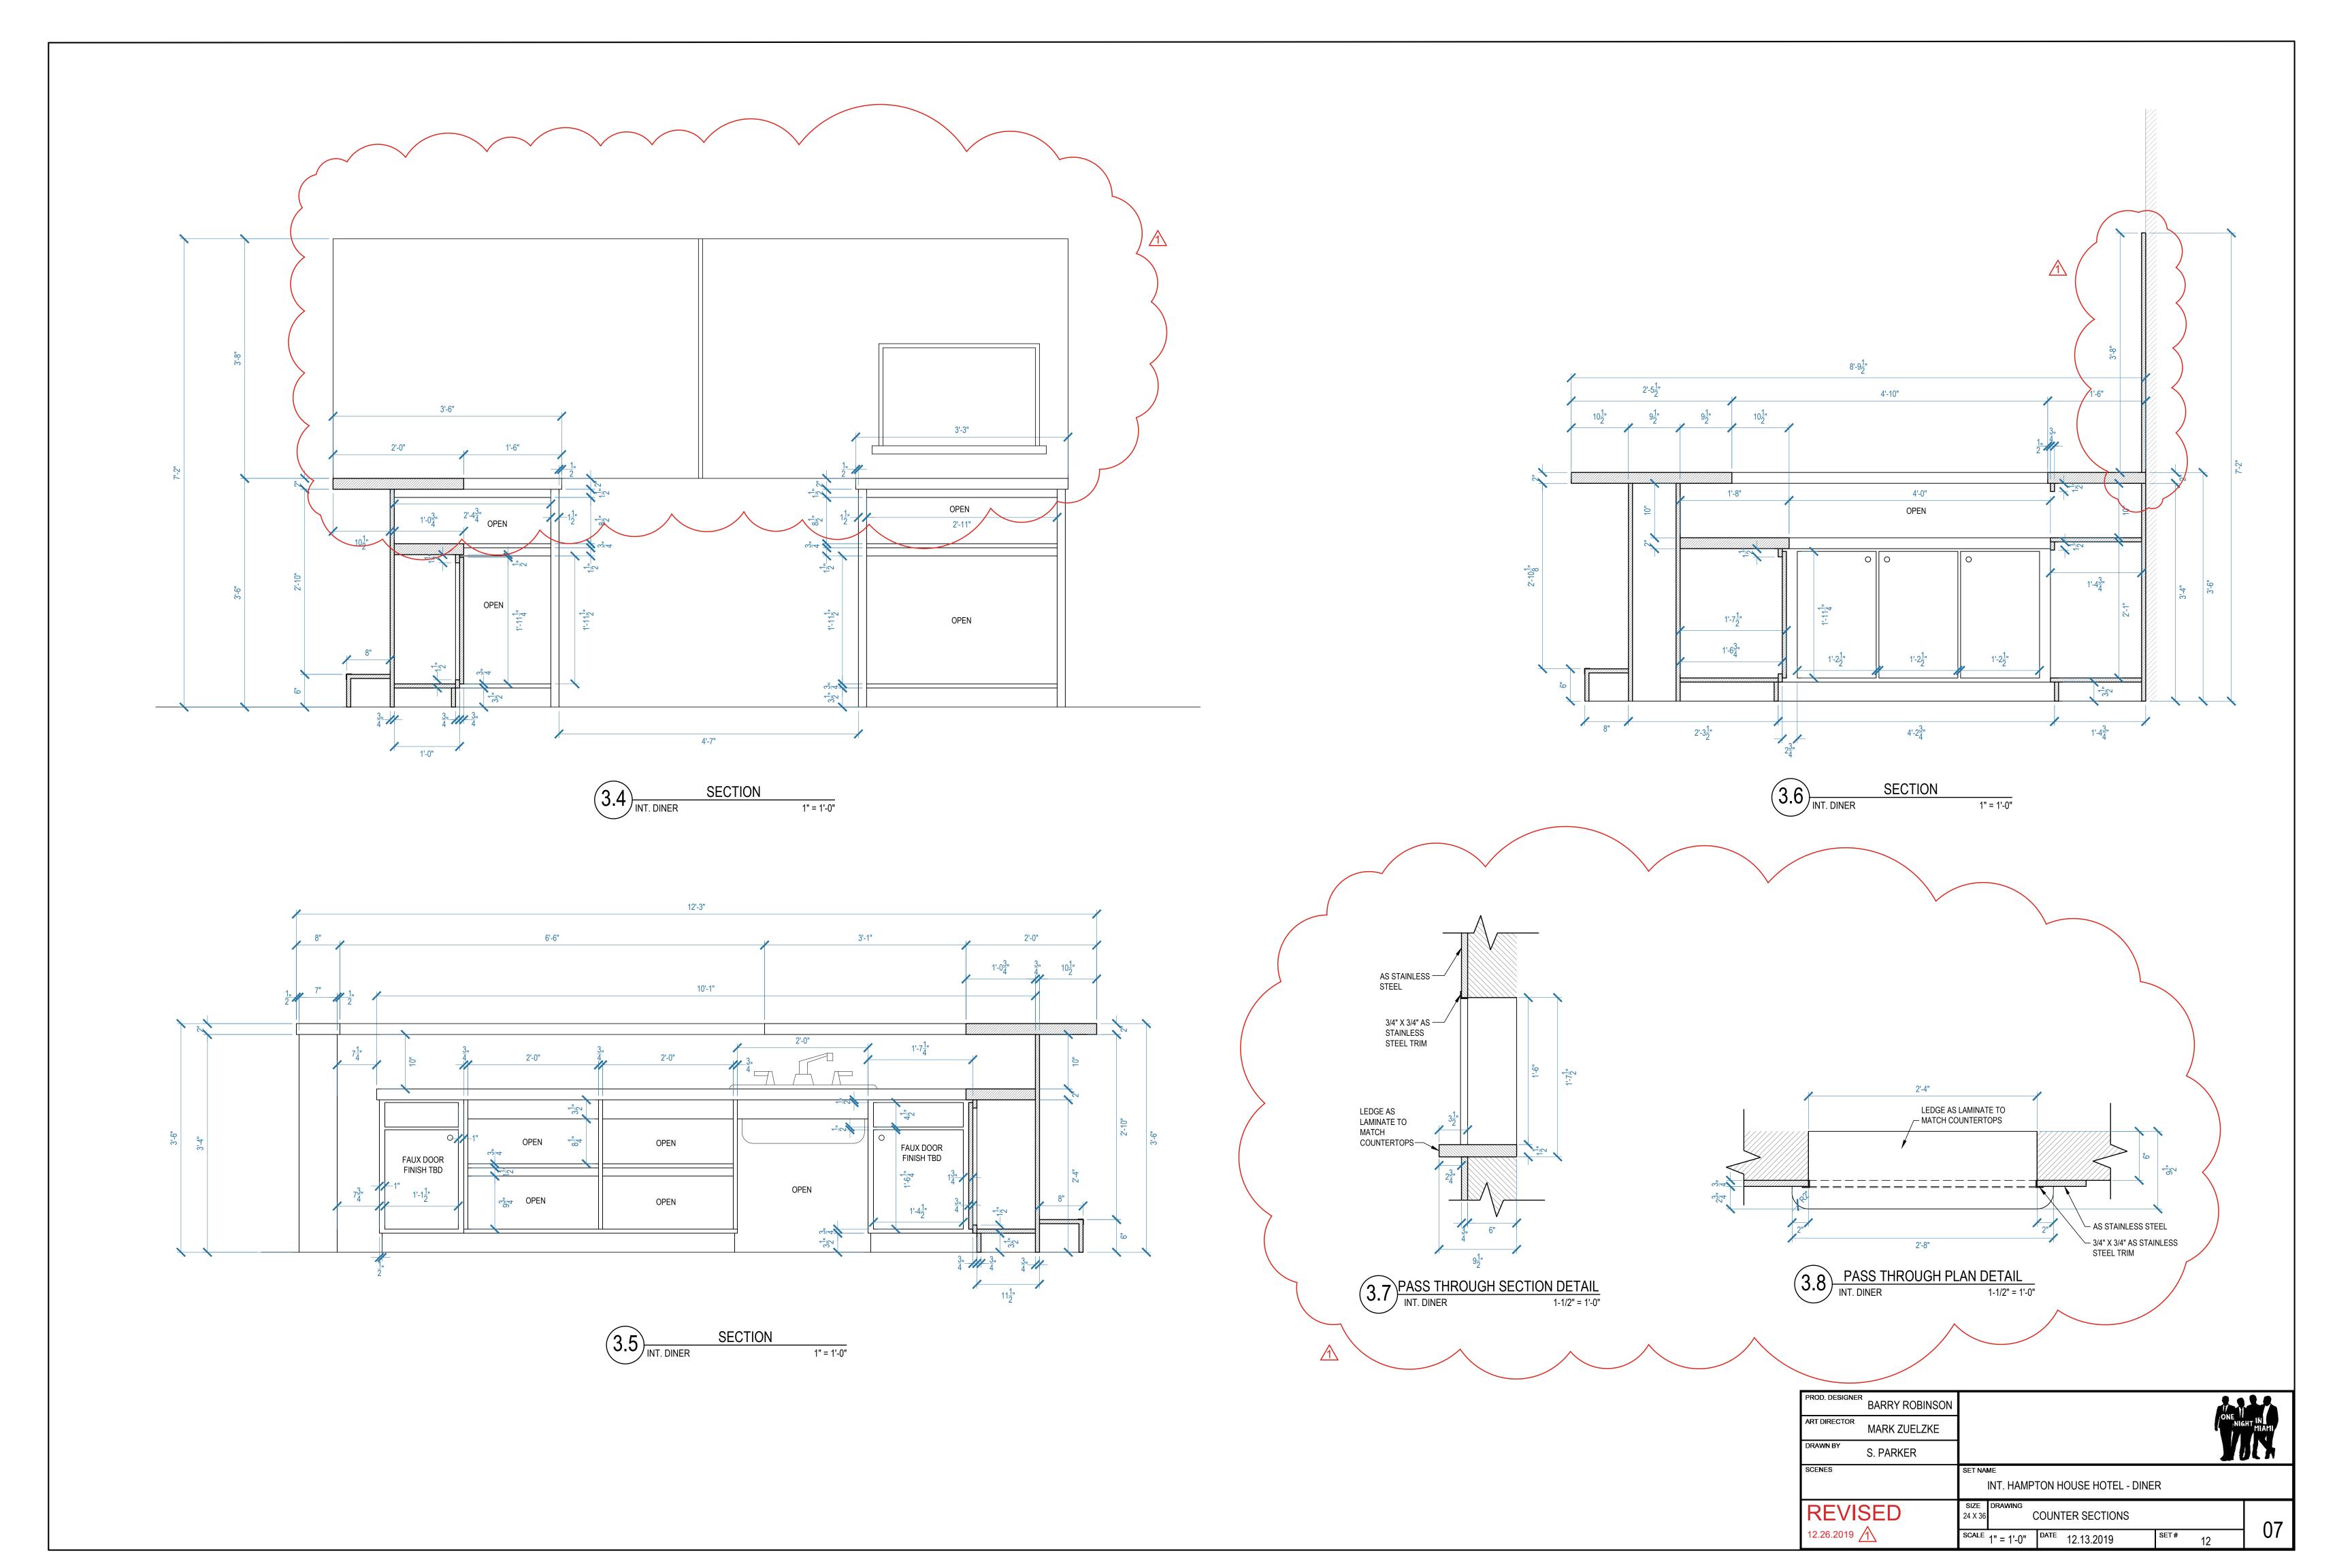

--------------------------------|-------------------------|------|-----|-------|
|                             | MARK ZUELZKE   |                                             |                         |      | 1   | MIAMI |
| DRAWN BY                    | S. PARKER      |                                             |                         |      | Y   |       |
| SCENES                      |                | SET NAME<br>INT. HAM                        | PTON HOUSE HOTEL - DINE | ER . |     |       |
| REVISED                     |                | SIZE DRAWING 24 X 36 REFLECTED CEILING PLAN |                         |      |     | 02    |
| 01.07.2020                  | <u>^1\</u>     | SCALE 1/2" = 1'-0                           | )" DATE 12.13.2019      | SET# | 12  | 02    |