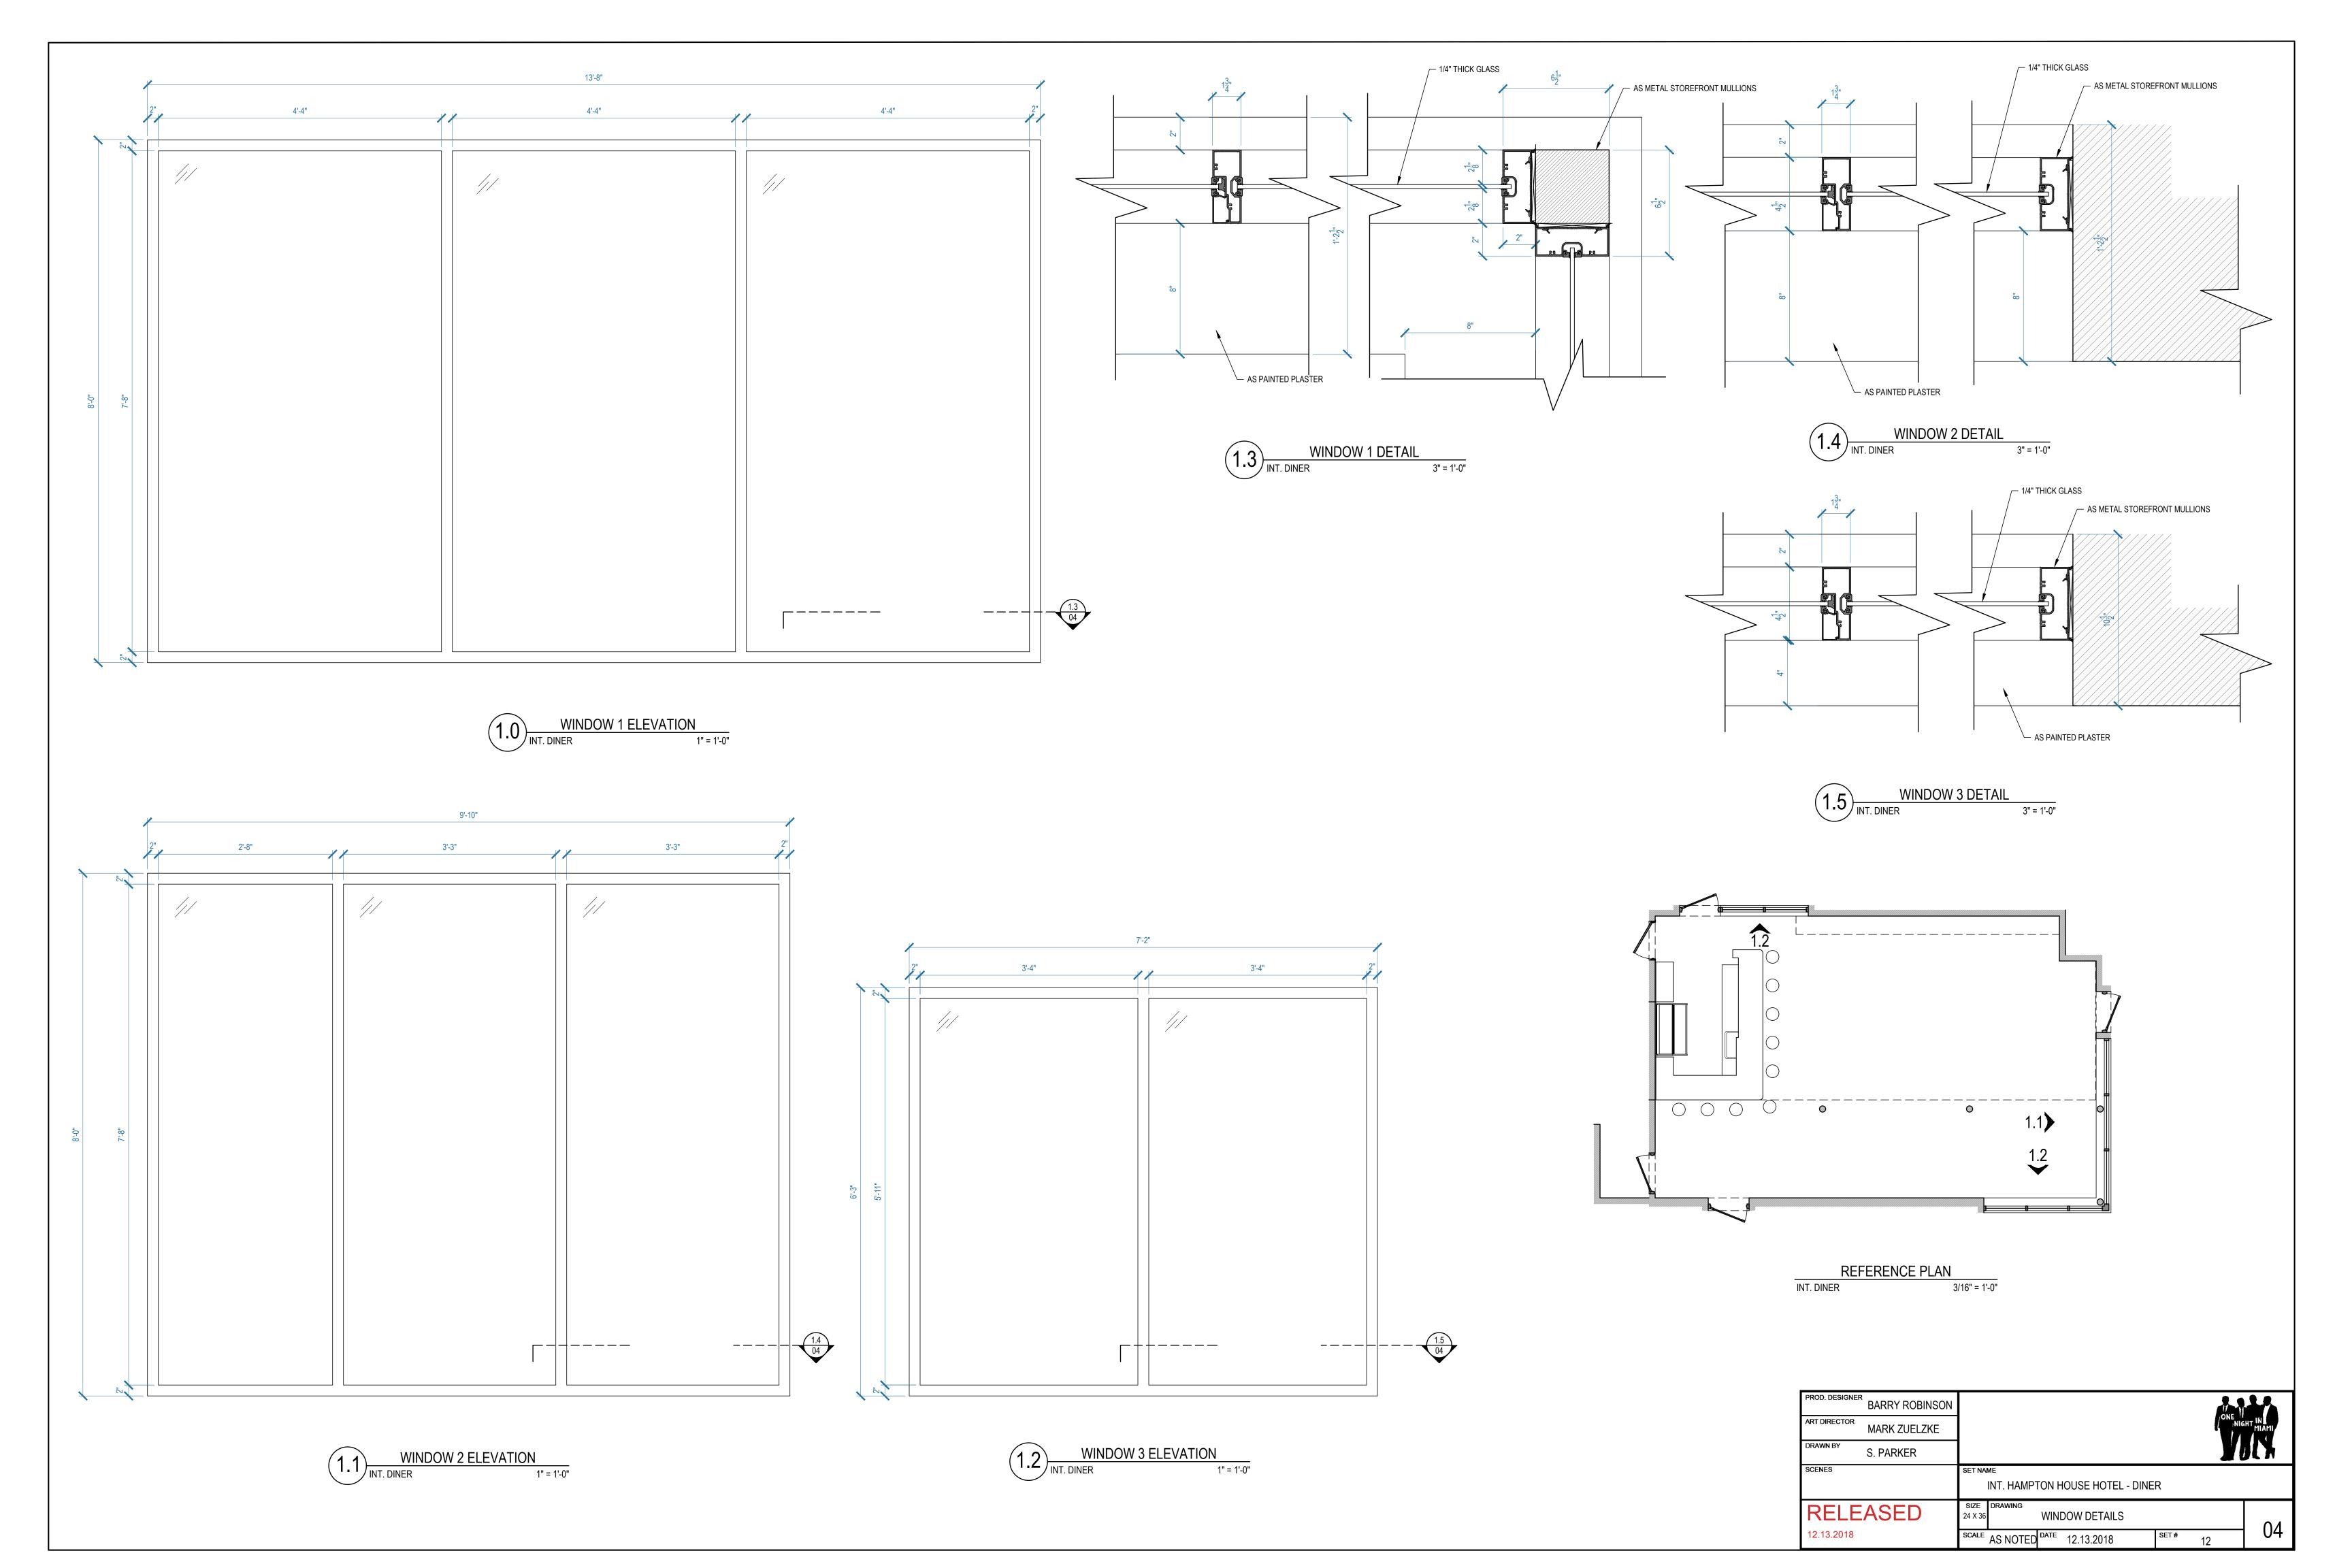

--------------------------------------|-------------------------|------|-----|-------|
|                             | MARK ZUELZKE   |                                             |                         |      | 1   | MIAMI |
| DRAWN BY                    | S. PARKER      |                                             |                         |      | Y   |       |
| SCENES                      |                | SET NAME<br>INT. HAM                        | PTON HOUSE HOTEL - DINE | ER . |     |       |
| REVISED                     |                | SIZE DRAWING 24 X 36 REFLECTED CEILING PLAN |                         |      |     | 02    |
| 01.07.2020                  | <u>^1\</u>     | SCALE 1/2" = 1'-0                           | )" DATE 12.13.2019      | SET# | 12  | 02    |