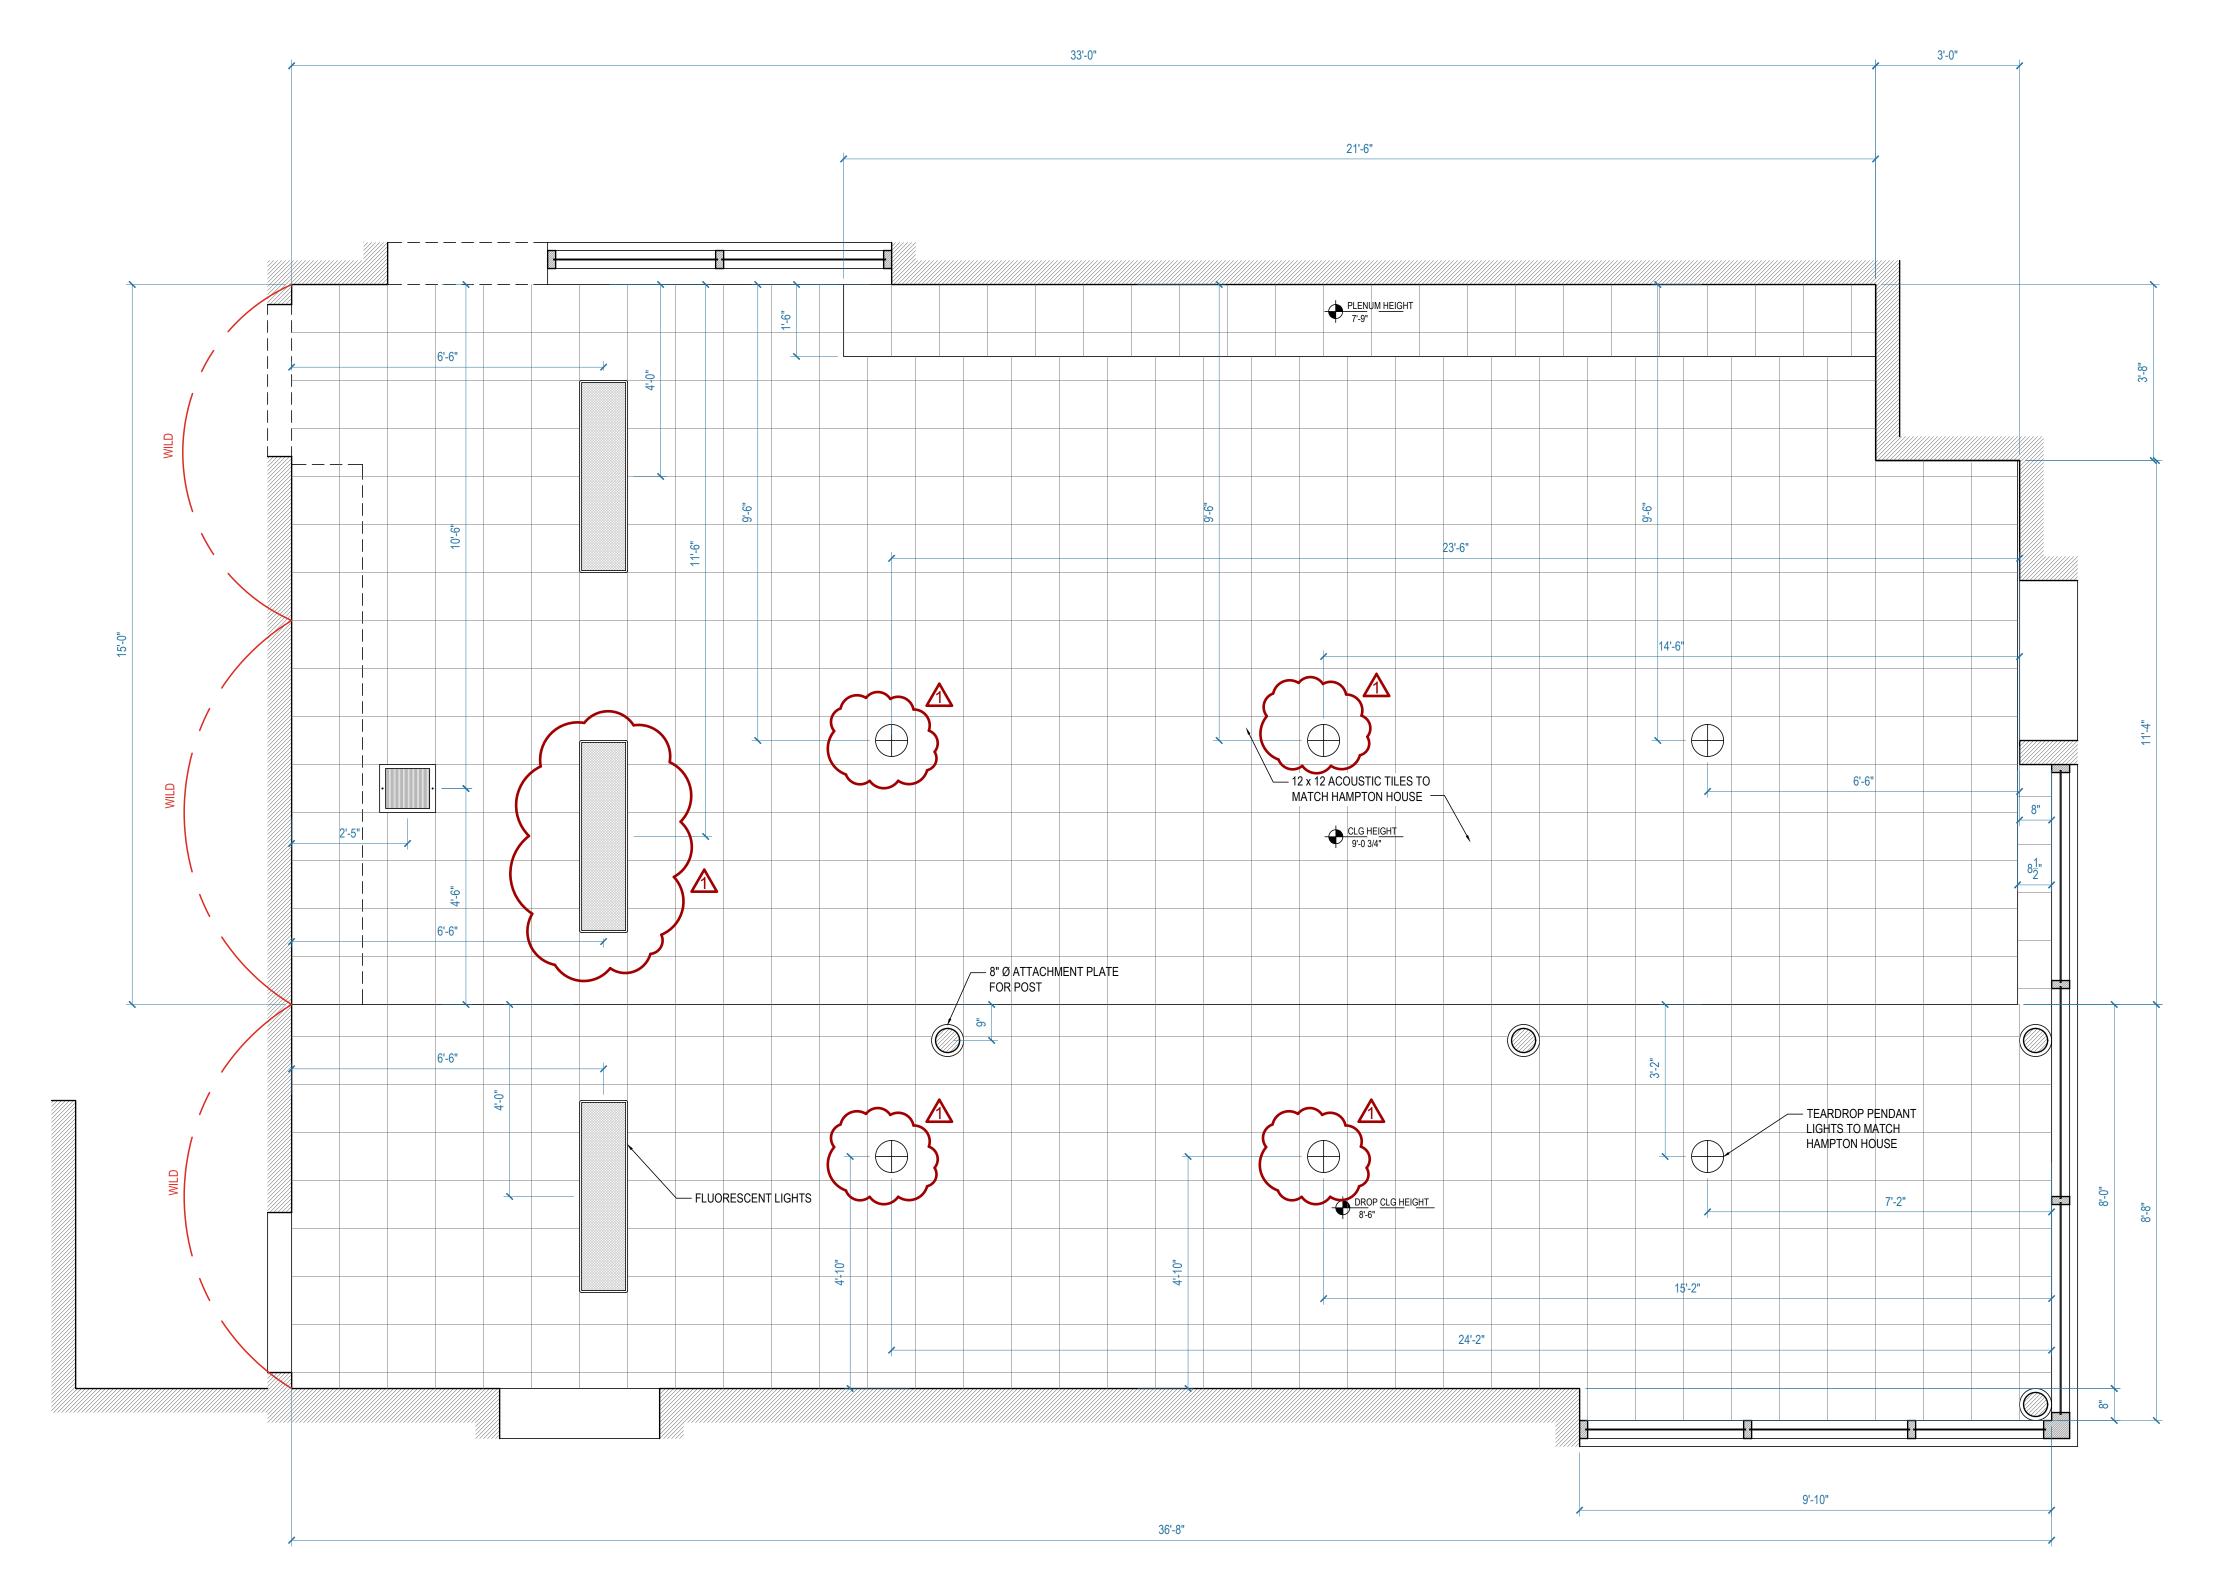

REFLECTED CEILING PLAN
INT. DINER

1/2" = 1'-0"

| PROD. DESIGNER ART DIRECTOR | BARRY ROBINSON |                                             |                         |      | ONE | F     |
|-----------------------------|----------------|---------------------------------------------|-------------------------|------|-----|-------|
|                             | MARK ZUELZKE   |                                             |                         |      | 1   | MIAMI |
| DRAWN BY                    | S. PARKER      |                                             |                         |      | Y   |       |
| SCENES                      |                | SET NAME<br>INT. HAM                        | PTON HOUSE HOTEL - DINE | ER . |     |       |
| REVISED                     |                | SIZE DRAWING 24 X 36 REFLECTED CEILING PLAN |                         |      |     | 02    |
| 01.07.2020                  | <u>^1\</u>     | SCALE 1/2" = 1'-0                           | )" DATE 12.13.2019      | SET# | 12  | 02    |