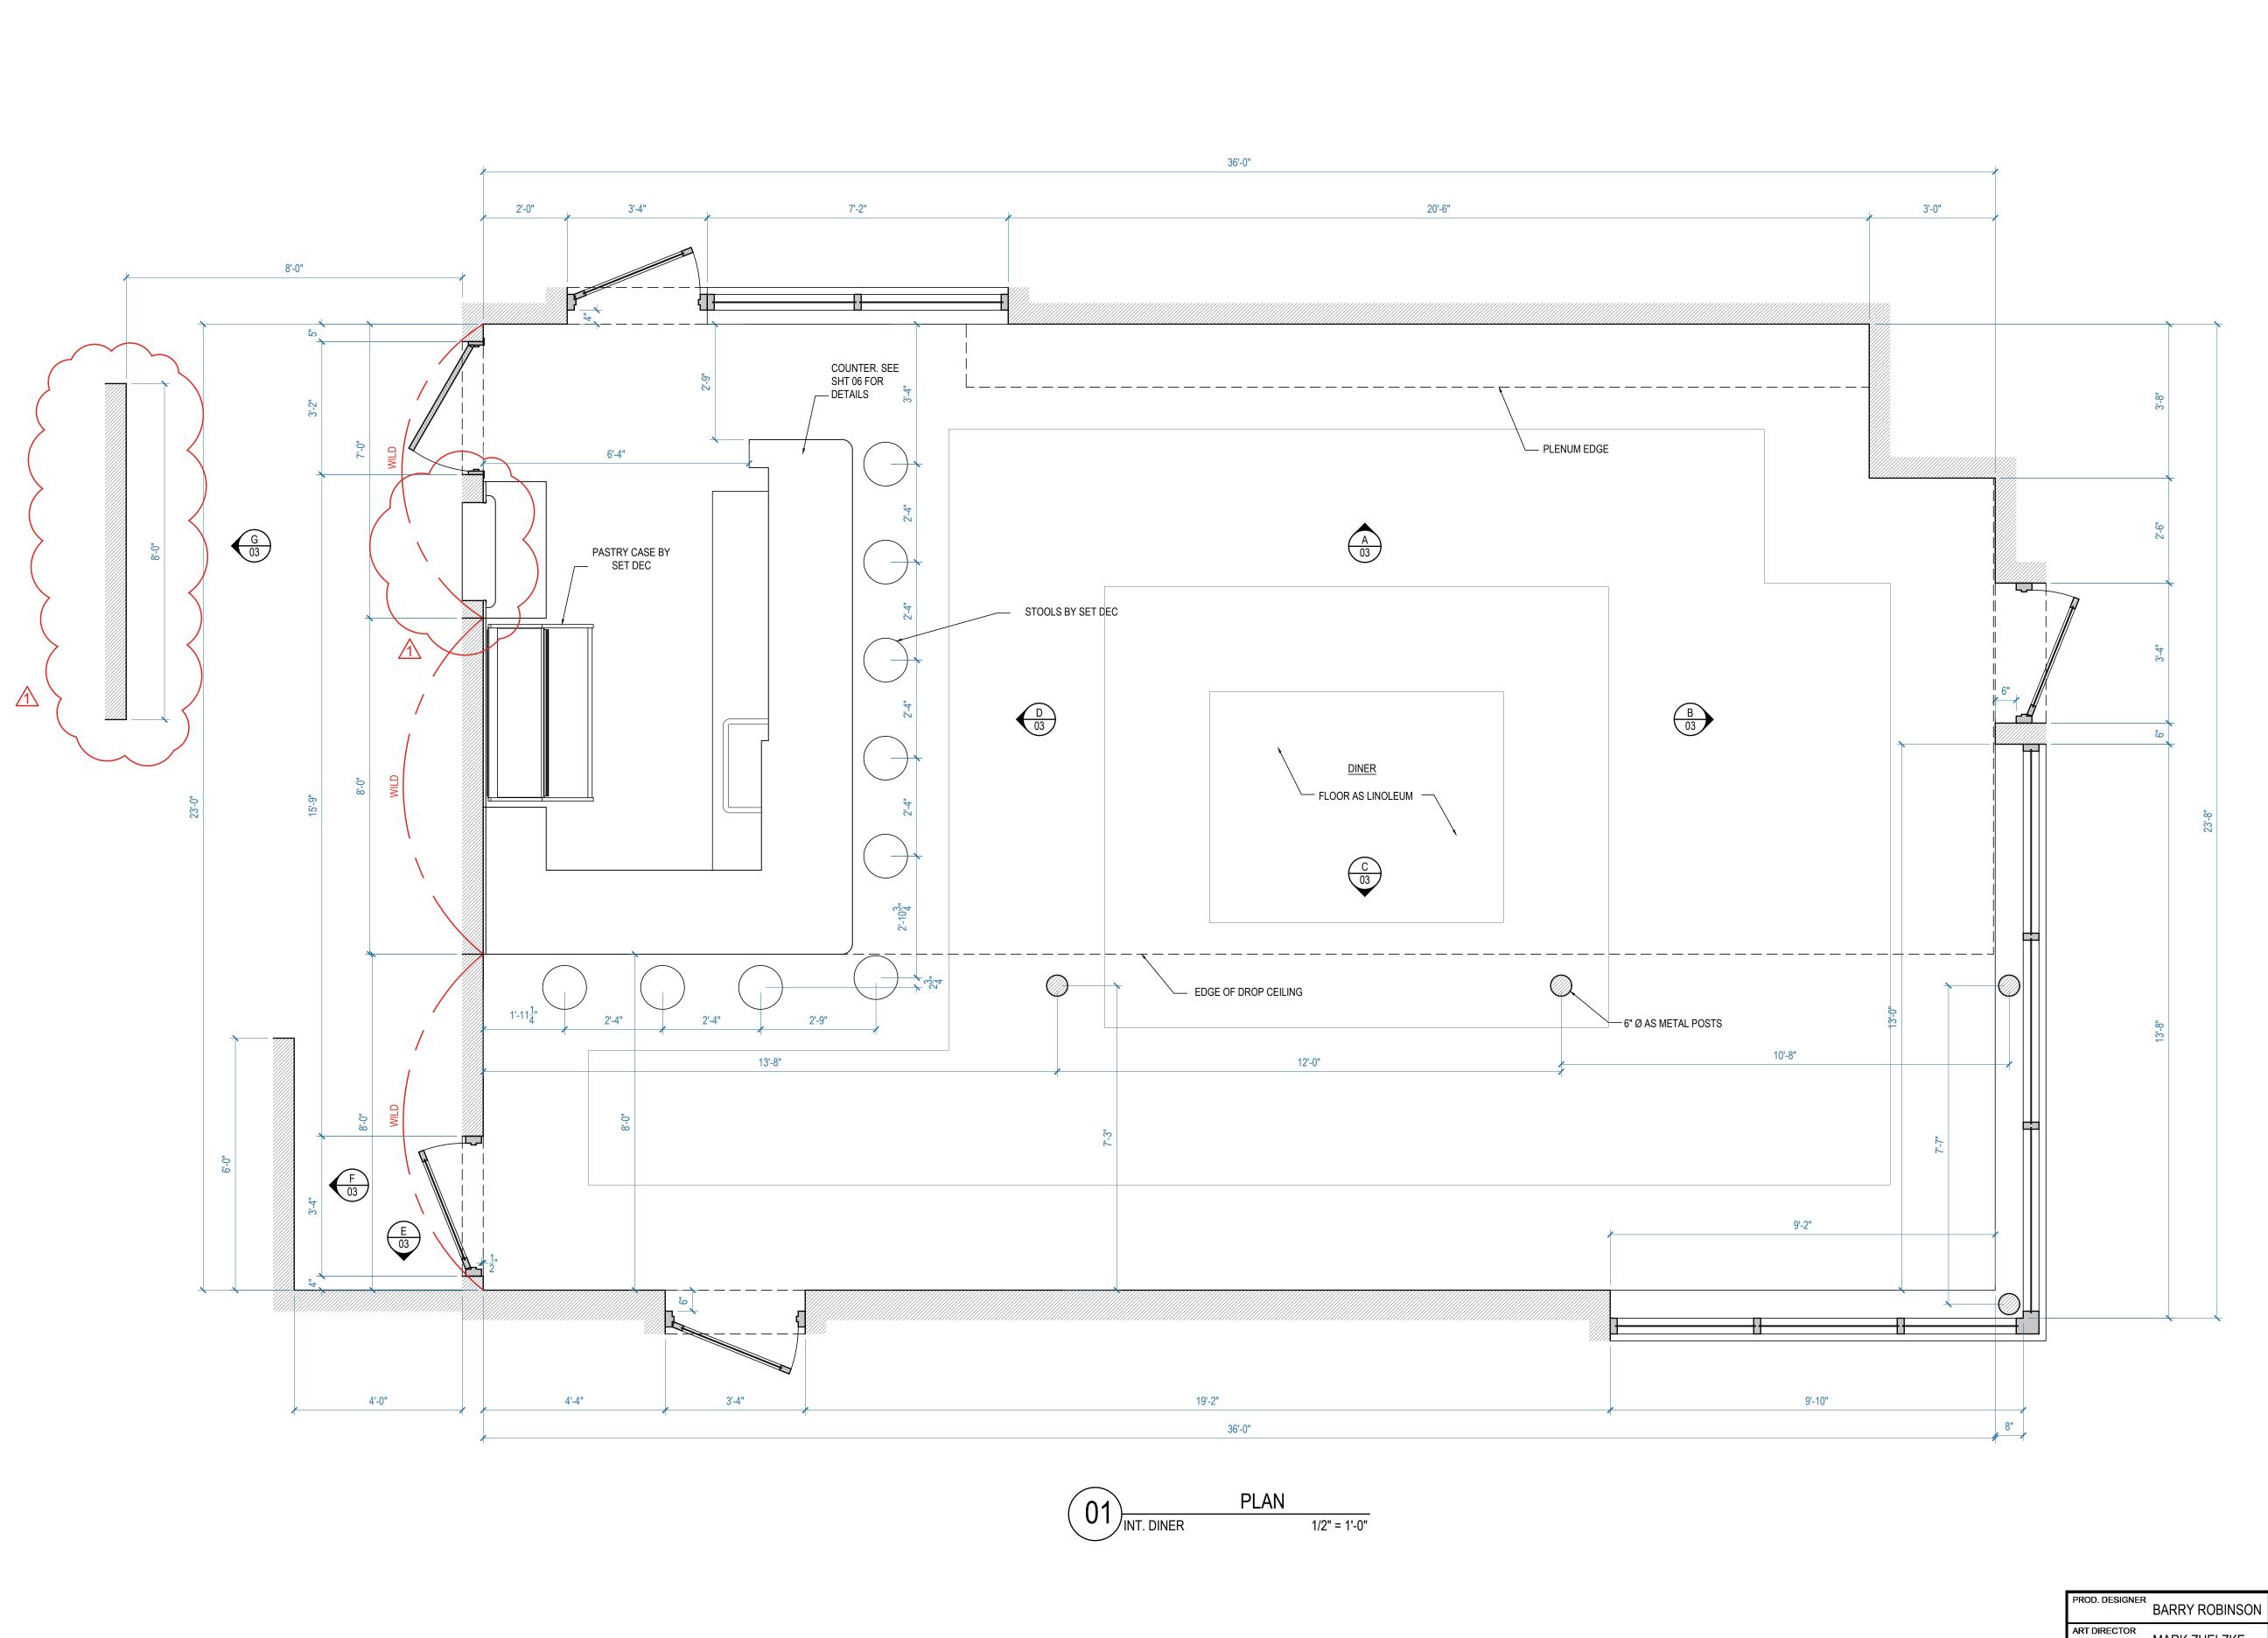

| PROD. DESIGNER ART DIRECTOR | BARRY ROBINSON MARK ZUELZKE | I ONE                                                          |     |  |  |
|-----------------------------|-----------------------------|----------------------------------------------------------------|-----|--|--|
| DRAWN BY                    | S. PARKER                   |                                                                | ULX |  |  |
| SCENES                      |                             | SET NAME INT. HAMPTON HOUSE HOTEL - DINER                      |     |  |  |
| REVI:                       | SED<br>A                    | SIZE 24 X 36 PLAN  SCALE 1/2" = 1'-0" DATE 12.13.2019 SET # 12 | 01  |  |  |