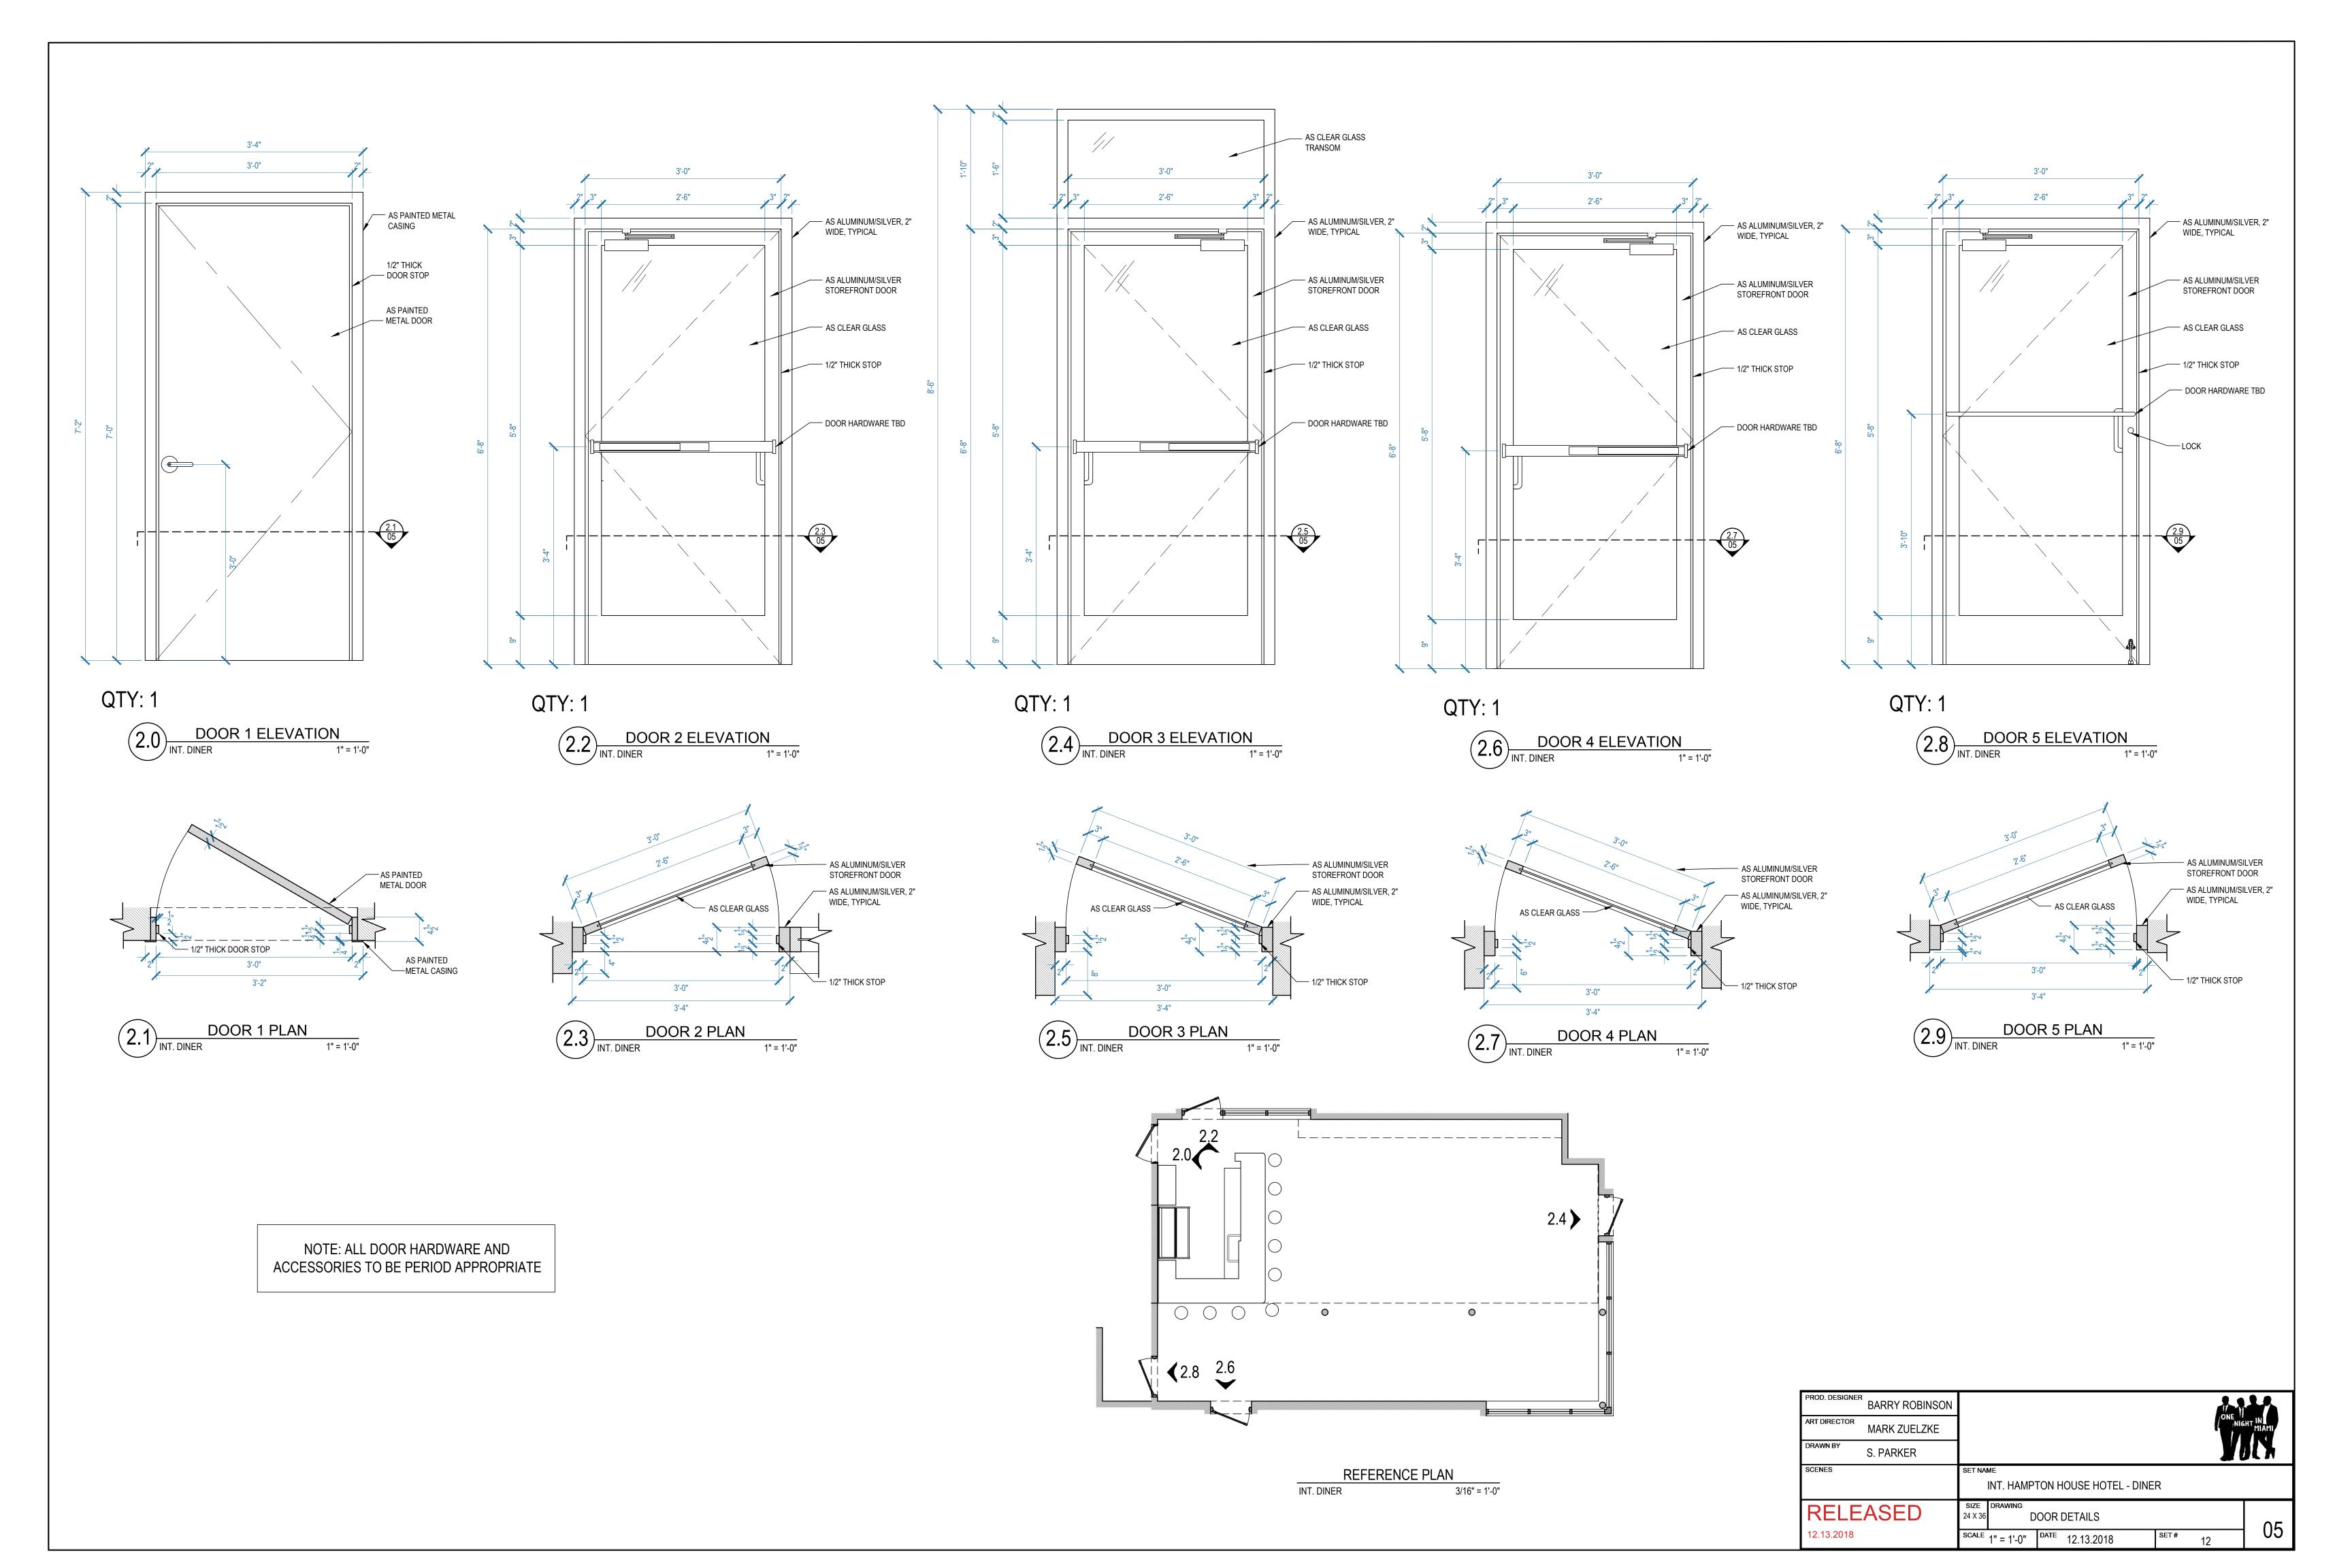

------------------------------------|-------------------------|------|-----|-------|
|                             | MARK ZUELZKE   |                                             |                         |      | 1   | MIAMI |
| DRAWN BY                    | S. PARKER      |                                             |                         |      | Y   |       |
| SCENES                      |                | SET NAME<br>INT. HAM                        | PTON HOUSE HOTEL - DINE | ER . |     |       |
| REVISED                     |                | SIZE DRAWING 24 X 36 REFLECTED CEILING PLAN |                         |      |     | 02    |
| 01.07.2020                  | <u>^1\</u>     | SCALE 1/2" = 1'-0                           | )" DATE 12.13.2019      | SET# | 12  | 02    |