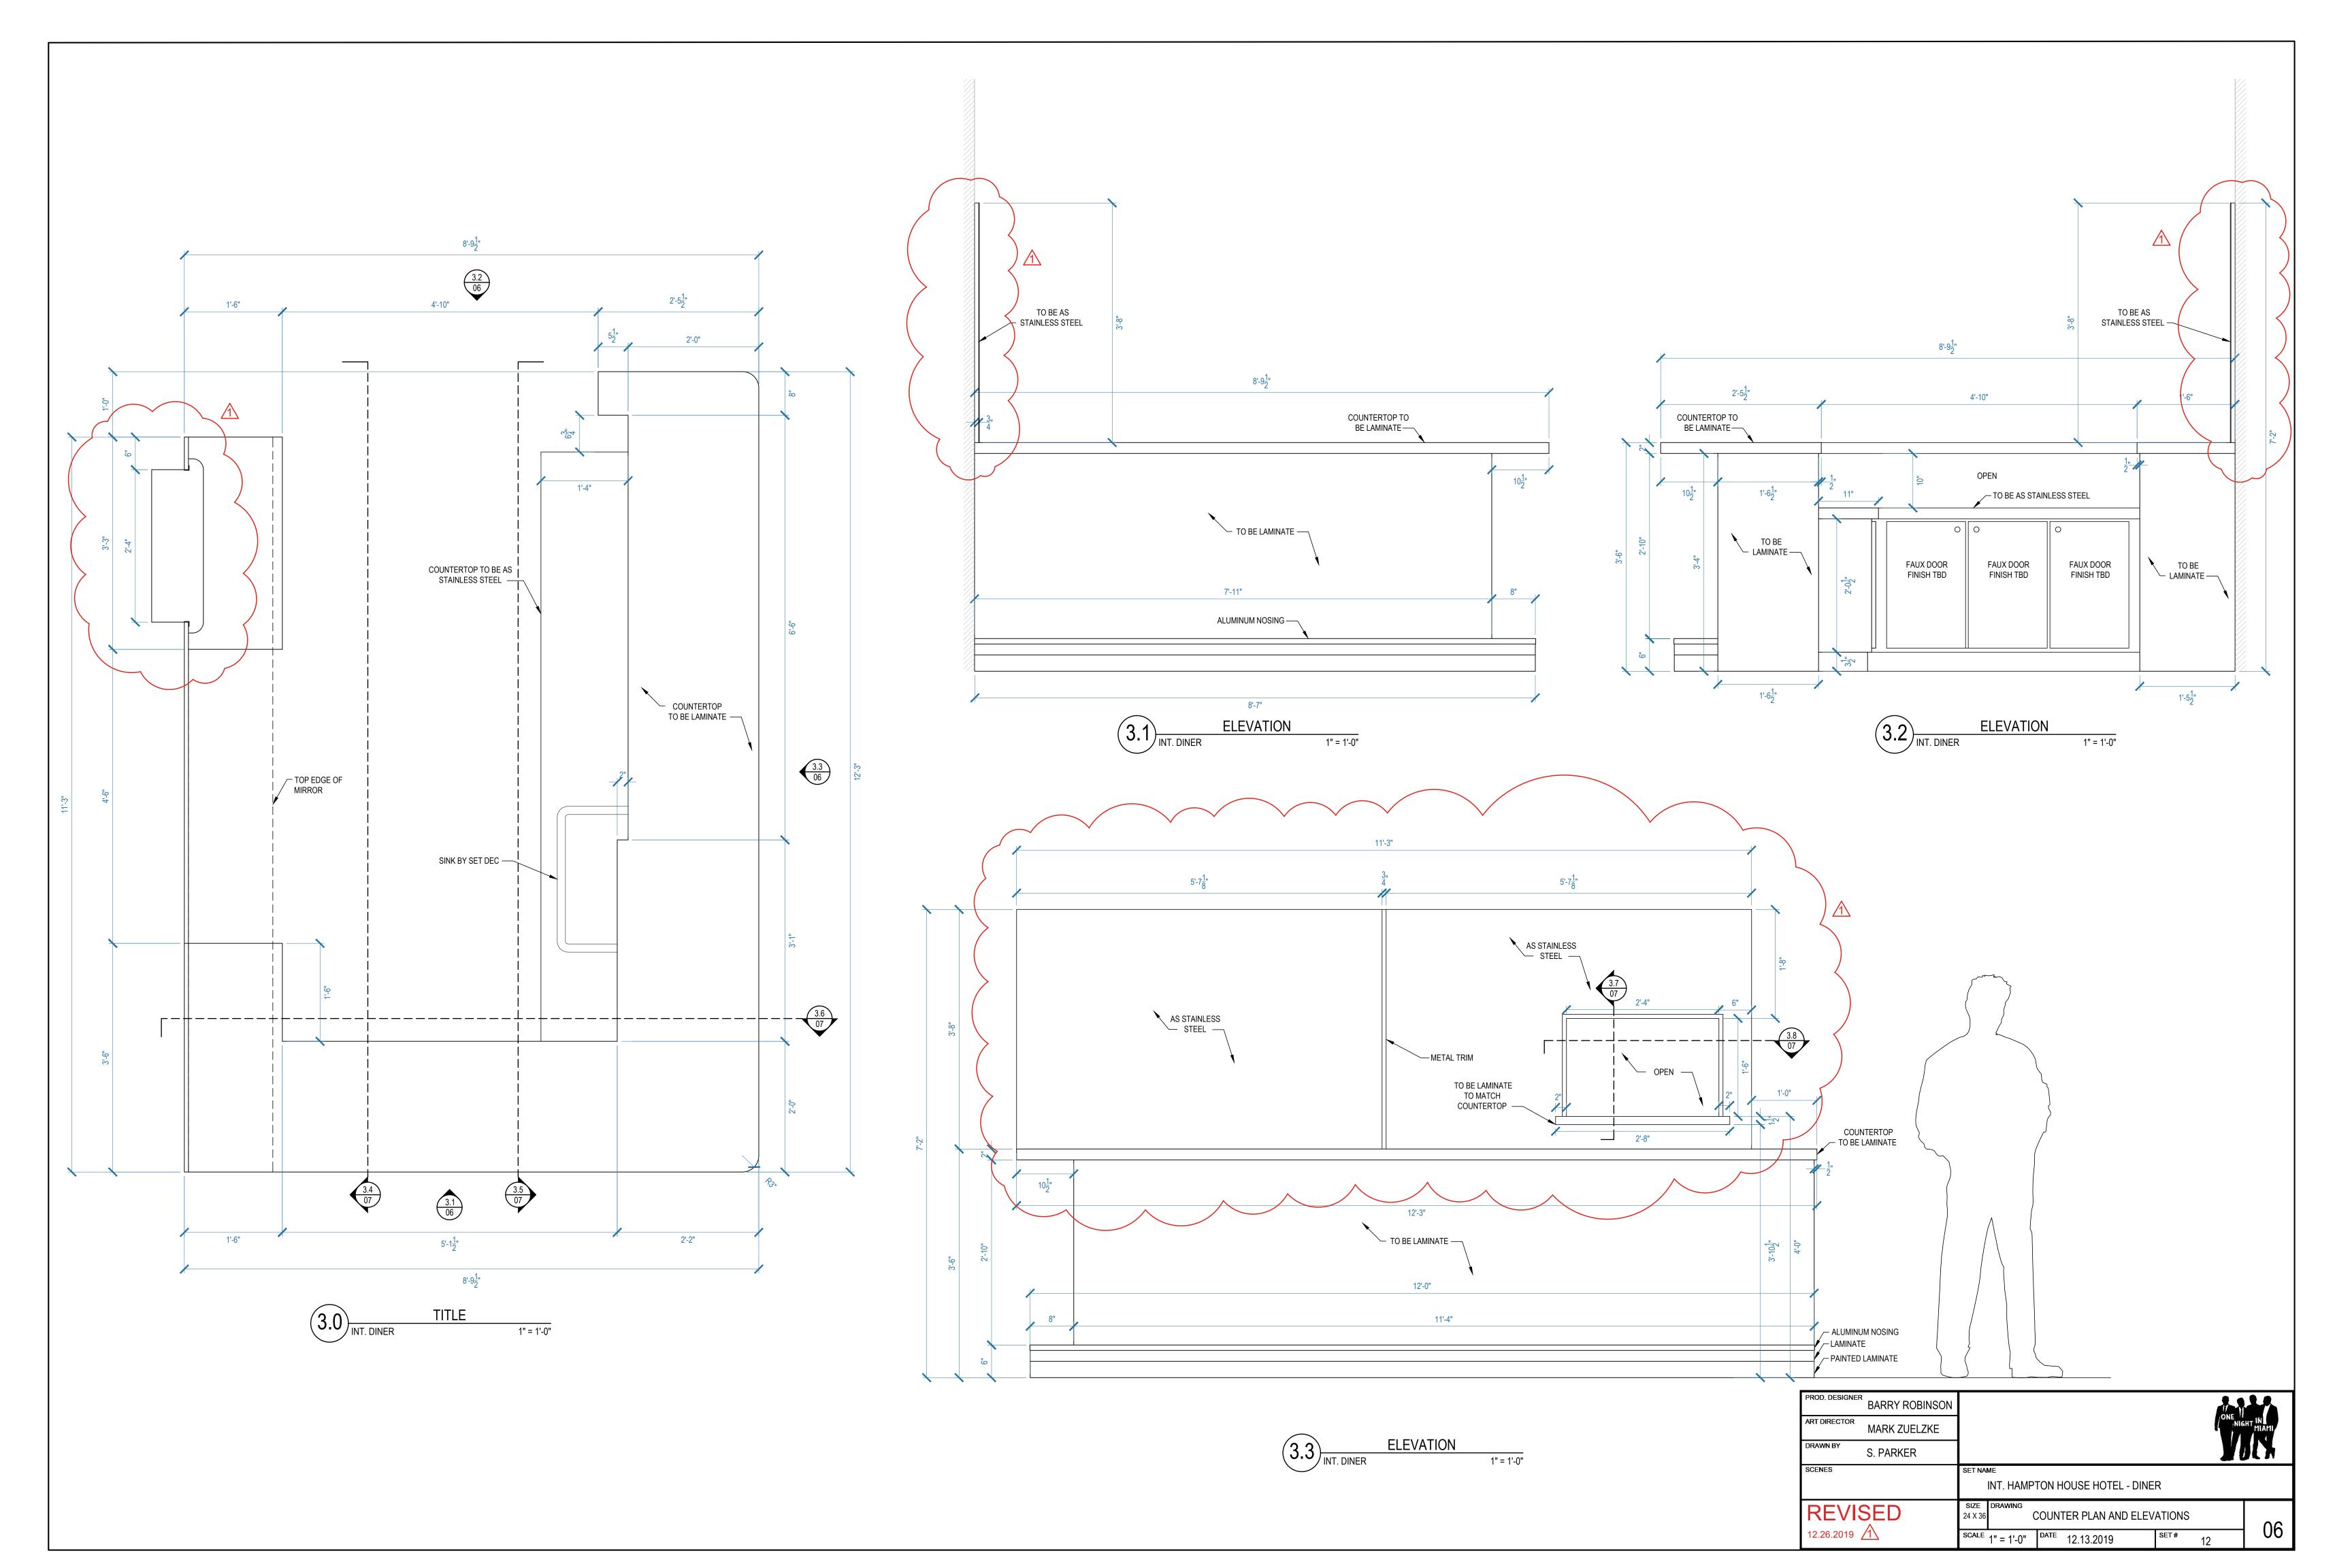

----------------------------------|-------------------------|------|-----|-------|
|                             | MARK ZUELZKE   |                                             |                         |      | 1   | MIAMI |
| DRAWN BY                    | S. PARKER      |                                             |                         |      | Y   |       |
| SCENES                      |                | SET NAME<br>INT. HAM                        | PTON HOUSE HOTEL - DINE | ER . |     |       |
| REVISED                     |                | SIZE DRAWING 24 X 36 REFLECTED CEILING PLAN |                         |      |     | 02    |
| 01.07.2020                  | <u>^1\</u>     | SCALE 1/2" = 1'-0                           | )" DATE 12.13.2019      | SET# | 12  | 02    |