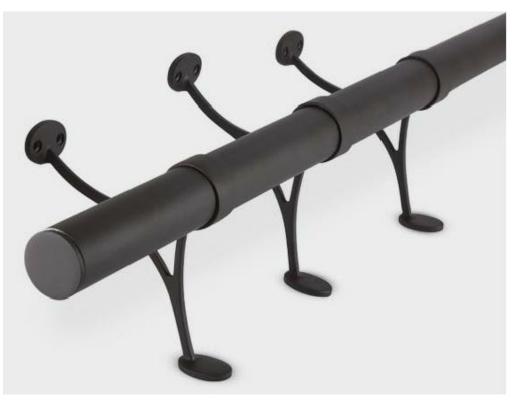

SELECTED
 BASEBOARD

SET # 49901-06

11 of 28

SHEET #

3.2 BAR ELEVATION INT SIETE GOTAS

FOOT RAIL REFERENCE

TIN TILE REFERENCE

WOOD REFERENCE - TBD