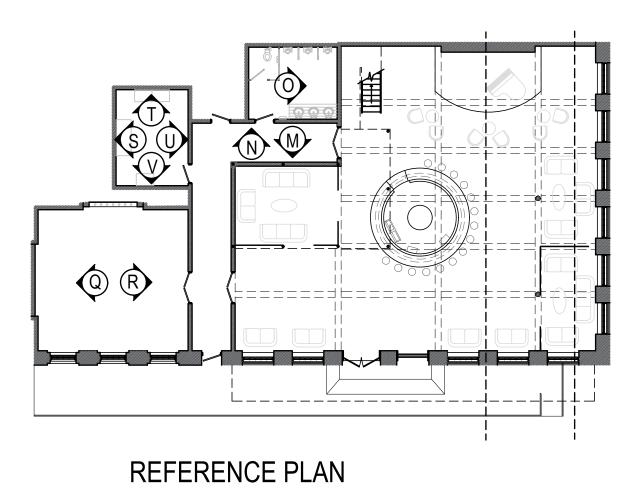

- SELECTED BASEBOARD

SELECTED BASEBOARD ON PLASTER WALLS

REFERENCE PLAN

49901

SET # SET NAME

INT SIETE GOTAS - MAIN ROOM

\_\_\_\_\_ [\_\_\_\_\_ 

| SET # | SET NAME                        |
|-------|---------------------------------|
| 49901 | INT SIETE GOTAS - MAIN ROOM     |
| 49902 | INT SIETE GOTAS - OFFICE        |
| 49903 | INT SIETE GOTAS - SECURITY ROOM |
| 49904 | INT SIETE GOTAS - HALLWAY       |
| 49905 | INT SIETE GOTAS - MEN'S ROOM    |
| 49906 | INT SIETE GOTAS - MEZZANINE     |