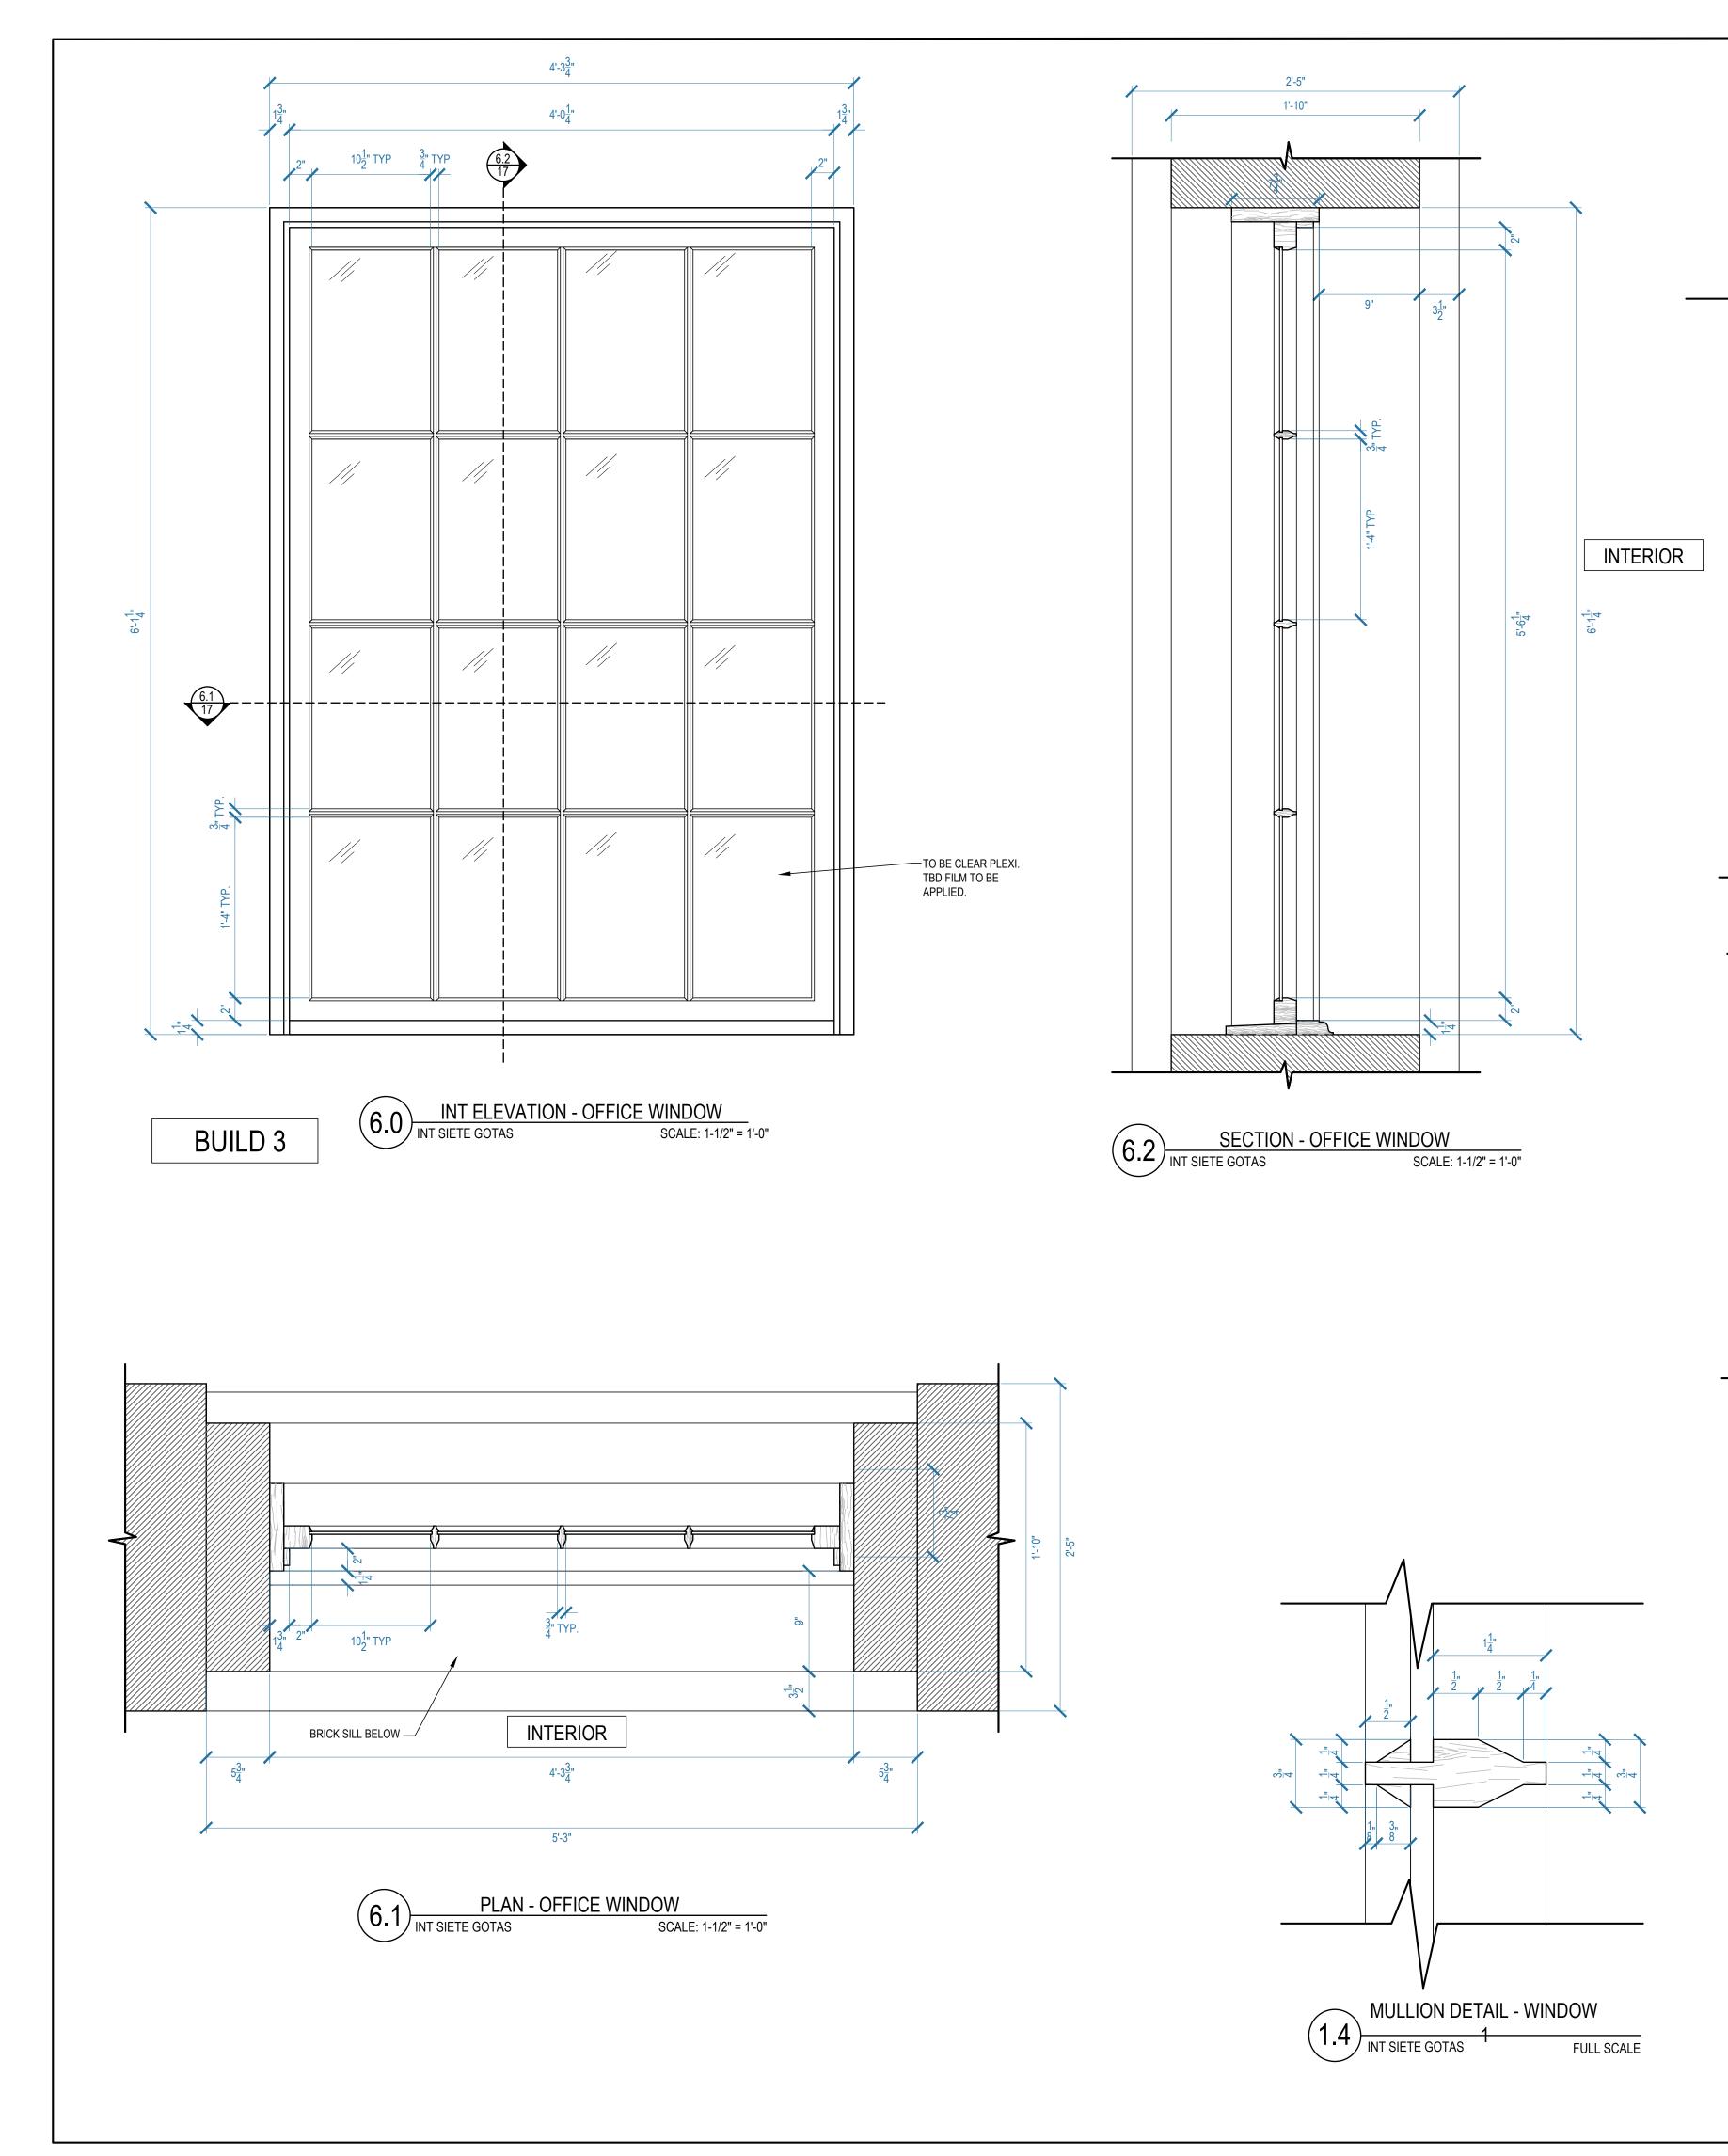

TRIM TO BE AS WOOD

# — LEAVE OPEN CHANNEL FOR ELECTRICAL



| SET TITLE: INT SIETE GOTAS  |                                           |  |  |
|-----------------------------|-------------------------------------------|--|--|
| DESCRIPTION: CENTER BAR SE  | DESCRIPTION: CENTER BAR SECTION & DETAILS |  |  |
| LOCATION: STAGE 1 - STARLIC | GHT STUDIOS                               |  |  |
| SCALE: AS NOTED             |                                           |  |  |
| DRAWN BY: SP                | SET # 49901-06                            |  |  |
| DATE: 02.06.2019            | SHEET #                                   |  |  |
| REVISED ON:                 | 16 of 28                                  |  |  |
| REVISED ON:                 |                                           |  |  |



















REFERENCE IMAGE

### NOTE: SEE A.D. FOR COLORS AND FINISHES



ART DIRECTOR: CHRIS CRAINE

REVISED ON: REVISED ON:





















| NOTE: SEE A.D. FOR COLORS AND FINISHES |
|----------------------------------------|
|----------------------------------------|





SECTION 13.4 INT SIETE GOTAS SCALE: 3/4" = 1'-0"



-<mark>8</mark> P\_80

13.5 SECTION

SCALE: 3/4" = 1'-0"















DETAIL- CHAIR RAIL FULL SCALE



DETAIL- PICTURE RAIL (14.3) UE I AIL- I FULL SCALE



LAYOUT REFERENCE



### NOTE: SEE A.D. FOR COLORS AND FINISHES



REVISED ON:

ART DIRECTOR: CHRIS CRAINE



SCALE: 3/4" = 1'-0"



SET TITLE: INT SIETE GOTAS DESCRIPTION: STAGE DETAILS LOCATION: STAGE 1 - STARLIGHT STUDIOS SCALE:  $\frac{3}{4}$ " = 1'-0" DRAWN BY: SP SET # 49901-06 DATE: 02.12.2019