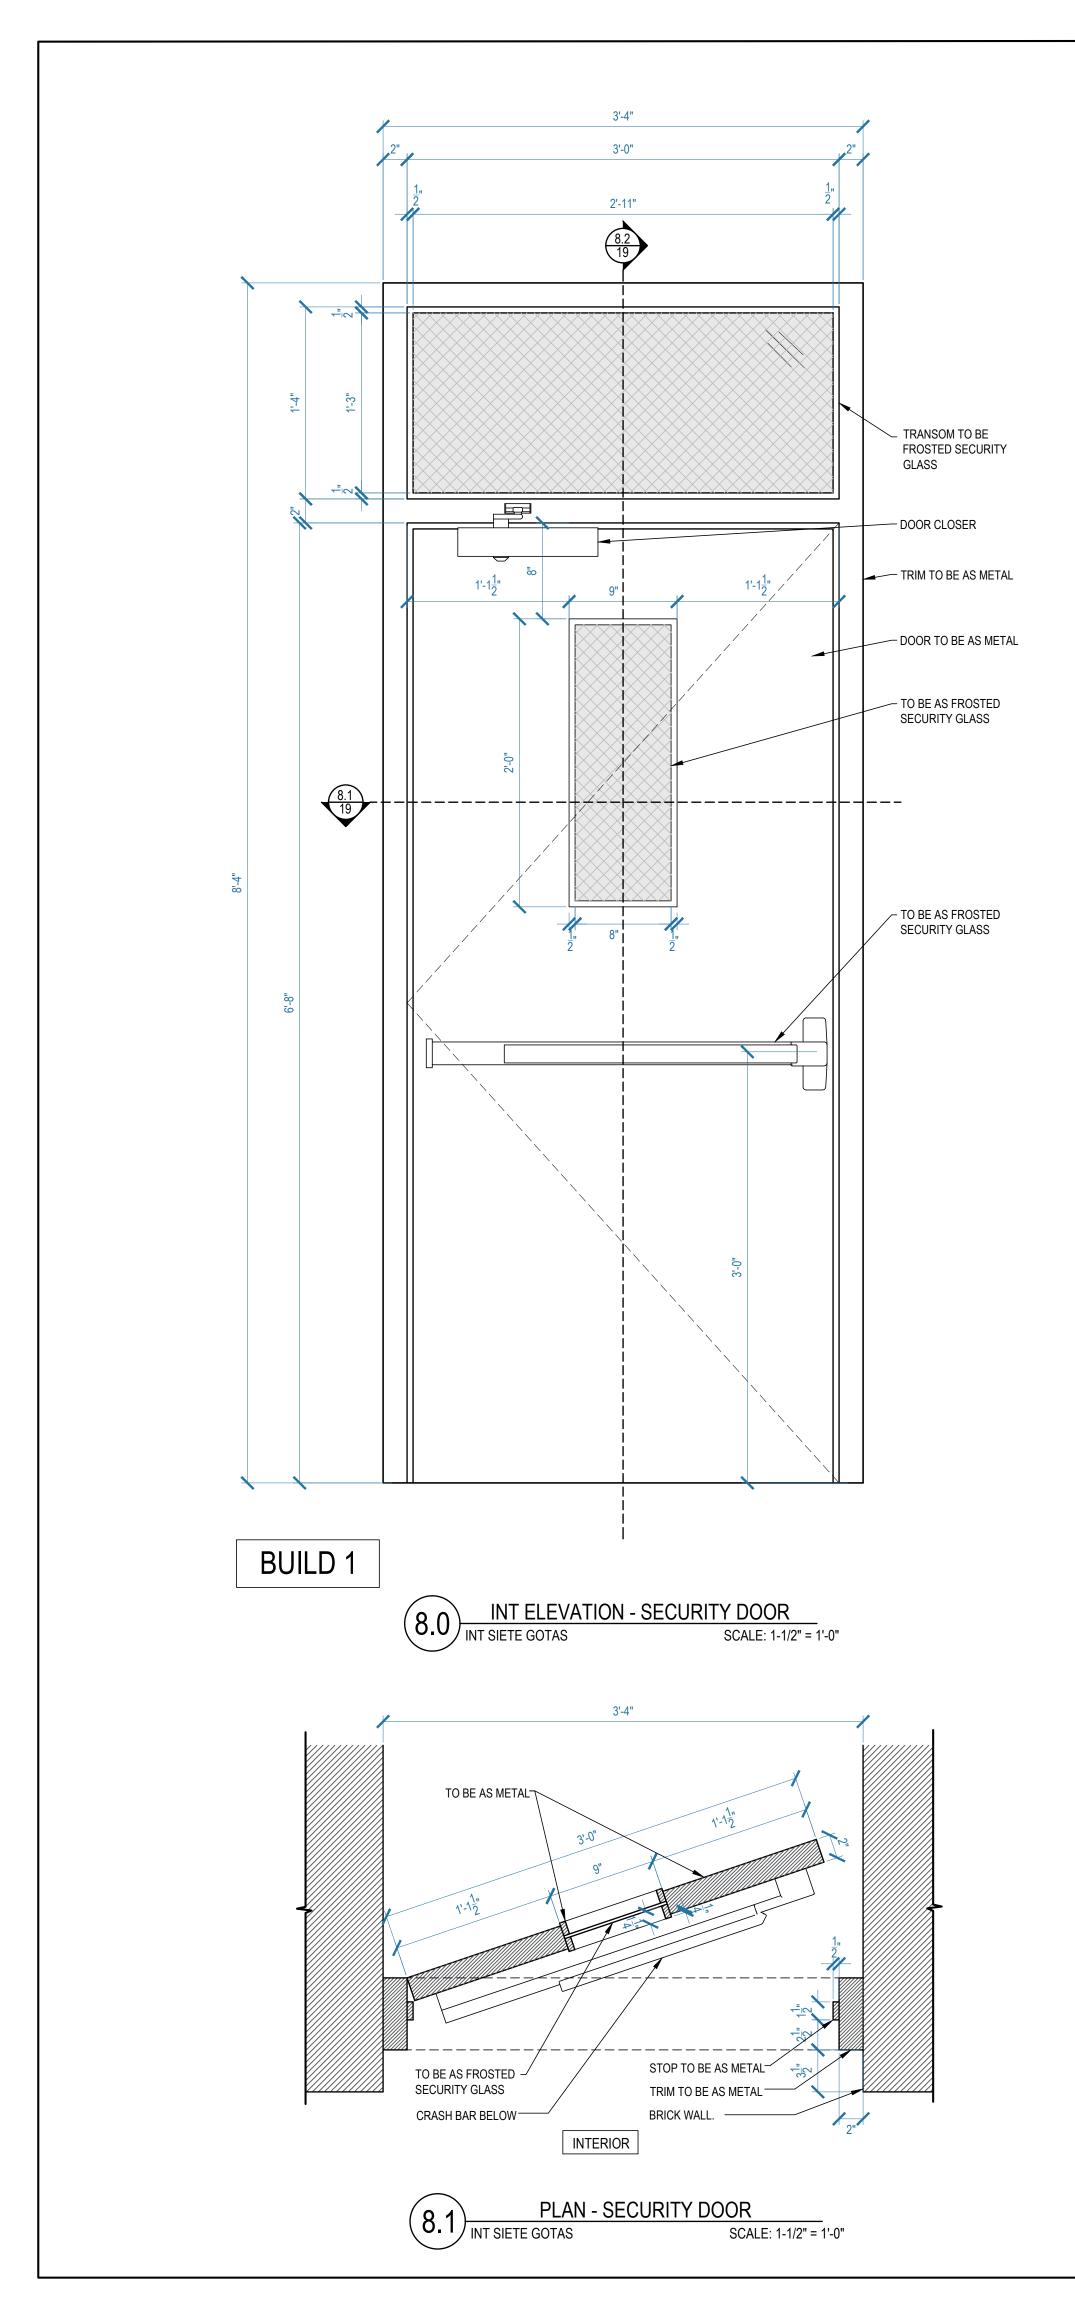

AS WOOD

# — LEAVE OPEN CHANNEL FOR ELECTRICAL



| SET TITLE: INT SIETE GOTAS  |                                           |  |  |
|-----------------------------|-------------------------------------------|--|--|
| DESCRIPTION: CENTER BAR SE  | DESCRIPTION: CENTER BAR SECTION & DETAILS |  |  |
| LOCATION: STAGE 1 - STARLIC | GHT STUDIOS                               |  |  |
| SCALE: AS NOTED             |                                           |  |  |
| DRAWN BY: SP                | SET # 49901-06                            |  |  |
| DATE: 02.06.2019            | SHEET #                                   |  |  |
| REVISED ON:                 | 16 of 28                                  |  |  |
| REVISED ON:                 |                                           |  |  |



















REFERENCE IMAGE

### NOTE: SEE A.D. FOR COLORS AND FINISHES



ART DIRECTOR: CHRIS CRAINE

REVISED ON: REVISED ON:





















| NOTE: SEE A.D. FOR COLORS AND FINISHES |
|----------------------------------------|
|----------------------------------------|





SECTION 13.4 INT SIETE GOTAS SCALE: 3/4" = 1'-0"



-<mark>8</mark> P\_80

13.5 SECTION

SCALE: 3/4" = 1'-0"















DETAIL- CHAIR RAIL FULL SCALE



DETAIL- PICTURE RAIL (14.3) UE I AIL- I FULL SCALE



LAYOUT REFERENCE



### NOTE: SEE A.D. FOR COLORS AND FINISHES



REVISED ON:

ART DIRECTOR: CHRIS CRAINE



SCALE: 3/4" = 1'-0"



SET TITLE: INT SIETE GOTAS DESCRIPTION: STAGE DETAILS LOCATION: STAGE 1 - STARLIGHT STUDIOS SCALE:  $\frac{3}{4}$ " = 1'-0" DRAWN BY: SP SET # 49901-06 DATE: 02.12.2019 SHEET # 26