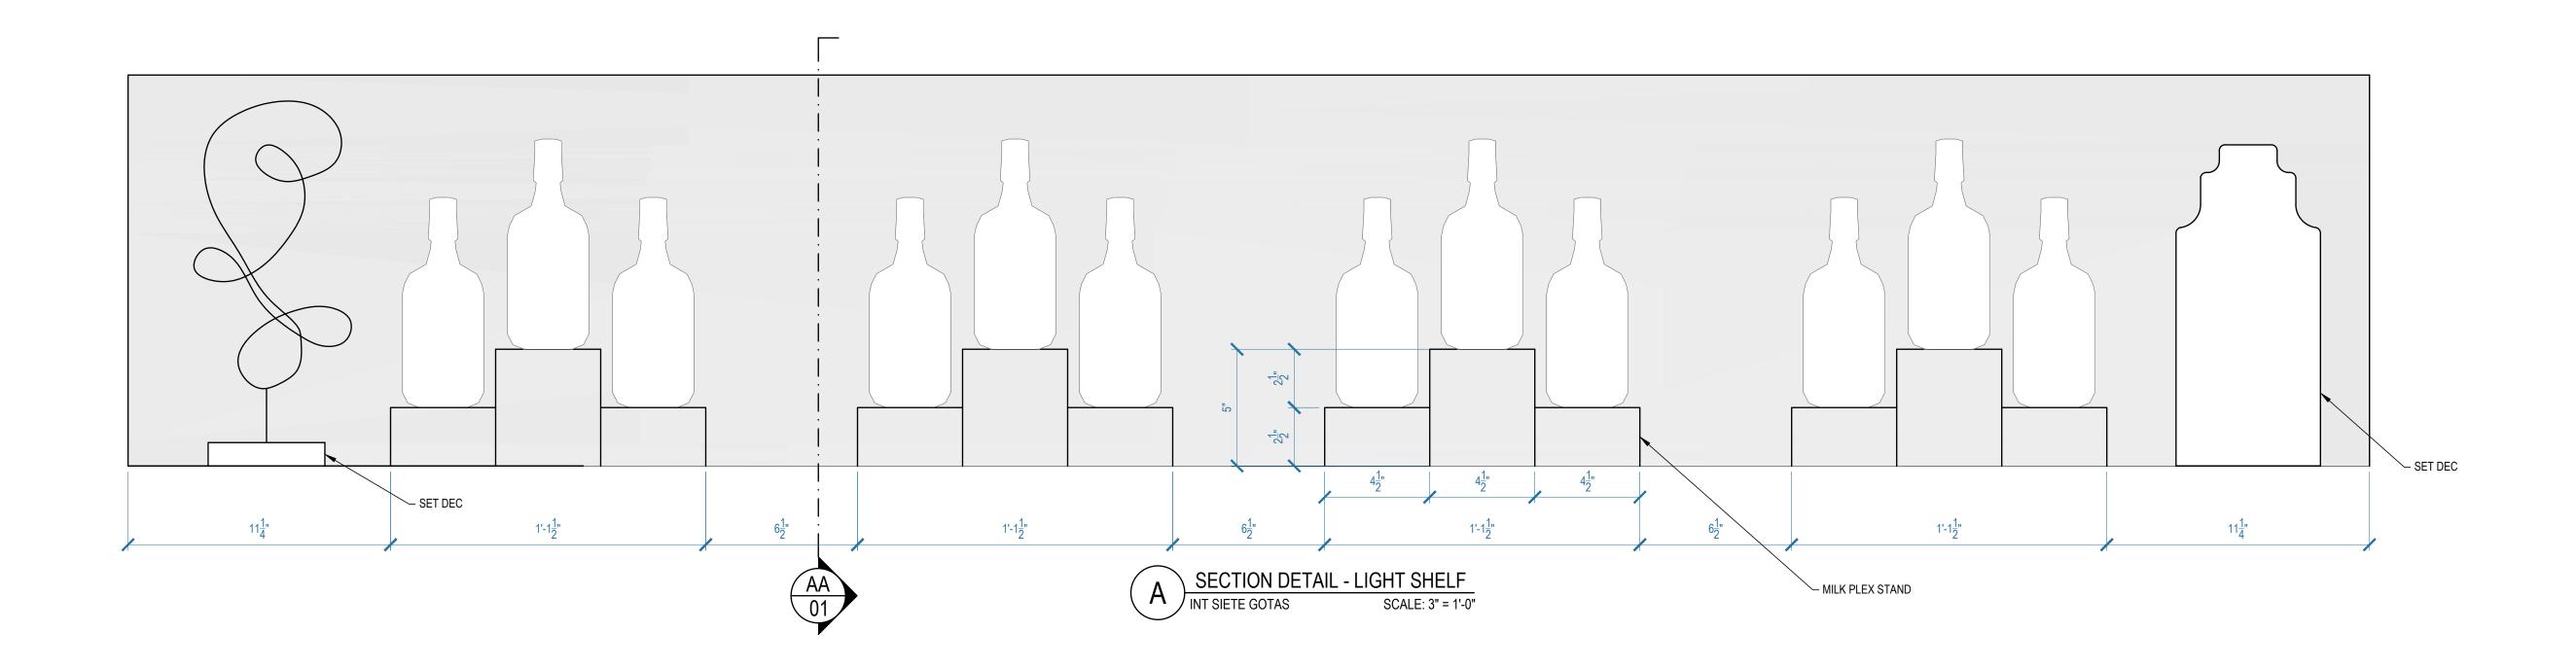

### NOTE: SEE A.D. FOR COLORS AND FINISHES

OF THE

ART DIRECTOR: CHRIS CRAINE

AA SECTION DETAIL - LIGHT SHELF INT SIETE GOTAS SCALE: 3" = 1'-0"

| SET TITLE: INT SIETE GOTAS - TERESA'S OFFICE |                                                                                                                                 |  |
|----------------------------------------------|---------------------------------------------------------------------------------------------------------------------------------|--|
| DESCRIPTION: LIGHT SHELF DETAILS             |                                                                                                                                 |  |
| LOCATION: STAGE 1 - STARLIGHT STUDIOS        |                                                                                                                                 |  |
| SCALE: AS NOTED                              |                                                                                                                                 |  |
| DRAWN BY: SP                                 | SET # 49902                                                                                                                     |  |
| DATE: 03.14.2019                             | SHEET #                                                                                                                         |  |
| REVISED ON:                                  | 01 of 01                                                                                                                        |  |
| REVISED ON:                                  |                                                                                                                                 |  |
|                                              | DESCRIPTION: LIGHT SHELF D<br>LOCATION: STAGE 1 - STARLIG<br>SCALE: AS NOTED<br>DRAWN BY: SP<br>DATE: 03.14.2019<br>REVISED ON: |  |