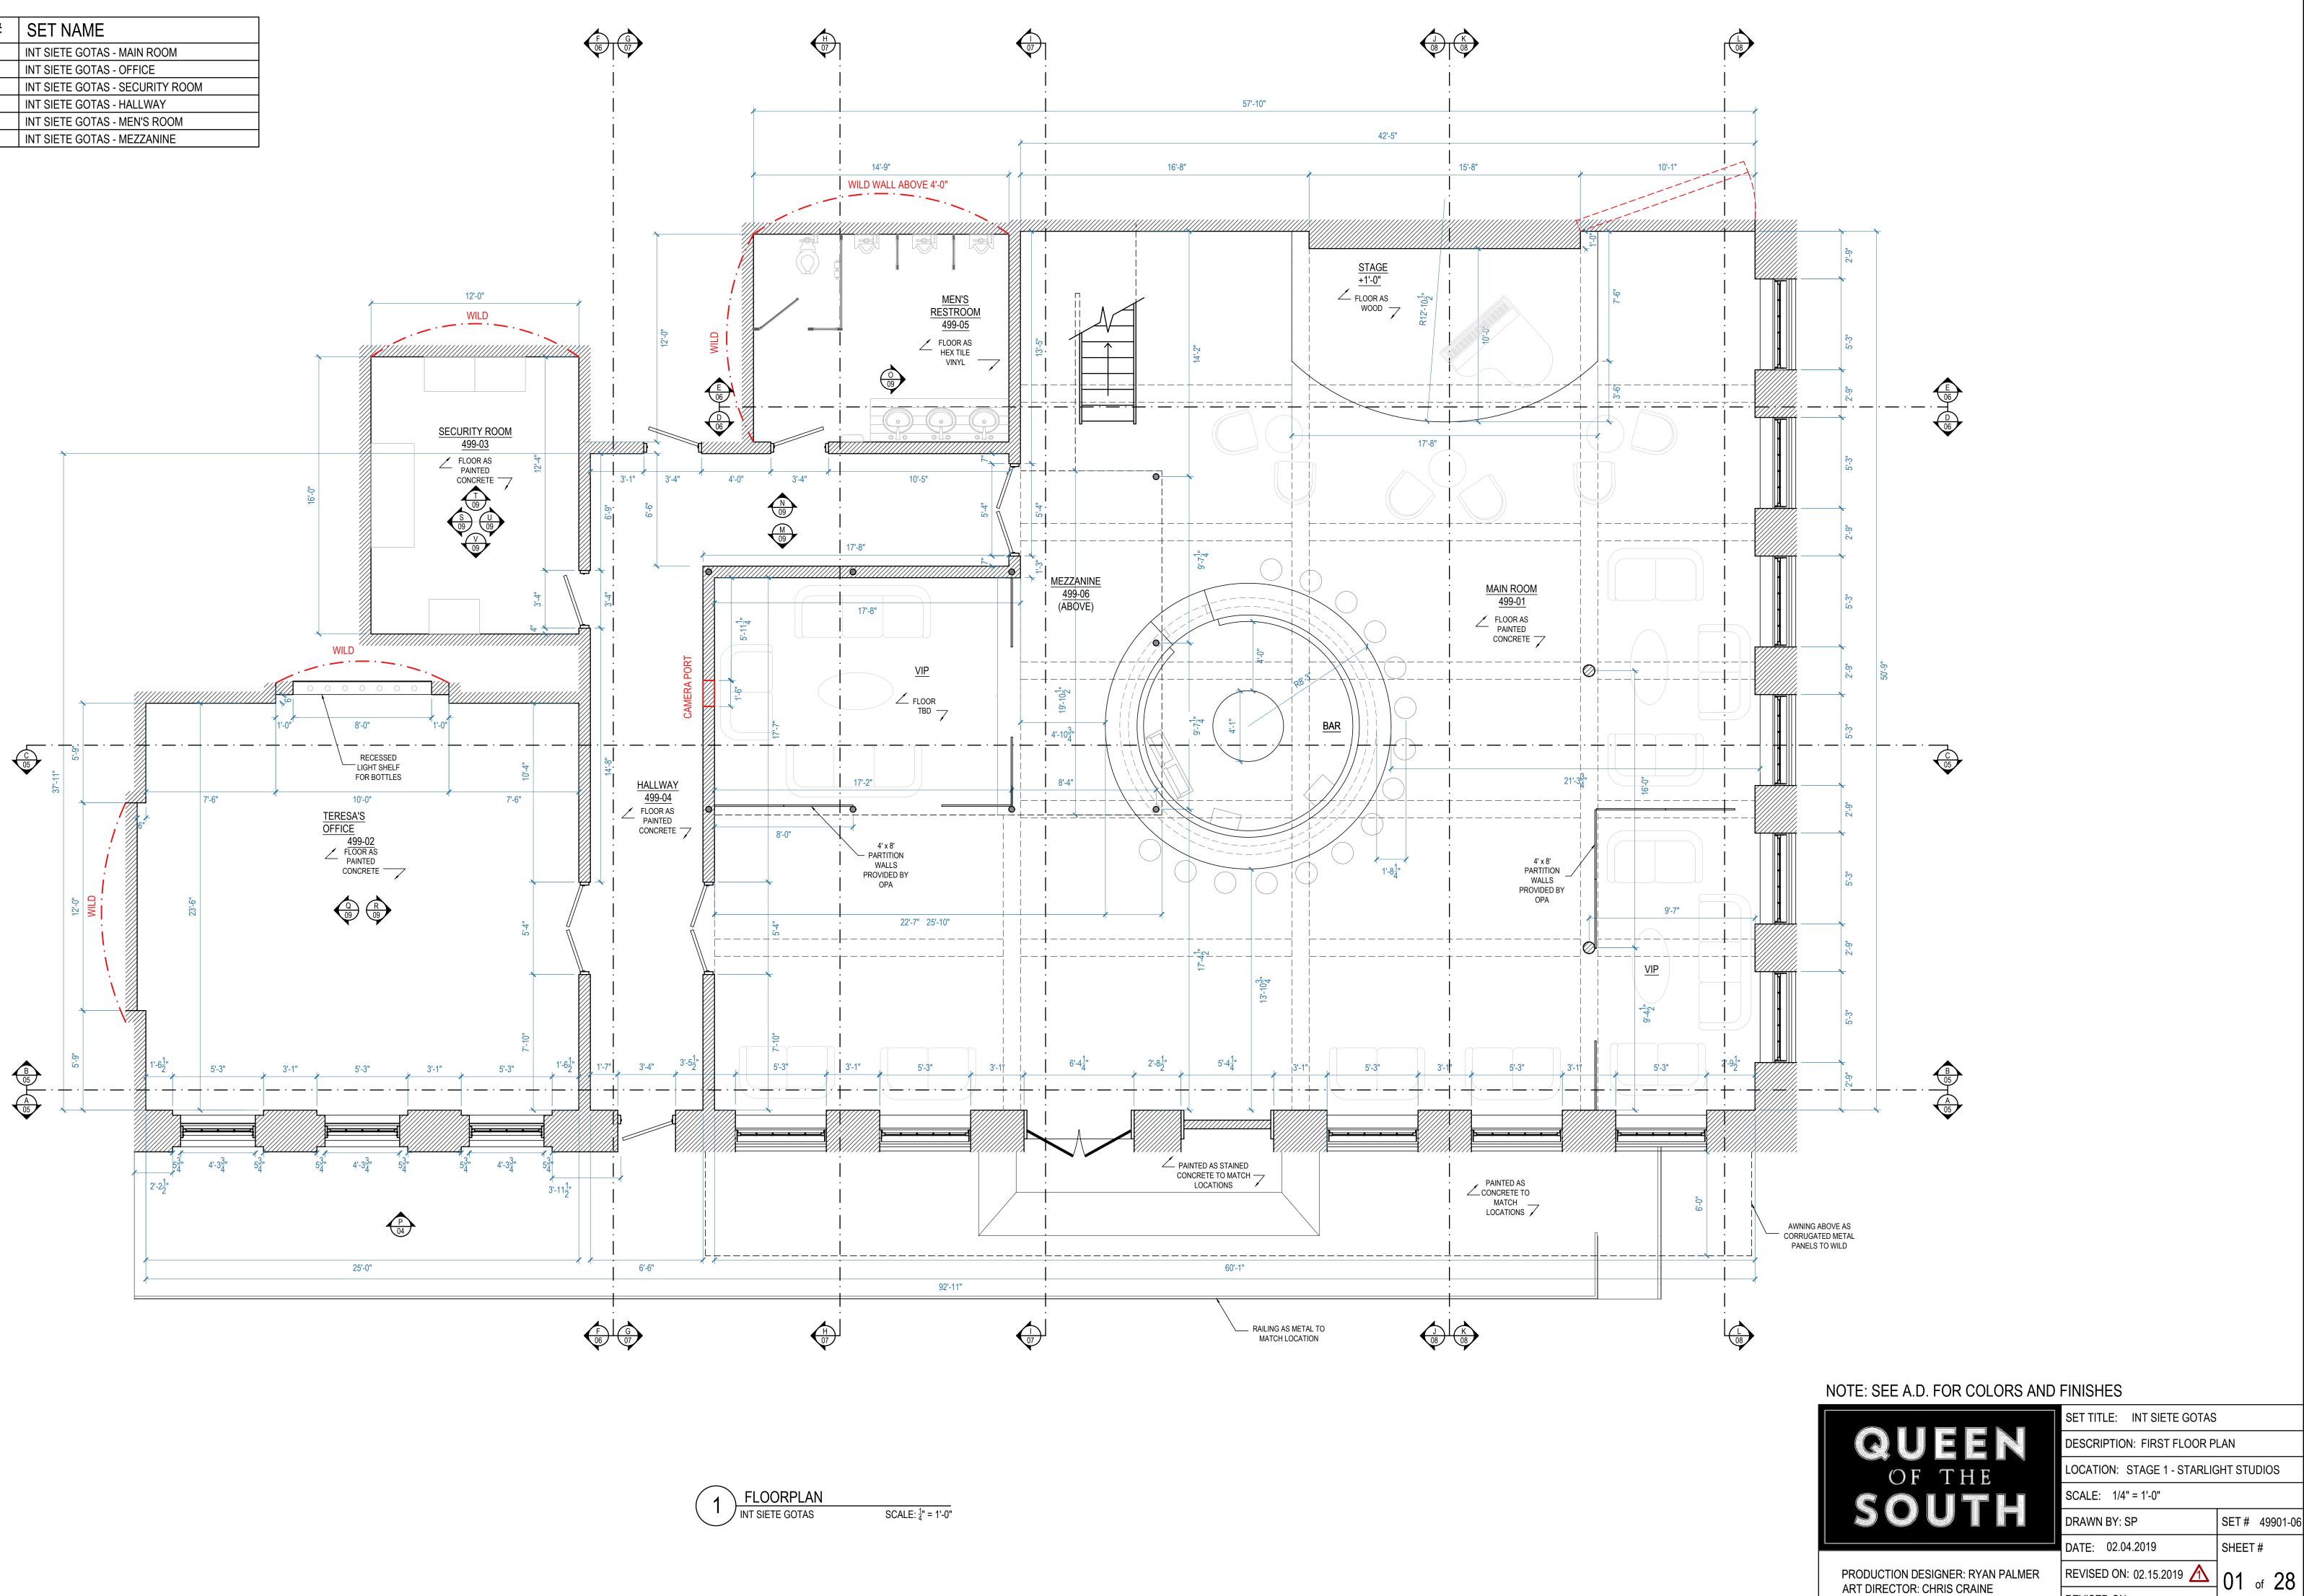

| SET # | SET NAME                        |
|-------|---------------------------------|
| 49901 | INT SIETE GOTAS - MAIN ROOM     |
| 49902 | INT SIETE GOTAS - OFFICE        |
| 49903 | INT SIETE GOTAS - SECURITY ROOM |
| 49904 | INT SIETE GOTAS - HALLWAY       |
| 49905 | INT SIETE GOTAS - MEN'S ROOM    |
| 49906 | INT SIETE GOTAS - MEZZANINE     |