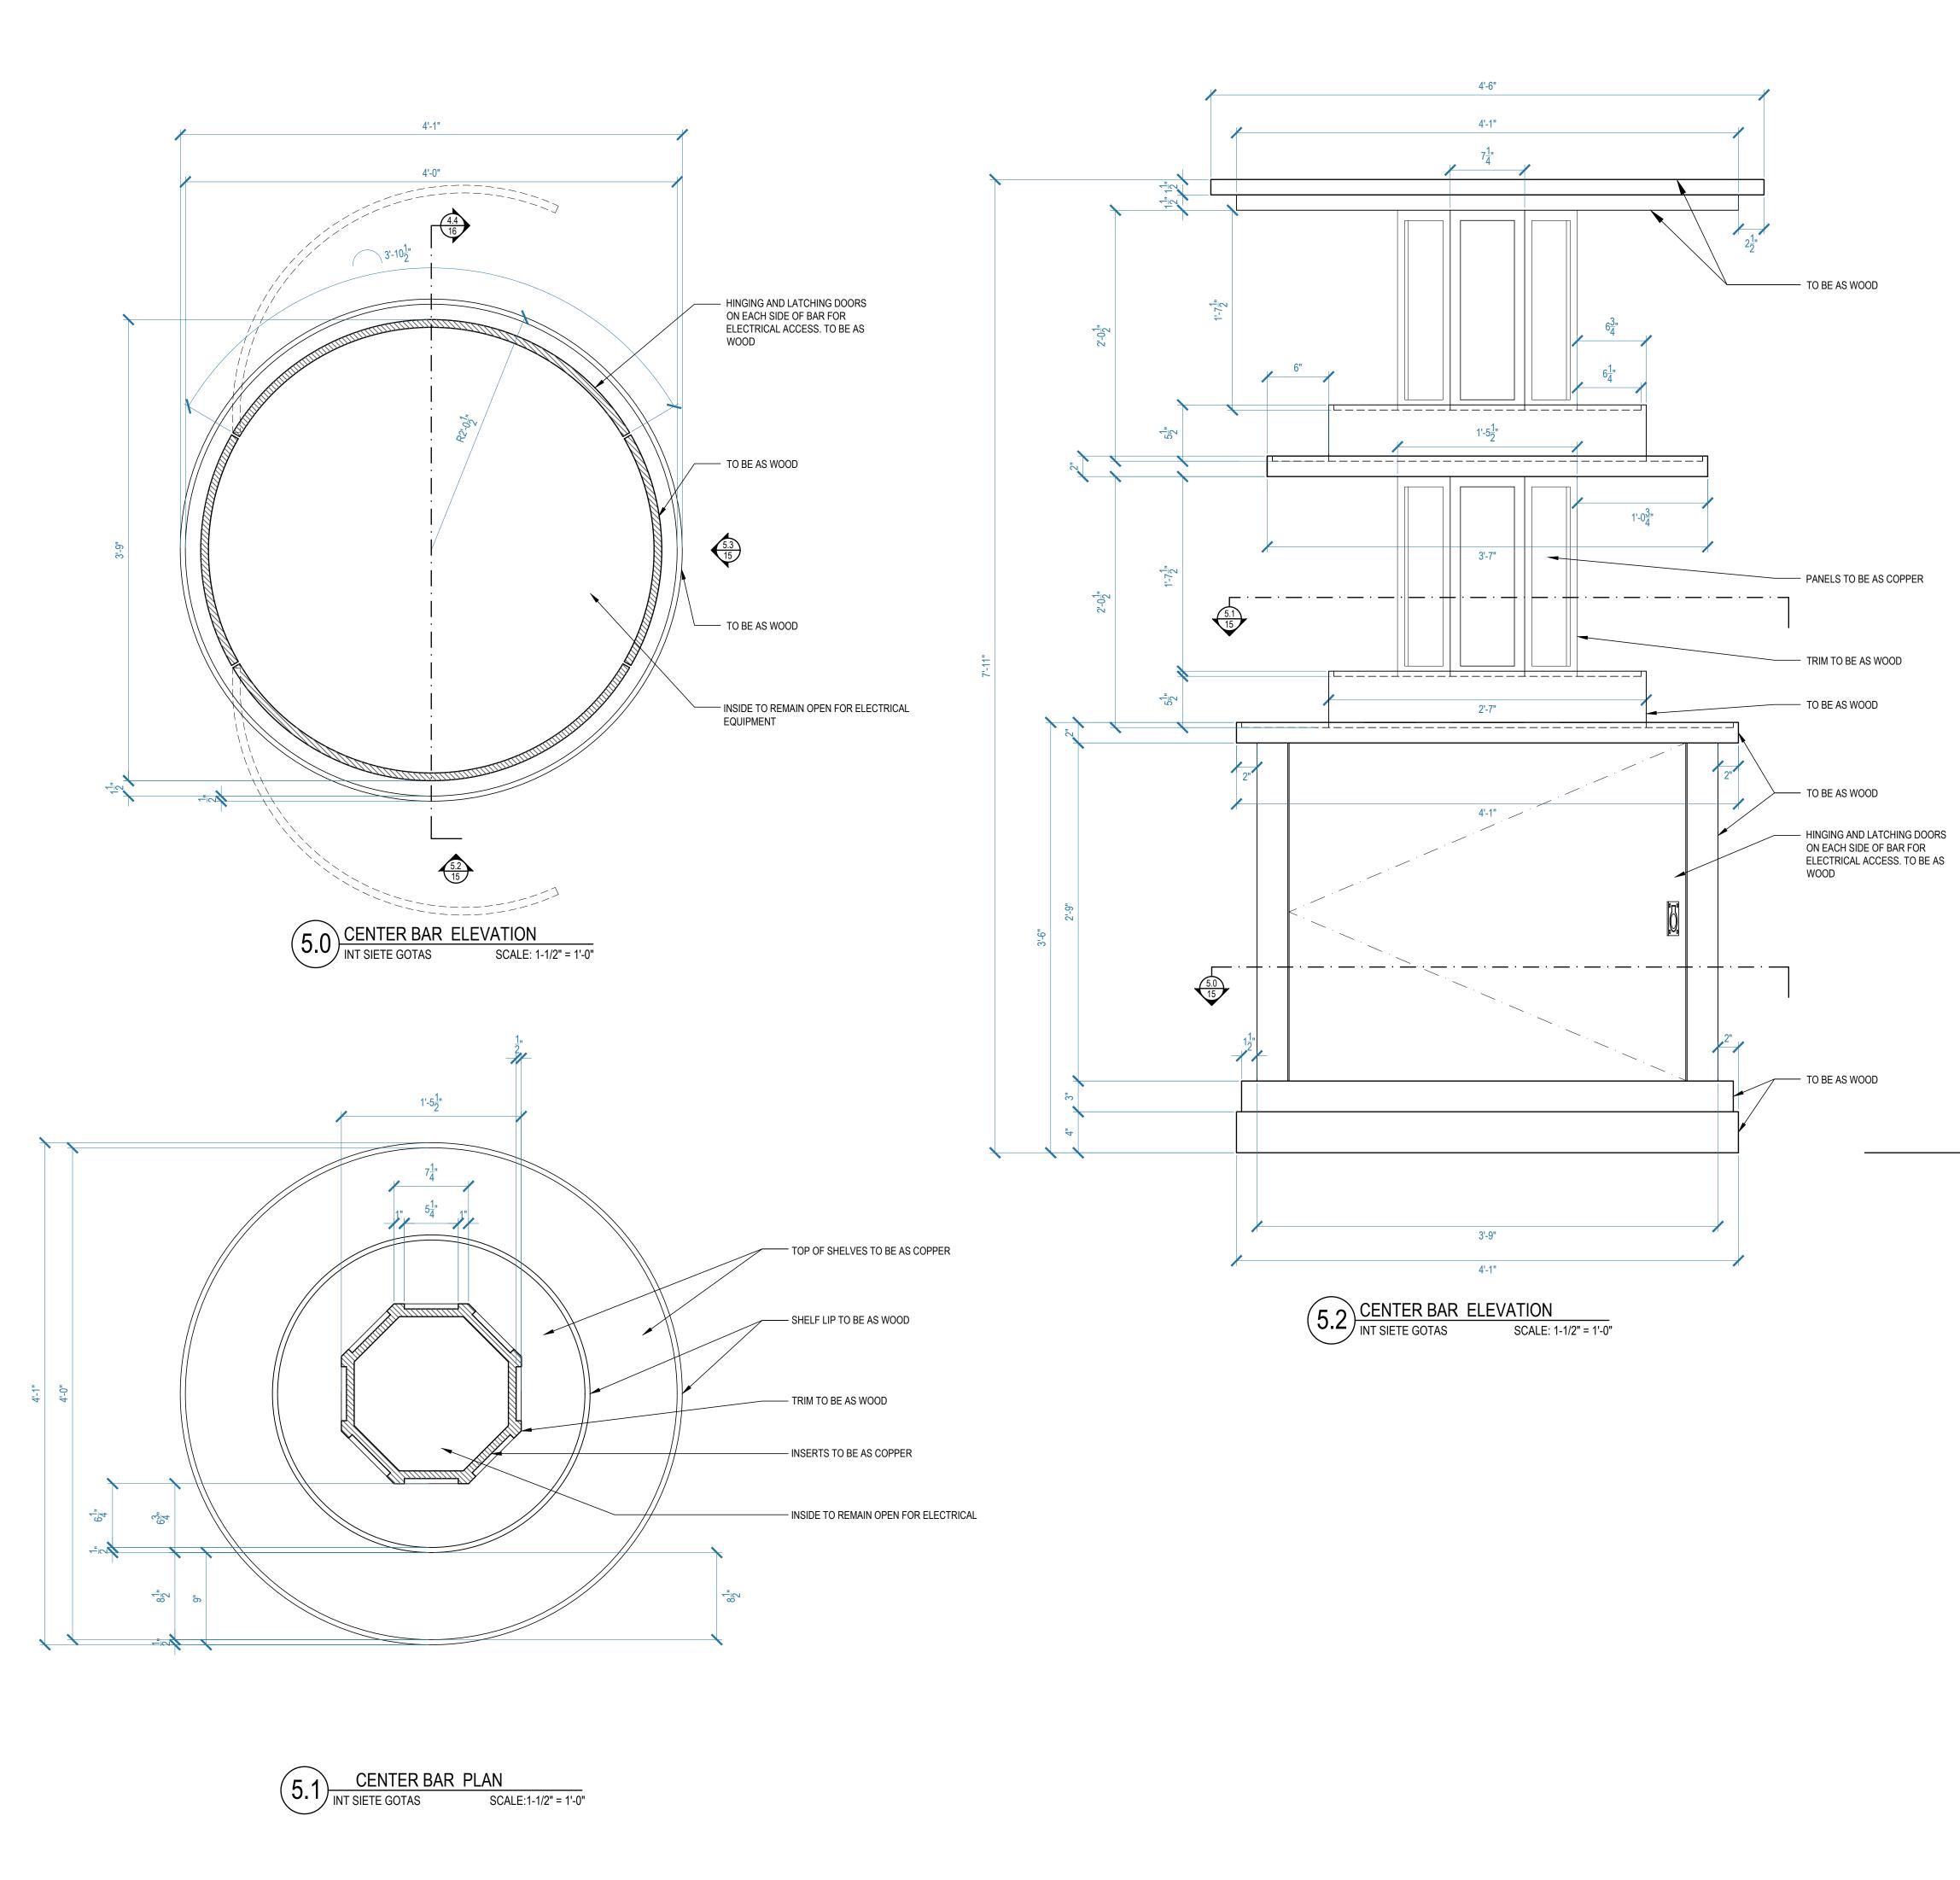

| 5.3 <u>CENTER</u><br>INT SIETE G | X BAR ELEVATION         OTAS         SCALE: 1-1/2" = 1'-0"  |                                                                                                                                                                                           |                  |
|----------------------------------|-------------------------------------------------------------|-------------------------------------------------------------------------------------------------------------------------------------------------------------------------------------------|------------------|
|                                  | <text><section-header><text></text></section-header></text> | FINISHES<br>SET TITLE: INT SIETE GOTAS<br>DESCRIPTION: CENTER BAR PL/<br>LOCATION: STAGE 1 - STARLIG<br>SCALE: AS NOTED<br>DRAWN BY: SP<br>DATE: 02.06.2019<br>REVISED ON:<br>REVISED ON: | ANS & ELEVATIONS |