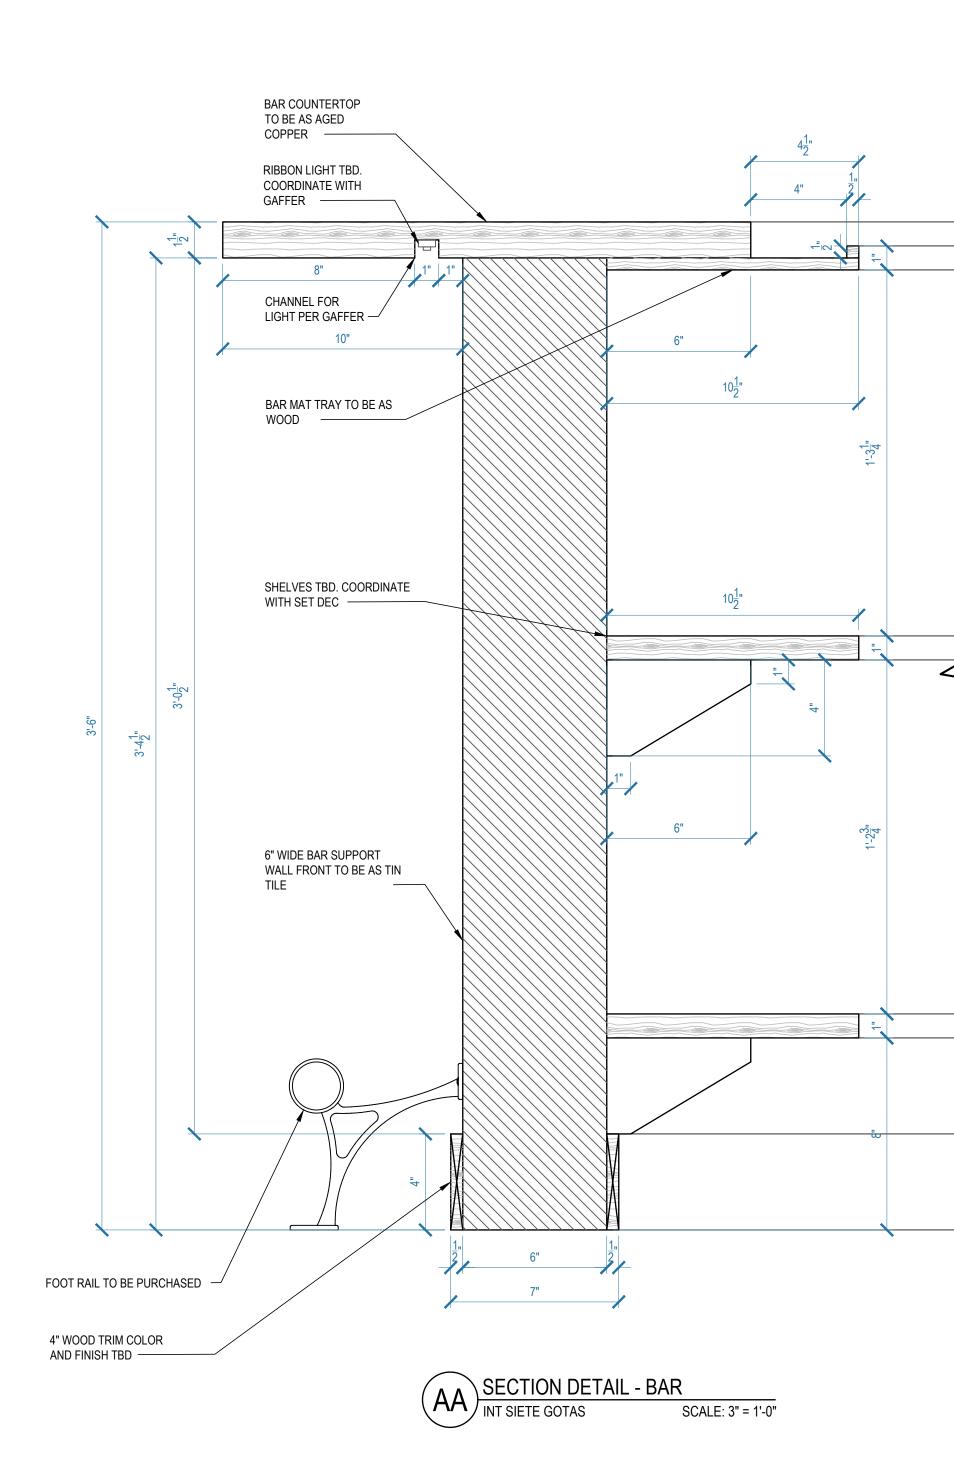

SELECTED
 BASEBOARD

SET # 49901-06

11 of 28

SHEET #

3.2 BAR ELEVATION INT SIETE GOTAS

FOOT RAIL REFERENCE

TIN TILE REFERENCE

WOOD REFERENCE - TBD

| 5.3 <u>CENTER</u><br>INT SIETE G | X BAR ELEVATION         OTAS         SCALE: 1-1/2" = 1'-0"  |                                                                                                                                                                                           |                  |
|----------------------------------|-------------------------------------------------------------|-------------------------------------------------------------------------------------------------------------------------------------------------------------------------------------------|------------------|
|                                  | <text><section-header><text></text></section-header></text> | FINISHES<br>SET TITLE: INT SIETE GOTAS<br>DESCRIPTION: CENTER BAR PL/<br>LOCATION: STAGE 1 - STARLIG<br>SCALE: AS NOTED<br>DRAWN BY: SP<br>DATE: 02.06.2019<br>REVISED ON:<br>REVISED ON: | ANS & ELEVATIONS |

# ----- LEAVE INSIDE OPEN FOR ELECTRICAL EQUIPMENT

LATCHING DOORS ON EACH SIDE OF BAR FOR ELECTRICAL ACCESS. TO BE AS WOOD

TOP OF SHELF TO BE AS COPPER

<sup>–</sup> PANELS TO BE AS COPPER

## - TRIM TO BE AS WOOD

# — LEAVE OPEN CHANNEL FOR ELECTRICAL

| SET TITLE: INT SIETE GOTAS  |                                           |  |  |
|-----------------------------|-------------------------------------------|--|--|
| DESCRIPTION: CENTER BAR SE  | DESCRIPTION: CENTER BAR SECTION & DETAILS |  |  |
| LOCATION: STAGE 1 - STARLIC | GHT STUDIOS                               |  |  |
| SCALE: AS NOTED             |                                           |  |  |
| DRAWN BY: SP                | SET # 49901-06                            |  |  |
| DATE: 02.06.2019            | SHEET #                                   |  |  |
| REVISED ON:                 | 16 of 28                                  |  |  |
| REVISED ON:                 |                                           |  |  |