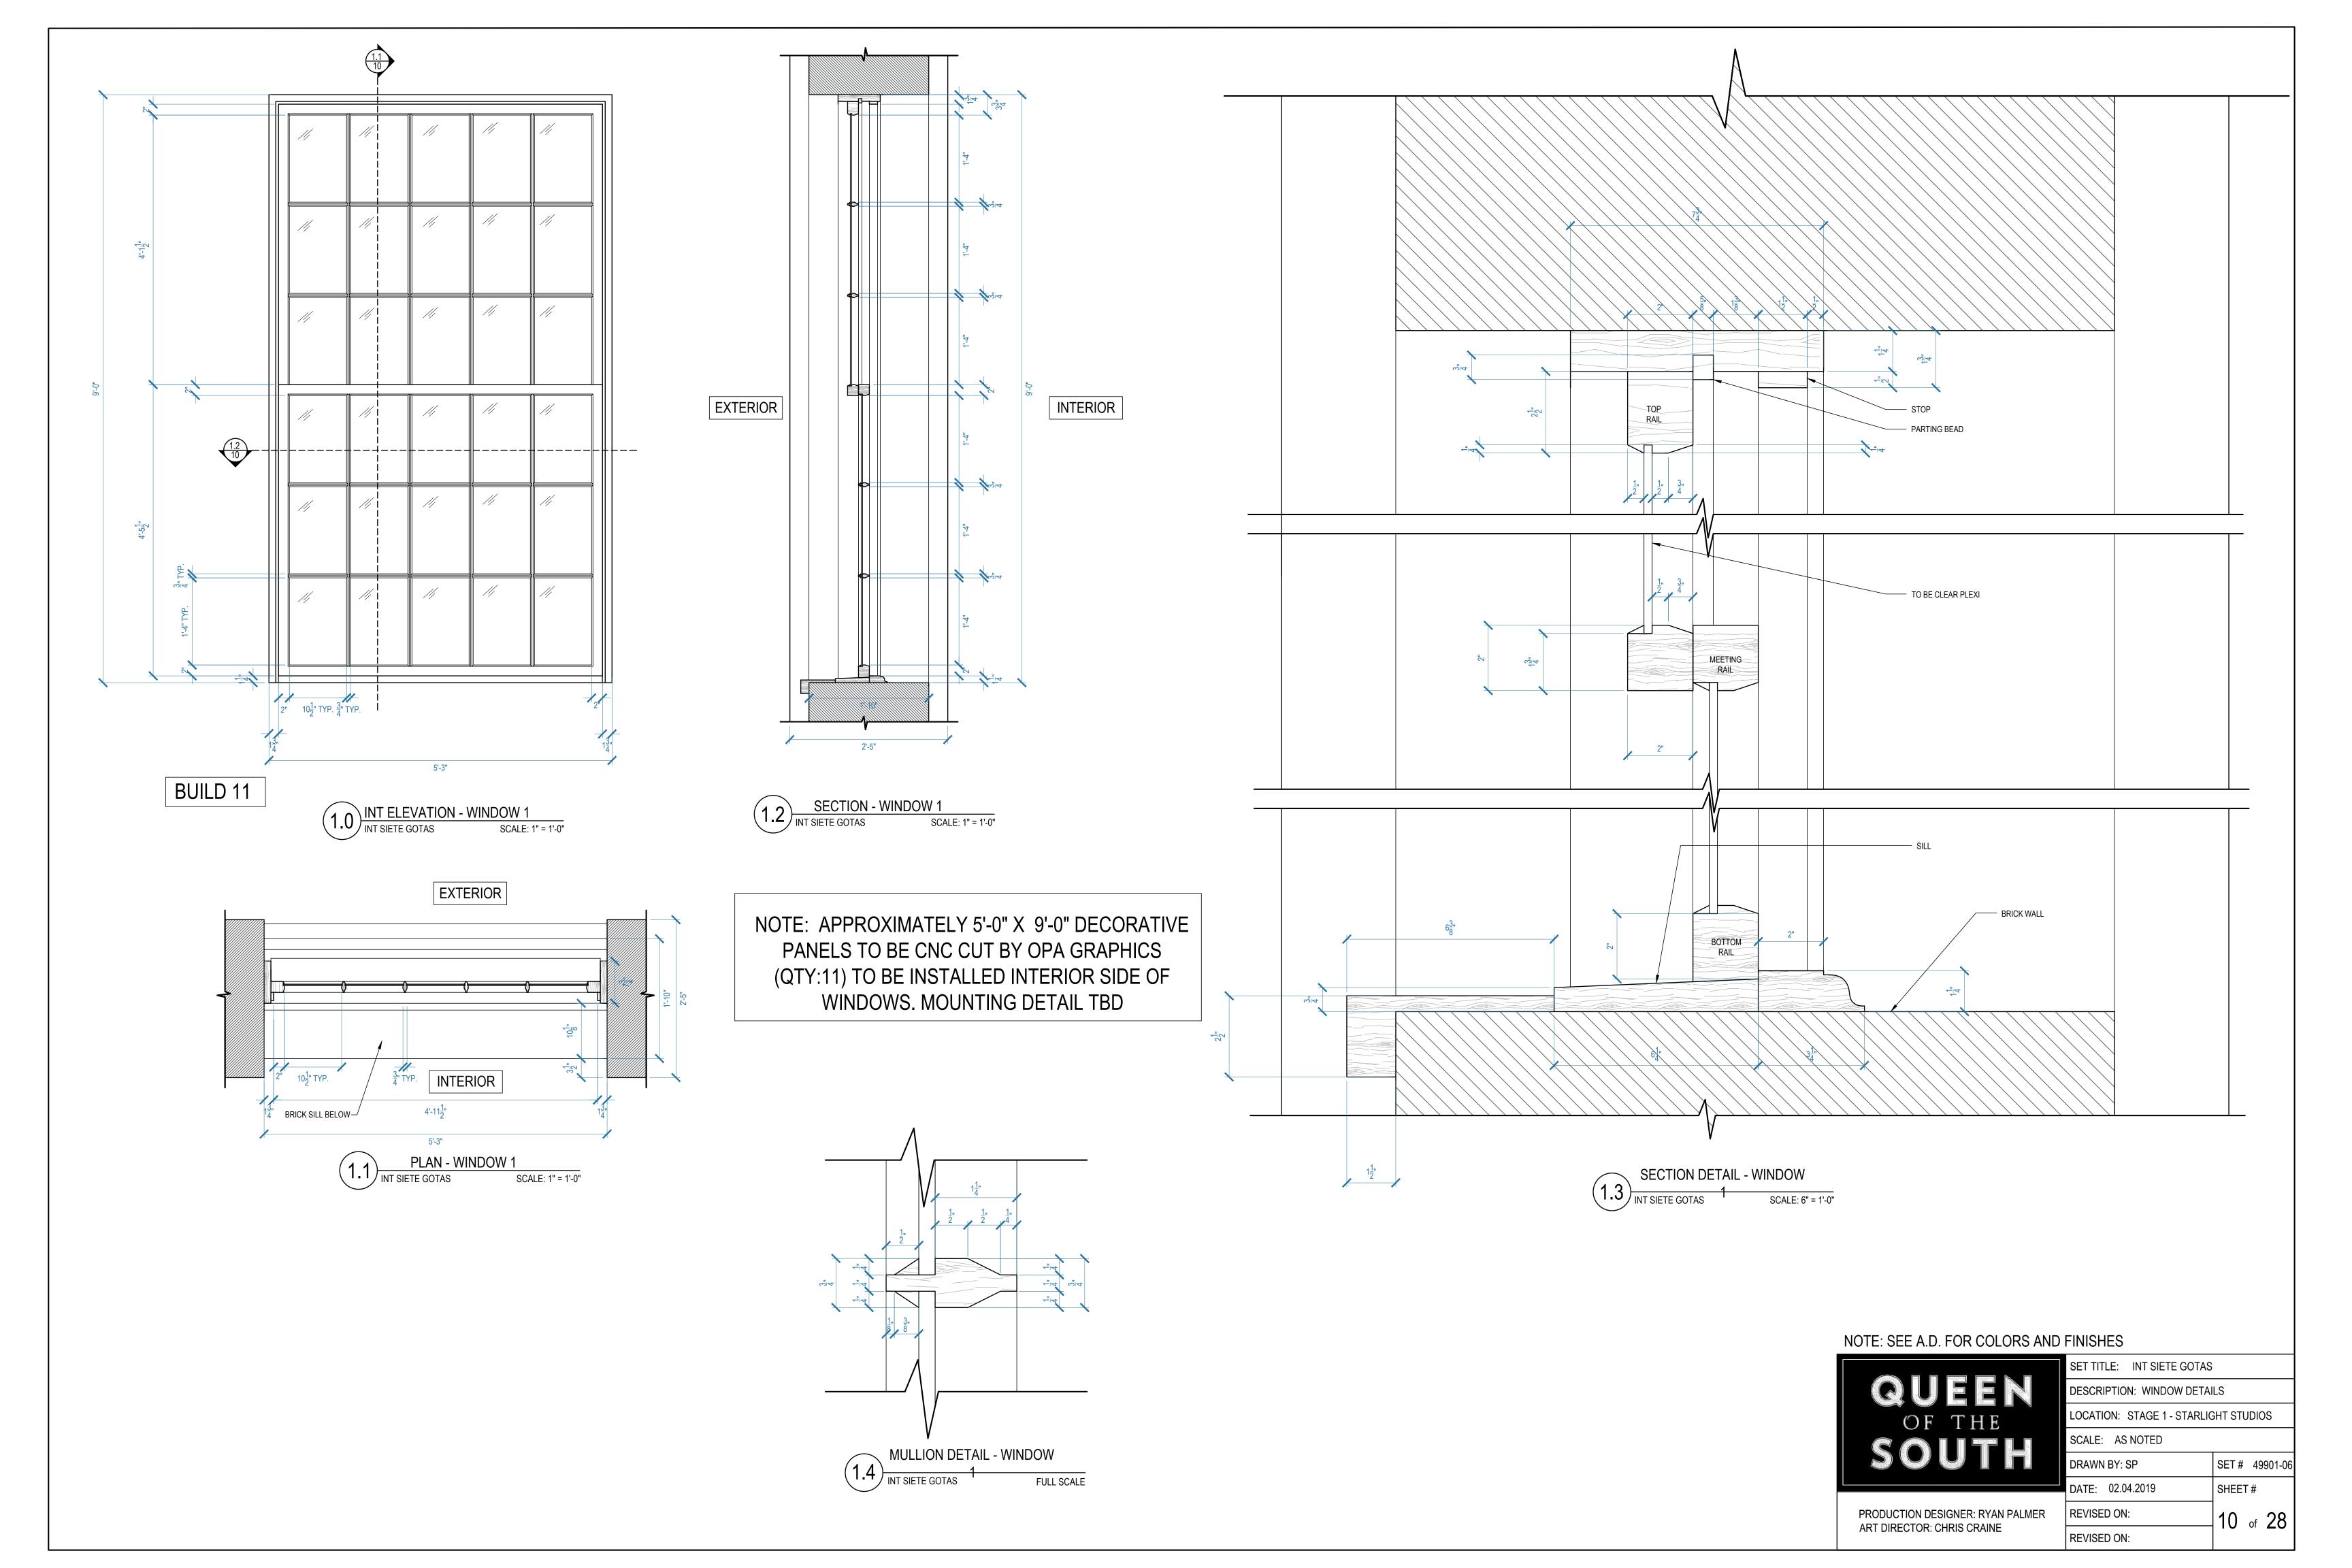

9905   | INT SIETE GOTAS - MEN'S ROOM    |
| 49906   | INT SIETE GOTAS - MEZZANINE     |





NOTE: SEE A.D. FOR COLORS AND FINISHES SET TITLE: INT SIETE GOTAS QUEE DESCRIPTION: ELEVATIONS LOCATION: STAGE 1 - STARLIGHT STUDIOS OF THE SCALE: 1/4" = 1'-0" SOUTH DRAWN BY: SP SET # 49901-06 DATE: 02.04.2019 SHEET # REVISED ON: 02.28.2019 PRODUCTION DESIGNER: RYAN PALMER 08 of 28 ART DIRECTOR: CHRIS CRAINE REVISED ON:



| SET # | SET NAME                        |
|-------|---------------------------------|
| 49901 | INT SIETE GOTAS - MAIN ROOM     |
| 49902 | INT SIETE GOTAS - OFFICE        |
| 49903 | INT SIETE GOTAS - SECURITY ROOM |
| 49904 | INT SIETE GOTAS - HALLWAY       |
| 49905 | INT SIETE GOTAS - MEN'S ROOM    |
| 49906 | INT SIETE GOTAS - MEZZANINE     |





SELECTED
 BASEBOARD









SET # 49901-06

11 of 28

SHEET #



3.2 BAR ELEVATION INT SIETE GOTAS







FOOT RAIL REFERENCE





TIN TILE REFERENCE





WOOD REFERENCE - TBD











| 5.3 <u>CENTER</u><br>INT SIETE G | X BAR ELEVATION         OTAS         SCALE: 1-1/2" = 1'-0"  |                                                                                                                                                                                           |                  |
|----------------------------------|-------------------------------------------------------------|-------------------------------------------------------------------------------------------------------------------------------------------------------------------------------------------|------------------|
|