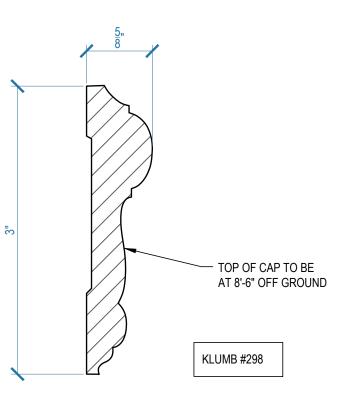

- SELECTED BASEBOARD

SELECTED BASEBOARD ON PLASTER WALLS

REFERENCE PLAN

49901

SET # SET NAME

INT SIETE GOTAS - MAIN ROOM

\_\_\_\_\_ [\_\_\_\_\_ 

| SET # | SET NAME                        |
|-------|---------------------------------|
| 49901 | INT SIETE GOTAS - MAIN ROOM     |
| 49902 | INT SIETE GOTAS - OFFICE        |
| 49903 | INT SIETE GOTAS - SECURITY ROOM |
| 49904 | INT SIETE GOTAS - HALLWAY       |
| 49905 | INT SIETE GOTAS - MEN'S ROOM    |
| 49906 | INT SIETE GOTAS - MEZZANINE     |