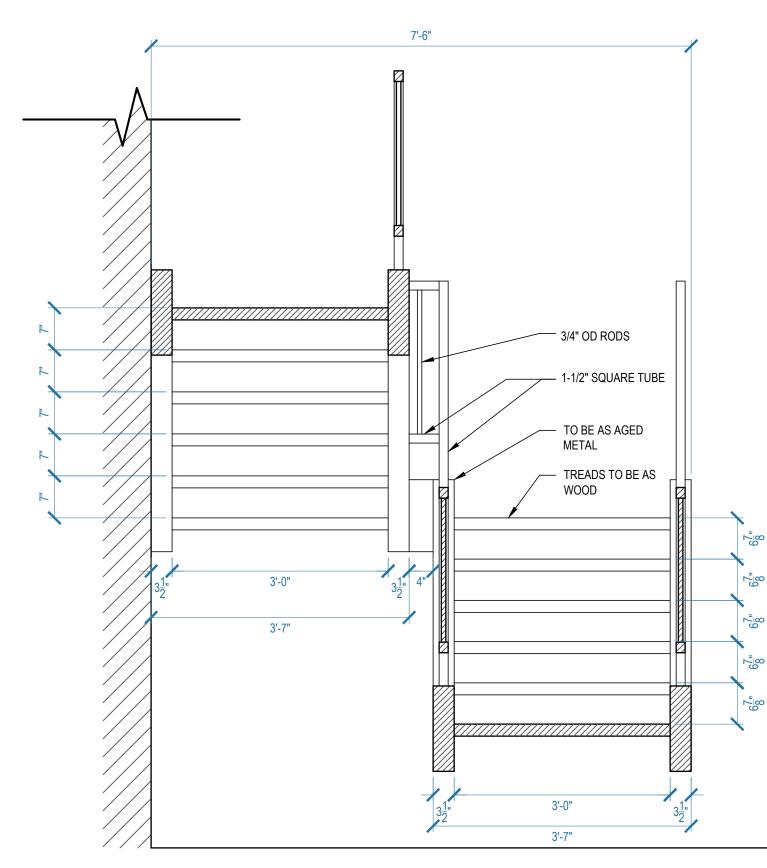

ON & DETAILS |  |  |
| LOCATION: STAGE 1 - STARLIC | GHT STUDIOS                               |  |  |
| SCALE: AS NOTED             |                                           |  |  |
| DRAWN BY: SP                | SET # 49901-06                            |  |  |
| DATE: 02.06.2019            | SHEET #                                   |  |  |
| REVISED ON:                 | 16 of 28                                  |  |  |
| REVISED ON:                 |                                           |  |  |



















REFERENCE IMAGE

### NOTE: SEE A.D. FOR COLORS AND FINISHES



ART DIRECTOR: CHRIS CRAINE

REVISED ON: REVISED ON:





















| NOTE: SEE A.D. FOR COLORS AND FINISHES |
|----------------------------------------|
|----------------------------------------|





SECTION 13.4 INT SIETE GOTAS SCALE: 3/4" = 1'-0"



-<mark>8</mark> P\_80

13.5 SECTION

SCALE: 3/4" = 1'-0"















DETAIL- CHAIR RAIL FULL SCALE



DETAIL- PICTURE RAIL (14.3) UE I AIL- I FULL SCALE



LAYOUT REFERENCE



### NOTE: SEE A.D. FOR COLORS AND FINISHES



REVISED ON:

ART DIRECTOR: CHRIS CRAINE



SCALE: 3/4" = 1'-0"



SET TITLE: INT SIETE GOTAS DESCRIPTION: STAGE DETAILS LOCATION: STAGE 1 - STARLIGHT STUDIOS SCALE:  $\frac{3}{4}$ " = 1'-0" DRAWN BY: SP SET # 49901-06 DATE: 02.12.2019 SHEET # 26 of 28 REVISED ON:



ELEVATION - BAR SHELVES (16.1) INT TERESA'S BAR

SCALE: 3" = 1'-0"



16.2 SECTION - BAR SHELVES SCALE: 3" = 1'-0"









SET TITLE: INT SIETE GOTAS QUEEN DESCRIPTION: BAR SHELF DETAILS LOCATION: STAGE 1 - STARLIGHT STUDIOS SOUTH SCALE: 3" = 1'-0" DRAW