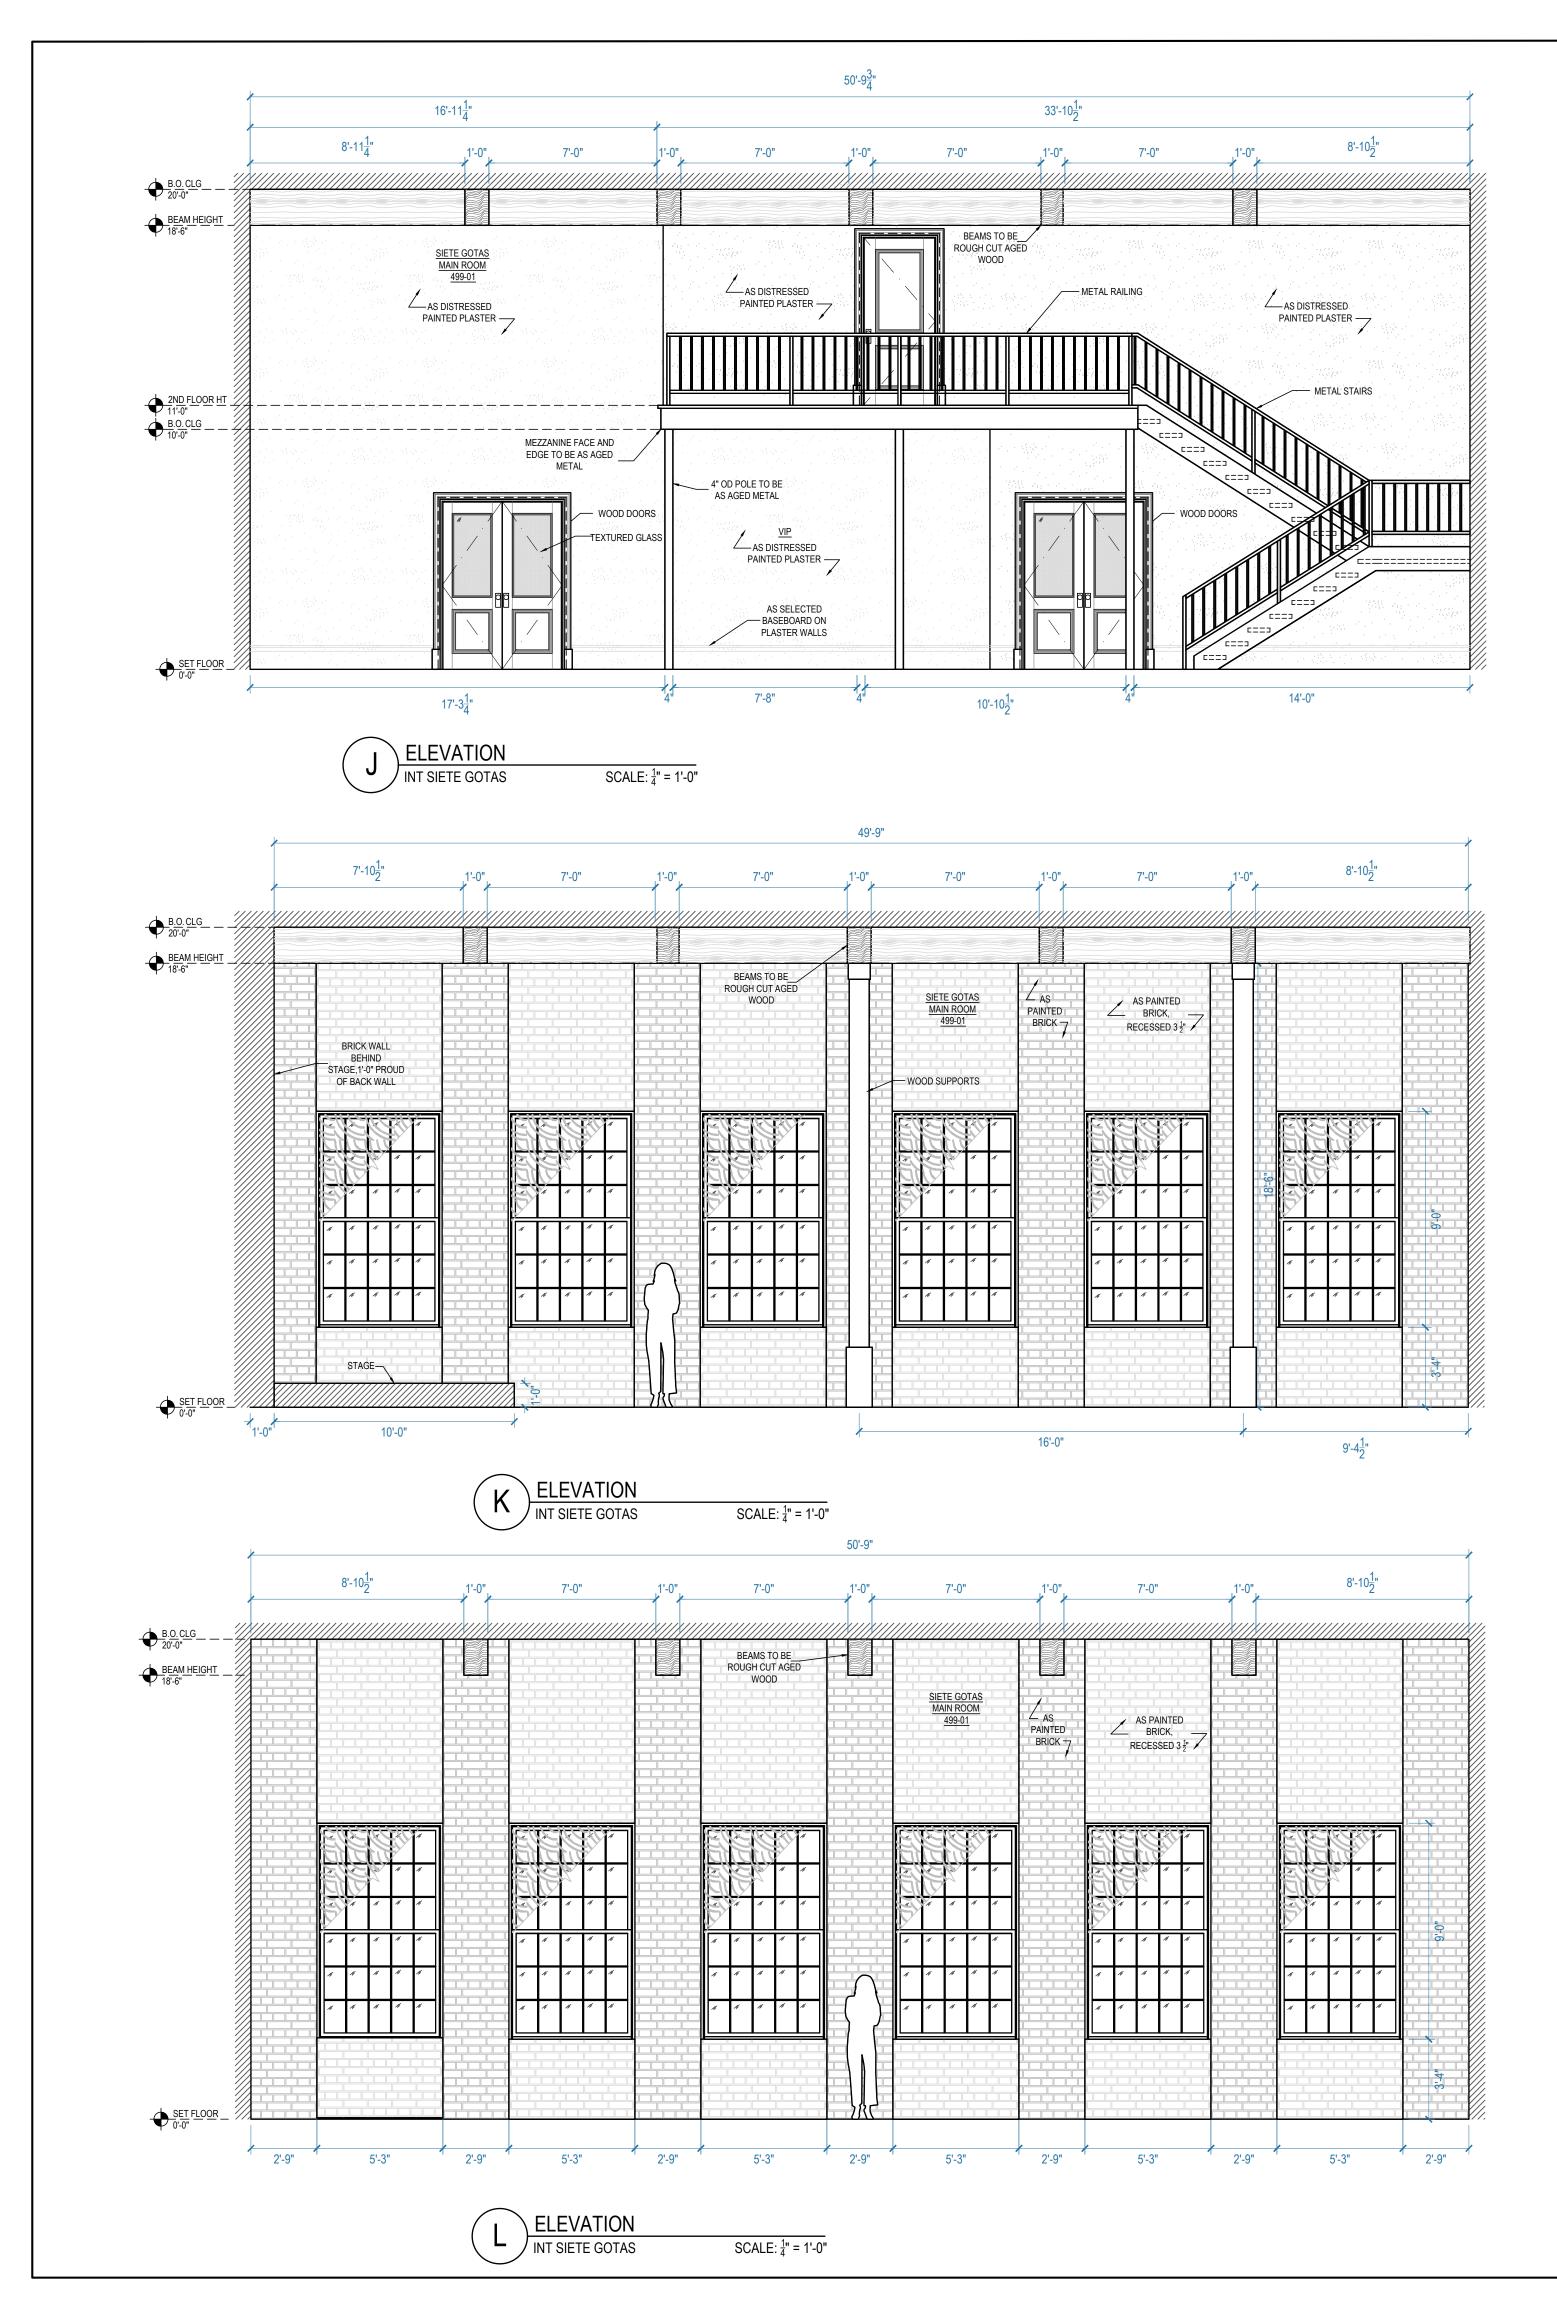

NOTE: SEE A.D. FOR COLORS AND FINISHES SET TITLE: INT SIETE GOTAS QUEE DESCRIPTION: ELEVATIONS LOCATION: STAGE 1 - STARLIGHT STUDIOS OF THE SCALE: 1/4" = 1'-0" SOUTH DRAWN BY: SP SET # 49901-06 DATE: 02.04.2019 SHEET # REVISED ON: 02.28.2019 PRODUCTION DESIGNER: RYAN PALMER 08 of 28 ART DIRECTOR: CHRIS CRAINE REVISED ON: