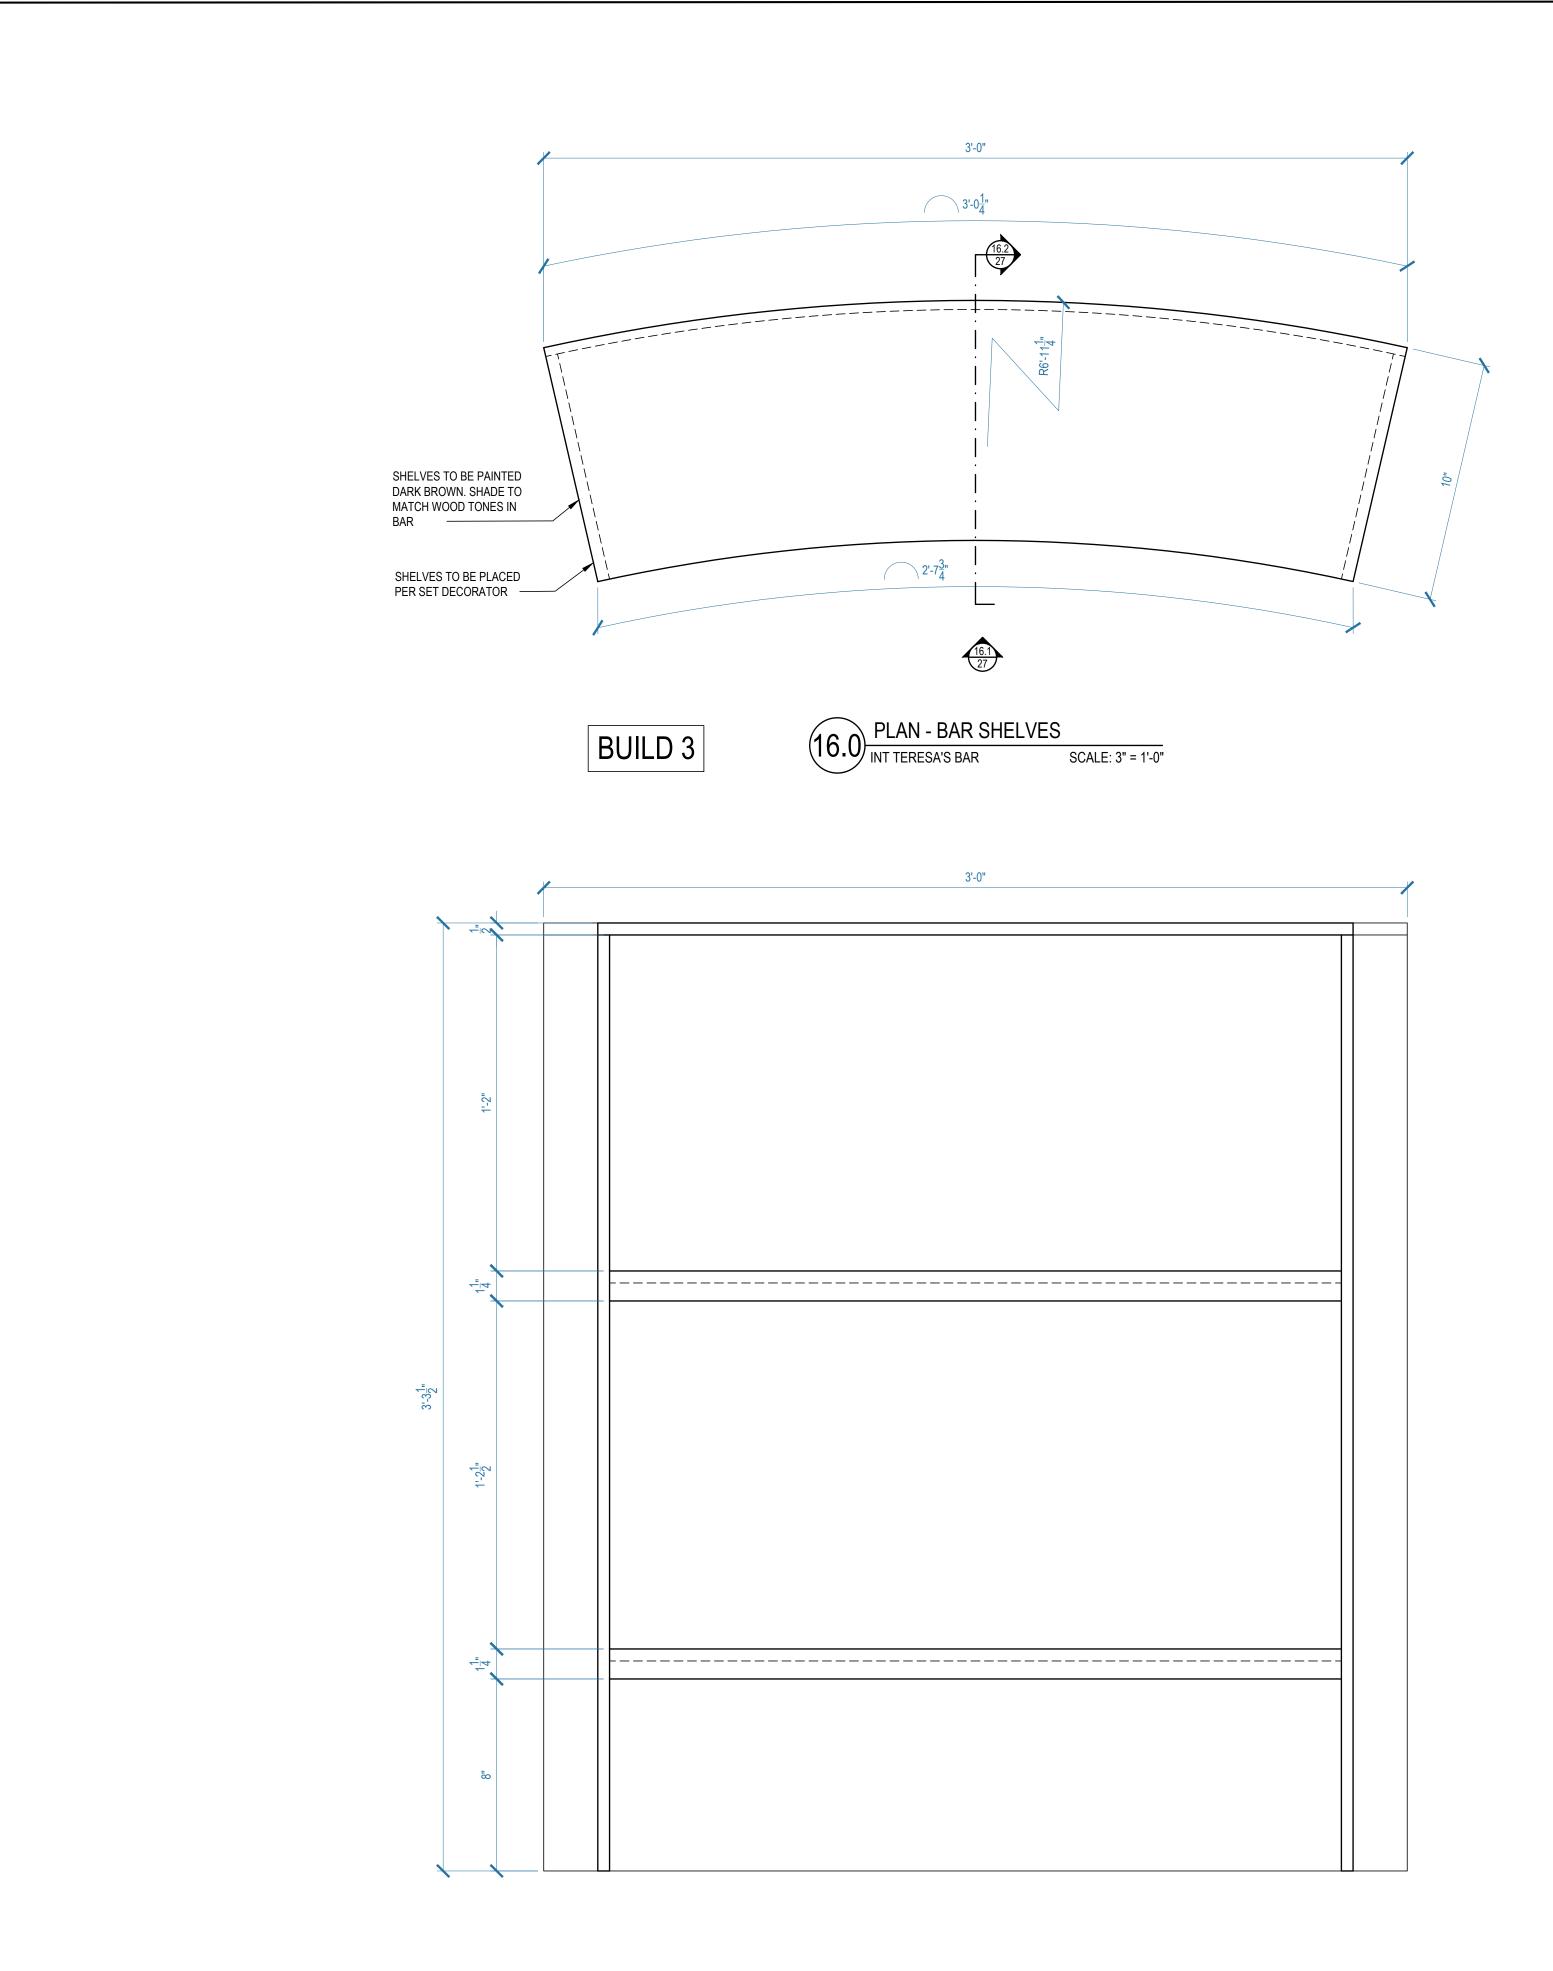

ELEVATION - BAR SHELVES (16.1) INT TERESA'S BAR

SCALE: 3" = 1'-0"

16.2 SECTION - BAR SHELVES SCALE: 3" = 1'-0"

SET TITLE: INT SIETE GOTAS QUEEN DESCRIPTION: BAR SHELF DETAILS LOCATION: STAGE 1 - STARLIGHT STUDIOS SOUTH SCALE: 3" = 1'-0" DRAWN BY: SP SET # 49901-06 DATE: 02.25.2019 SHEET # PRODUCTION DESIGNER: RYAN PALMER REVISED ON: 28 of 28 REVISED ON: