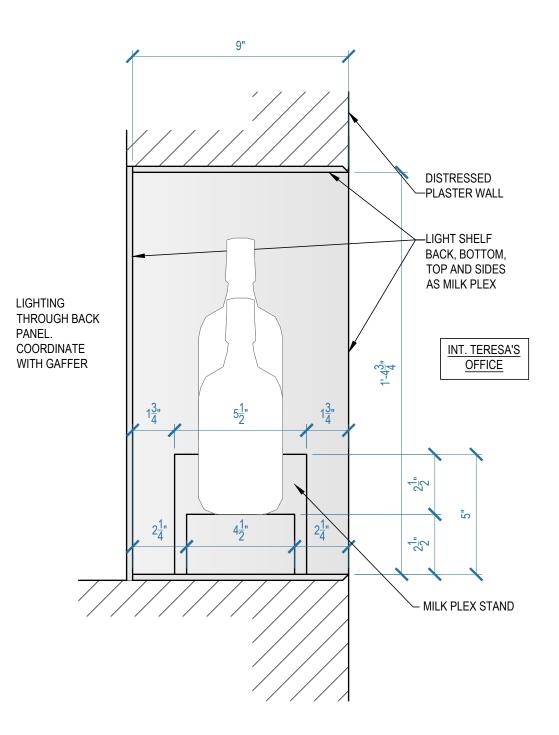

### NOTE: SEE A.D. FOR COLORS AND FINISHES

OF THE

ART DIRECTOR: CHRIS CRAINE

AA SECTION DETAIL - LIGHT SHELF INT SIETE GOTAS SCALE: 3" = 1'-0"

| SET TITLE: INT SIETE GOTAS - TERESA'S OFFICE |                                                                                                                                 |  |
|----------------------------------------------|---------------------------------------------------------------------------------------------------------------------------------|--|
| DESCRIPTION: LIGHT SHELF DETAILS             |                                                                                                                                 |  |
| LOCATION: STAGE 1 - STARLIGHT STUDIOS        |                                                                                                                                 |  |
| SCALE: AS NOTED                              |                                                                                                                                 |  |
| DRAWN BY: SP                                 | SET # 49902                                                                                                                     |  |
| DATE: 03.14.2019                             | SHEET #                                                                                                                         |  |
| REVISED ON:                                  | 01 of 01                                                                                                                        |  |
| REVISED ON:                                  |                                                                                                                                 |  |
|                                              | DESCRIPTION: LIGHT SHELF D<br>LOCATION: STAGE 1 - STARLIG<br>SCALE: AS NOTED<br>DRAWN BY: SP<br>DATE: 03.14.2019<br>REVISED ON: |  |