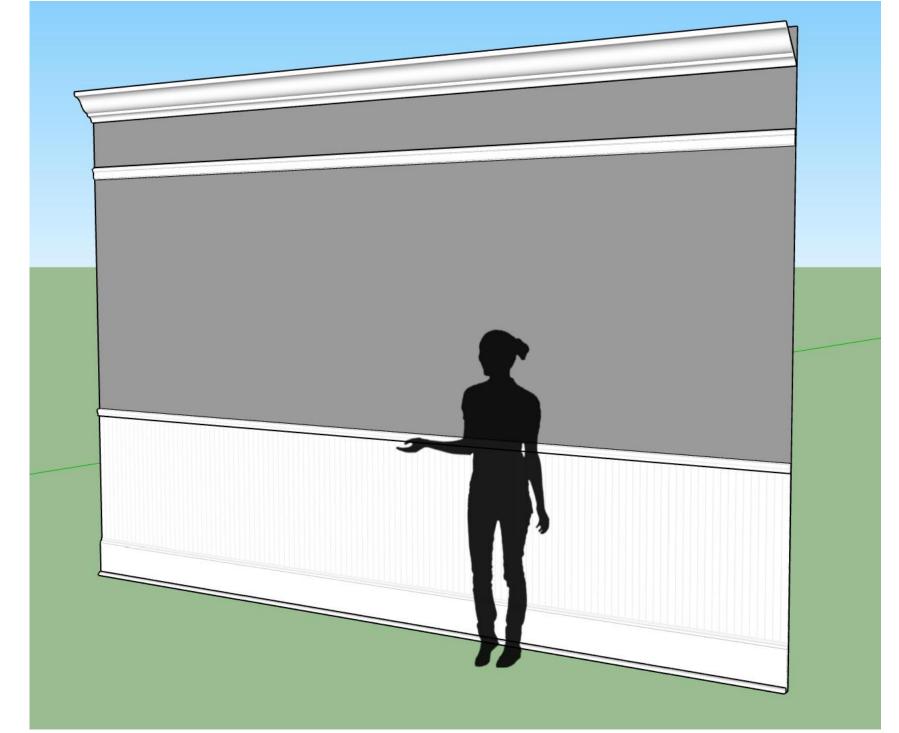

- SELECTED BASEBOARD

SELECTED BASEBOARD ON PLASTER WALLS

REFERENCE PLAN

49901

SET # SET NAME

INT SIETE GOTAS - MAIN ROOM

\_\_\_\_\_ [\_\_\_\_\_ 

| SET # | SET NAME                        |
|-------|---------------------------------|
| 49901 | INT SIETE GOTAS - MAIN ROOM     |
| 49902 | INT SIETE GOTAS - OFFICE        |
| 49903 | INT SIETE GOTAS - SECURITY ROOM |
| 49904 | INT SIETE GOTAS - HALLWAY       |
| 49905 | INT SIETE GOTAS - MEN'S ROOM    |
| 49906 | INT SIETE GOTAS - MEZZANINE     |