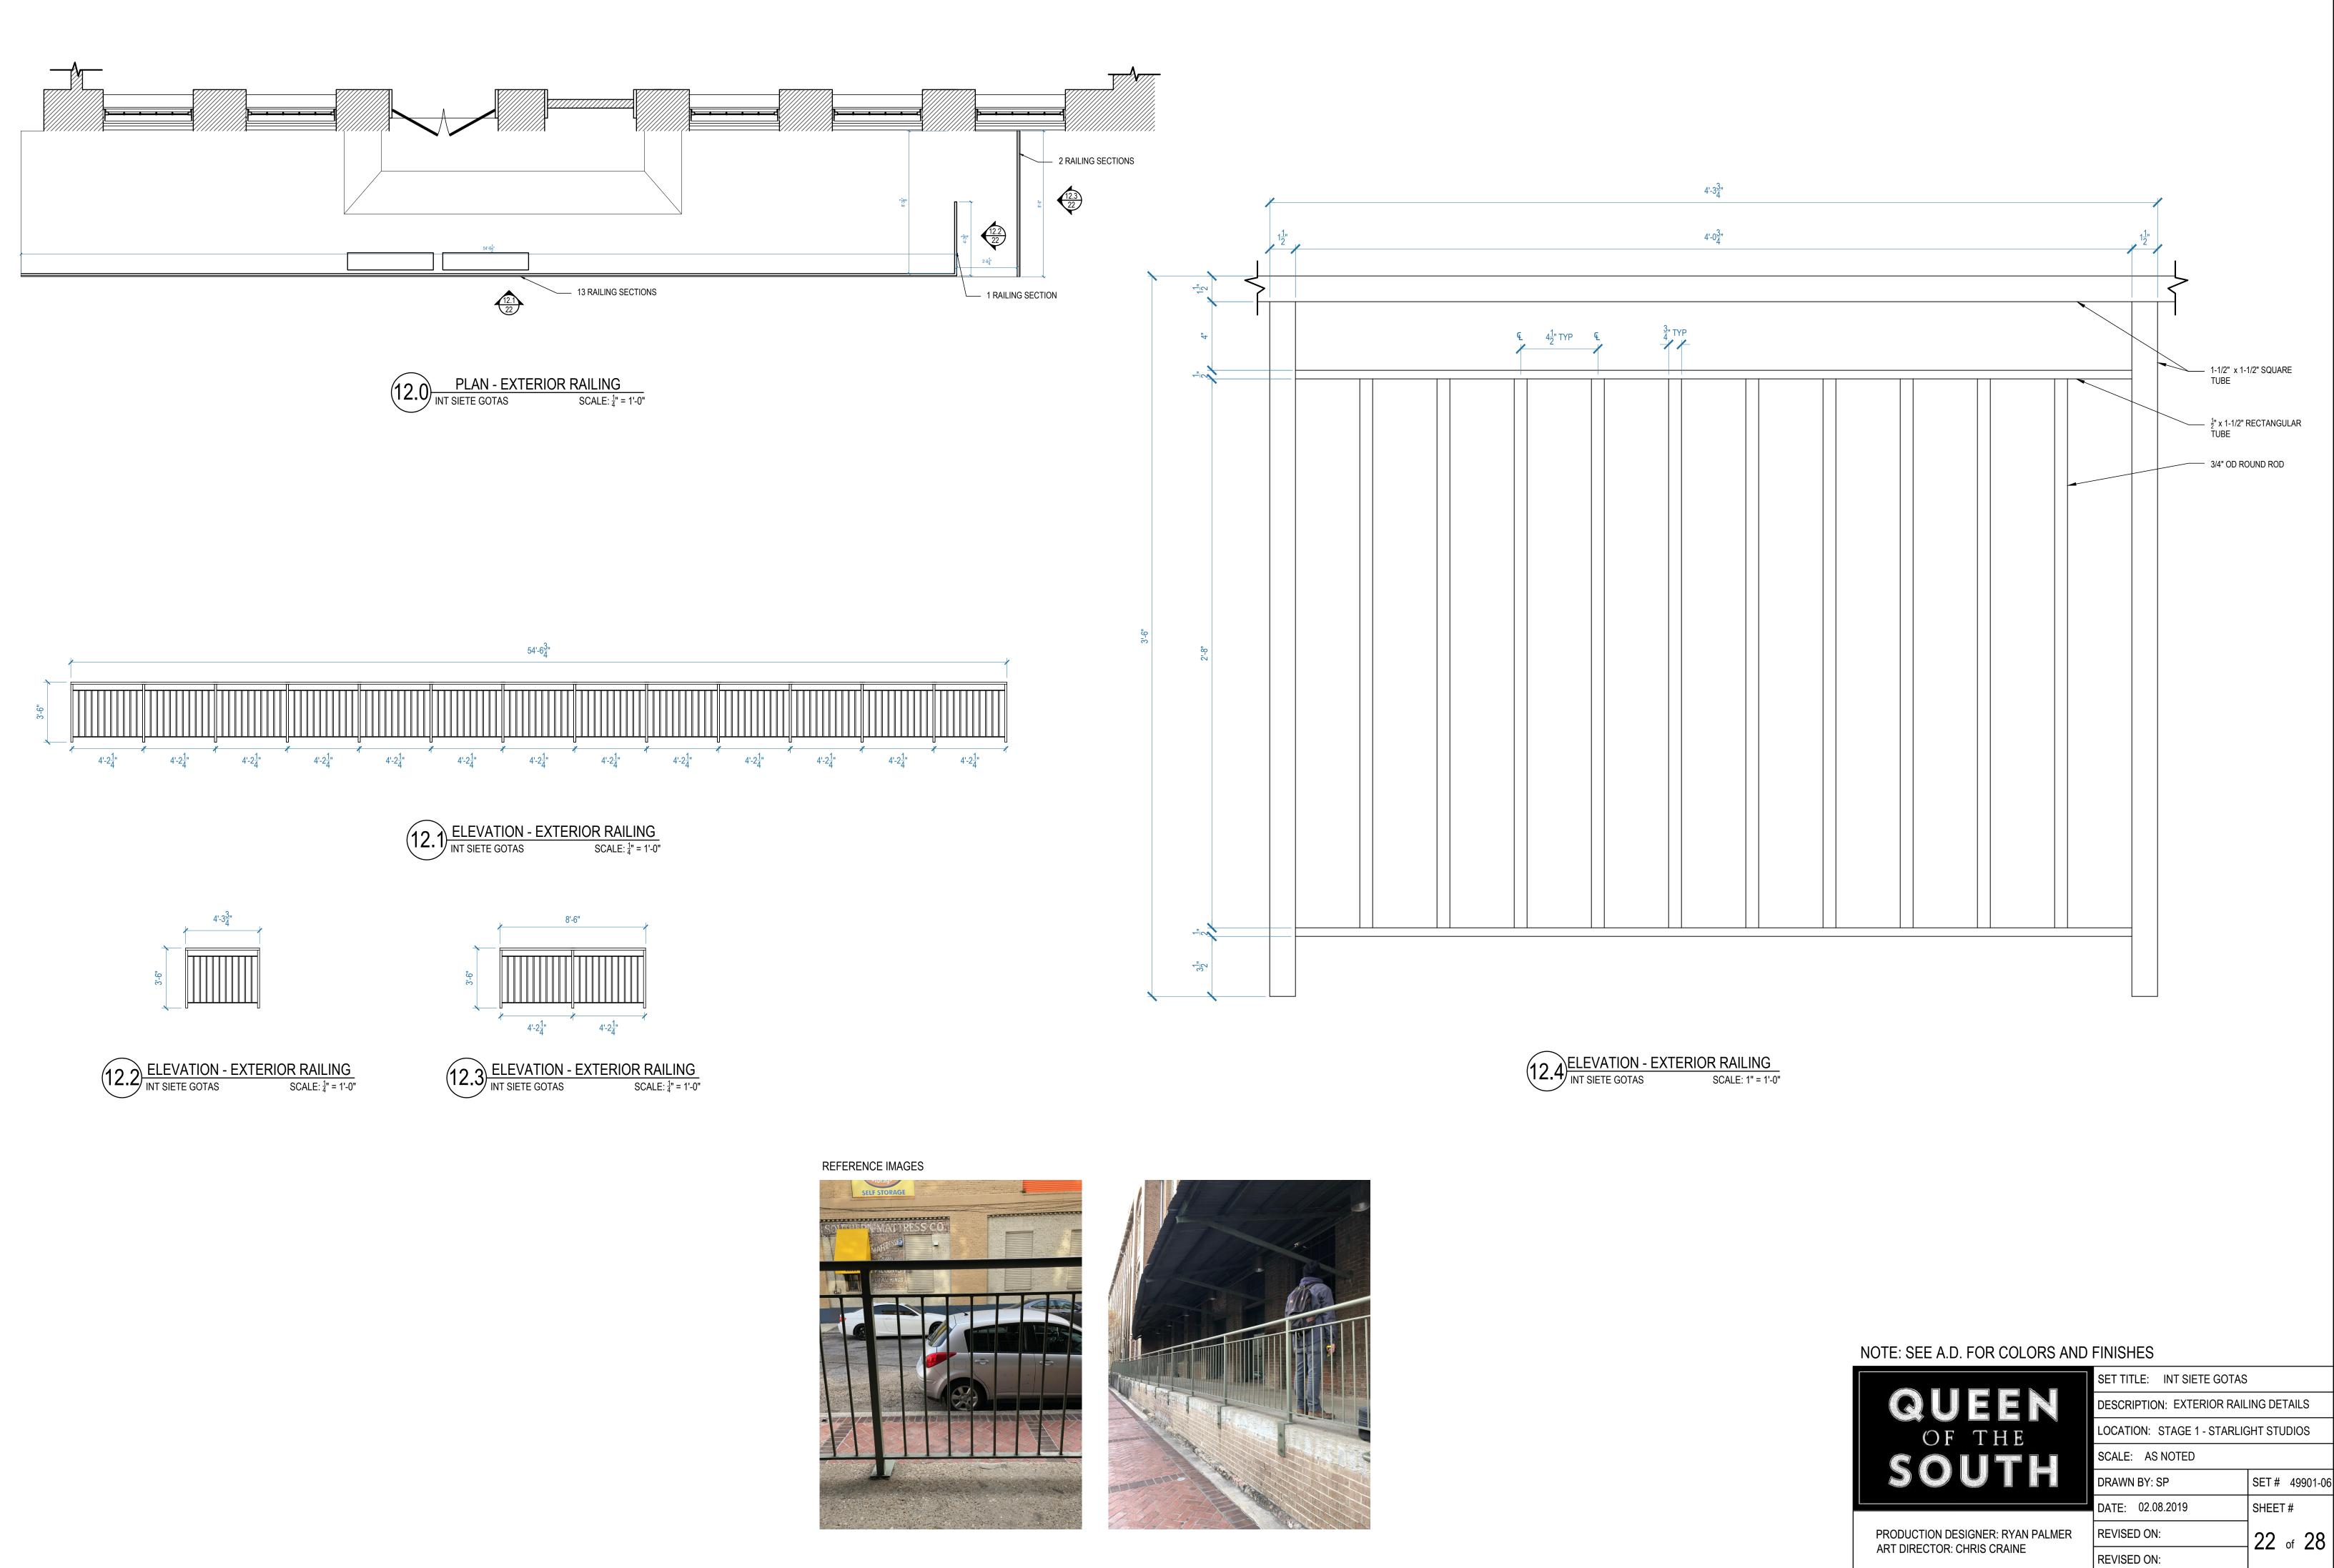

| SET # | SET NAME                        |
|-------|---------------------------------|
| 49901 | INT SIETE GOTAS - MAIN ROOM     |
| 49902 | INT SIETE GOTAS - OFFICE        |
| 49903 | INT SIETE GOTAS - SECURITY ROOM |
| 49904 | INT SIETE GOTAS - HALLWAY       |
| 49905 | INT SIETE GOTAS - MEN'S ROOM    |
| 49906 | INT SIETE GOTAS - MEZZANINE     |