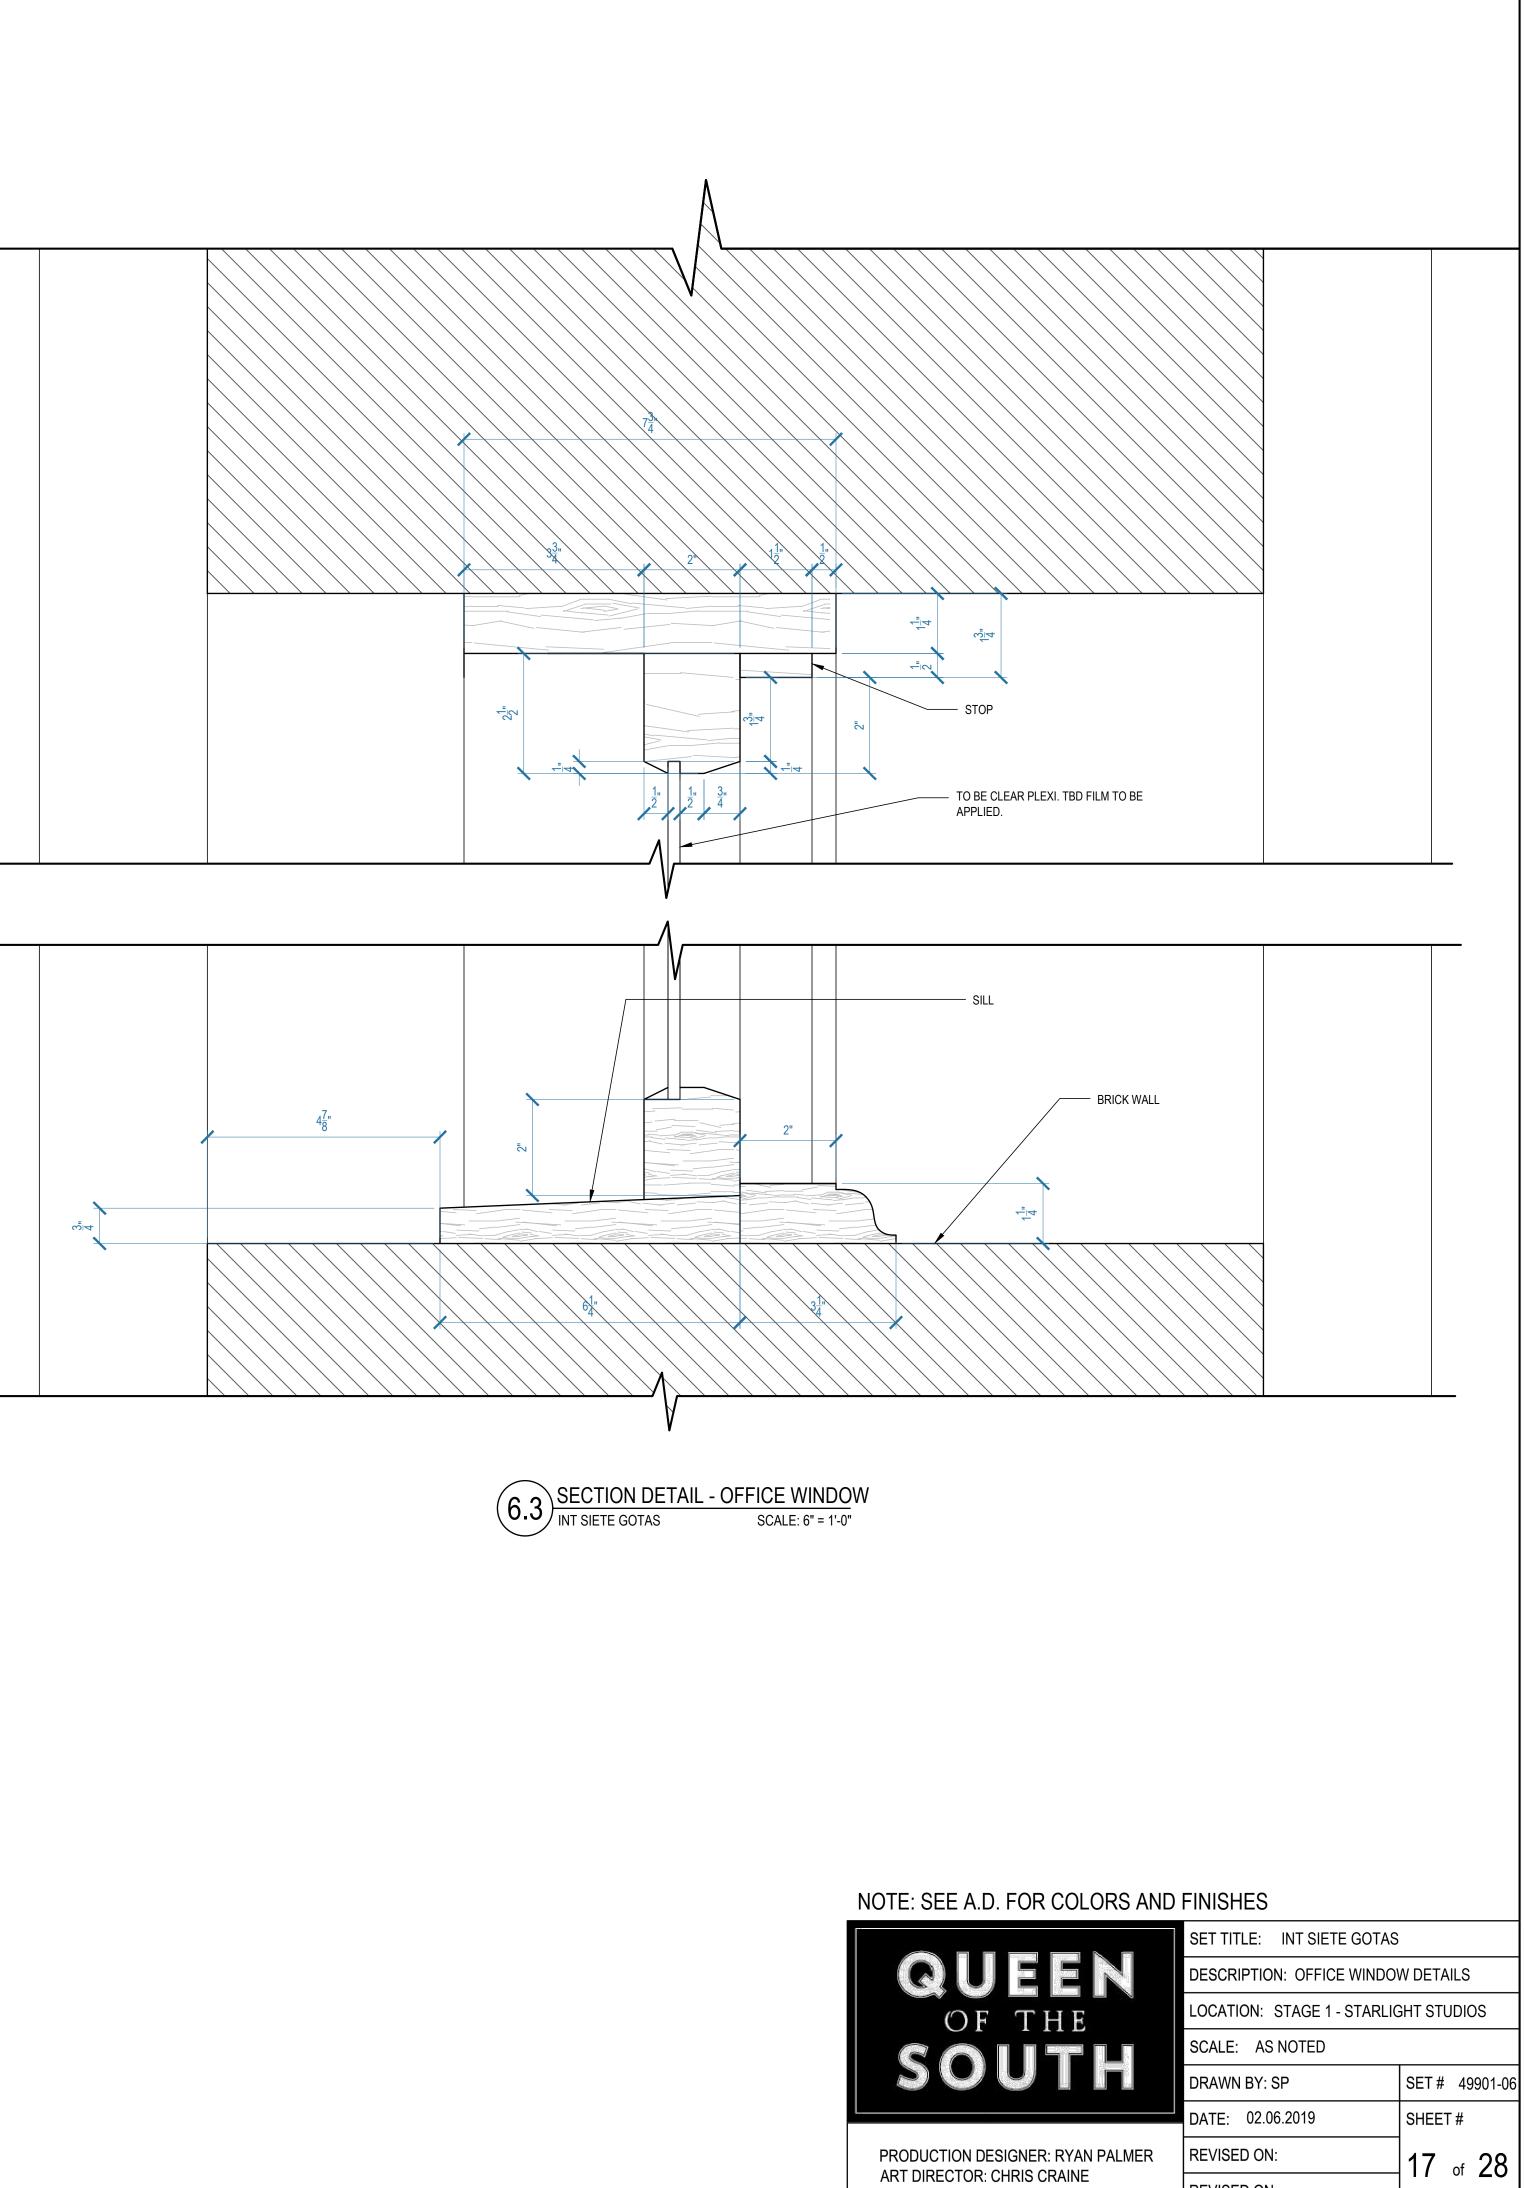

IM TO BE AS WOOD

# — LEAVE OPEN CHANNEL FOR ELECTRICAL



| SET TITLE: INT SIETE GOTAS  |                                           |  |  |
|-----------------------------|-------------------------------------------|--|--|
| DESCRIPTION: CENTER BAR SE  | DESCRIPTION: CENTER BAR SECTION & DETAILS |  |  |
| LOCATION: STAGE 1 - STARLIC | GHT STUDIOS                               |  |  |
| SCALE: AS NOTED             |                                           |  |  |
| DRAWN BY: SP                | SET # 49901-06                            |  |  |
| DATE: 02.06.2019            | SHEET #                                   |  |  |
| REVISED ON:                 | 16 of 28                                  |  |  |
| REVISED ON:                 |                                           |  |  |



















REFERENCE IMAGE

### NOTE: SEE A.D. FOR COLORS AND FINISHES



ART DIRECTOR: CHRIS CRAINE

REVISED ON: REVISED ON:





















| NOTE: SEE A.D. FOR COLORS AND FINISHES |
|----------------------------------------|
|----------------------------------------|





SECTION 13.4 INT SIETE GOTAS SCALE: 3/4" = 1'-0"



-<mark>8</mark> P\_80

13.5 SECTION

SCALE: 3/4" = 1'-0"















DETAIL- CHAIR RAIL FULL SCALE



DETAIL- PICTURE RAIL (14.3) UE I AIL- I FULL SCALE



LAYOUT REFERENCE



### NOTE: SEE A.D. FOR COLORS AND FINISHES



REVISED ON:

ART DIRECTOR: CHRIS CRAINE



SCALE: 3/4" = 1'-0"



SET TITLE: INT SIETE GOTAS DESCRIPTION: STAGE DETAILS LOCATION: STAGE 1 - STARLIGHT STUDIOS SCALE:  $\frac{3}{4}$ " = 1'-0" DRAWN BY: SP SET # 49901-06 DATE: 02.12.2019 SH