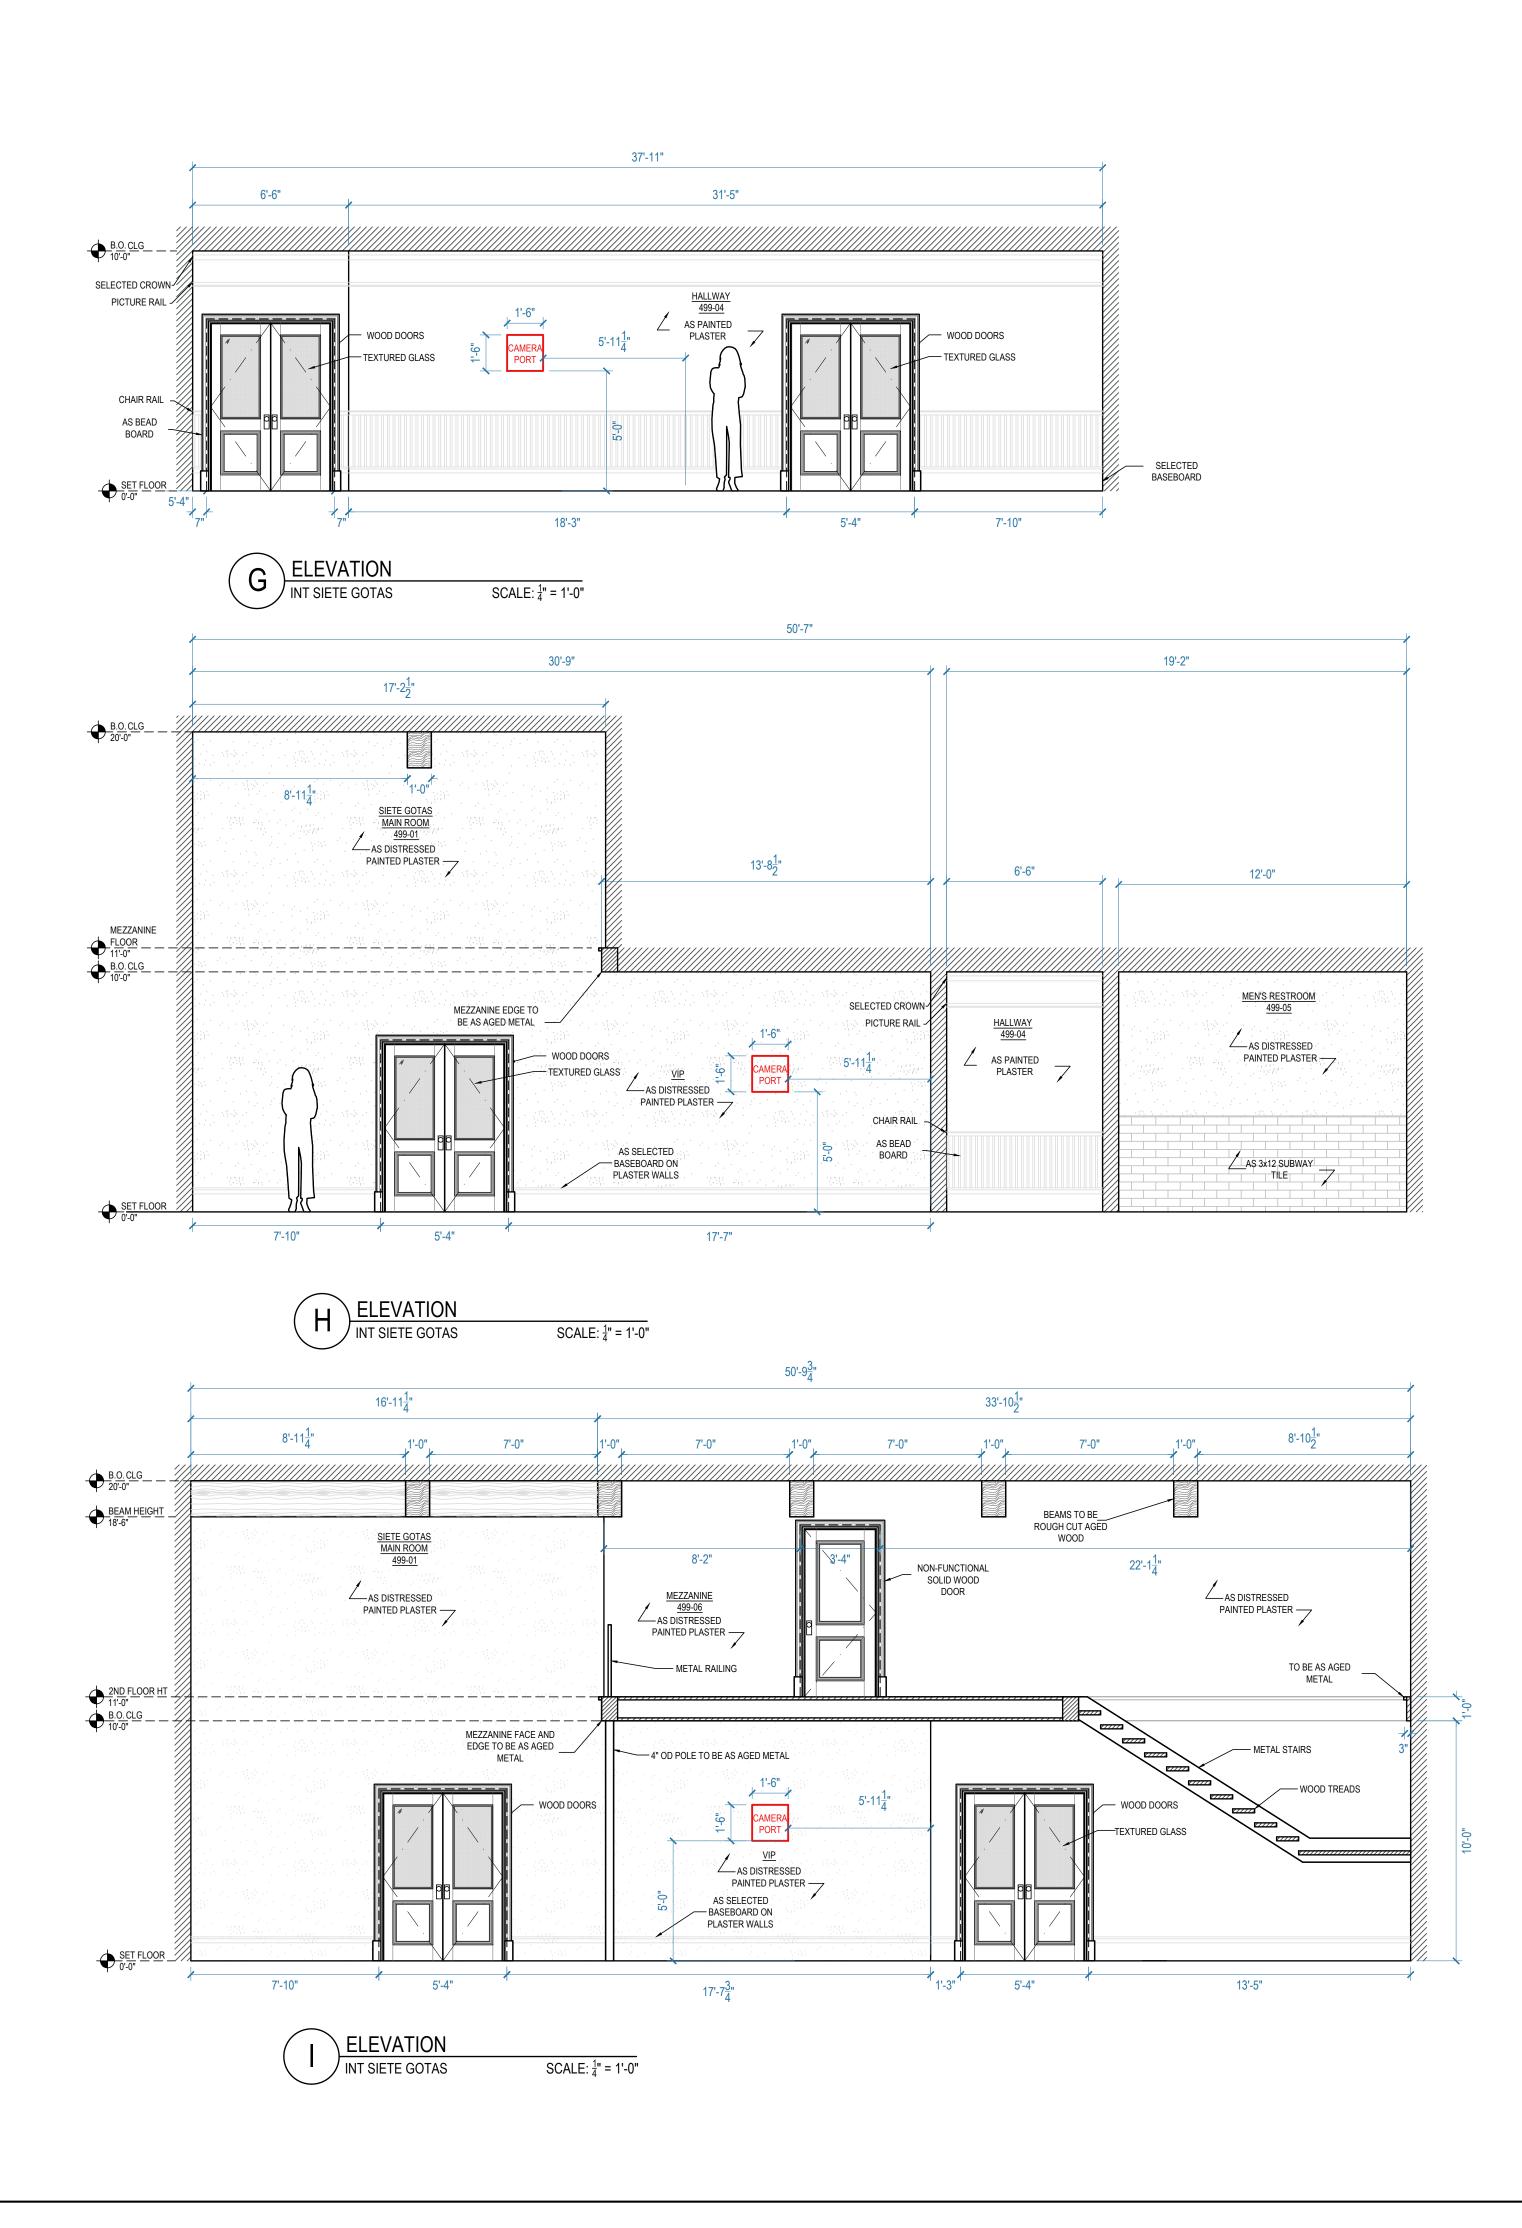

NOTE: SEE A.D. FOR COLORS AND FINISHES SET TITLE: INT SIETE GOTAS QUEE DESCRIPTION: ELEVATIONS LOCATION: STAGE 1 - STARLIGHT STUDIOS OF THE SCALE: 1/4" = 1'-0" SOUTH DRAWN BY: SP SET # 49901-06 DATE: 02.04.2019 SHEET # REVISED ON: 02.28.2019 PRODUCTION DESIGNER: RYAN PALMER 08 of 28 ART DIRECTOR: CHRIS CRAINE REVISED ON: