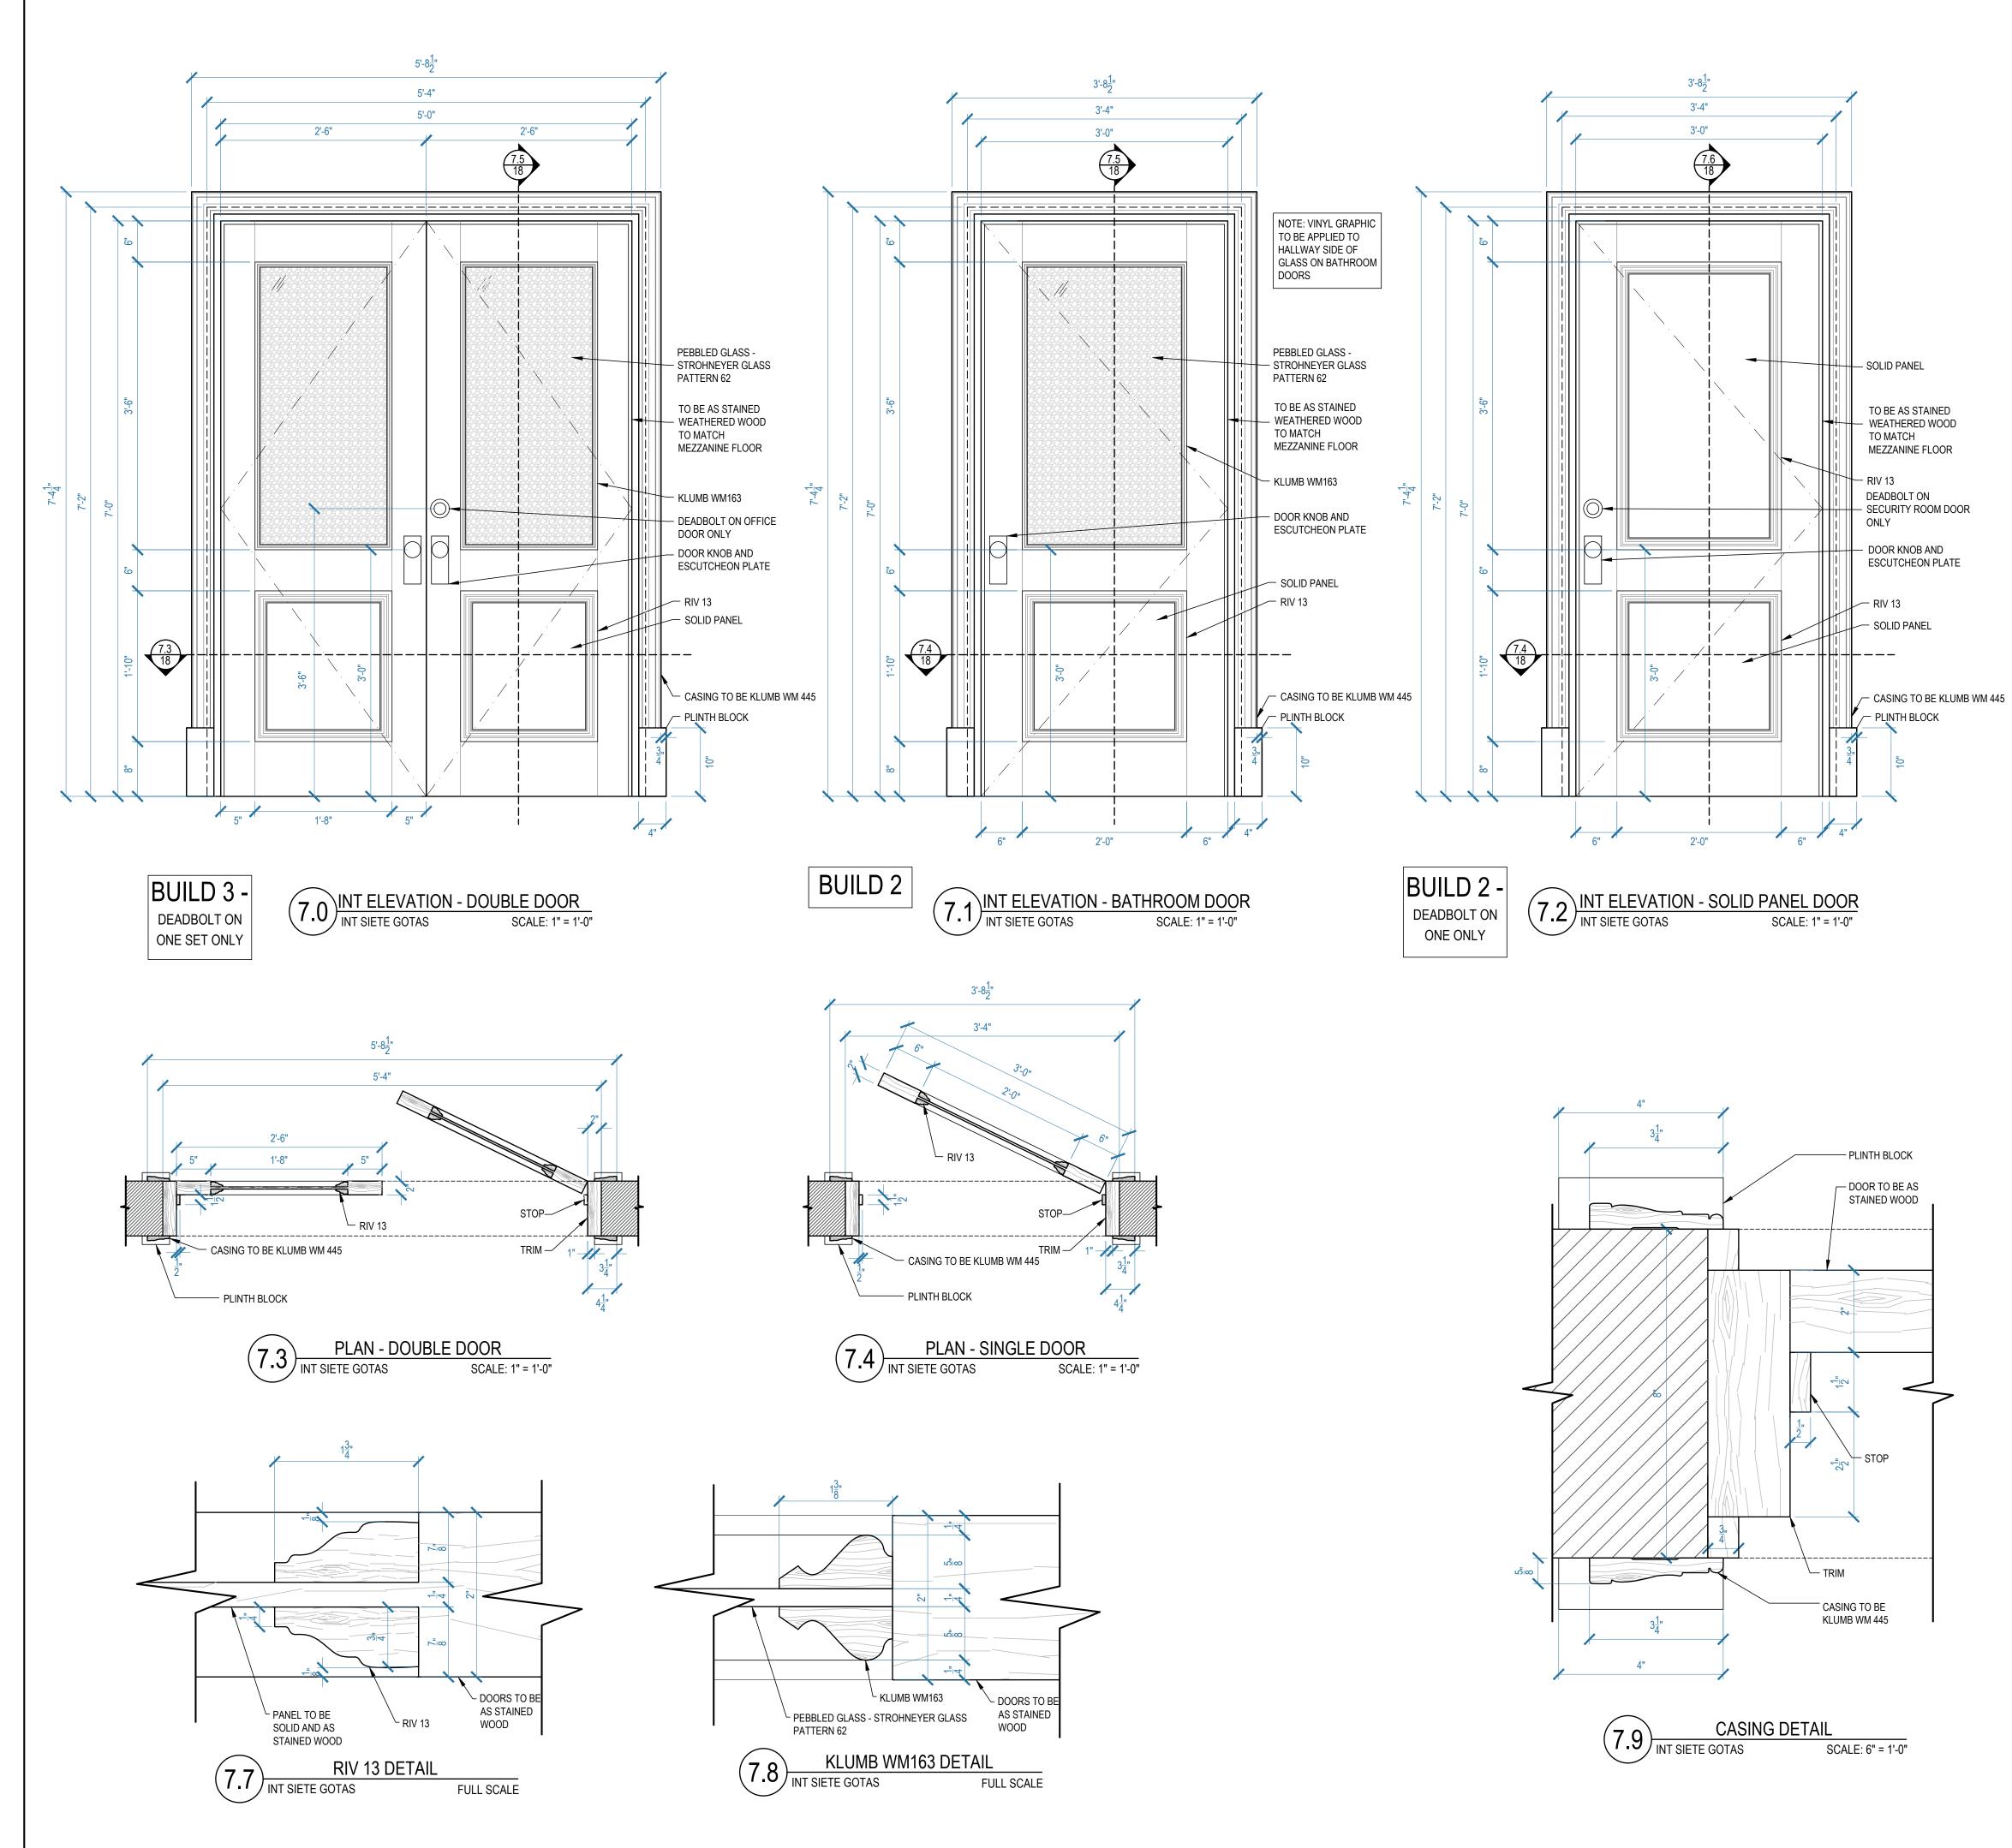

O BE AS WOOD

# — LEAVE OPEN CHANNEL FOR ELECTRICAL



| SET TITLE: INT SIETE GOTAS  |                                           |  |  |
|-----------------------------|-------------------------------------------|--|--|
| DESCRIPTION: CENTER BAR SE  | DESCRIPTION: CENTER BAR SECTION & DETAILS |  |  |
| LOCATION: STAGE 1 - STARLIC | GHT STUDIOS                               |  |  |
| SCALE: AS NOTED             |                                           |  |  |
| DRAWN BY: SP                | SET # 49901-06                            |  |  |
| DATE: 02.06.2019            | SHEET #                                   |  |  |
| REVISED ON:                 | 16 of 28                                  |  |  |
| REVISED ON:                 |                                           |  |  |



















REFERENCE IMAGE

### NOTE: SEE A.D. FOR COLORS AND FINISHES



ART DIRECTOR: CHRIS CRAINE

REVISED ON: REVISED ON:





















| NOTE: SEE A.D. FOR COLORS AND FINISHES |
|----------------------------------------|
|----------------------------------------|





SECTION 13.4 INT SIETE GOTAS SCALE: 3/4" = 1'-0"



-<mark>8</mark> P\_80

13.5 SECTION

SCALE: 3/4" = 1'-0"















DETAIL- CHAIR RAIL FULL SCALE



DETAIL- PICTURE RAIL (14.3) UE I AIL- I FULL SCALE



LAYOUT REFERENCE



### NOTE: SEE A.D. FOR COLORS AND FINISHES



REVISED ON:

ART DIRECTOR: CHRIS CRAINE



SCALE: 3/4" = 1'-0"



SET TITLE: INT SIETE GOTAS DESCRIPTION: STAGE DETAILS LOCATION: STAGE 1 - STARLIGHT STUDIOS SCALE:  $\frac{3}{4}$ " = 1'-0" DRAWN BY: SP SET # 49901-06 DATE: 02.12.2019 SHEET