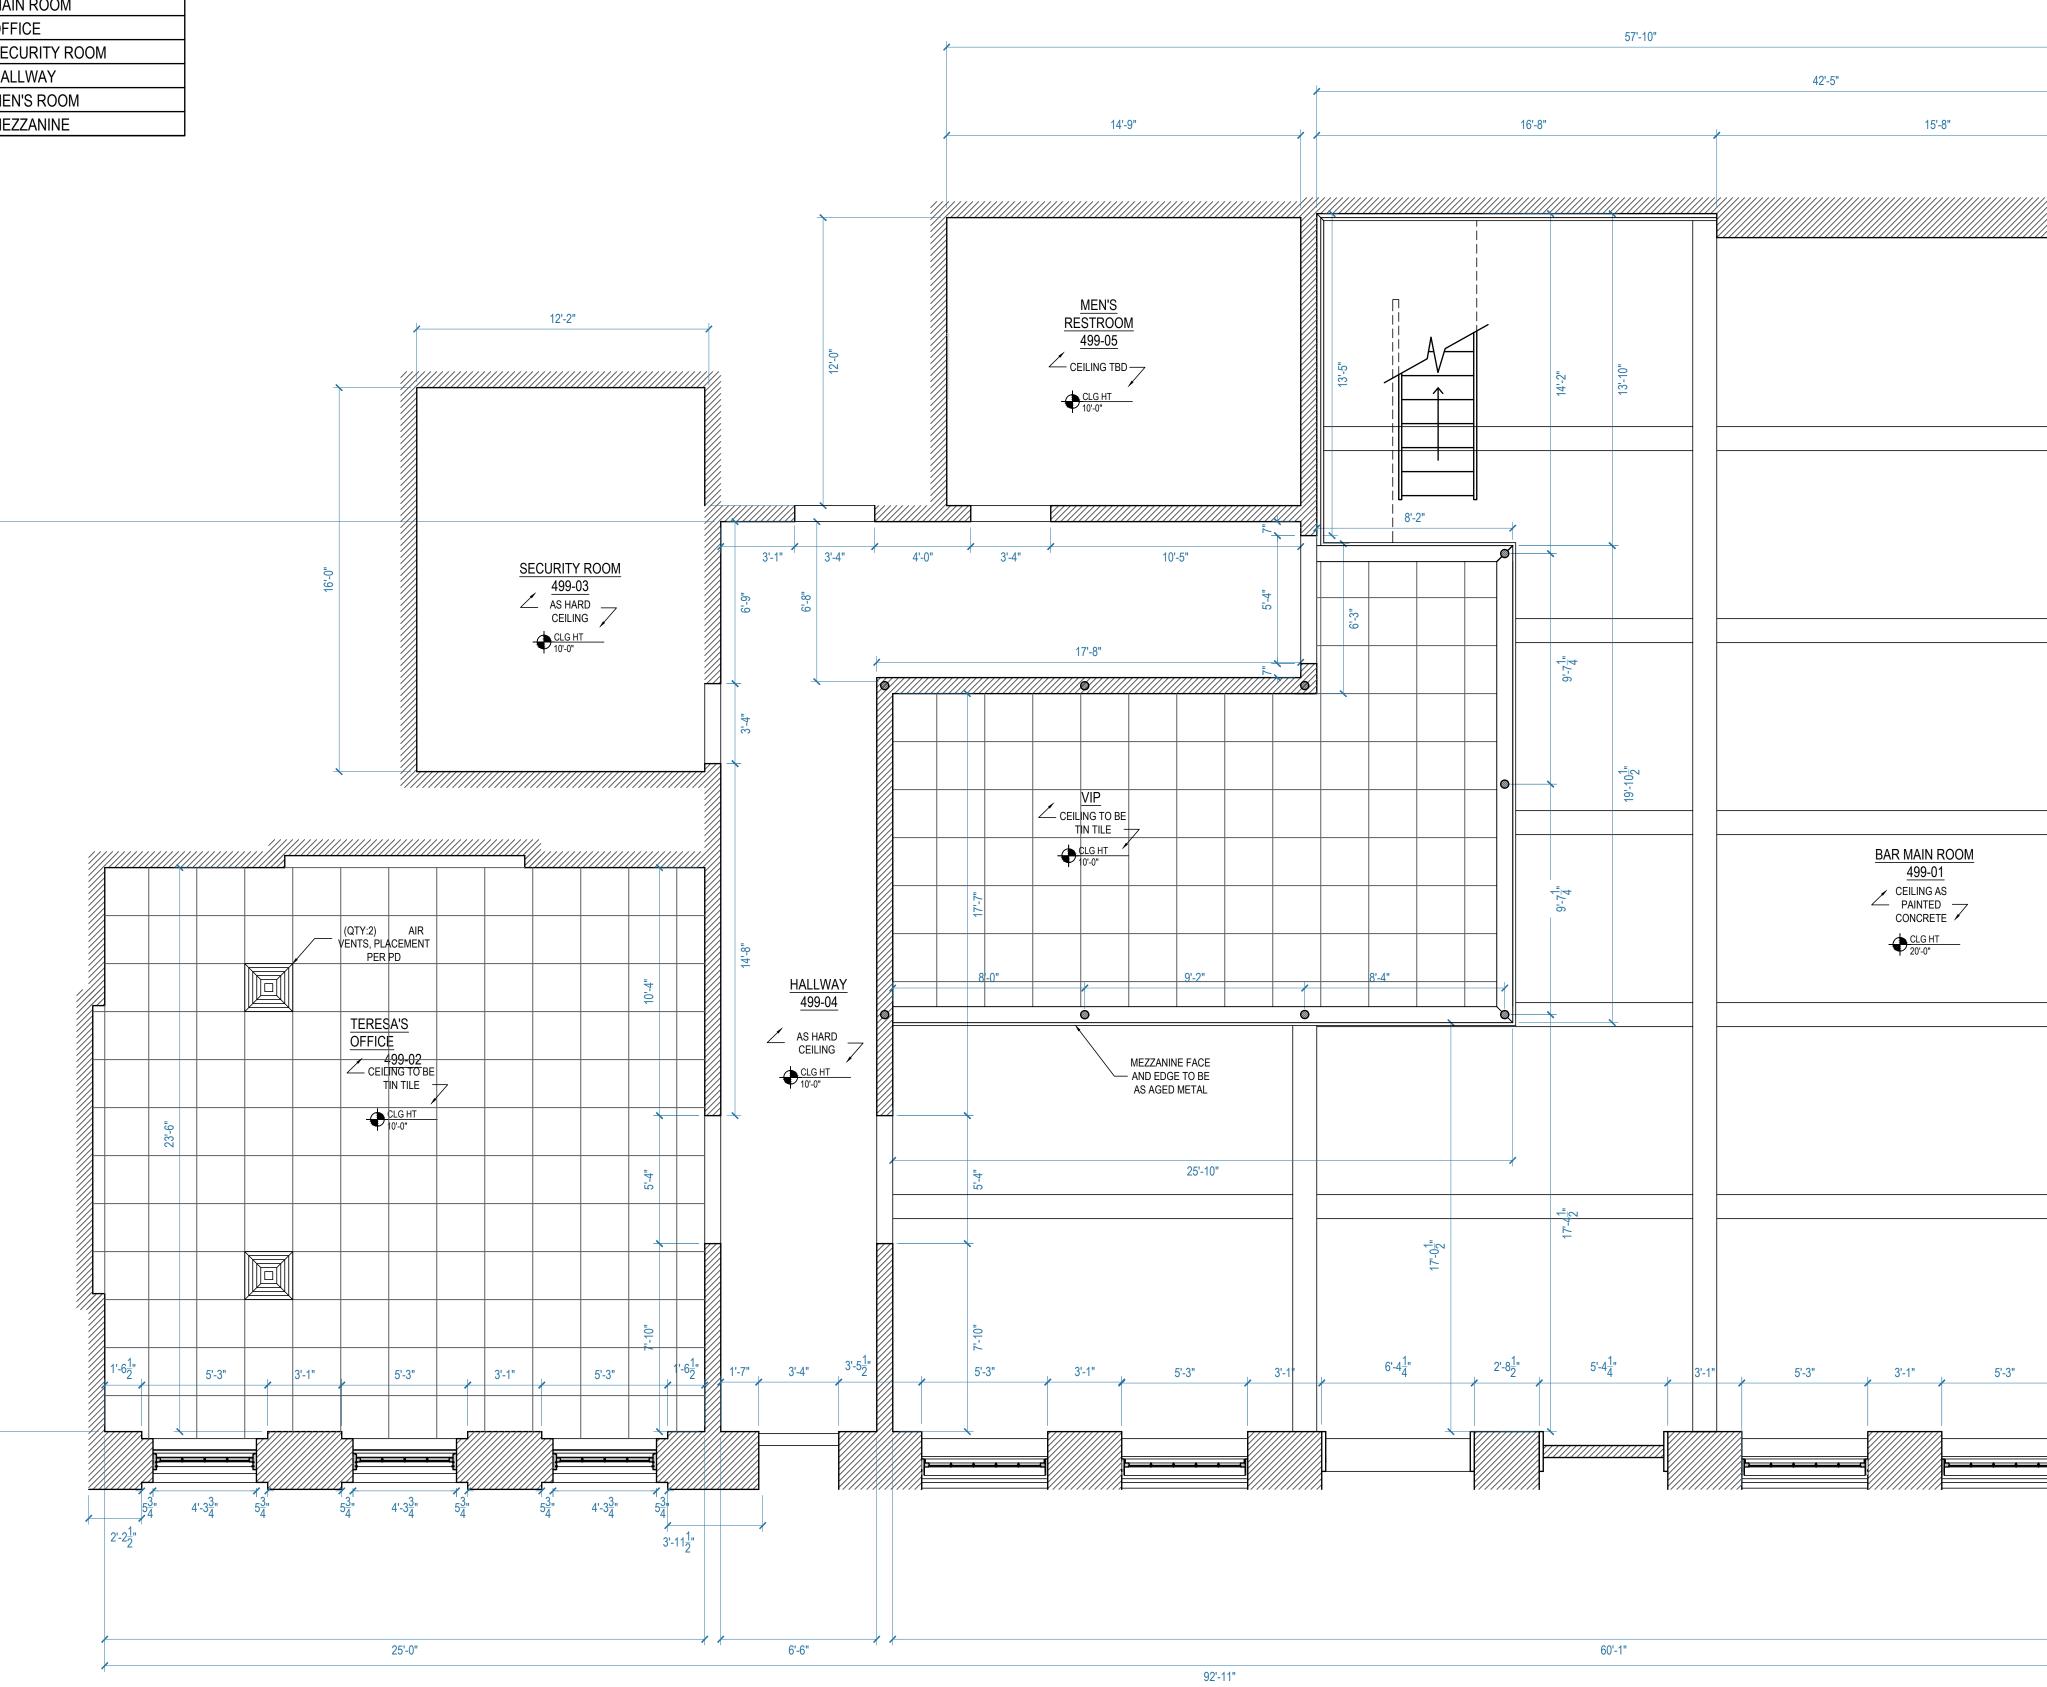

| SET # | SET NAME                        |
|-------|---------------------------------|
| 49901 | INT SIETE GOTAS - MAIN ROOM     |
| 49902 | INT SIETE GOTAS - OFFICE        |
| 49903 | INT SIETE GOTAS - SECURITY ROOM |
| 49904 | INT SIETE GOTAS - HALLWAY       |
| 49905 | INT SIETE GOTAS - MEN'S ROOM    |
| 49906 | INT SIETE GOTAS - MEZZANINE     |