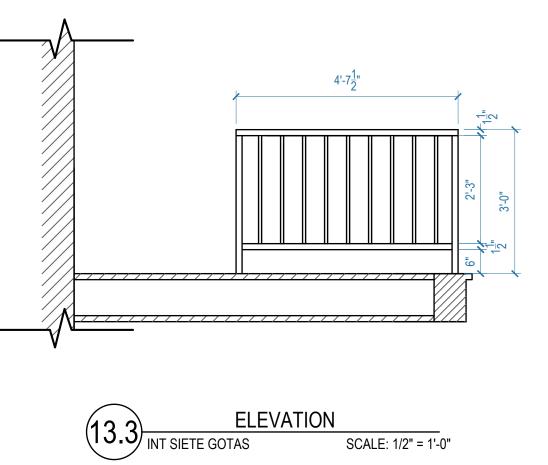

SELECTED
 BASEBOARD

SET # 49901-06

11 of 28

SHEET #

3.2 BAR ELEVATION INT SIETE GOTAS

FOOT RAIL REFERENCE

TIN TILE REFERENCE

WOOD REFERENCE - TBD