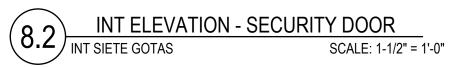

WOOD

# — LEAVE OPEN CHANNEL FOR ELECTRICAL



| SET TITLE: INT SIETE GOTAS  |                                           |  |  |
|-----------------------------|-------------------------------------------|--|--|
| DESCRIPTION: CENTER BAR SE  | DESCRIPTION: CENTER BAR SECTION & DETAILS |  |  |
| LOCATION: STAGE 1 - STARLIC | GHT STUDIOS                               |  |  |
| SCALE: AS NOTED             |                                           |  |  |
| DRAWN BY: SP                | SET # 49901-06                            |  |  |
| DATE: 02.06.2019            | SHEET #                                   |  |  |
| REVISED ON:                 | 16 of 28                                  |  |  |
| REVISED ON:                 |                                           |  |  |



















REFERENCE IMAGE

### NOTE: SEE A.D. FOR COLORS AND FINISHES



ART DIRECTOR: CHRIS CRAINE

REVISED ON: REVISED ON:





















| NOTE: SEE A.D. FOR COLORS AND FINISHES |
|----------------------------------------|
|----------------------------------------|





SECTION 13.4 INT SIETE GOTAS SCALE: 3/4" = 1'-0"



-<mark>8</mark> P\_80

13.5 SECTION

SCALE: 3/4" = 1'-0"















DETAIL- CHAIR RAIL FULL SCALE



DETAIL- PICTURE RAIL (14.3) UE I AIL- I FULL SCALE



LAYOUT REFERENCE



### NOTE: SEE A.D. FOR COLORS AND FINISHES



REVISED ON:

ART DIRECTOR: CHRIS CRAINE



SCALE: 3/4" = 1'-0"



SET TITLE: INT SIETE GOTAS DESCRIPTION: STAGE DETAILS LOCATION: STAGE 1 - STARLIGHT STUDIOS SCALE:  $\frac{3}{4}$ " = 1'-0" DRAWN BY: SP SET # 49901-06 DATE: 02.12.2019 SHEET # 26 of