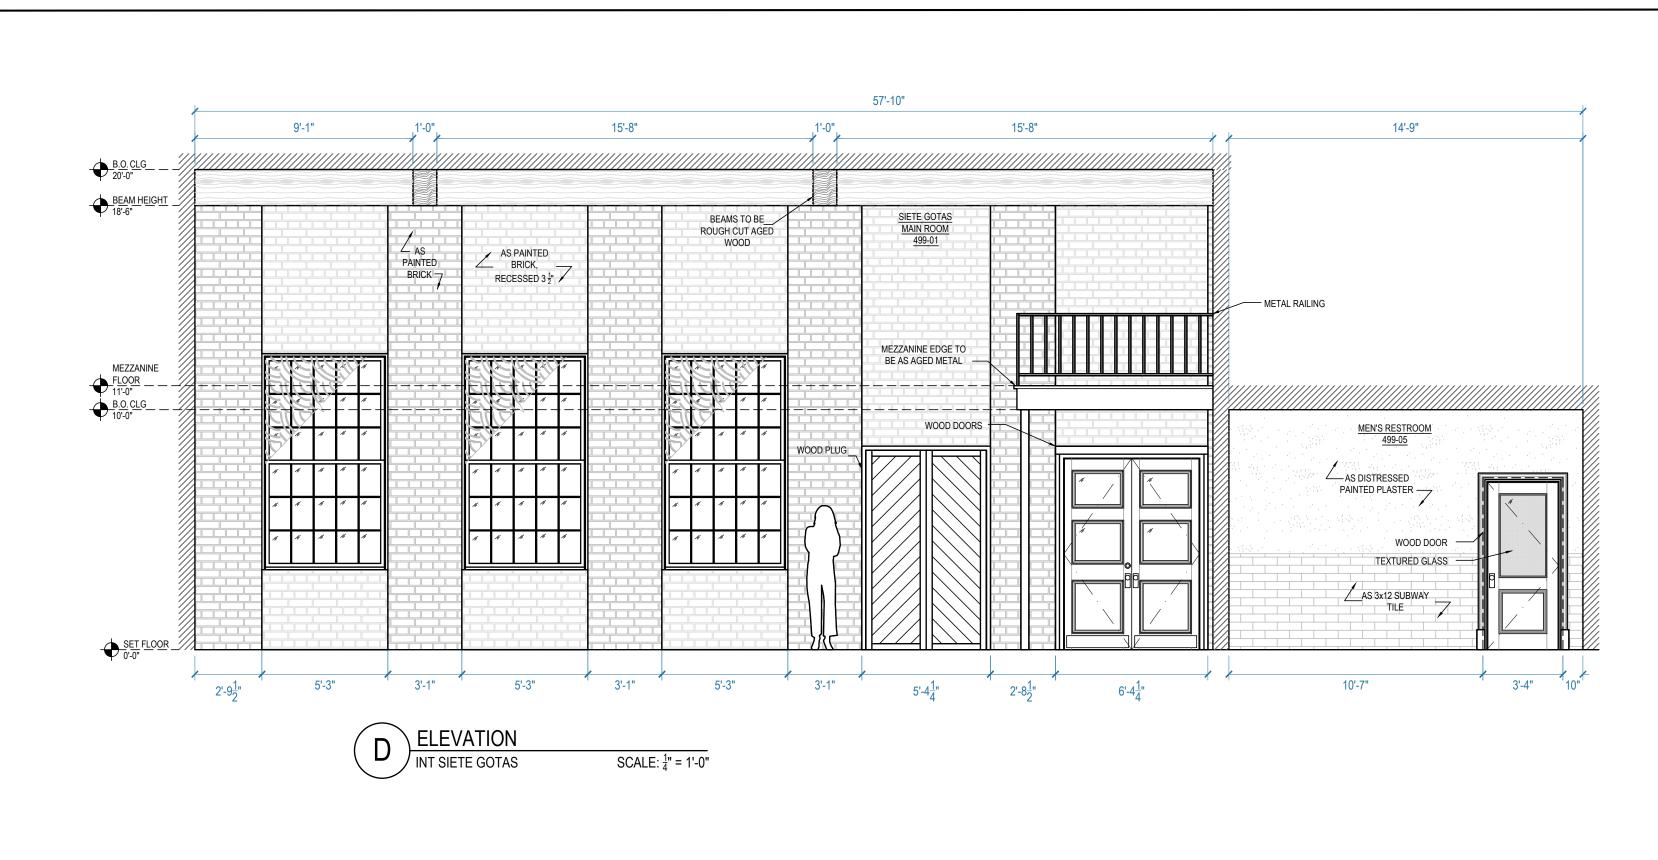

NOTE: SEE A.D. FOR COLORS AND FINISHES SET TITLE: INT SIETE GOTAS QUEE DESCRIPTION: ELEVATIONS LOCATION: STAGE 1 - STARLIGHT STUDIOS OF THE SCALE: 1/4" = 1'-0" SOUTH DRAWN BY: SP SET # 49901-06 DATE: 02.04.2019 SHEET # REVISED ON: 02.28.2019 PRODUCTION DESIGNER: RYAN PALMER 08 of 28 ART DIRECTOR: CHRIS CRAINE REVISED ON: