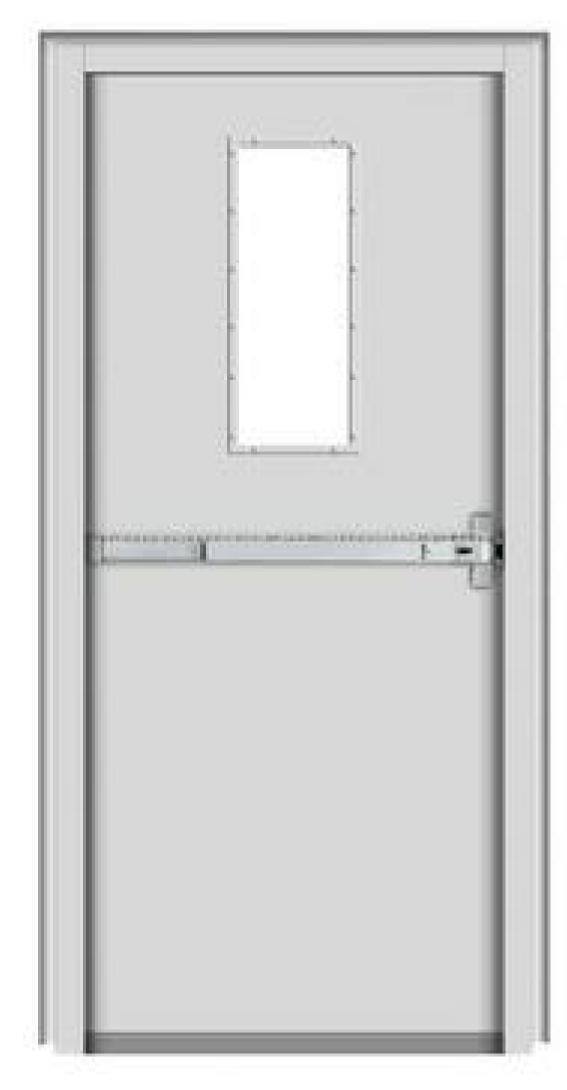

OD

# — LEAVE OPEN CHANNEL FOR ELECTRICAL



| SET TITLE: INT SIETE GOTAS  |                                           |  |  |
|-----------------------------|-------------------------------------------|--|--|
| DESCRIPTION: CENTER BAR SE  | DESCRIPTION: CENTER BAR SECTION & DETAILS |  |  |
| LOCATION: STAGE 1 - STARLIC | GHT STUDIOS                               |  |  |
| SCALE: AS NOTED             |                                           |  |  |
| DRAWN BY: SP                | SET # 49901-06                            |  |  |
| DATE: 02.06.2019            | SHEET #                                   |  |  |
| REVISED ON:                 | 16 of 28                                  |  |  |
| REVISED ON:                 |                                           |  |  |



















REFERENCE IMAGE

### NOTE: SEE A.D. FOR COLORS AND FINISHES



ART DIRECTOR: CHRIS CRAINE

REVISED ON: REVISED ON:





















| NOTE: SEE A.D. FOR COLORS AND FINISHES |
|----------------------------------------|
|----------------------------------------|





SECTION 13.4 INT SIETE GOTAS SCALE: 3/4" = 1'-0"



-<mark>8</mark> P\_80

13.5 SECTION

SCALE: 3/4" = 1'-0"















DETAIL- CHAIR RAIL FULL SCALE



DETAIL- PICTURE RAIL (14.3) UE I AIL- I FULL SCALE



LAYOUT REFERENCE



### NOTE: SEE A.D. FOR COLORS AND FINISHES



REVISED ON:

ART DIRECTOR: CHRIS CRAINE



SCALE: 3/4" = 1'-0"



SET TITLE: INT SIETE GOTAS DESCRIPTION: STAGE DETAILS LOCATION: STAGE 1 - STARLIGHT STUDIOS SCALE:  $\frac{3}{4}$ " = 1'-0" DRAWN BY: SP SET # 49901-06 DATE: 02.12.2019 SHEET # 26 of 28