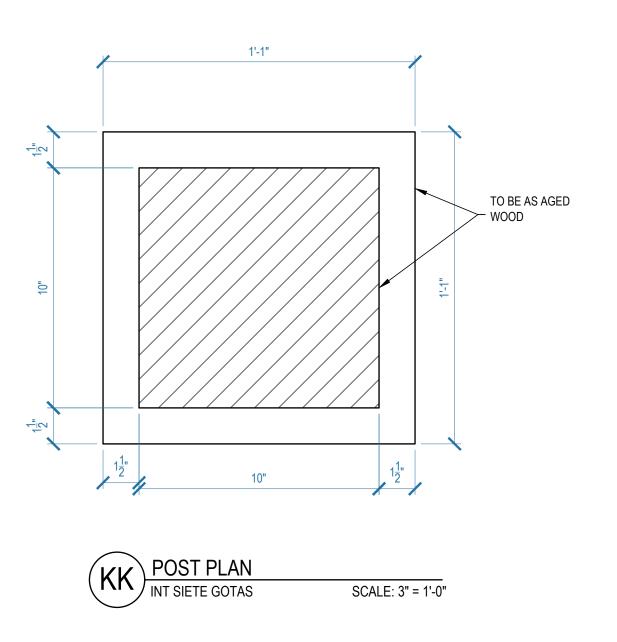

SECTION 13.4 INT SIETE GOTAS SCALE: 3/4" = 1'-0"

-<mark>8</mark> P\_80

13.5 SECTION

SCALE: 3/4" = 1'-0"

DETAIL- CHAIR RAIL FULL SCALE

DETAIL- PICTURE RAIL (14.3) UE I AIL- I FULL SCALE

LAYOUT REFERENCE