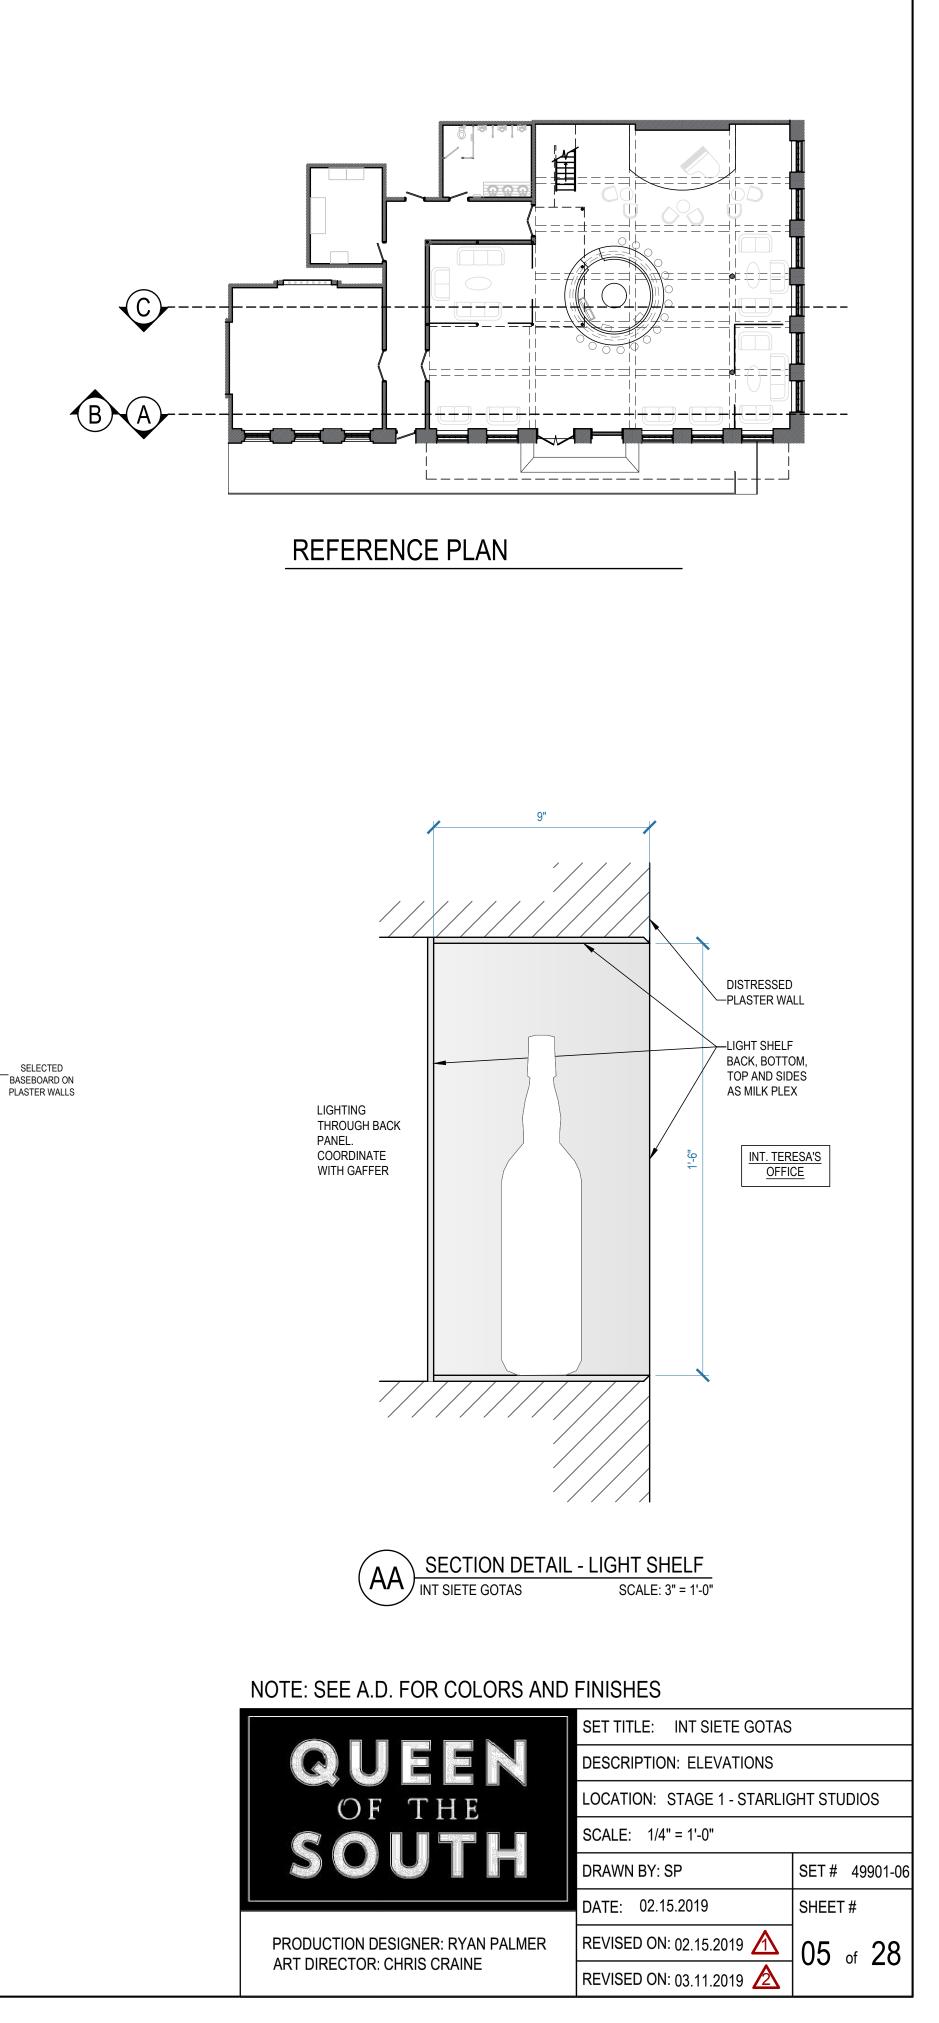

- SELECTED BASEBOARD

SELECTED BASEBOARD ON PLASTER WALLS

REFERENCE PLAN

49901

SET # SET NAME

INT SIETE GOTAS - MAIN ROOM

\_\_\_\_\_ [\_\_\_\_\_ 

| SET # | SET NAME                        |
|-------|---------------------------------|
| 49901 | INT SIETE GOTAS - MAIN ROOM     |
| 49902 | INT SIETE GOTAS - OFFICE        |
| 49903 | INT SIETE GOTAS - SECURITY ROOM |
| 49904 | INT SIETE GOTAS - HALLWAY       |
| 49905 | INT SIETE GOTAS - MEN'S ROOM    |
| 49906 | INT SIETE GOTAS - MEZZANINE     |

### NOTE: SEE A.D. FOR COLORS AND FINISHES

OF THE

ART DIRECTOR: CHRIS CRAINE

AA SECTION DETAIL - LIGHT SHELF INT SIETE GOTAS SCALE: 3" = 1'-0"

| SET TITLE: INT SIETE GOTAS - TERESA'S OFFICE |                                                                                                                                 |  |
|----------------------------------------------|---------------------------------------------------------------------------------------------------------------------------------|--|
| DESCRIPTION: LIGHT SHELF DETAILS             |                                                                                                                                 |  |
| LOCATION: STAGE 1 - STARLIGHT STUDIOS        |                                                                                                                                 |  |
| SCALE: AS NOTED                              |                                                                                                                                 |  |
| DRAWN BY: SP                                 | SET # 49902                                                                                                                     |  |
| DATE: 03.14.2019                             | SHEET #                                                                                                                         |  |
| REVISED ON:                                  | 01 of 01                                                                                                                        |  |
| REVISED ON:                                  |                                                                                                                                 |  |
|                                              | DESCRIPTION: LIGHT SHELF D<br>LOCATION: STAGE 1 - STARLIG<br>SCALE: AS NOTED<br>DRAWN BY: SP<br>DATE: 03.14.2019<br>REVISED ON: |  |