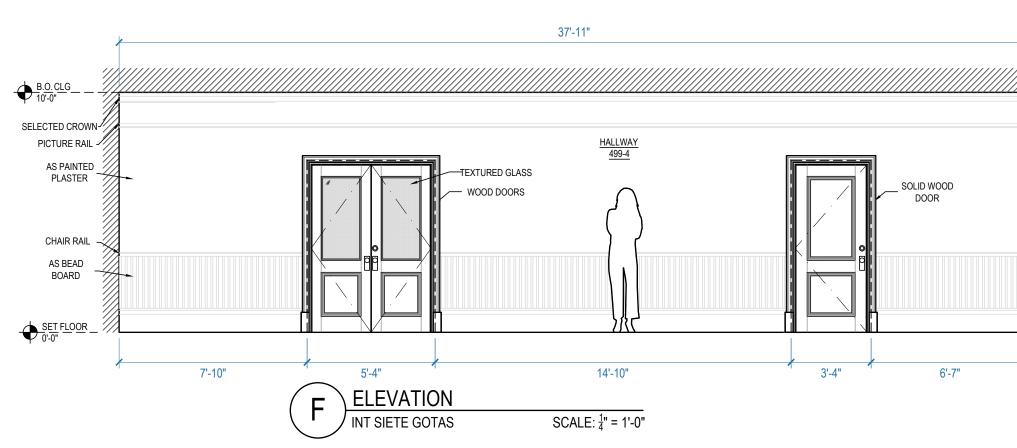

NOTE: SEE A.D. FOR COLORS AND FINISHES SET TITLE: INT SIETE GOTAS QUEE DESCRIPTION: ELEVATIONS LOCATION: STAGE 1 - STARLIGHT STUDIOS OF THE SCALE: 1/4" = 1'-0" SOUTH DRAWN BY: SP SET # 49901-06 DATE: 02.04.2019 SHEET # REVISED ON: 02.28.2019 PRODUCTION DESIGNER: RYAN PALMER 08 of 28 ART DIRECTOR: CHRIS CRAINE REVISED ON: