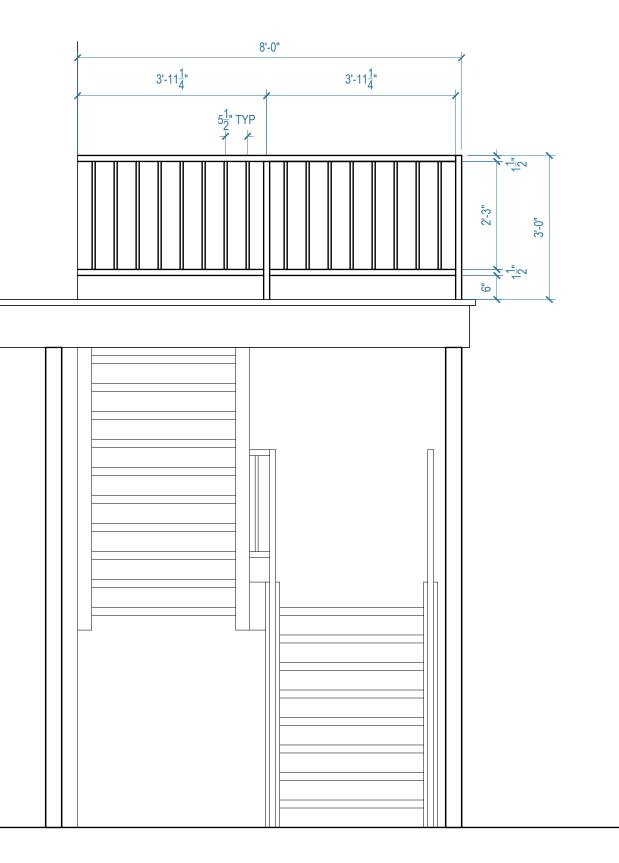

SELECTED
 BASEBOARD

SET # 49901-06

11 of 28

SHEET #

3.2 BAR ELEVATION INT SIETE GOTAS

FOOT RAIL REFERENCE

TIN TILE REFERENCE

WOOD REFERENCE - TBD