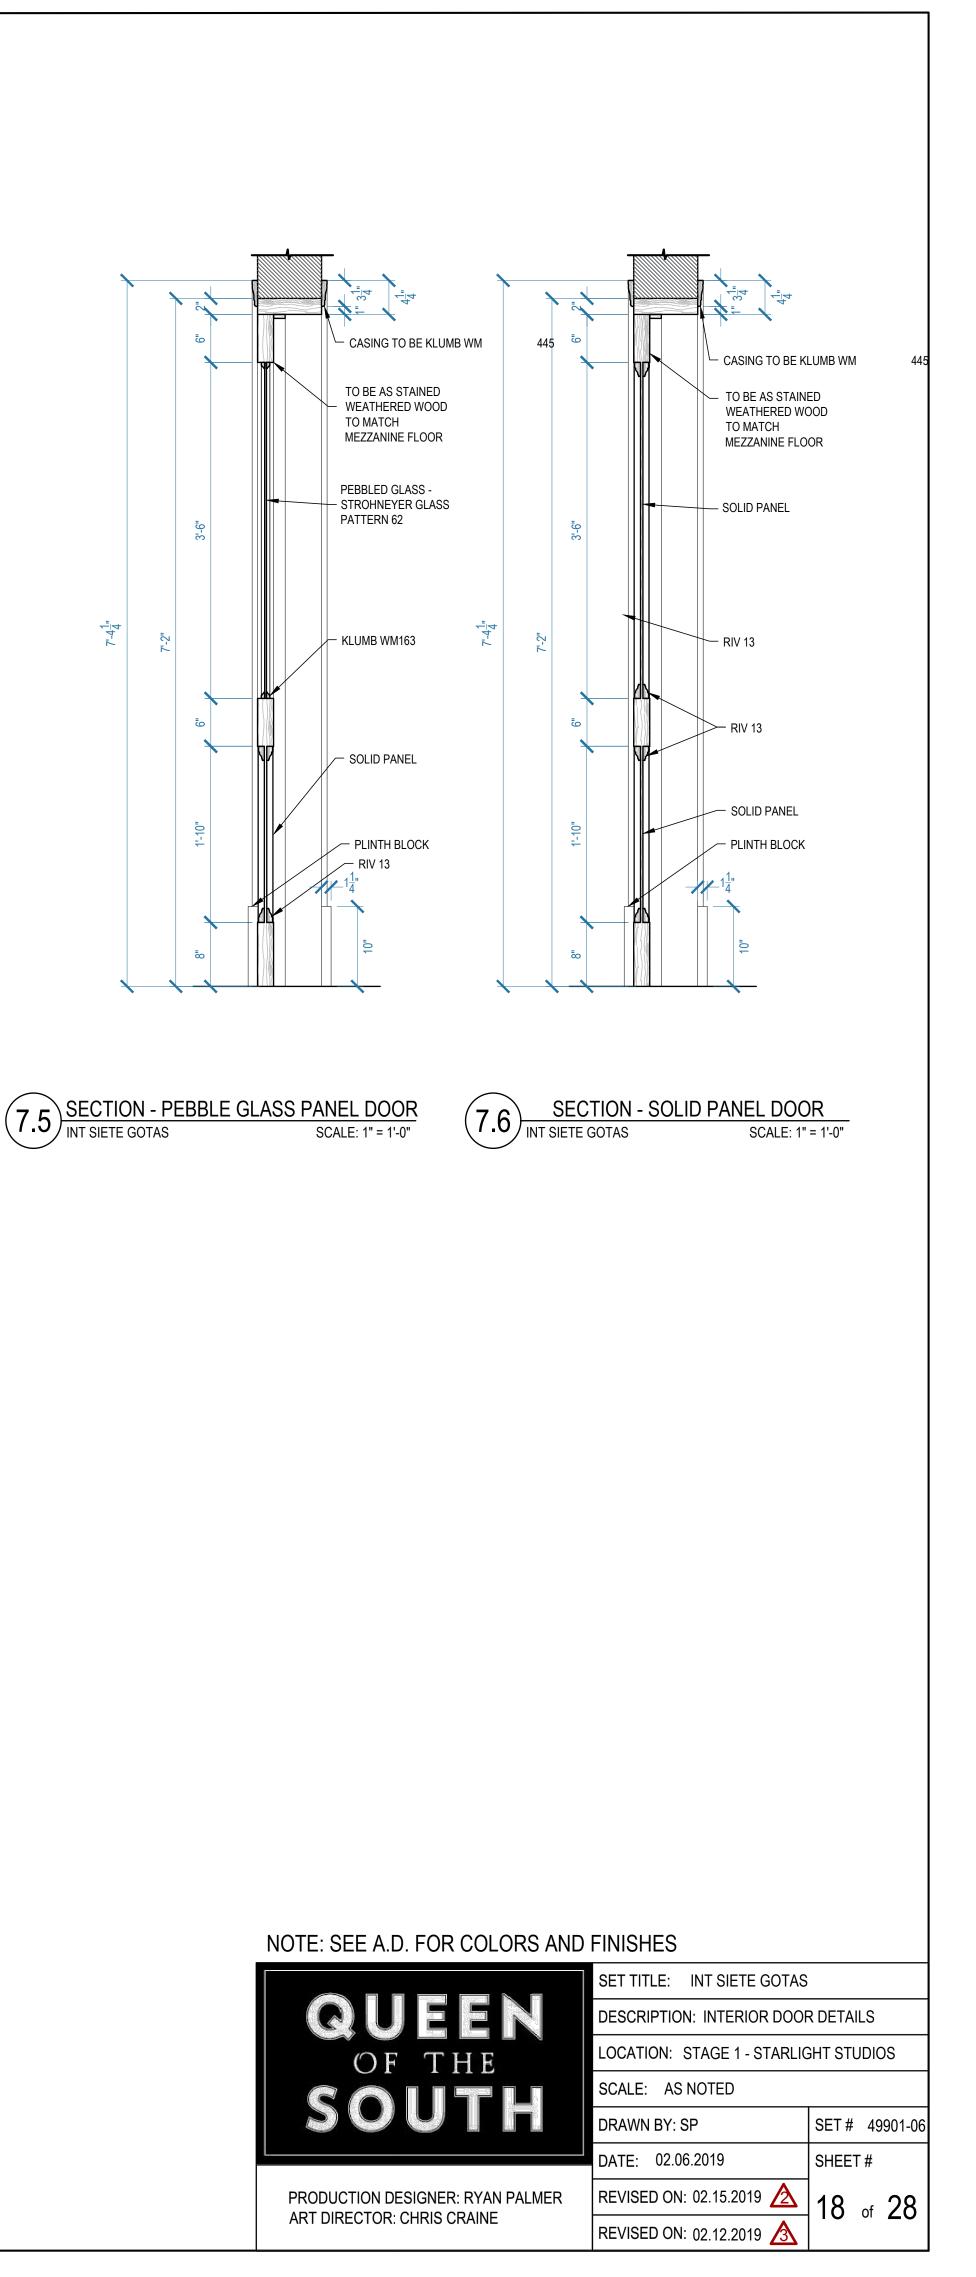

BE AS WOOD

# — LEAVE OPEN CHANNEL FOR ELECTRICAL



| SET TITLE: INT SIETE GOTAS  |                                           |  |  |
|-----------------------------|-------------------------------------------|--|--|
| DESCRIPTION: CENTER BAR SE  | DESCRIPTION: CENTER BAR SECTION & DETAILS |  |  |
| LOCATION: STAGE 1 - STARLIC | GHT STUDIOS                               |  |  |
| SCALE: AS NOTED             |                                           |  |  |
| DRAWN BY: SP                | SET # 49901-06                            |  |  |
| DATE: 02.06.2019            | SHEET #                                   |  |  |
| REVISED ON:                 | 16 of 28                                  |  |  |
| REVISED ON:                 |                                           |  |  |



















REFERENCE IMAGE

### NOTE: SEE A.D. FOR COLORS AND FINISHES



ART DIRECTOR: CHRIS CRAINE

REVISED ON: REVISED ON:





















| NOTE: SEE A.D. FOR COLORS AND FINISHES |
|----------------------------------------|
|----------------------------------------|





SECTION 13.4 INT SIETE GOTAS SCALE: 3/4" = 1'-0"



-<mark>8</mark> P\_80

13.5 SECTION

SCALE: 3/4" = 1'-0"















DETAIL- CHAIR RAIL FULL SCALE



DETAIL- PICTURE RAIL (14.3) UE I AIL- I FULL SCALE



LAYOUT REFERENCE



### NOTE: SEE A.D. FOR COLORS AND FINISHES



REVISED ON:

ART DIRECTOR: CHRIS CRAINE



SCALE: 3/4" = 1'-0"



SET TITLE: INT SIETE GOTAS DESCRIPTION: STAGE DETAILS LOCATION: STAGE 1 - STARLIGHT STUDIOS SCALE:  $\frac{3}{4}$ " = 1'-0" DRAWN BY: SP SET # 49901-06 DATE: 02.12.2019 SHEET #