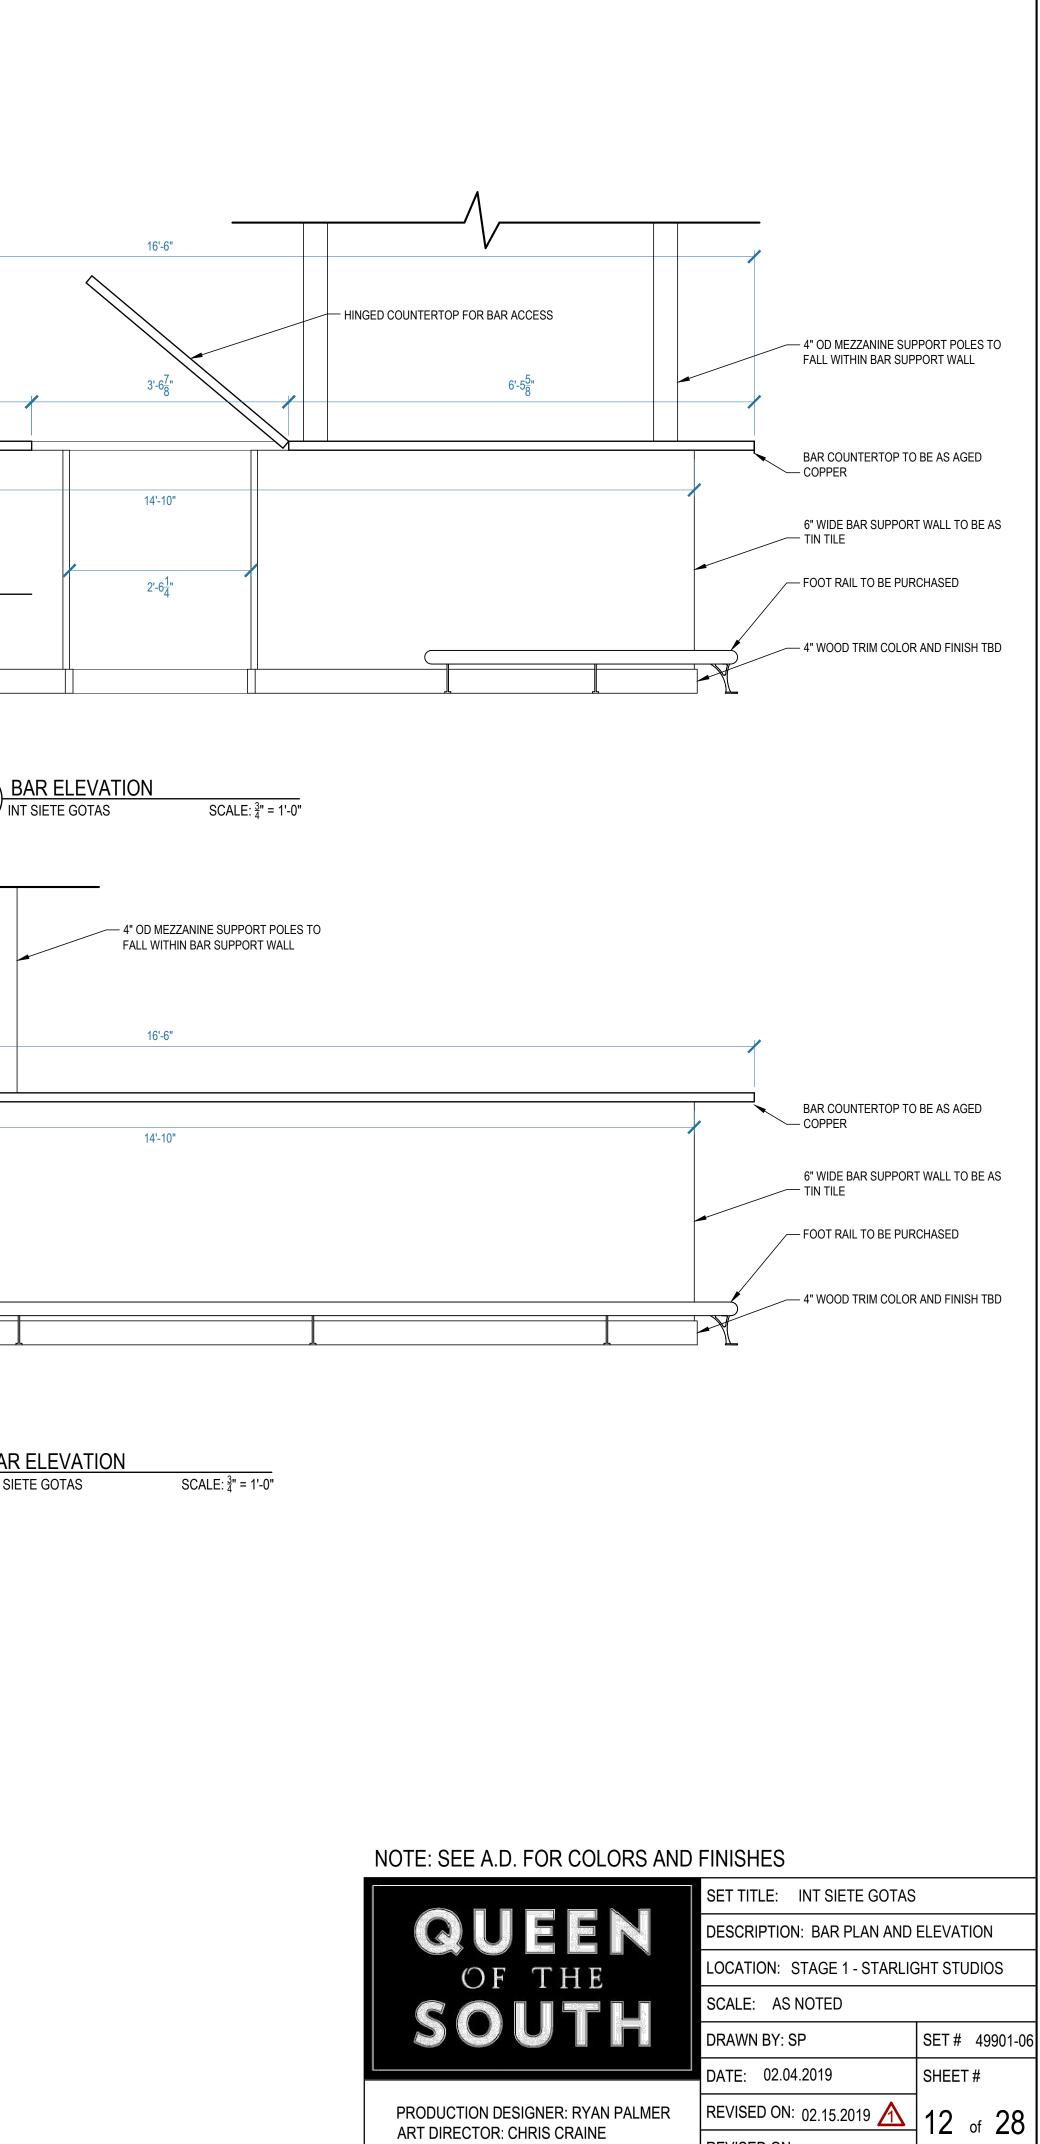

| 5.3 <u>CENTER</u><br>INT SIETE G | X BAR ELEVATION         OTAS         SCALE: 1-1/2" = 1'-0"  |                                                                                                                                                                                           |                  |
|----------------------------------|-------------------------------------------------------------|-------------------------------------------------------------------------------------------------------------------------------------------------------------------------------------------|------------------|
|                                  | <text><section-header><text></text></section-header></text> | FINISHES<br>SET TITLE: INT SIETE GOTAS<br>DESCRIPTION: CENTER BAR PL/<br>LOCATION: STAGE 1 - STARLIG<br>SCALE: AS NOTED<br>DRAWN BY: SP<br>DATE: 02.06.2019<br>REVISED ON:<br>REVISED ON: | ANS & ELEVATIONS |