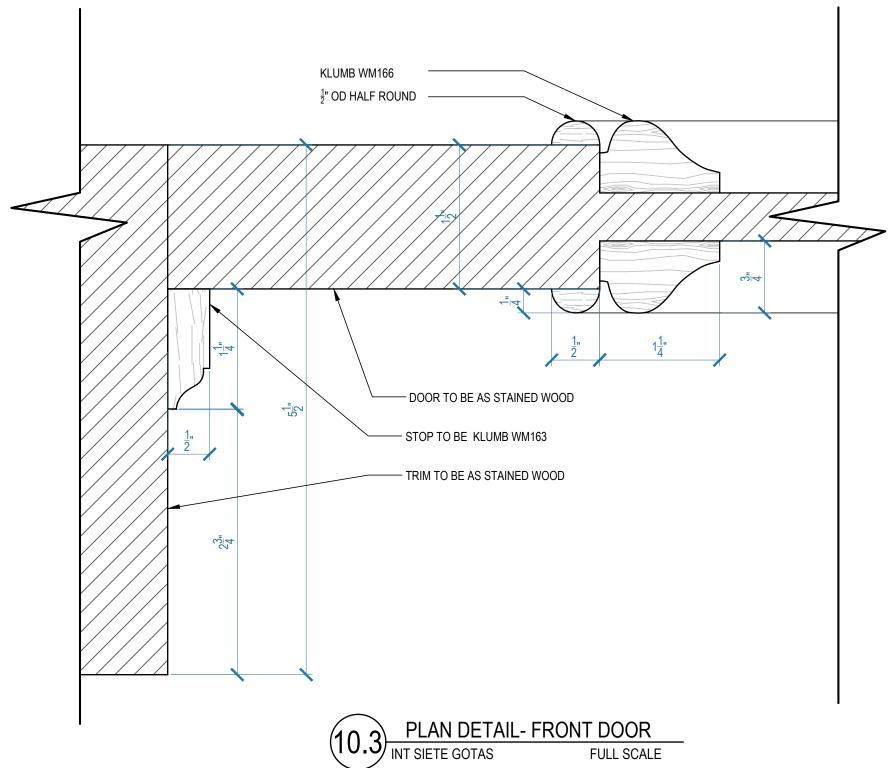

| SET # | SET NAME                        |
|-------|---------------------------------|
| 49901 | INT SIETE GOTAS - MAIN ROOM     |
| 49902 | INT SIETE GOTAS - OFFICE        |
| 49903 | INT SIETE GOTAS - SECURITY ROOM |
| 49904 | INT SIETE GOTAS - HALLWAY       |
| 49905 | INT SIETE GOTAS - MEN'S ROOM    |
| 49906 | INT SIETE GOTAS - MEZZANINE     |