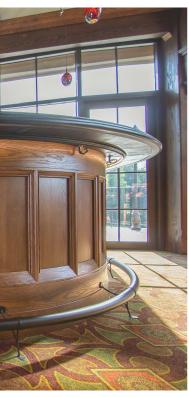

SELECTED
 BASEBOARD

SET # 49901-06

11 of 28

SHEET #

3.2 BAR ELEVATION INT SIETE GOTAS

FOOT RAIL REFERENCE

TIN TILE REFERENCE

WOOD REFERENCE - TBD