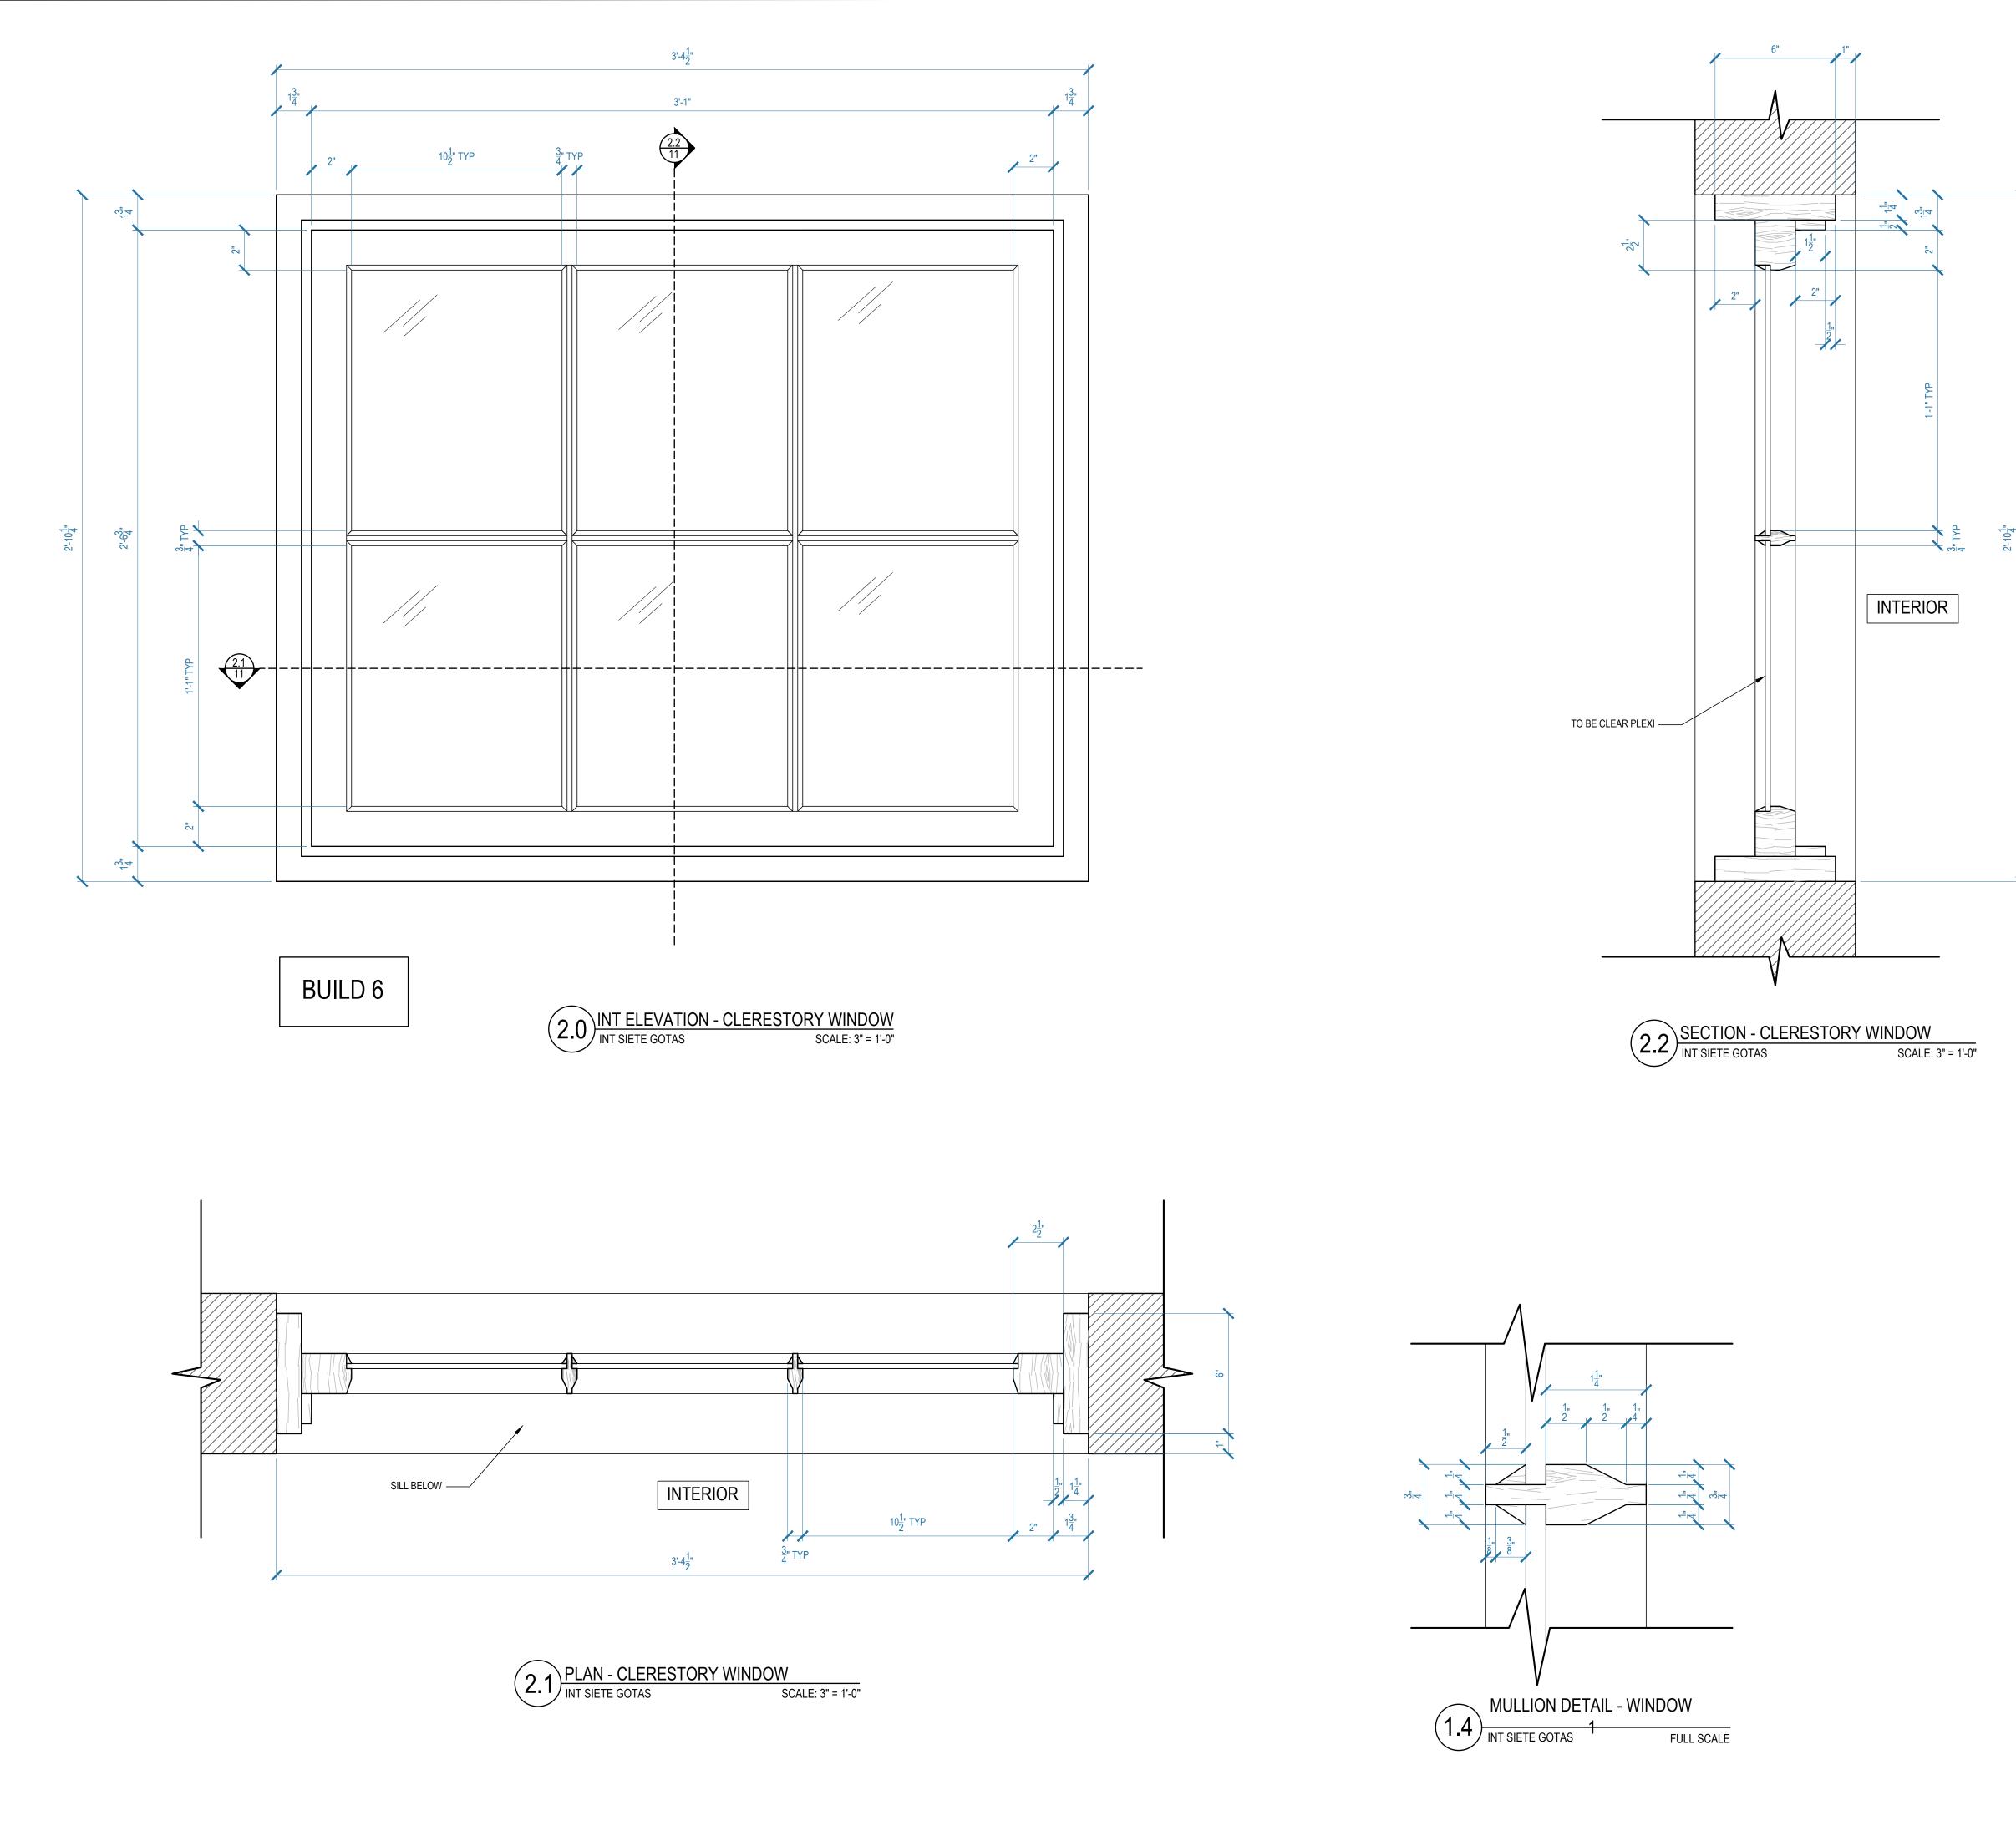

SELECTED
 BASEBOARD

SET # 49901-06

11 of 28

SHEET #

3.2 BAR ELEVATION INT SIETE GOTAS

FOOT RAIL REFERENCE

TIN TILE REFERENCE

WOOD REFERENCE - TBD