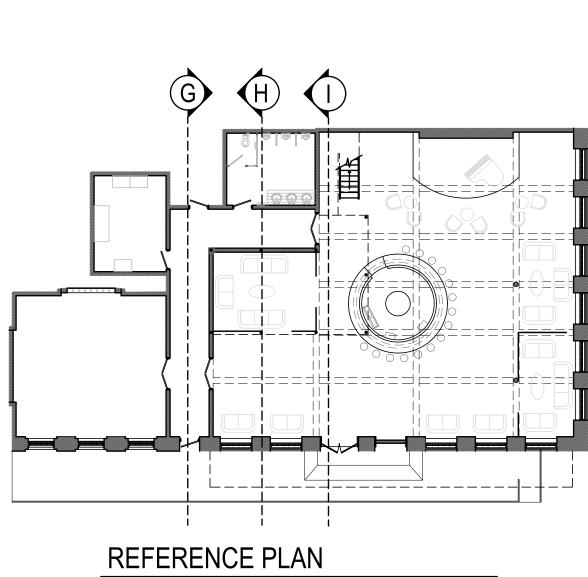

- SELECTED BASEBOARD

SELECTED BASEBOARD ON PLASTER WALLS

REFERENCE PLAN

49901

SET # SET NAME

INT SIETE GOTAS - MAIN ROOM

\_\_\_\_\_ [\_\_\_\_\_ 

| SET # | SET NAME                        |
|-------|---------------------------------|
| 49901 | INT SIETE GOTAS - MAIN ROOM     |
| 49902 | INT SIETE GOTAS - OFFICE        |
| 49903 | INT SIETE GOTAS - SECURITY ROOM |
| 49904 | INT SIETE GOTAS - HALLWAY       |
| 49905 | INT SIETE GOTAS - MEN'S ROOM    |
| 49906 | INT SIETE GOTAS - MEZZANINE     |