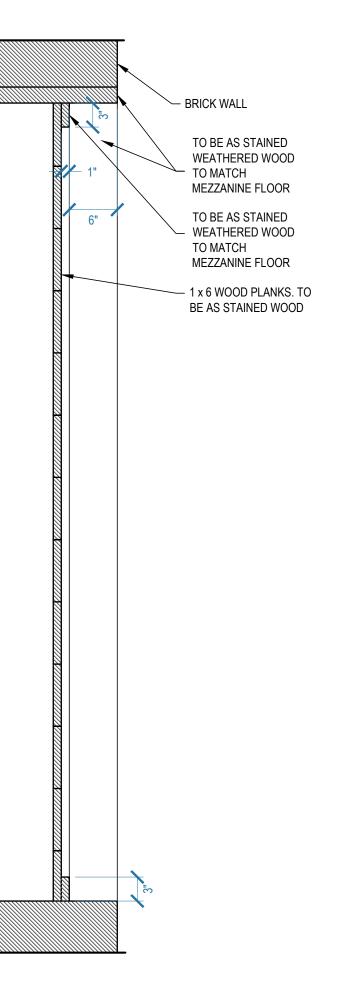

|  |
|-----------------------------|-------------------------------------------|--|--|
| DESCRIPTION: CENTER BAR SE  | DESCRIPTION: CENTER BAR SECTION & DETAILS |  |  |
| LOCATION: STAGE 1 - STARLIC | GHT STUDIOS                               |  |  |
| SCALE: AS NOTED             |                                           |  |  |
| DRAWN BY: SP                | SET # 49901-06                            |  |  |
| DATE: 02.06.2019            | SHEET #                                   |  |  |
| REVISED ON:                 | 16 of 28                                  |  |  |
| REVISED ON:                 |                                           |  |  |



















REFERENCE IMAGE

### NOTE: SEE A.D. FOR COLORS AND FINISHES



ART DIRECTOR: CHRIS CRAINE

REVISED ON: REVISED ON:





















| NOTE: SEE A.D. FOR COLORS AND FINISHES |
|----------------------------------------|
|----------------------------------------|





SECTION 13.4 INT SIETE GOTAS SCALE: 3/4" = 1'-0"



-<mark>8</mark> P\_80

13.5 SECTION

SCALE: 3/4" = 1'-0"















DETAIL- CHAIR RAIL FULL SCALE



DETAIL- PICTURE RAIL (14.3) UE I AIL- I FULL SCALE



LAYOUT REFERENCE



### NOTE: SEE A.D. FOR COLORS AND FINISHES



REVISED ON:

ART DIRECTOR: CHRIS CRAINE



SCALE: 3/4" = 1'-0"



SET TITLE: INT SIETE GOTAS DESCRIPTION: STAGE DETAILS LOCATION: STAGE 1 - STARLIGHT STUDIOS SCALE:  $\frac{3}{4}$ " = 1'-0" DRAWN BY: SP SET # 49901-06 DATE: 02.12.2019 SHEET # 26 of 28 REVISED ON:



ELEVATION - BAR SHELVES (16.1) INT TERESA'S BAR

SCALE: 3" = 1'-0"



16.2 SECTION - BAR SHELVES SCALE: