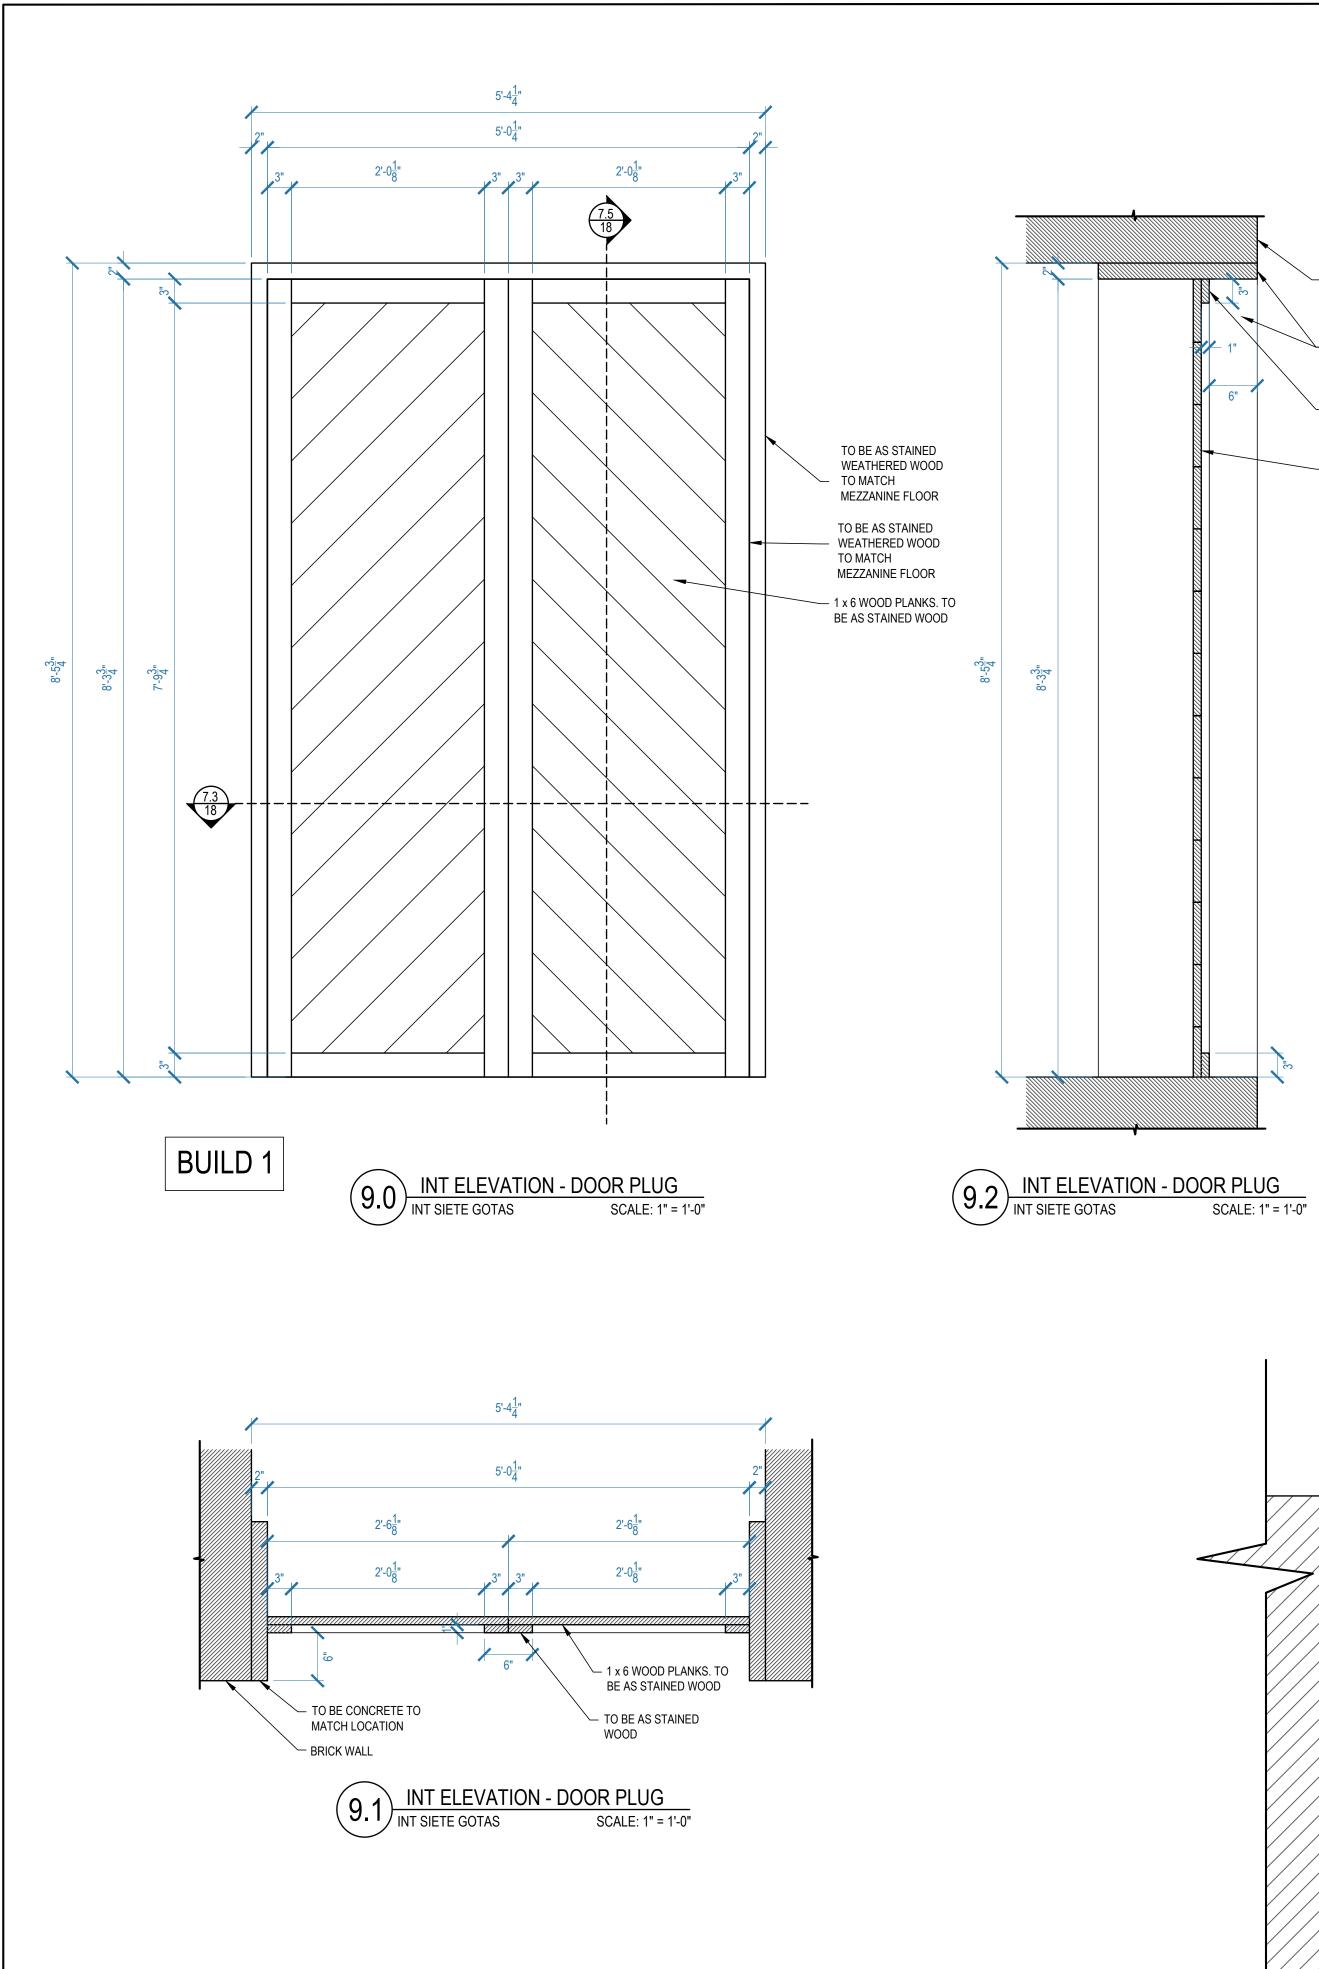

|  |  |
|-----------------------------|-------------------------------------------|--|--|
| DESCRIPTION: CENTER BAR SE  | DESCRIPTION: CENTER BAR SECTION & DETAILS |  |  |
| LOCATION: STAGE 1 - STARLIC | GHT STUDIOS                               |  |  |
| SCALE: AS NOTED             |                                           |  |  |
| DRAWN BY: SP                | SET # 49901-06                            |  |  |
| DATE: 02.06.2019            | SHEET #                                   |  |  |
| REVISED ON:                 | 16 of 28                                  |  |  |
| REVISED ON:                 |                                           |  |  |



















REFERENCE IMAGE

### NOTE: SEE A.D. FOR COLORS AND FINISHES



ART DIRECTOR: CHRIS CRAINE

REVISED ON: REVISED ON:





















| NOTE: SEE A.D. FOR COLORS AND FINISHES |
|----------------------------------------|
|----------------------------------------|





SECTION 13.4 INT SIETE GOTAS SCALE: 3/4" = 1'-0"



-<mark>8</mark> P\_80

13.5 SECTION

SCALE: 3/4" = 1'-0"















DETAIL- CHAIR RAIL FULL SCALE



DETAIL- PICTURE RAIL (14.3) UE I AIL- I FULL SCALE



LAYOUT REFERENCE



### NOTE: SEE A.D. FOR COLORS AND FINISHES



REVISED ON:

ART DIRECTOR: CHRIS CRAINE



SCALE: 3/4" = 1'-0"



SET TITLE: INT SIETE GOTAS DESCRIPTION: STAGE DETAILS LOCATION: STAGE 1 - STARLIGHT STUDIOS SCALE:  $\frac{3}{4}$ " = 1'-0" DRAWN BY: SP SET # 49901-06 DATE: 02.12.2019 SHEET # 26 of 28 REVISED ON:



ELEVATION - BAR SHELVES (16.1) INT TERESA'S BAR

SCALE: 3" = 1'-0"



16.2 SECTION - BAR SHELVES SCALE