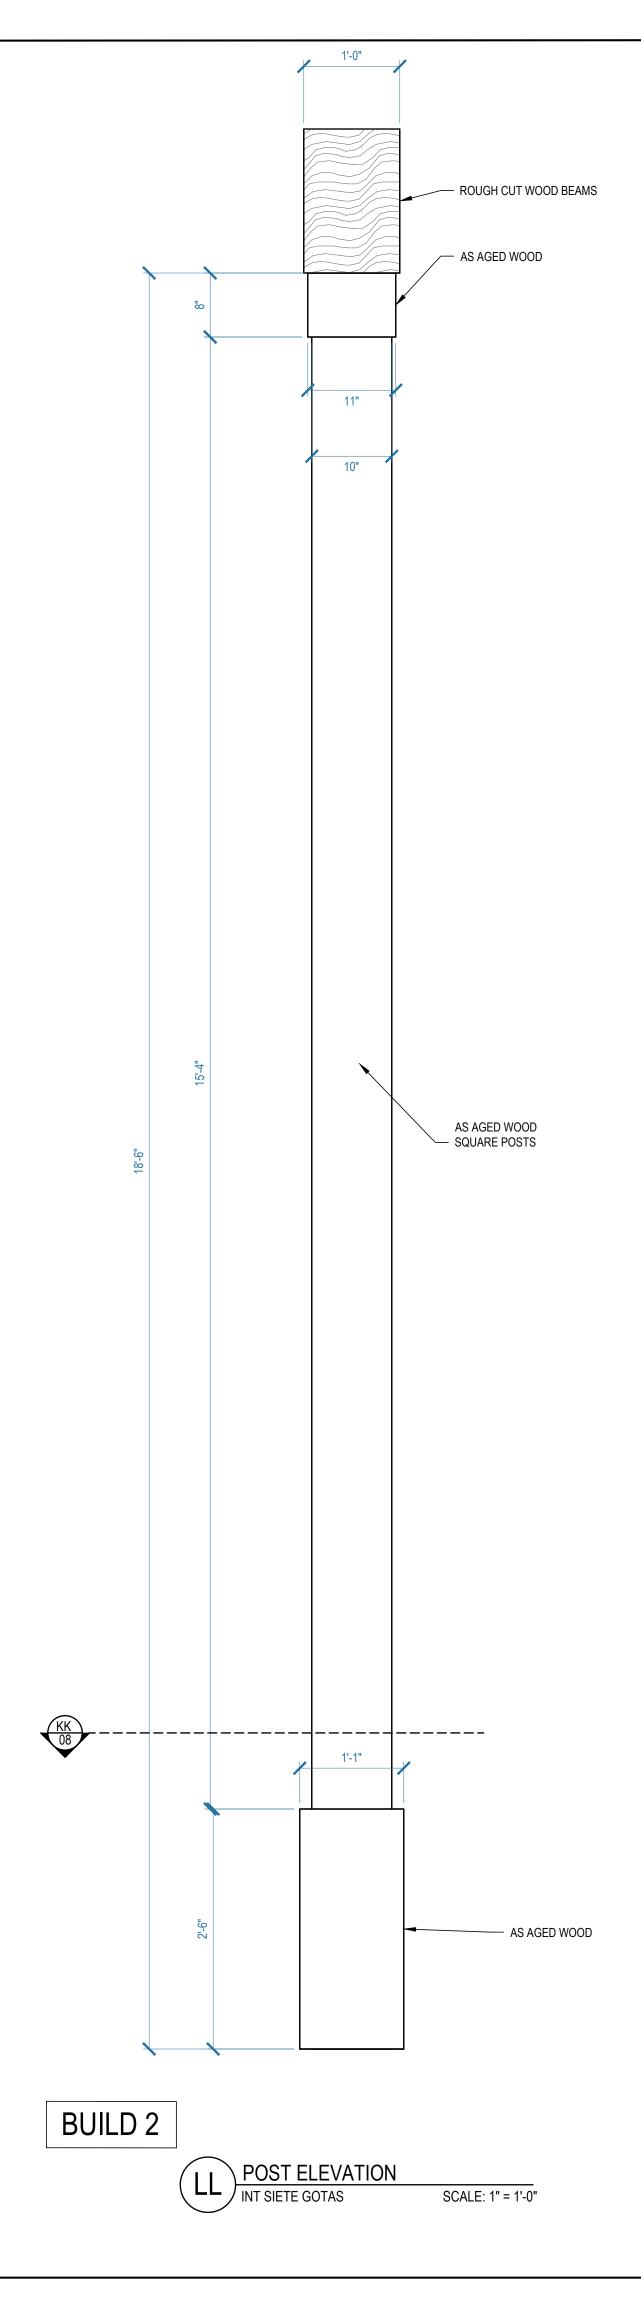

SECTION 13.4 INT SIETE GOTAS SCALE: 3/4" = 1'-0"

-<mark>8</mark> P\_80

13.5 SECTION

SCALE: 3/4" = 1'-0"

DETAIL- CHAIR RAIL FULL SCALE

DETAIL- PICTURE RAIL (14.3) UE I AIL- I FULL SCALE

LAYOUT REFERENCE