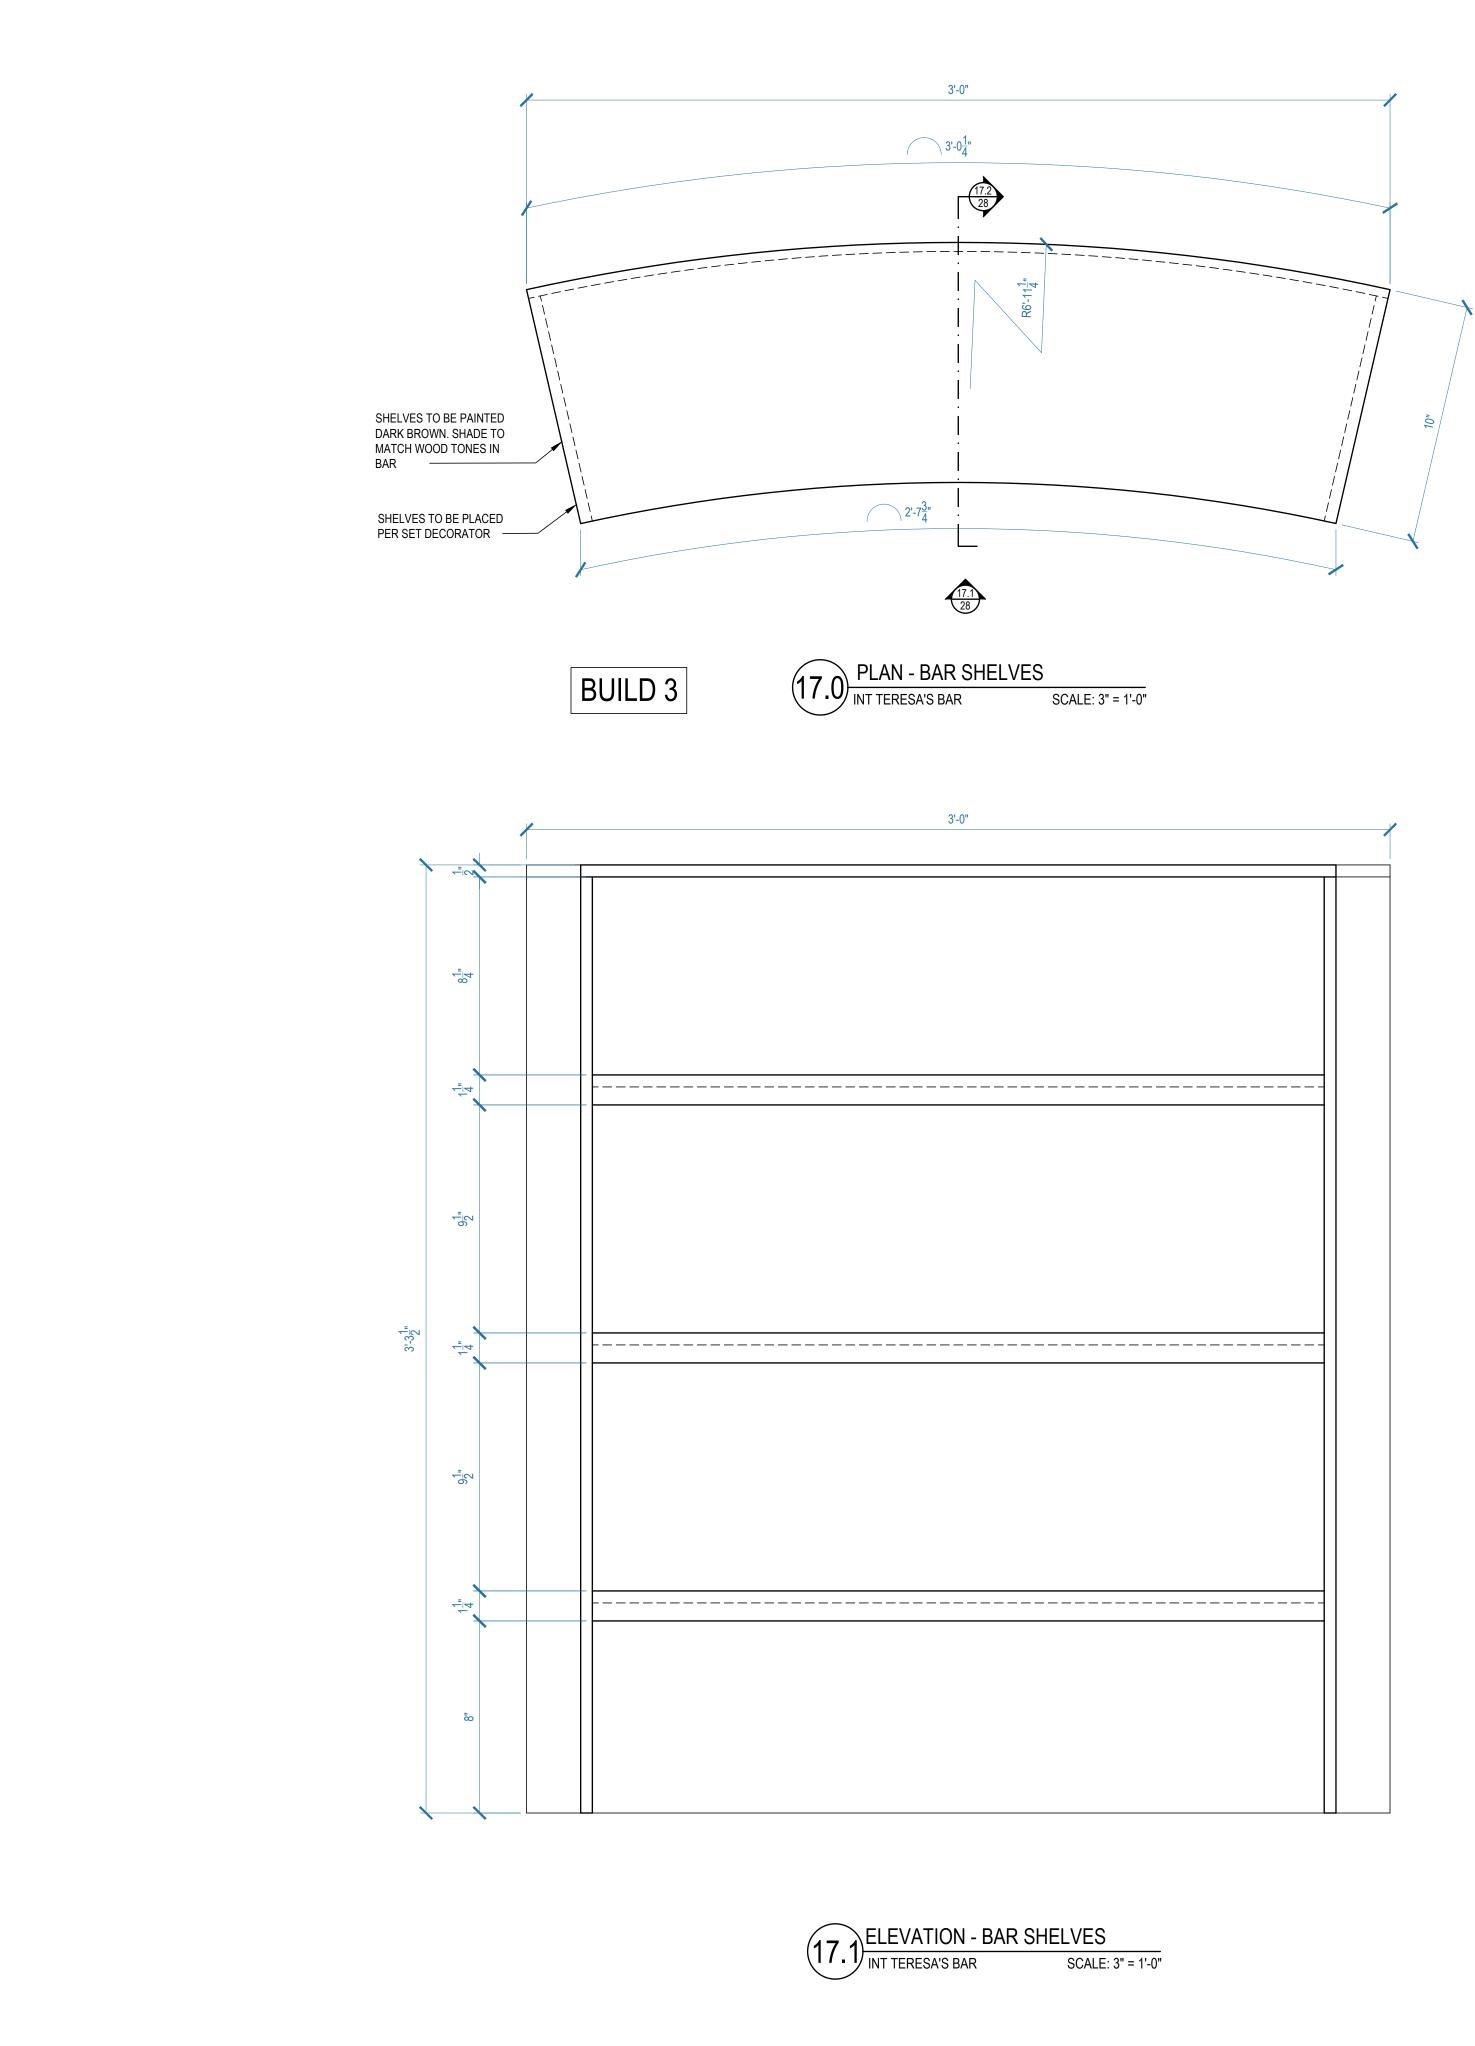

ELEVATION - BAR SHELVES (16.1) INT TERESA'S BAR

SCALE: 3" = 1'-0"

16.2 SECTION - BAR SHELVES SCALE: 3" = 1'-0"

SET TITLE: INT SIETE GOTAS QUEEN DESCRIPTION: BAR SHELF DETAILS LOCATION: STAGE 1 - STARLIGHT STUDIOS SOUTH SCALE: 3" = 1'-0" DRAWN BY: SP SET # 49901-06 DATE: 02.25.2019 SHEET # PRODUCTION DESIGNER: RYAN PALMER REVISED ON: 28 of 28 REVISED ON: