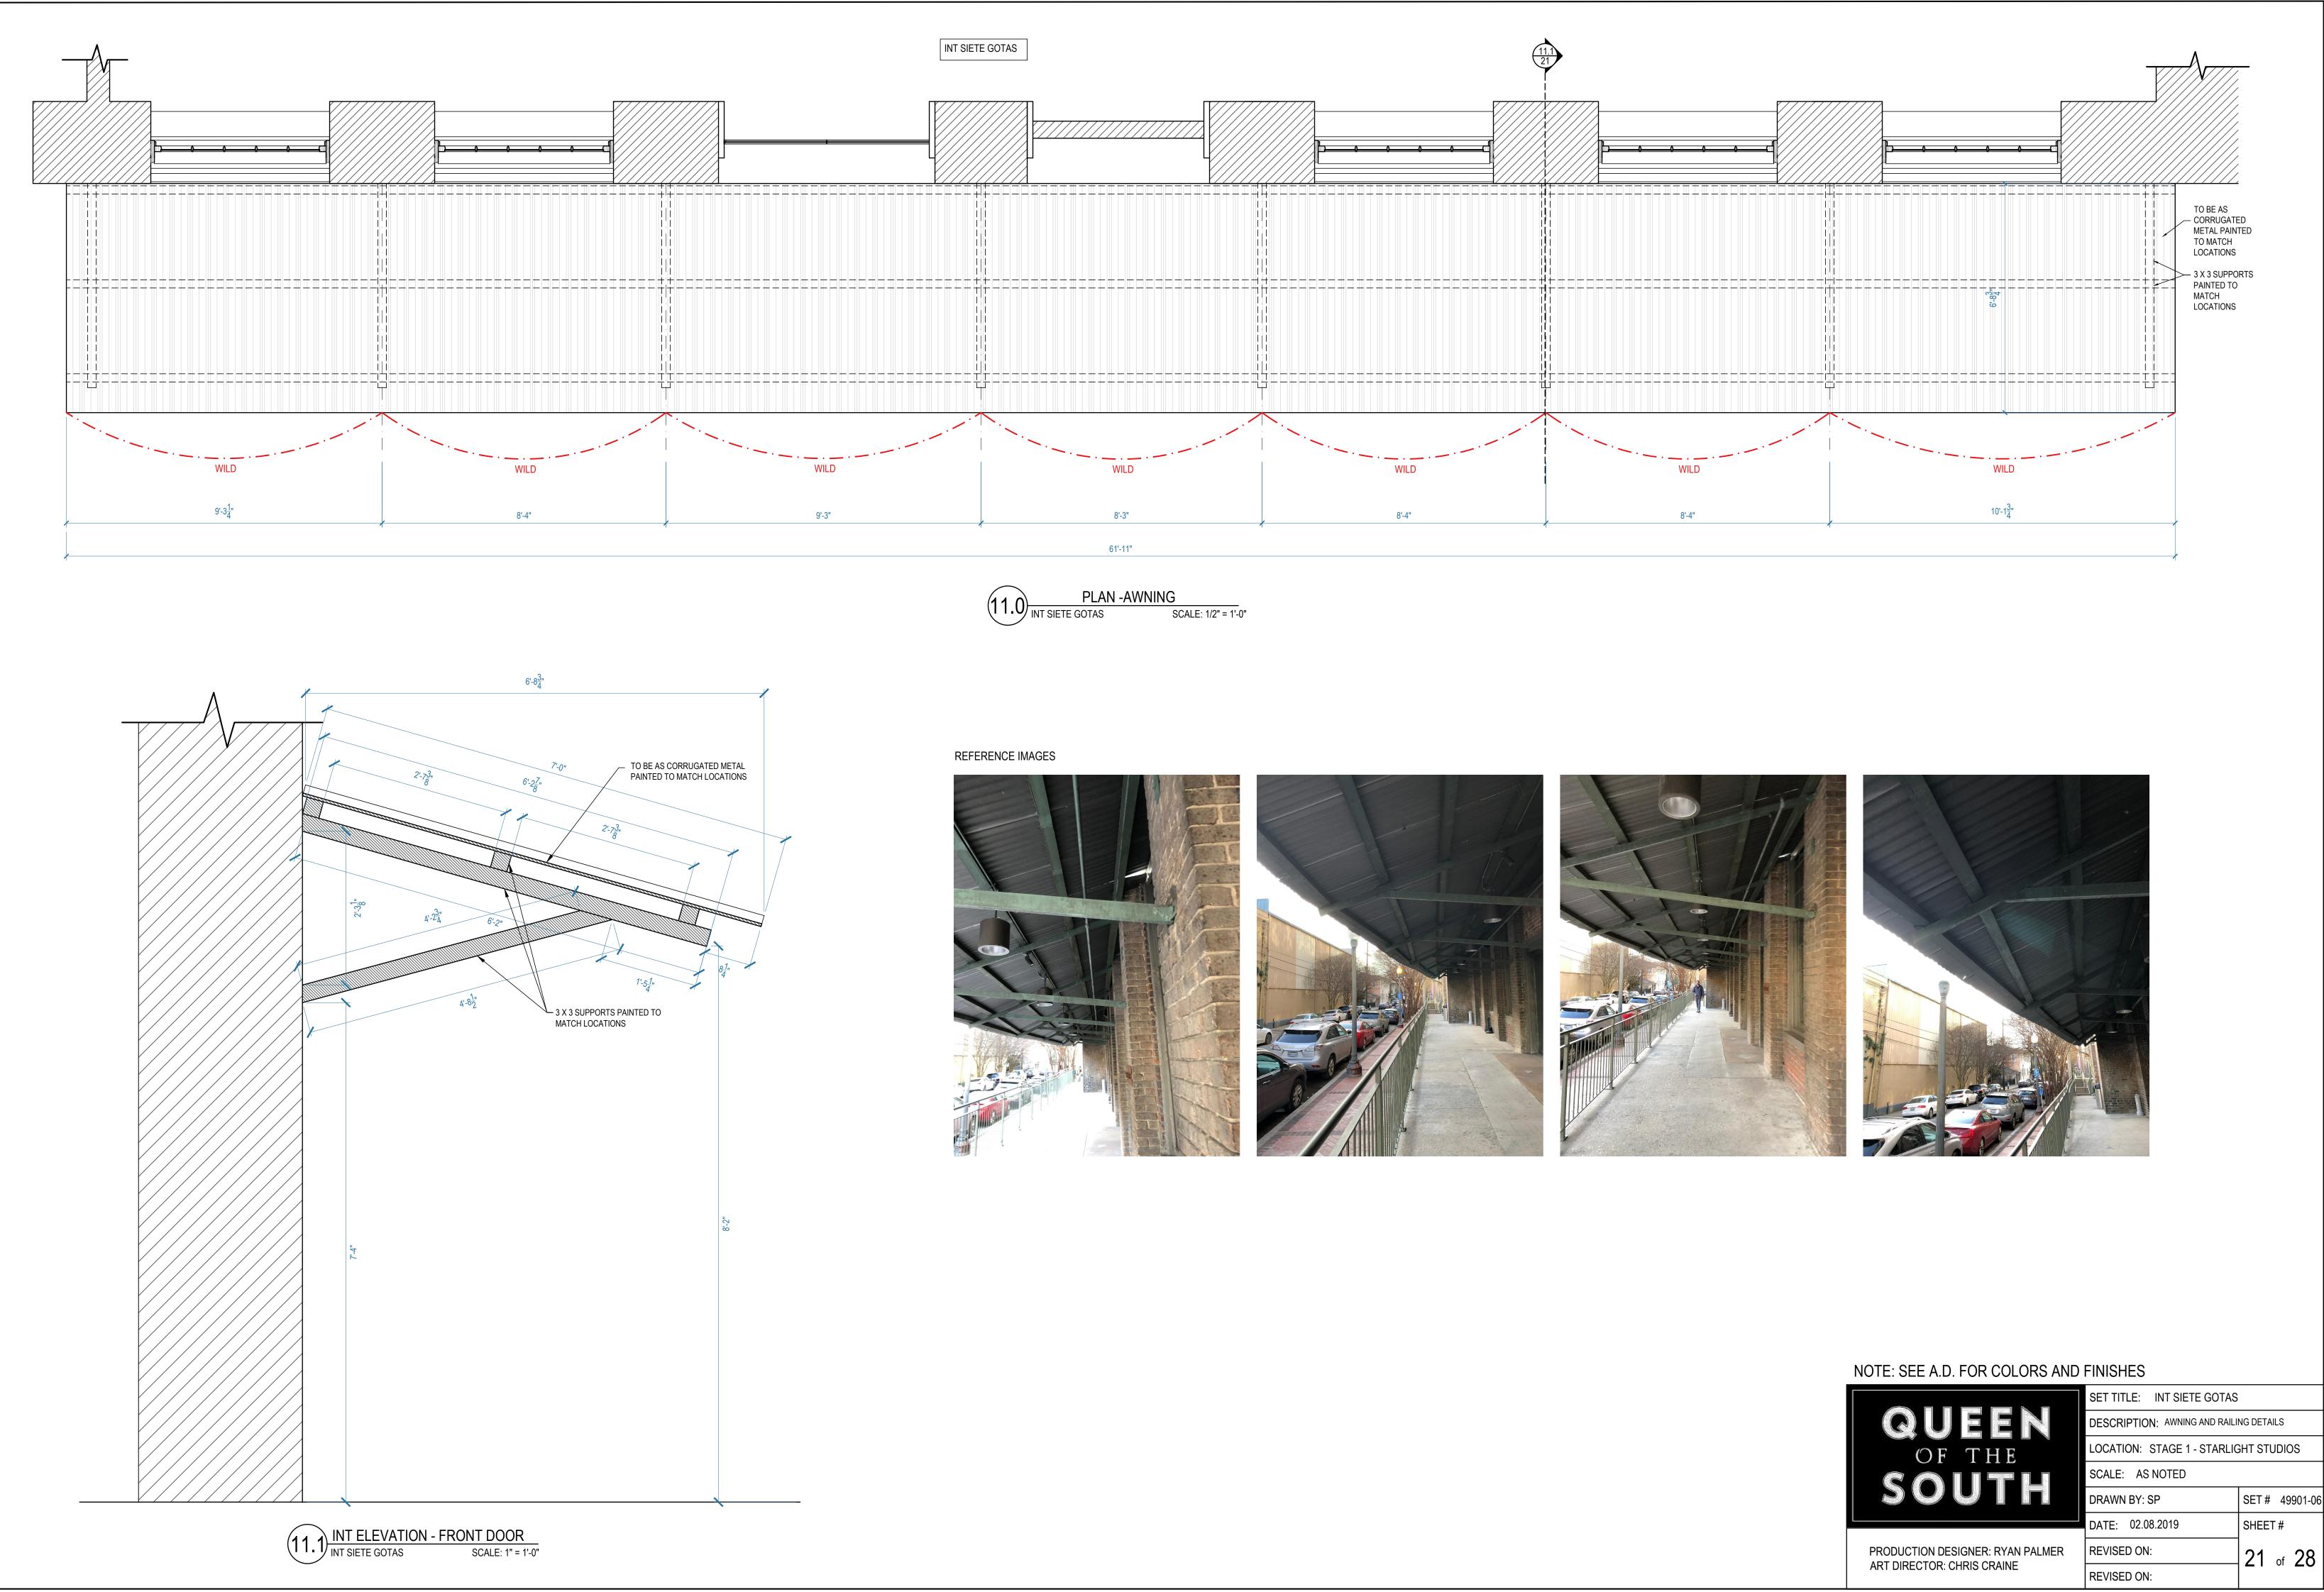

| SET # | SET NAME                        |
|-------|---------------------------------|
| 49901 | INT SIETE GOTAS - MAIN ROOM     |
| 49902 | INT SIETE GOTAS - OFFICE        |
| 49903 | INT SIETE GOTAS - SECURITY ROOM |
| 49904 | INT SIETE GOTAS - HALLWAY       |
| 49905 | INT SIETE GOTAS - MEN'S ROOM    |
| 49906 | INT SIETE GOTAS - MEZZANINE     |