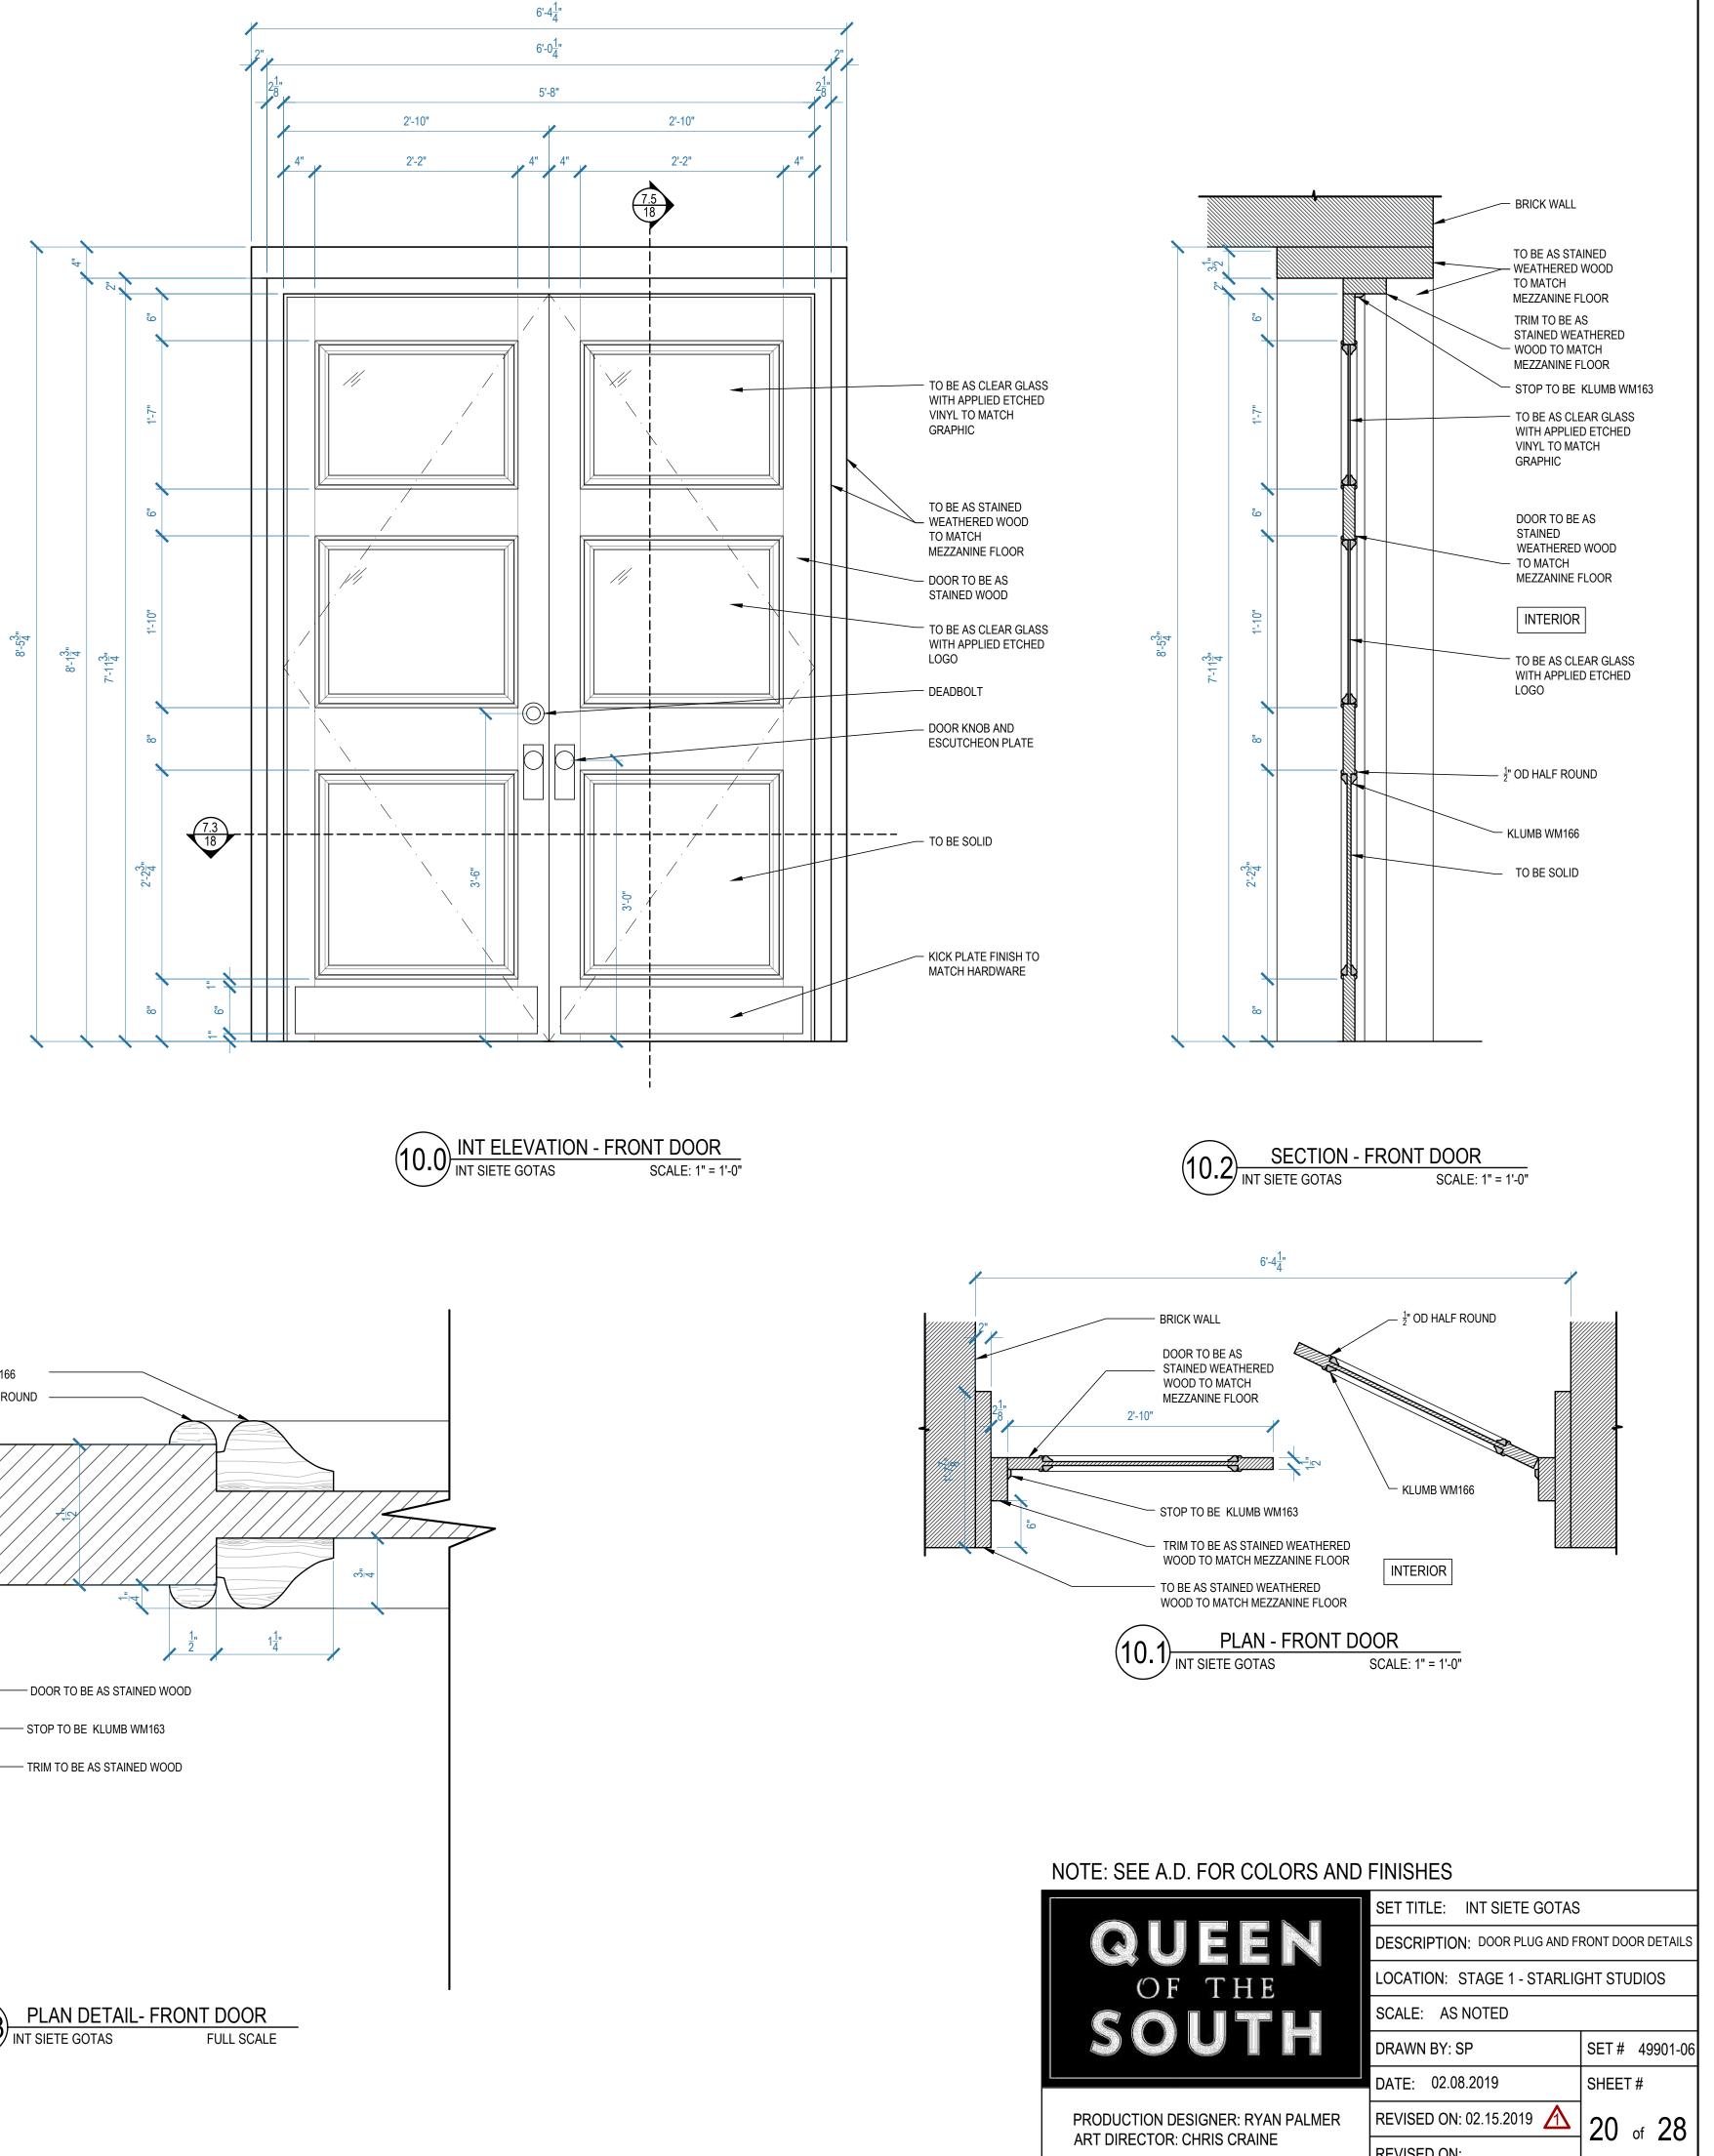

| SET # | SET NAME                        |
|-------|---------------------------------|
| 49901 | INT SIETE GOTAS - MAIN ROOM     |
| 49902 | INT SIETE GOTAS - OFFICE        |
| 49903 | INT SIETE GOTAS - SECURITY ROOM |
| 49904 | INT SIETE GOTAS - HALLWAY       |
| 49905 | INT SIETE GOTAS - MEN'S ROOM    |
| 49906 | INT SIETE GOTAS - MEZZANINE     |