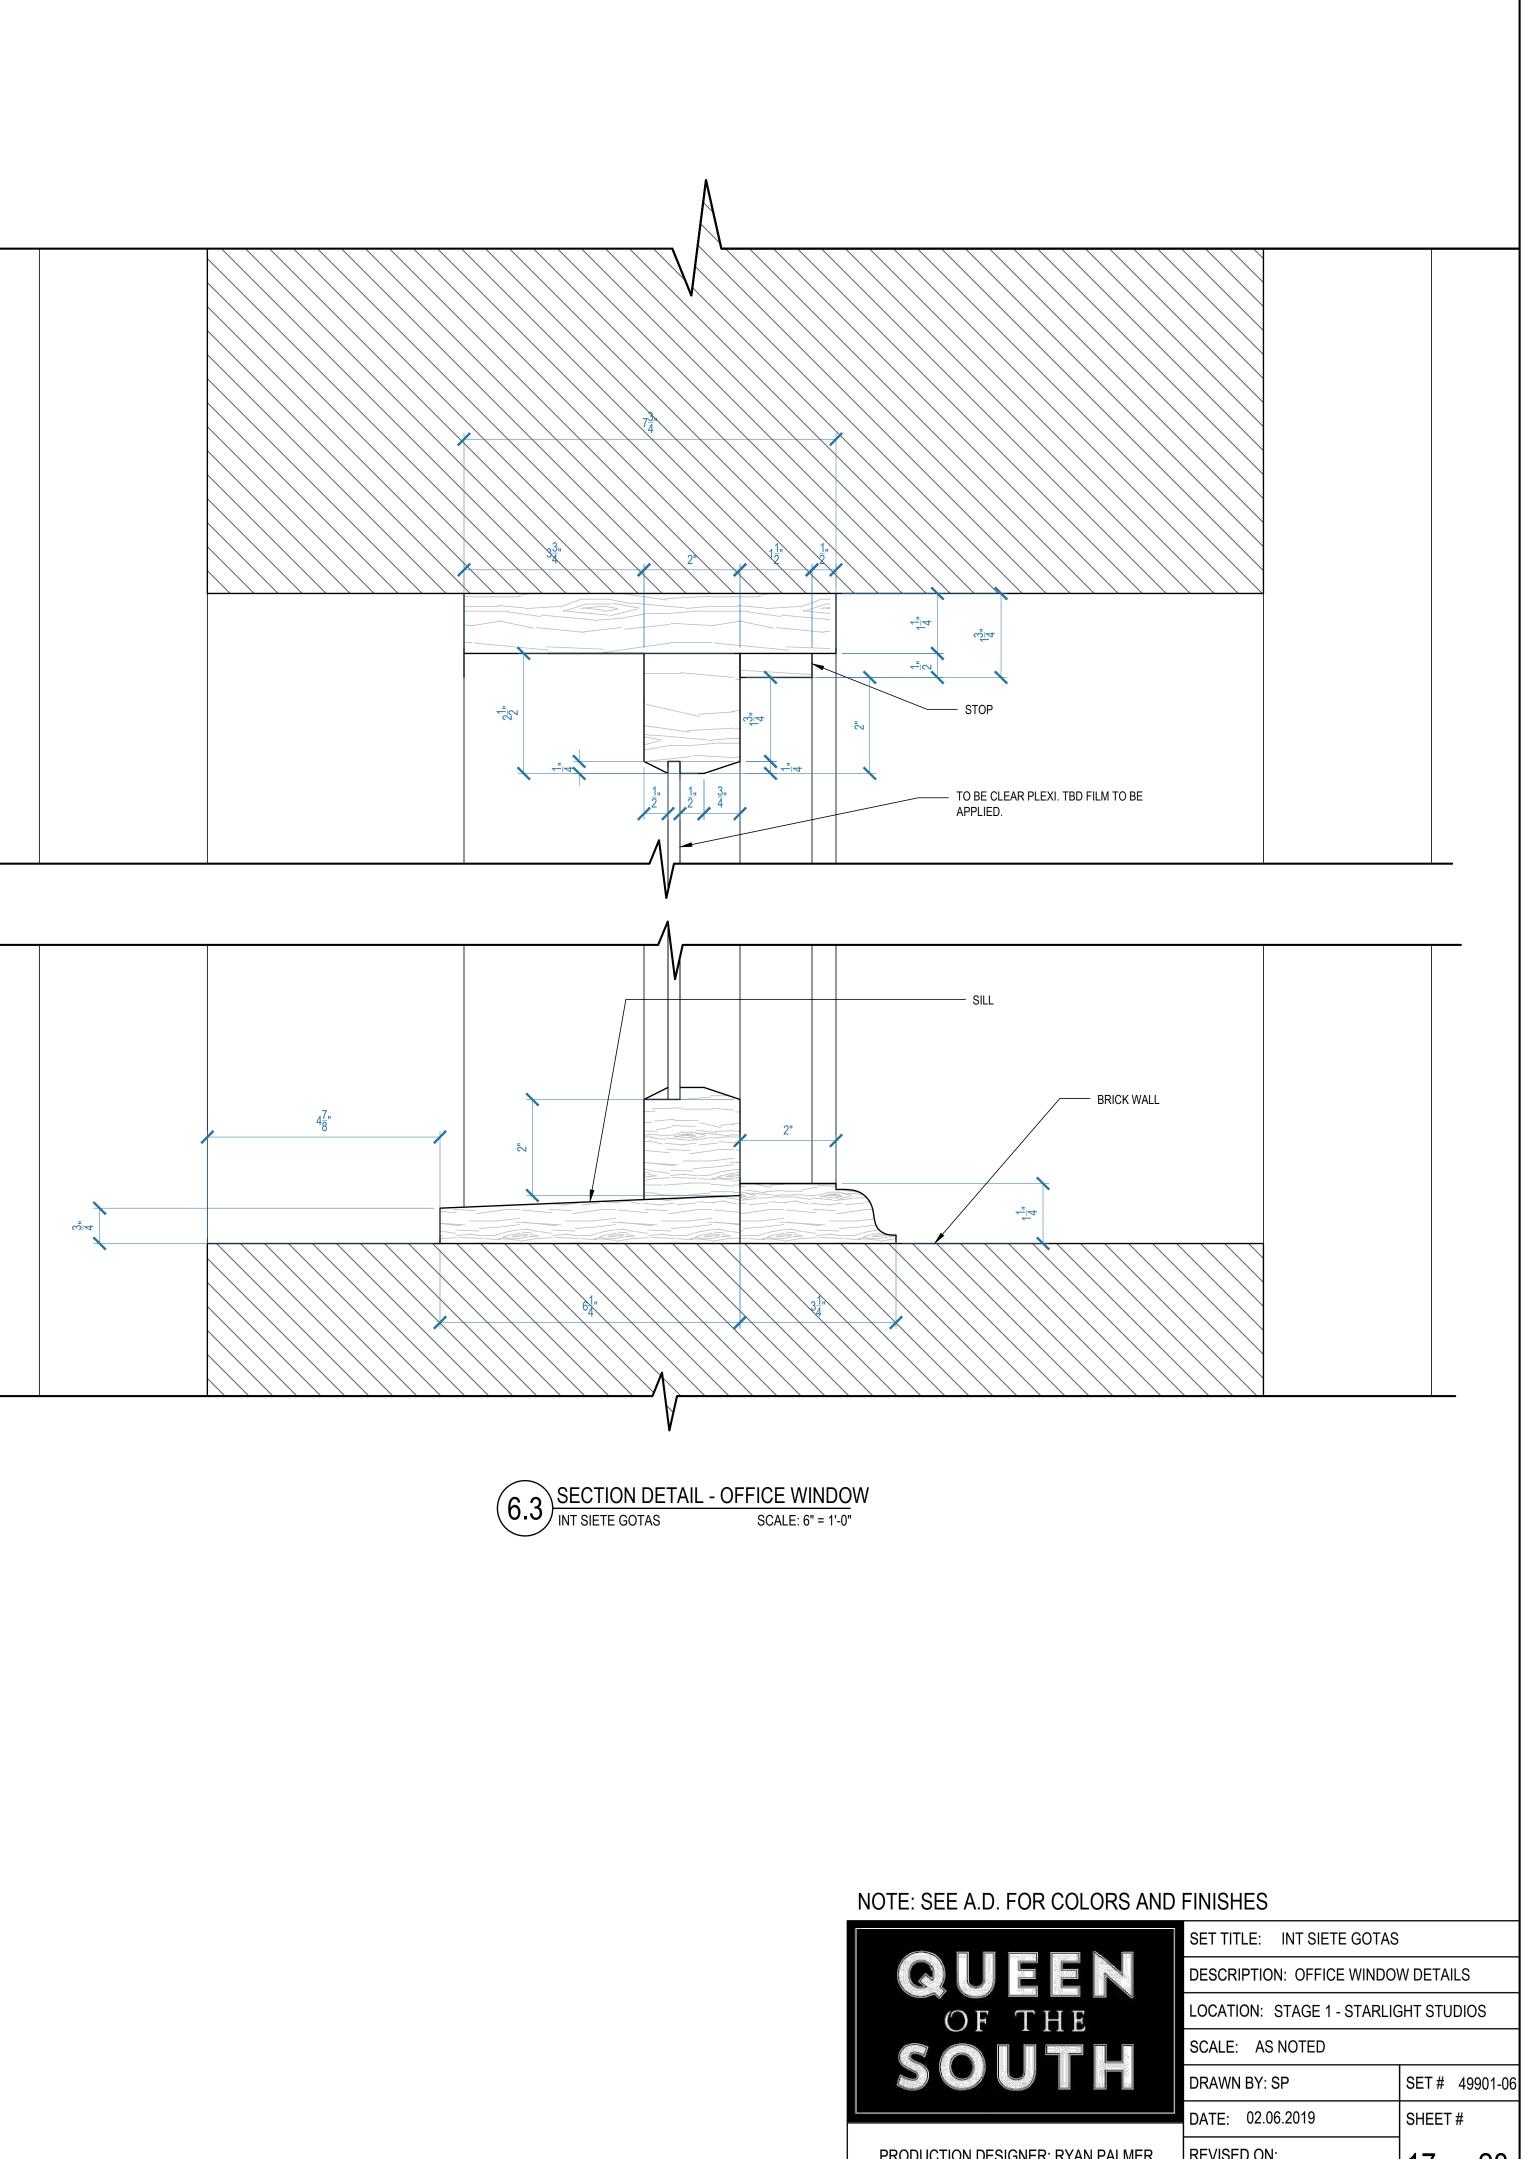

TO BE AS WOOD

# — LEAVE OPEN CHANNEL FOR ELECTRICAL



| SET TITLE: INT SIETE GOTAS  |                                           |  |  |
|-----------------------------|-------------------------------------------|--|--|
| DESCRIPTION: CENTER BAR SE  | DESCRIPTION: CENTER BAR SECTION & DETAILS |  |  |
| LOCATION: STAGE 1 - STARLIC | GHT STUDIOS                               |  |  |
| SCALE: AS NOTED             |                                           |  |  |
| DRAWN BY: SP                | SET # 49901-06                            |  |  |
| DATE: 02.06.2019            | SHEET #                                   |  |  |
| REVISED ON:                 | 16 of 28                                  |  |  |
| REVISED ON:                 |                                           |  |  |



















REFERENCE IMAGE

### NOTE: SEE A.D. FOR COLORS AND FINISHES



ART DIRECTOR: CHRIS CRAINE

REVISED ON: REVISED ON:





















| NOTE: SEE A.D. FOR COLORS AND FINISHES |
|----------------------------------------|
|----------------------------------------|





SECTION 13.4 INT SIETE GOTAS SCALE: 3/4" = 1'-0"



-<mark>8</mark> P\_80

13.5 SECTION

SCALE: 3/4" = 1'-0"















DETAIL- CHAIR RAIL FULL SCALE



DETAIL- PICTURE RAIL (14.3) UE I AIL- I FULL SCALE



LAYOUT REFERENCE



### NOTE: SEE A.D. FOR COLORS AND FINISHES



REVISED ON:

ART DIRECTOR: CHRIS CRAINE



SCALE: 3/4" = 1'-0"



SET TITLE: INT SIETE GOTAS DESCRIPTION: STAGE DETAILS LOCATION: STAGE 1 - STARLIGHT STUDIOS SCALE:  $\frac{3}{4}$ " = 1'-0" DRAWN BY: SP SET # 49901-06 DATE: 02.12.2019 SHEE