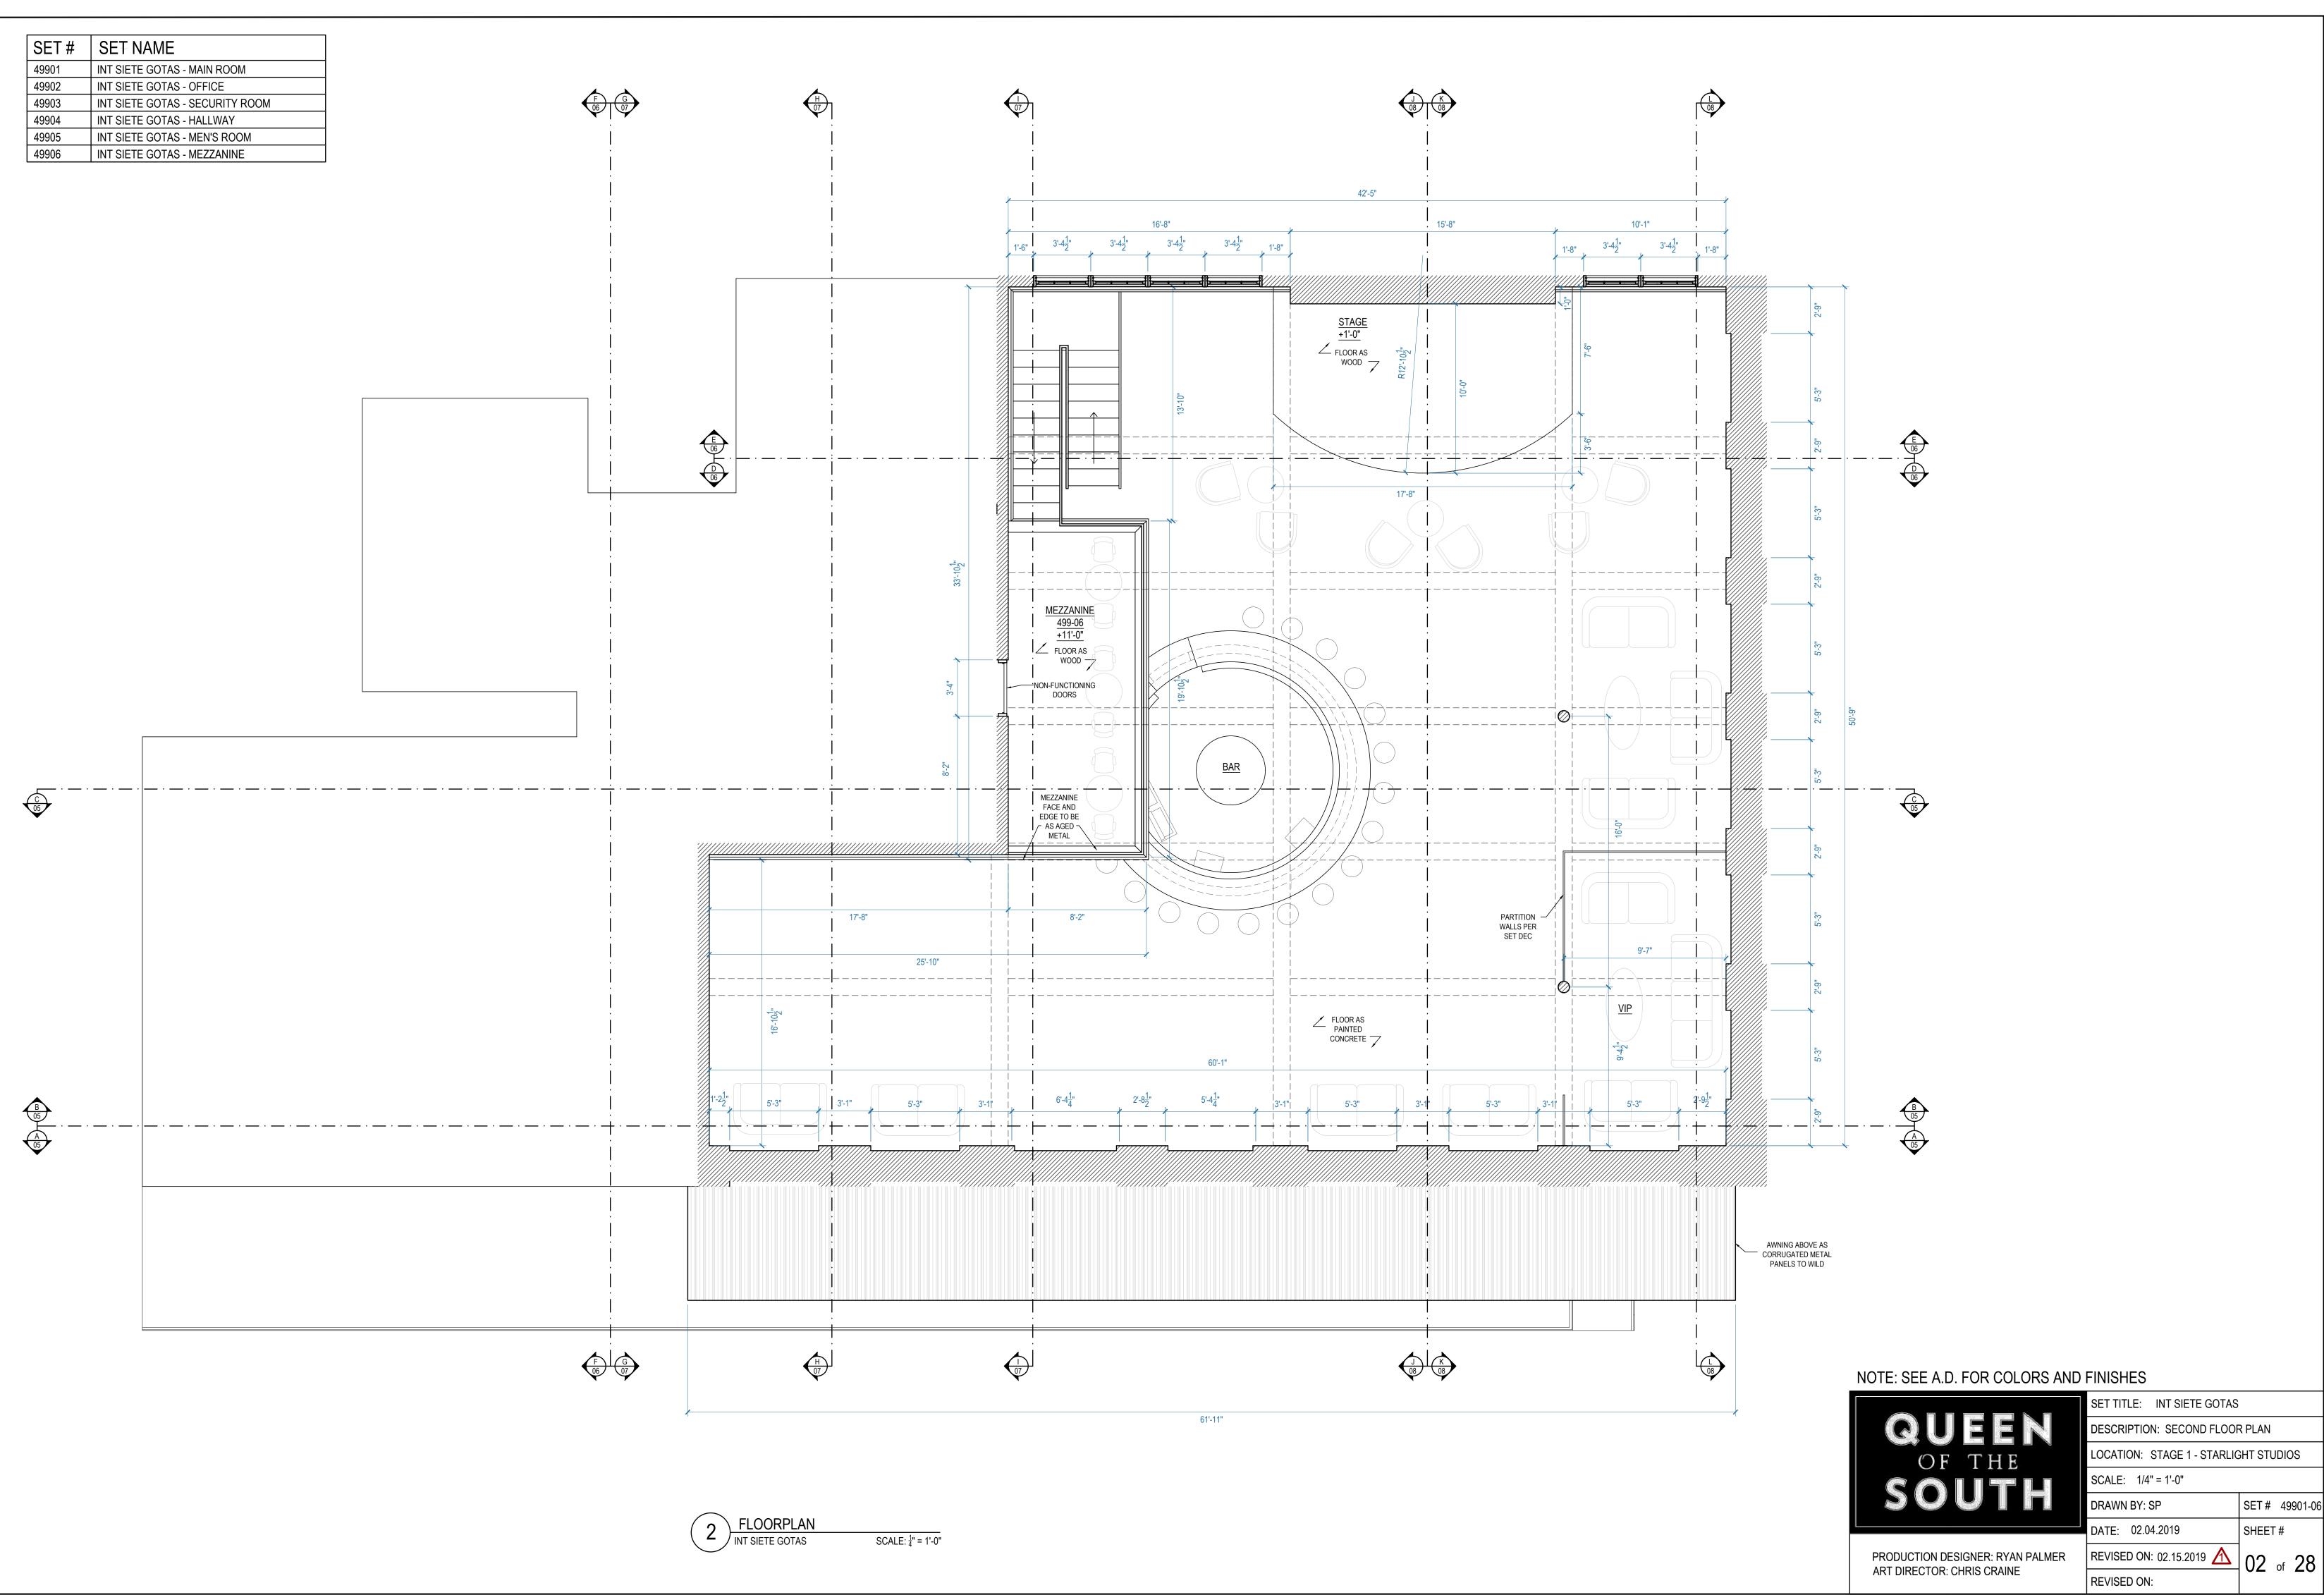

| SET # | SET NAME                        |
|-------|---------------------------------|
| 49901 | INT SIETE GOTAS - MAIN ROOM     |
| 49902 | INT SIETE GOTAS - OFFICE        |
| 49903 | INT SIETE GOTAS - SECURITY ROOM |
| 49904 | INT SIETE GOTAS - HALLWAY       |
| 49905 | INT SIETE GOTAS - MEN'S ROOM    |
| 49906 | INT SIETE GOTAS - MEZZANINE     |