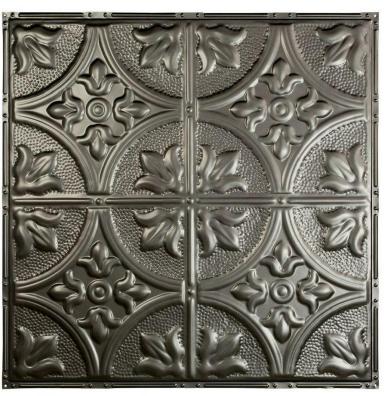

SELECTED
 BASEBOARD

SET # 49901-06

11 of 28

SHEET #

3.2 BAR ELEVATION INT SIETE GOTAS

FOOT RAIL REFERENCE

TIN TILE REFERENCE

WOOD REFERENCE - TBD