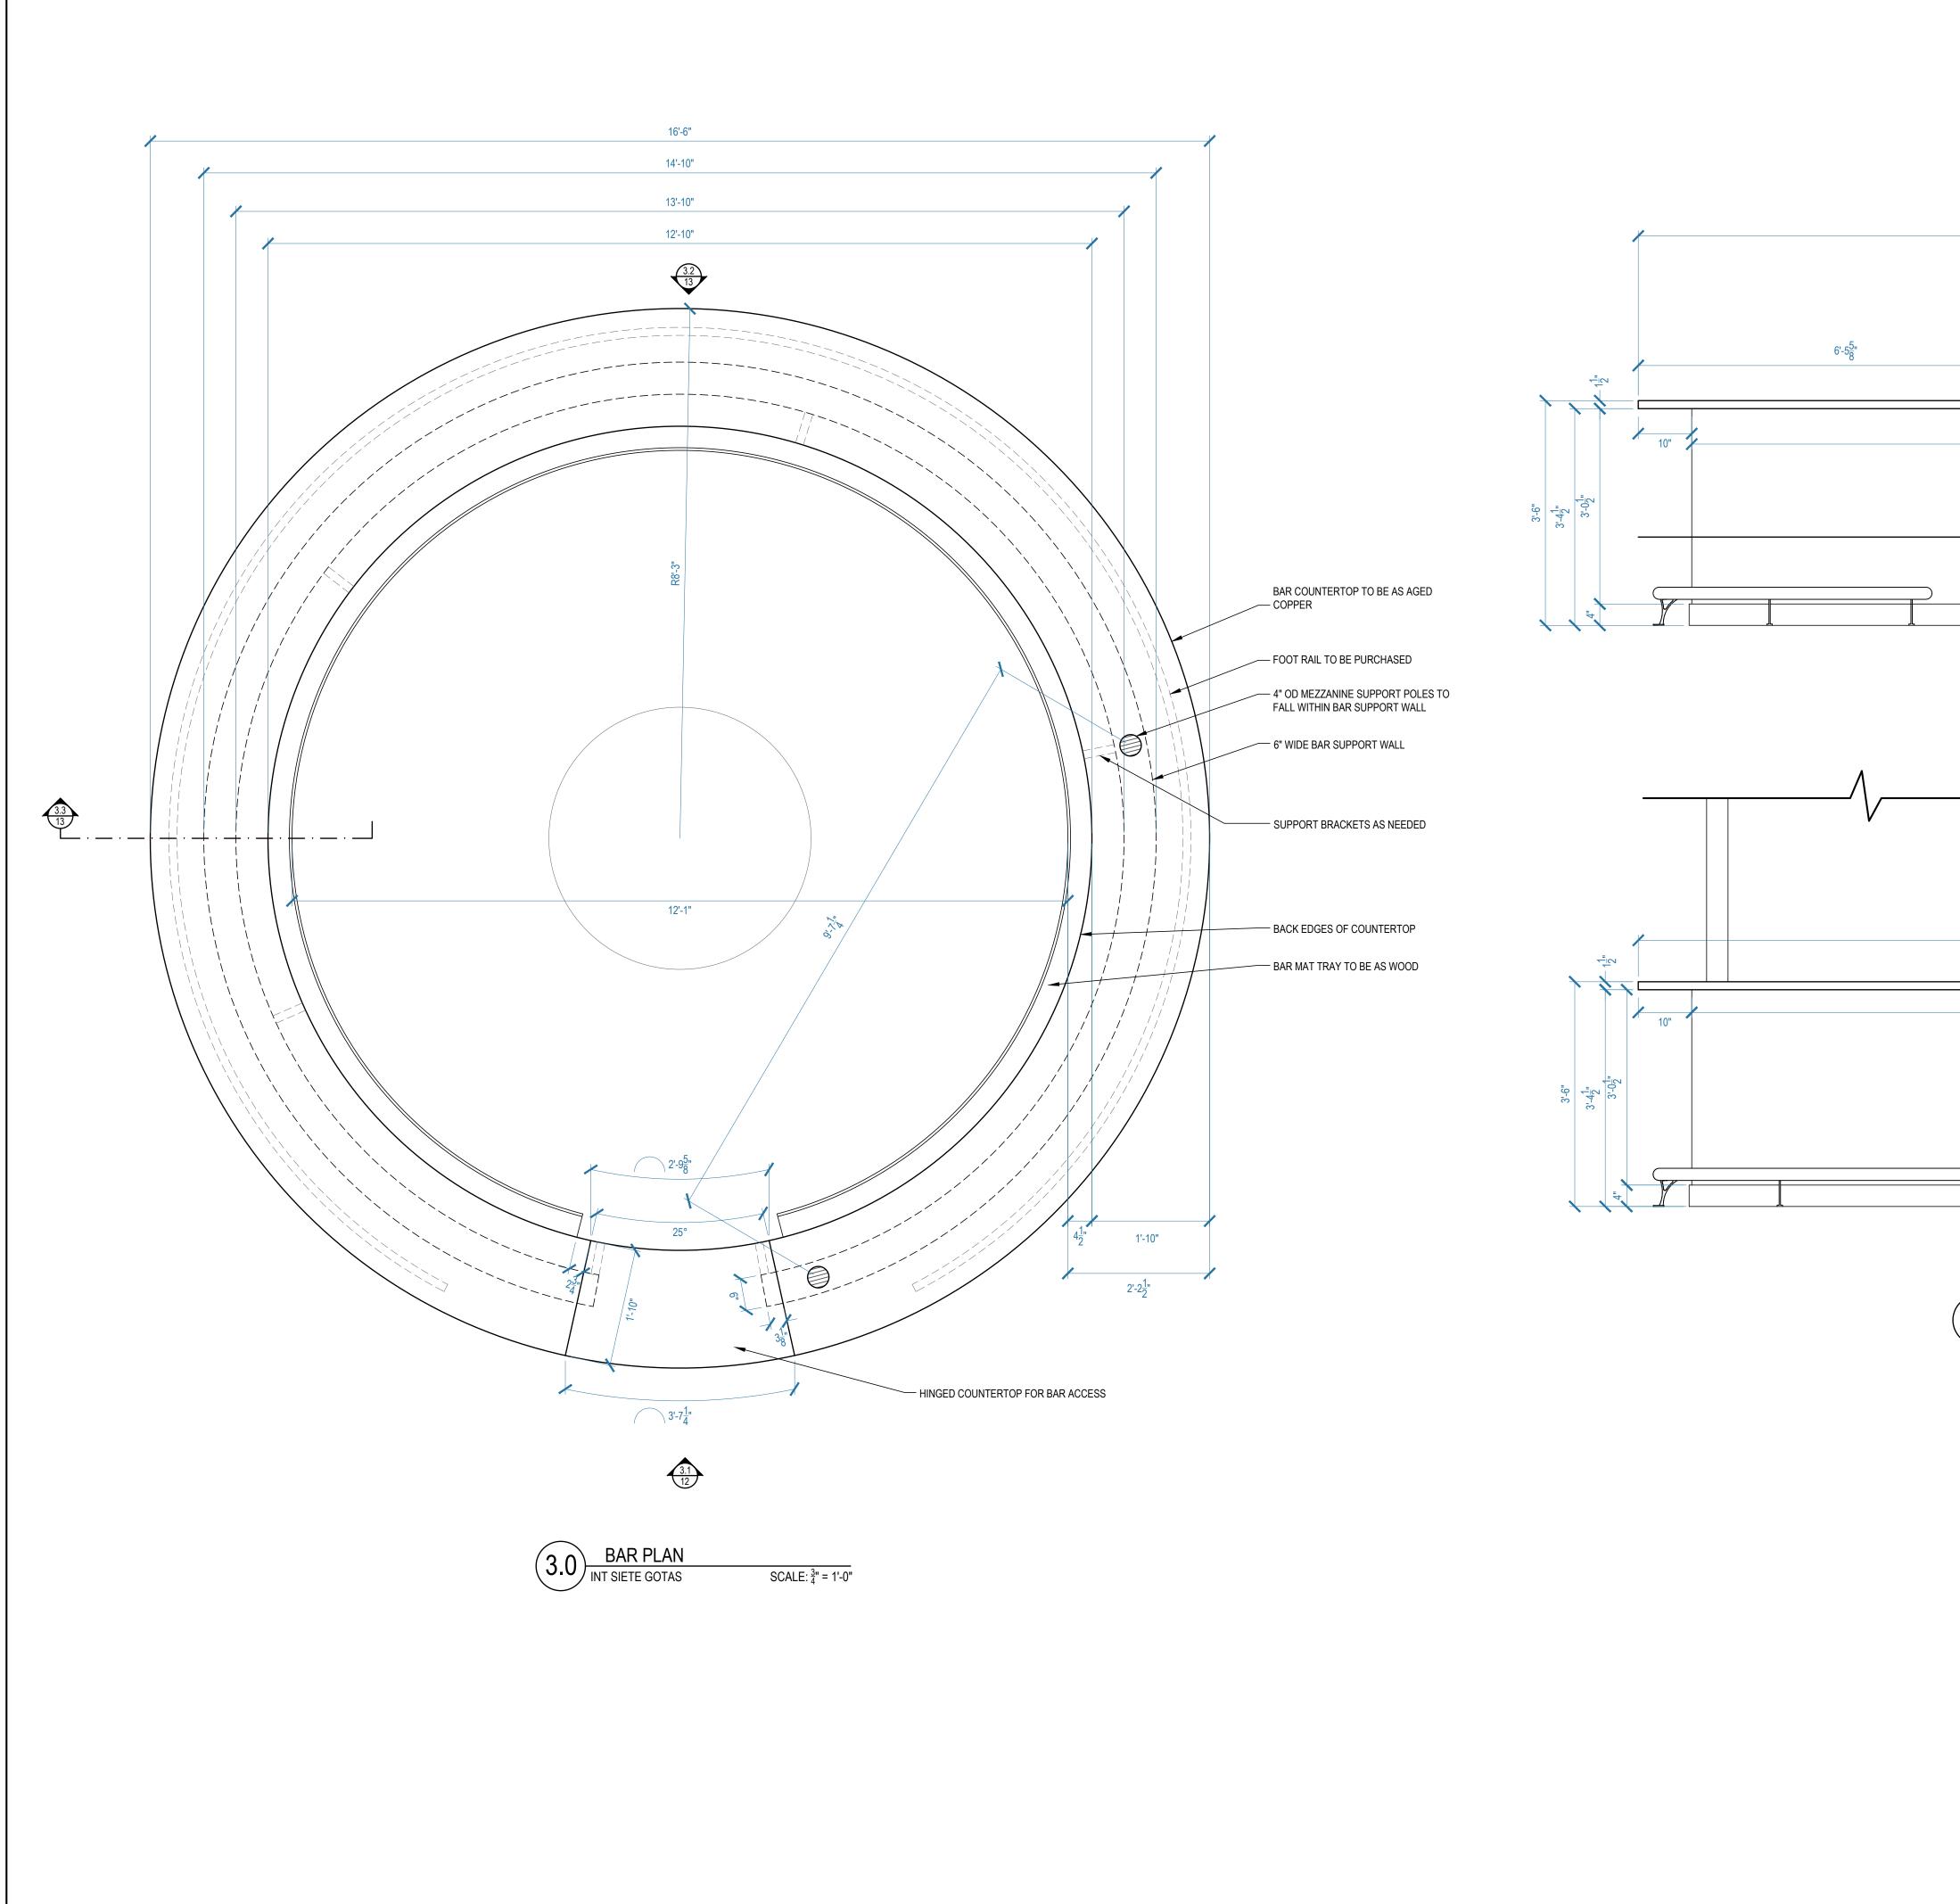

| 5.3 <u>CENTER</u><br>INT SIETE G | X BAR ELEVATION         OTAS         SCALE: 1-1/2" = 1'-0"  |                                                                                                                                                                                           |                  |
|----------------------------------|-------------------------------------------------------------|-------------------------------------------------------------------------------------------------------------------------------------------------------------------------------------------|------------------|
|                                  | <text><section-header><text></text></section-header></text> | FINISHES<br>SET TITLE: INT SIETE GOTAS<br>DESCRIPTION: CENTER BAR PL/<br>LOCATION: STAGE 1 - STARLIG<br>SCALE: AS NOTED<br>DRAWN BY: SP<br>DATE: 02.06.2019<br>REVISED ON:<br>REVISED ON: | ANS & ELEVATIONS |