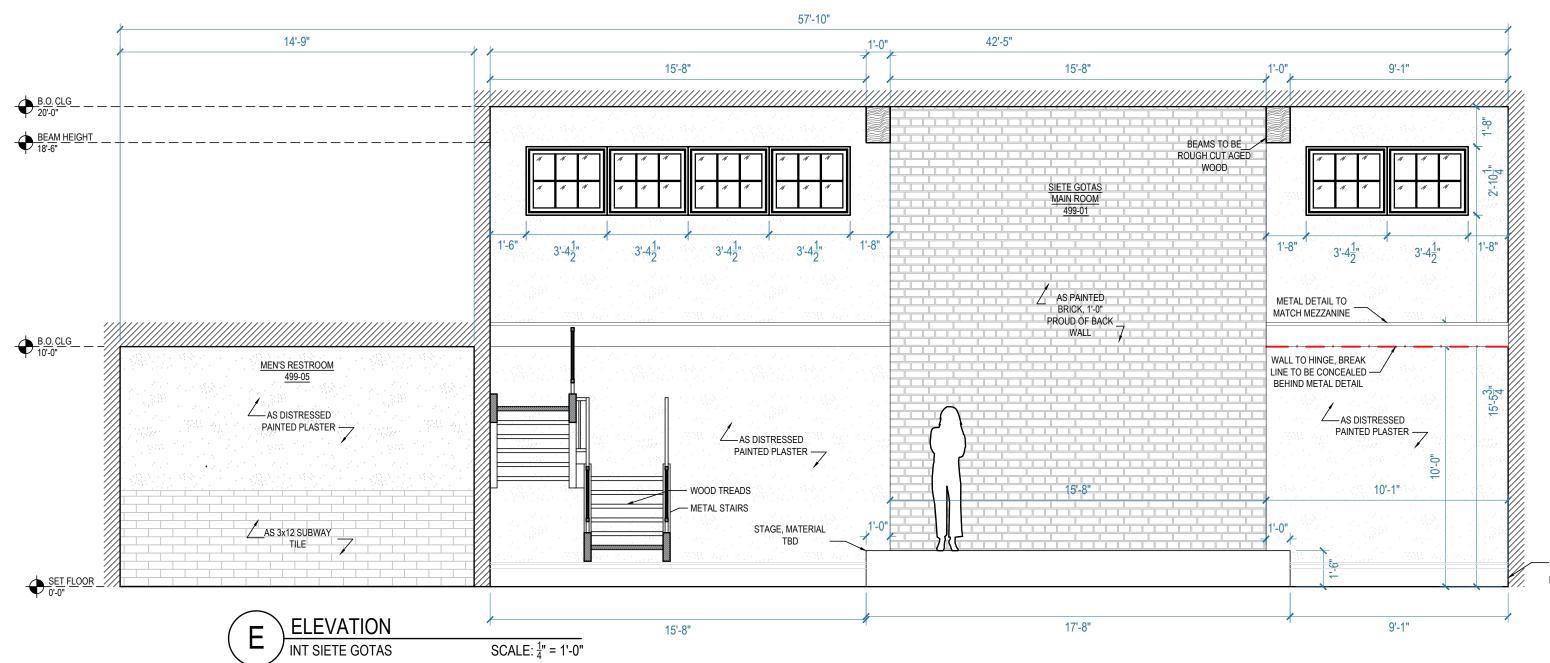

NOTE: SEE A.D. FOR COLORS AND FINISHES SET TITLE: INT SIETE GOTAS QUEE DESCRIPTION: ELEVATIONS LOCATION: STAGE 1 - STARLIGHT STUDIOS OF THE SCALE: 1/4" = 1'-0" SOUTH DRAWN BY: SP SET # 49901-06 DATE: 02.04.2019 SHEET # REVISED ON: 02.28.2019 PRODUCTION DESIGNER: RYAN PALMER 08 of 28 ART DIRECTOR: CHRIS CRAINE REVISED ON: