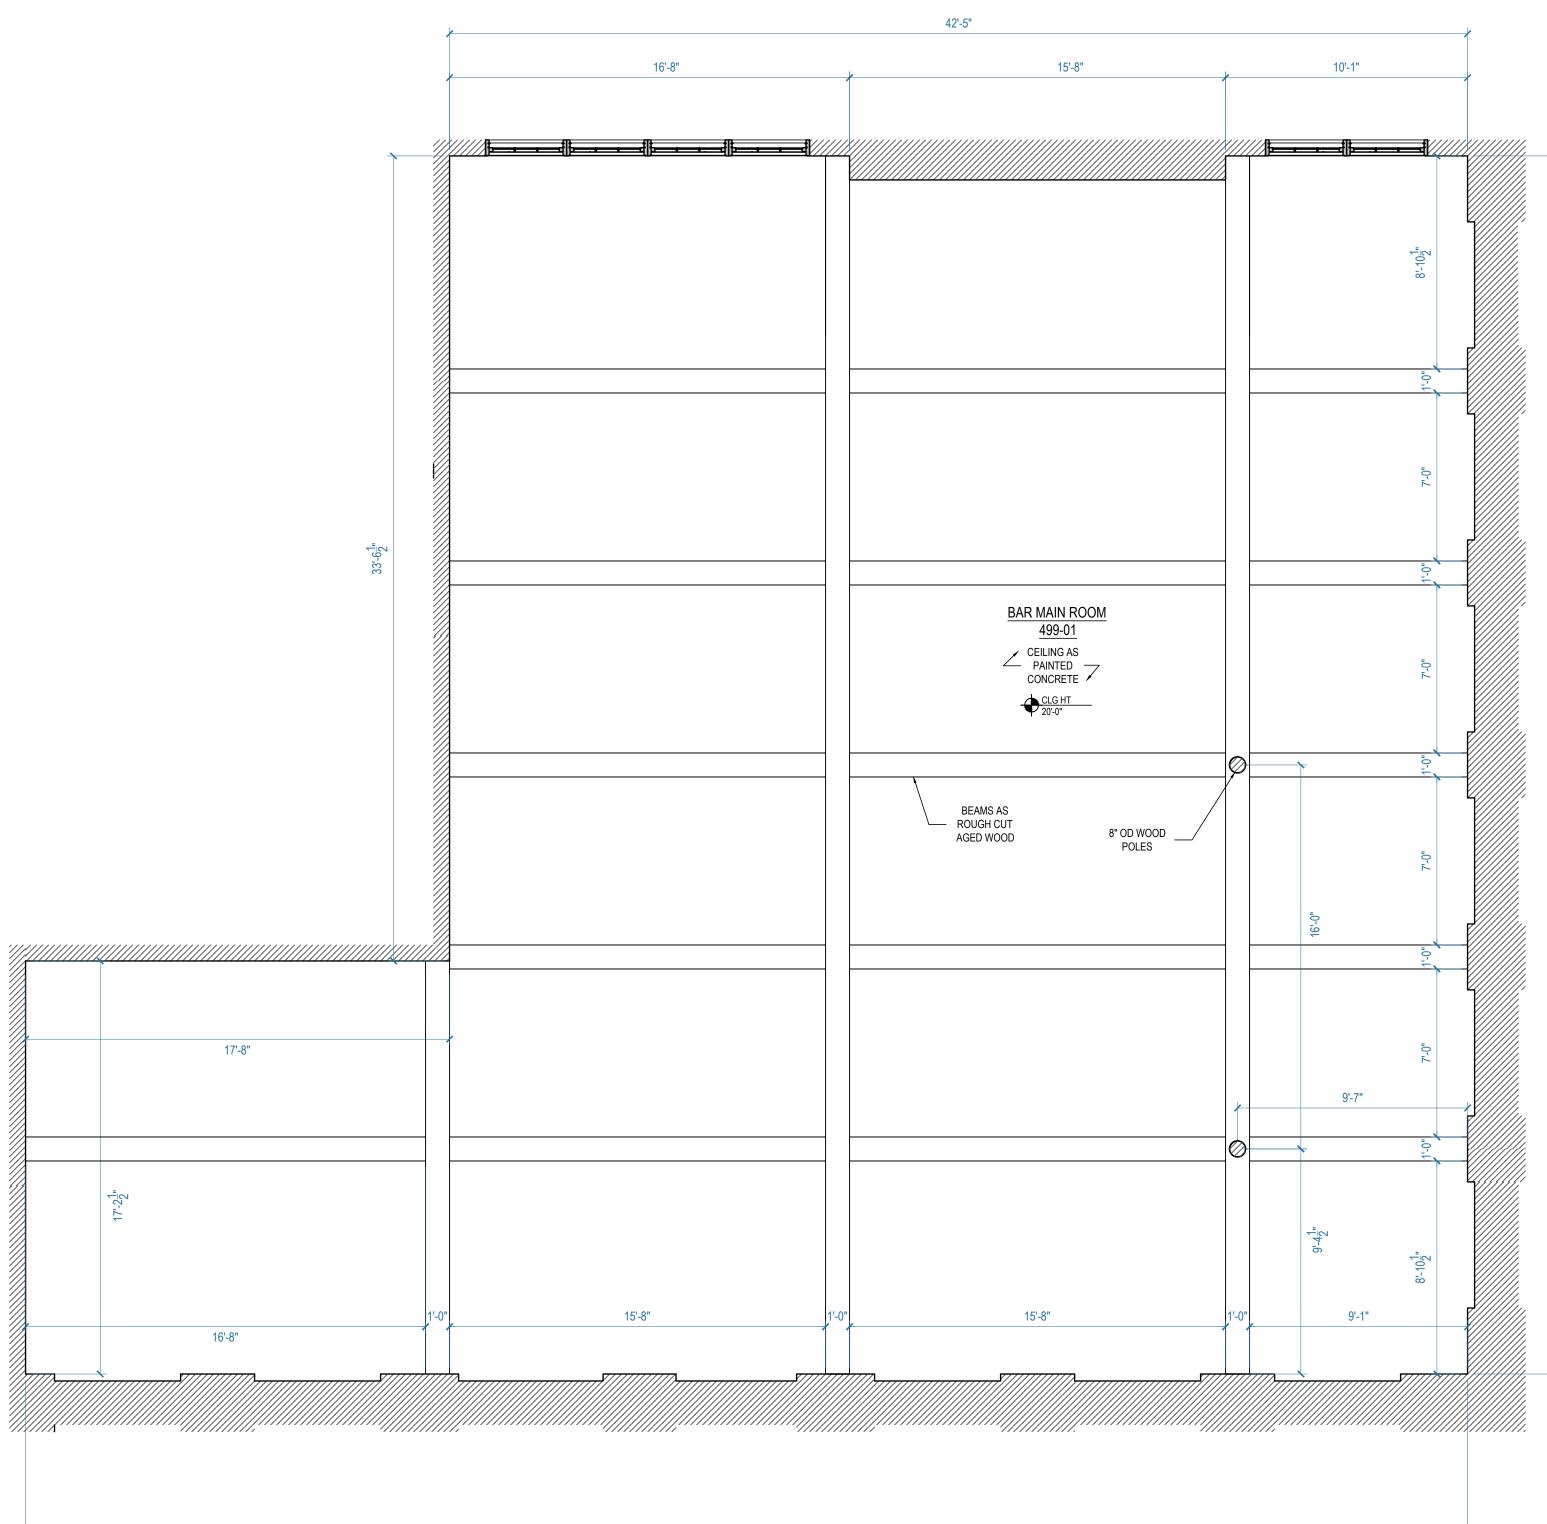

NOTE: SEE A.D. FOR COLORS AND FINISHES SET TITLE: INT SIETE GOTAS QUEE DESCRIPTION: ELEVATIONS LOCATION: STAGE 1 - STARLIGHT STUDIOS OF THE SCALE: 1/4" = 1'-0" SOUTH DRAWN BY: SP SET # 49901-06 DATE: 02.04.2019 SHEET # REVISED ON: 02.28.2019 PRODUCTION DESIGNER: RYAN PALMER 08 of 28 ART DIRECTOR: CHRIS CRAINE REVISED ON: