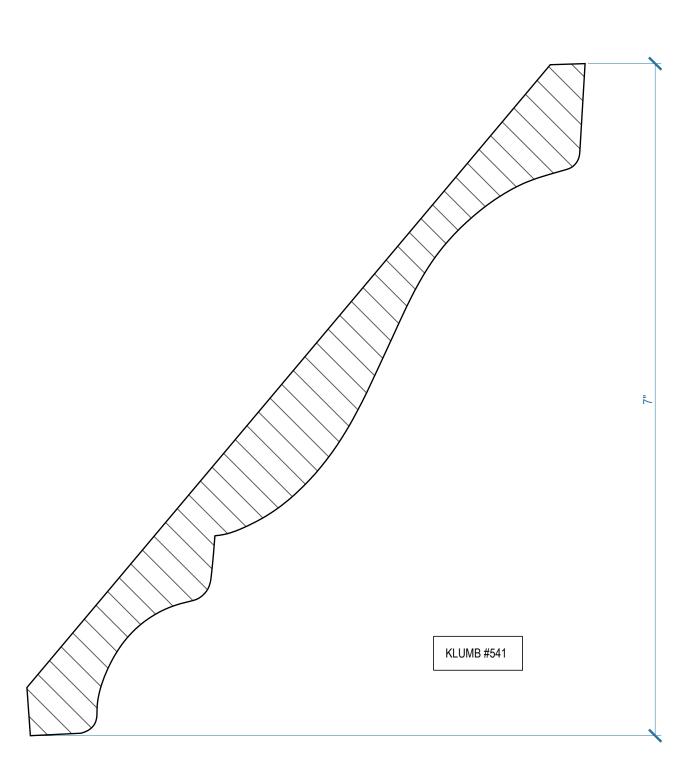

SECTION 13.4 INT SIETE GOTAS SCALE: 3/4" = 1'-0"

-<mark>8</mark> P\_80

13.5 SECTION

SCALE: 3/4" = 1'-0"

DETAIL- CHAIR RAIL FULL SCALE

DETAIL- PICTURE RAIL (14.3) UE I AIL- I FULL SCALE

LAYOUT REFERENCE