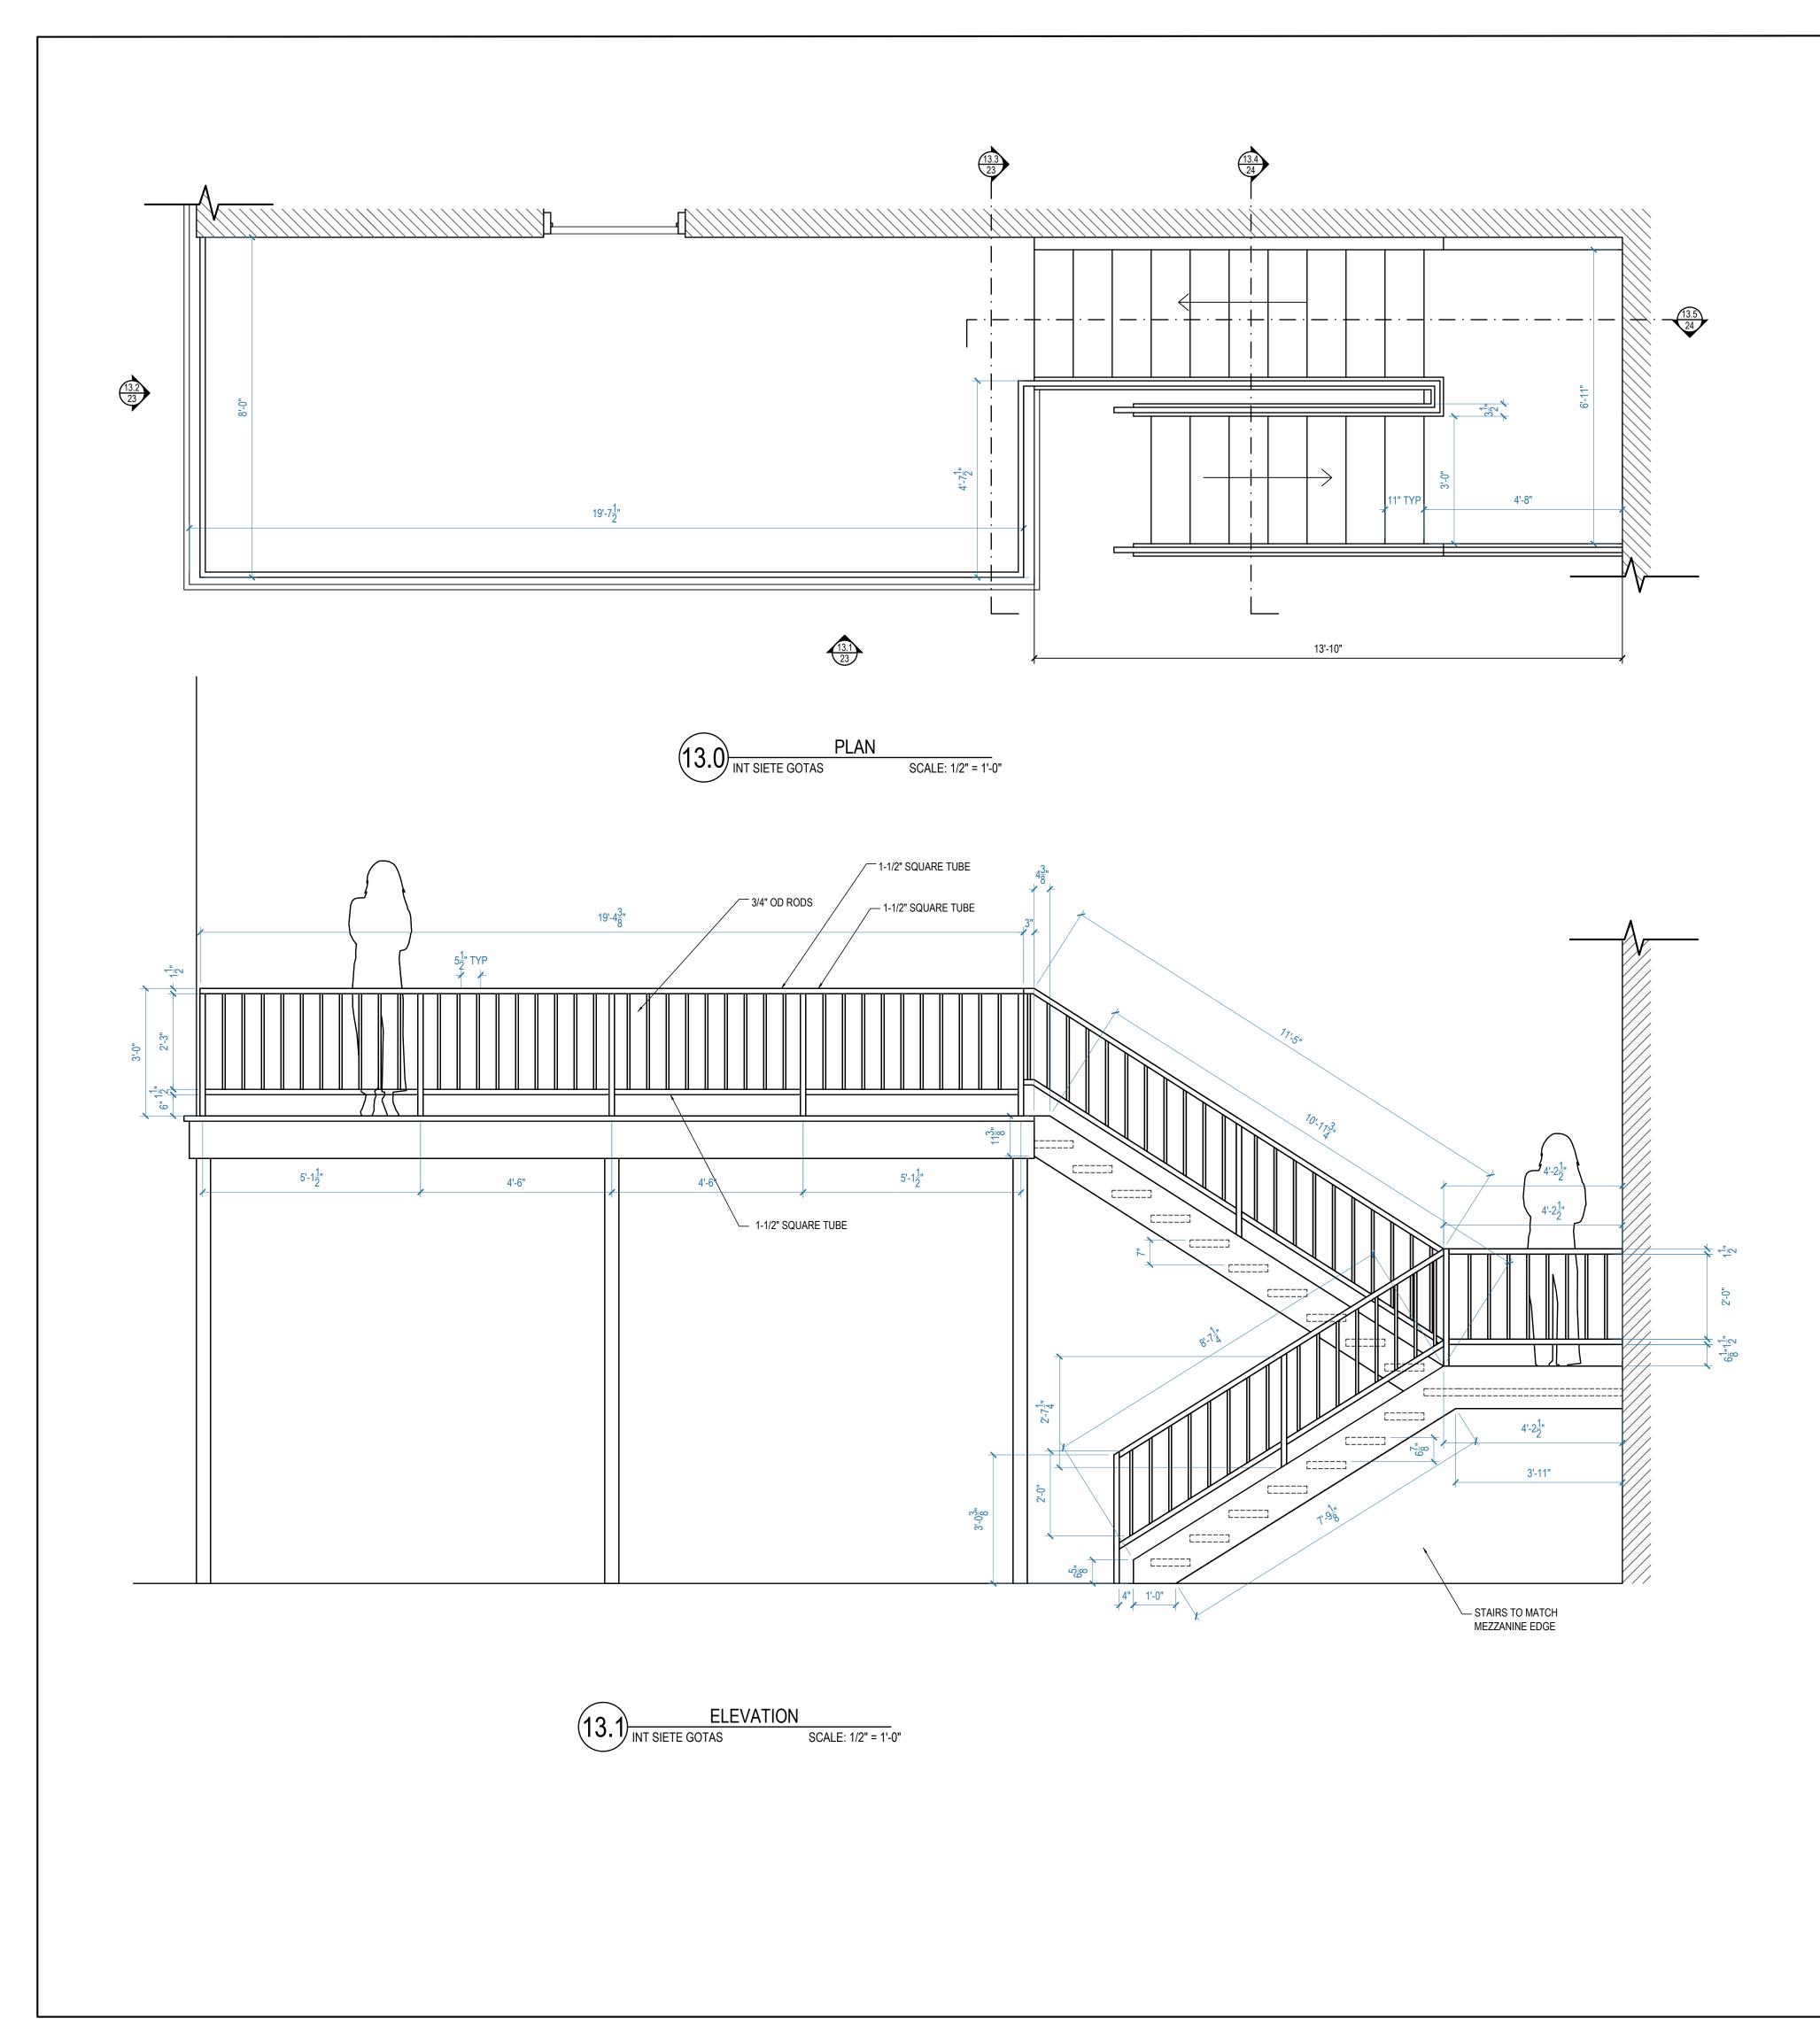

SELECTED
 BASEBOARD

SET # 49901-06

11 of 28

SHEET #

3.2 BAR ELEVATION INT SIETE GOTAS

FOOT RAIL REFERENCE

TIN TILE REFERENCE

WOOD REFERENCE - TBD