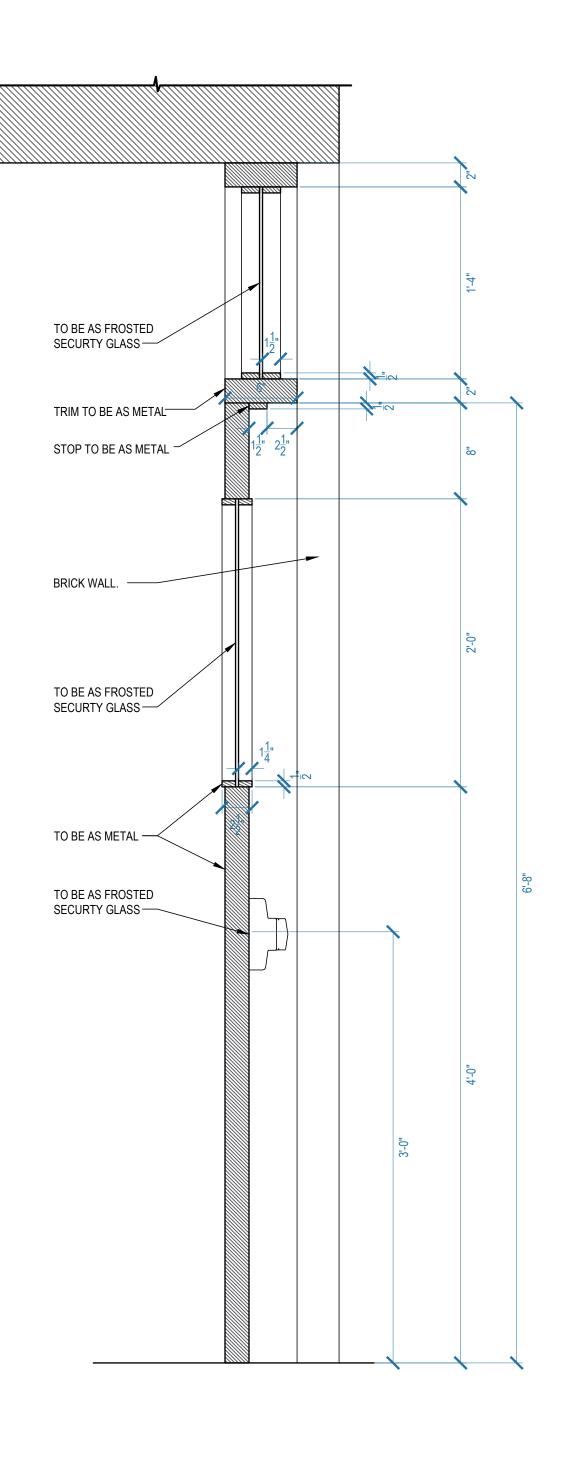

S WOOD

# — LEAVE OPEN CHANNEL FOR ELECTRICAL



| SET TITLE: INT SIETE GOTAS  |                                           |  |  |
|-----------------------------|-------------------------------------------|--|--|
| DESCRIPTION: CENTER BAR SE  | DESCRIPTION: CENTER BAR SECTION & DETAILS |  |  |
| LOCATION: STAGE 1 - STARLIC | GHT STUDIOS                               |  |  |
| SCALE: AS NOTED             |                                           |  |  |
| DRAWN BY: SP                | SET # 49901-06                            |  |  |
| DATE: 02.06.2019            | SHEET #                                   |  |  |
| REVISED ON:                 | 16 of 28                                  |  |  |
| REVISED ON:                 |                                           |  |  |



















REFERENCE IMAGE

### NOTE: SEE A.D. FOR COLORS AND FINISHES



ART DIRECTOR: CHRIS CRAINE

REVISED ON: REVISED ON:





















| NOTE: SEE A.D. FOR COLORS AND FINISHES |
|----------------------------------------|
|----------------------------------------|





SECTION 13.4 INT SIETE GOTAS SCALE: 3/4" = 1'-0"



-<mark>8</mark> P\_80

13.5 SECTION

SCALE: 3/4" = 1'-0"















DETAIL- CHAIR RAIL FULL SCALE



DETAIL- PICTURE RAIL (14.3) UE I AIL- I FULL SCALE



LAYOUT REFERENCE



### NOTE: SEE A.D. FOR COLORS AND FINISHES



REVISED ON:

ART DIRECTOR: CHRIS CRAINE



SCALE: 3/4" = 1'-0"



SET TITLE: INT SIETE GOTAS DESCRIPTION: STAGE DETAILS LOCATION: STAGE 1 - STARLIGHT STUDIOS SCALE:  $\frac{3}{4}$ " = 1'-0" DRAWN BY: SP SET # 49901-06 DATE: 02.12.2019 SHEET # 26 o