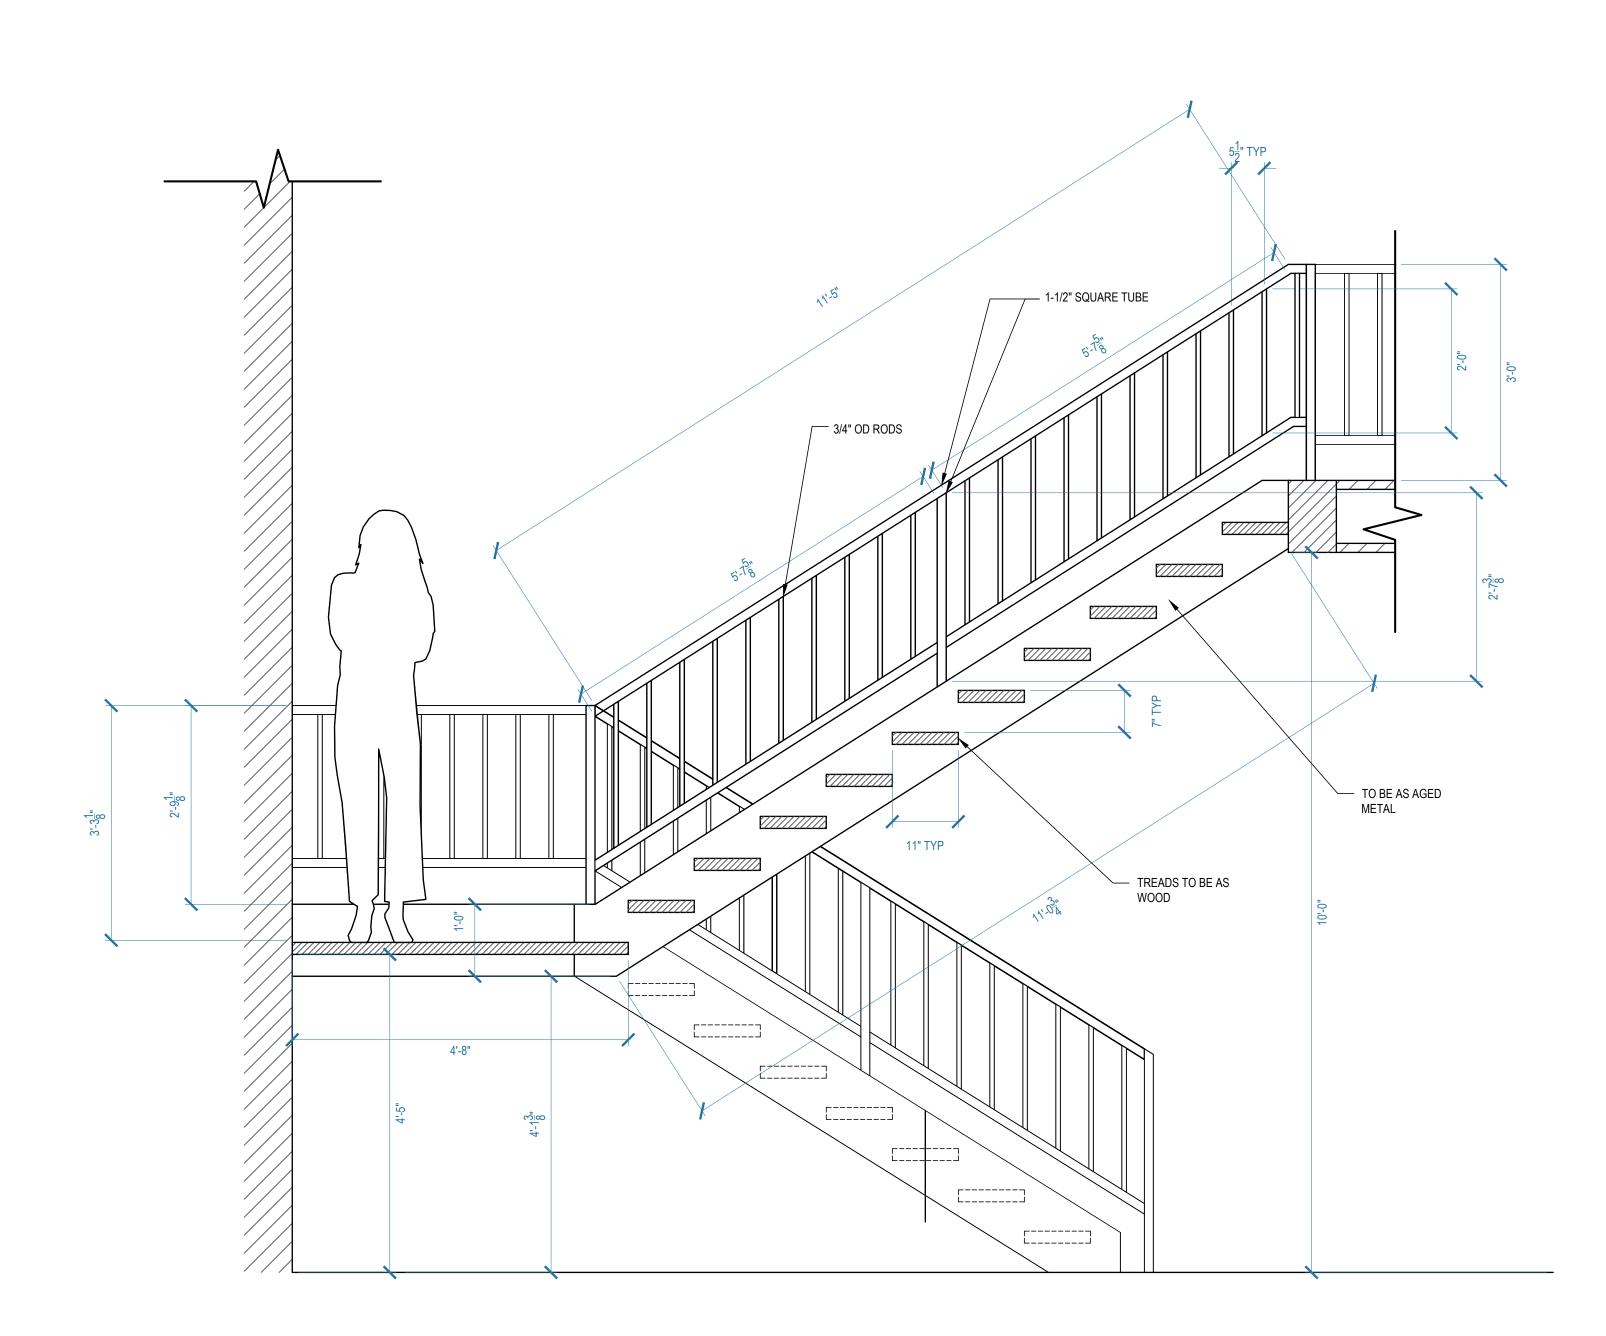

GHT STUDIOS                               |  |  |
| SCALE: AS NOTED             |                                           |  |  |
| DRAWN BY: SP                | SET # 49901-06                            |  |  |
| DATE: 02.06.2019            | SHEET #                                   |  |  |
| REVISED ON:                 | 16 of 28                                  |  |  |
| REVISED ON:                 |                                           |  |  |



















REFERENCE IMAGE

### NOTE: SEE A.D. FOR COLORS AND FINISHES



ART DIRECTOR: CHRIS CRAINE

REVISED ON: REVISED ON:





















| NOTE: SEE A.D. FOR COLORS AND FINISHES |
|----------------------------------------|
|----------------------------------------|





SECTION 13.4 INT SIETE GOTAS SCALE: 3/4" = 1'-0"



-<mark>8</mark> P\_80

13.5 SECTION

SCALE: 3/4" = 1'-0"















DETAIL- CHAIR RAIL FULL SCALE



DETAIL- PICTURE RAIL (14.3) UE I AIL- I FULL SCALE



LAYOUT REFERENCE



### NOTE: SEE A.D. FOR COLORS AND FINISHES



REVISED ON:

ART DIRECTOR: CHRIS CRAINE



SCALE: 3/4" = 1'-0"



SET TITLE: INT SIETE GOTAS DESCRIPTION: STAGE DETAILS LOCATION: STAGE 1 - STARLIGHT STUDIOS SCALE:  $\frac{3}{4}$ " = 1'-0" DRAWN BY: SP SET # 49901-06 DATE: 02.12.2019 SHEET # 26 of 28 REVISED ON:



ELEVATION - BAR SHELVES (16.1) INT TERESA'S BAR

SCALE: 3" = 1'-0"



16.2 SECTION - BAR SHELVES SCALE: 3" = 1'-0"









SET TITLE: INT SIETE GOTAS QUEEN DESCRIPTION: BAR SHELF DETAILS LOCATION: STAGE 1 - STARLIGHT STUDIOS SOUTH SCALE: 3" = 1'-0" DRAWN BY: SP SET # 49901-06 DATE: 02.25.2019 SHEET # PRO