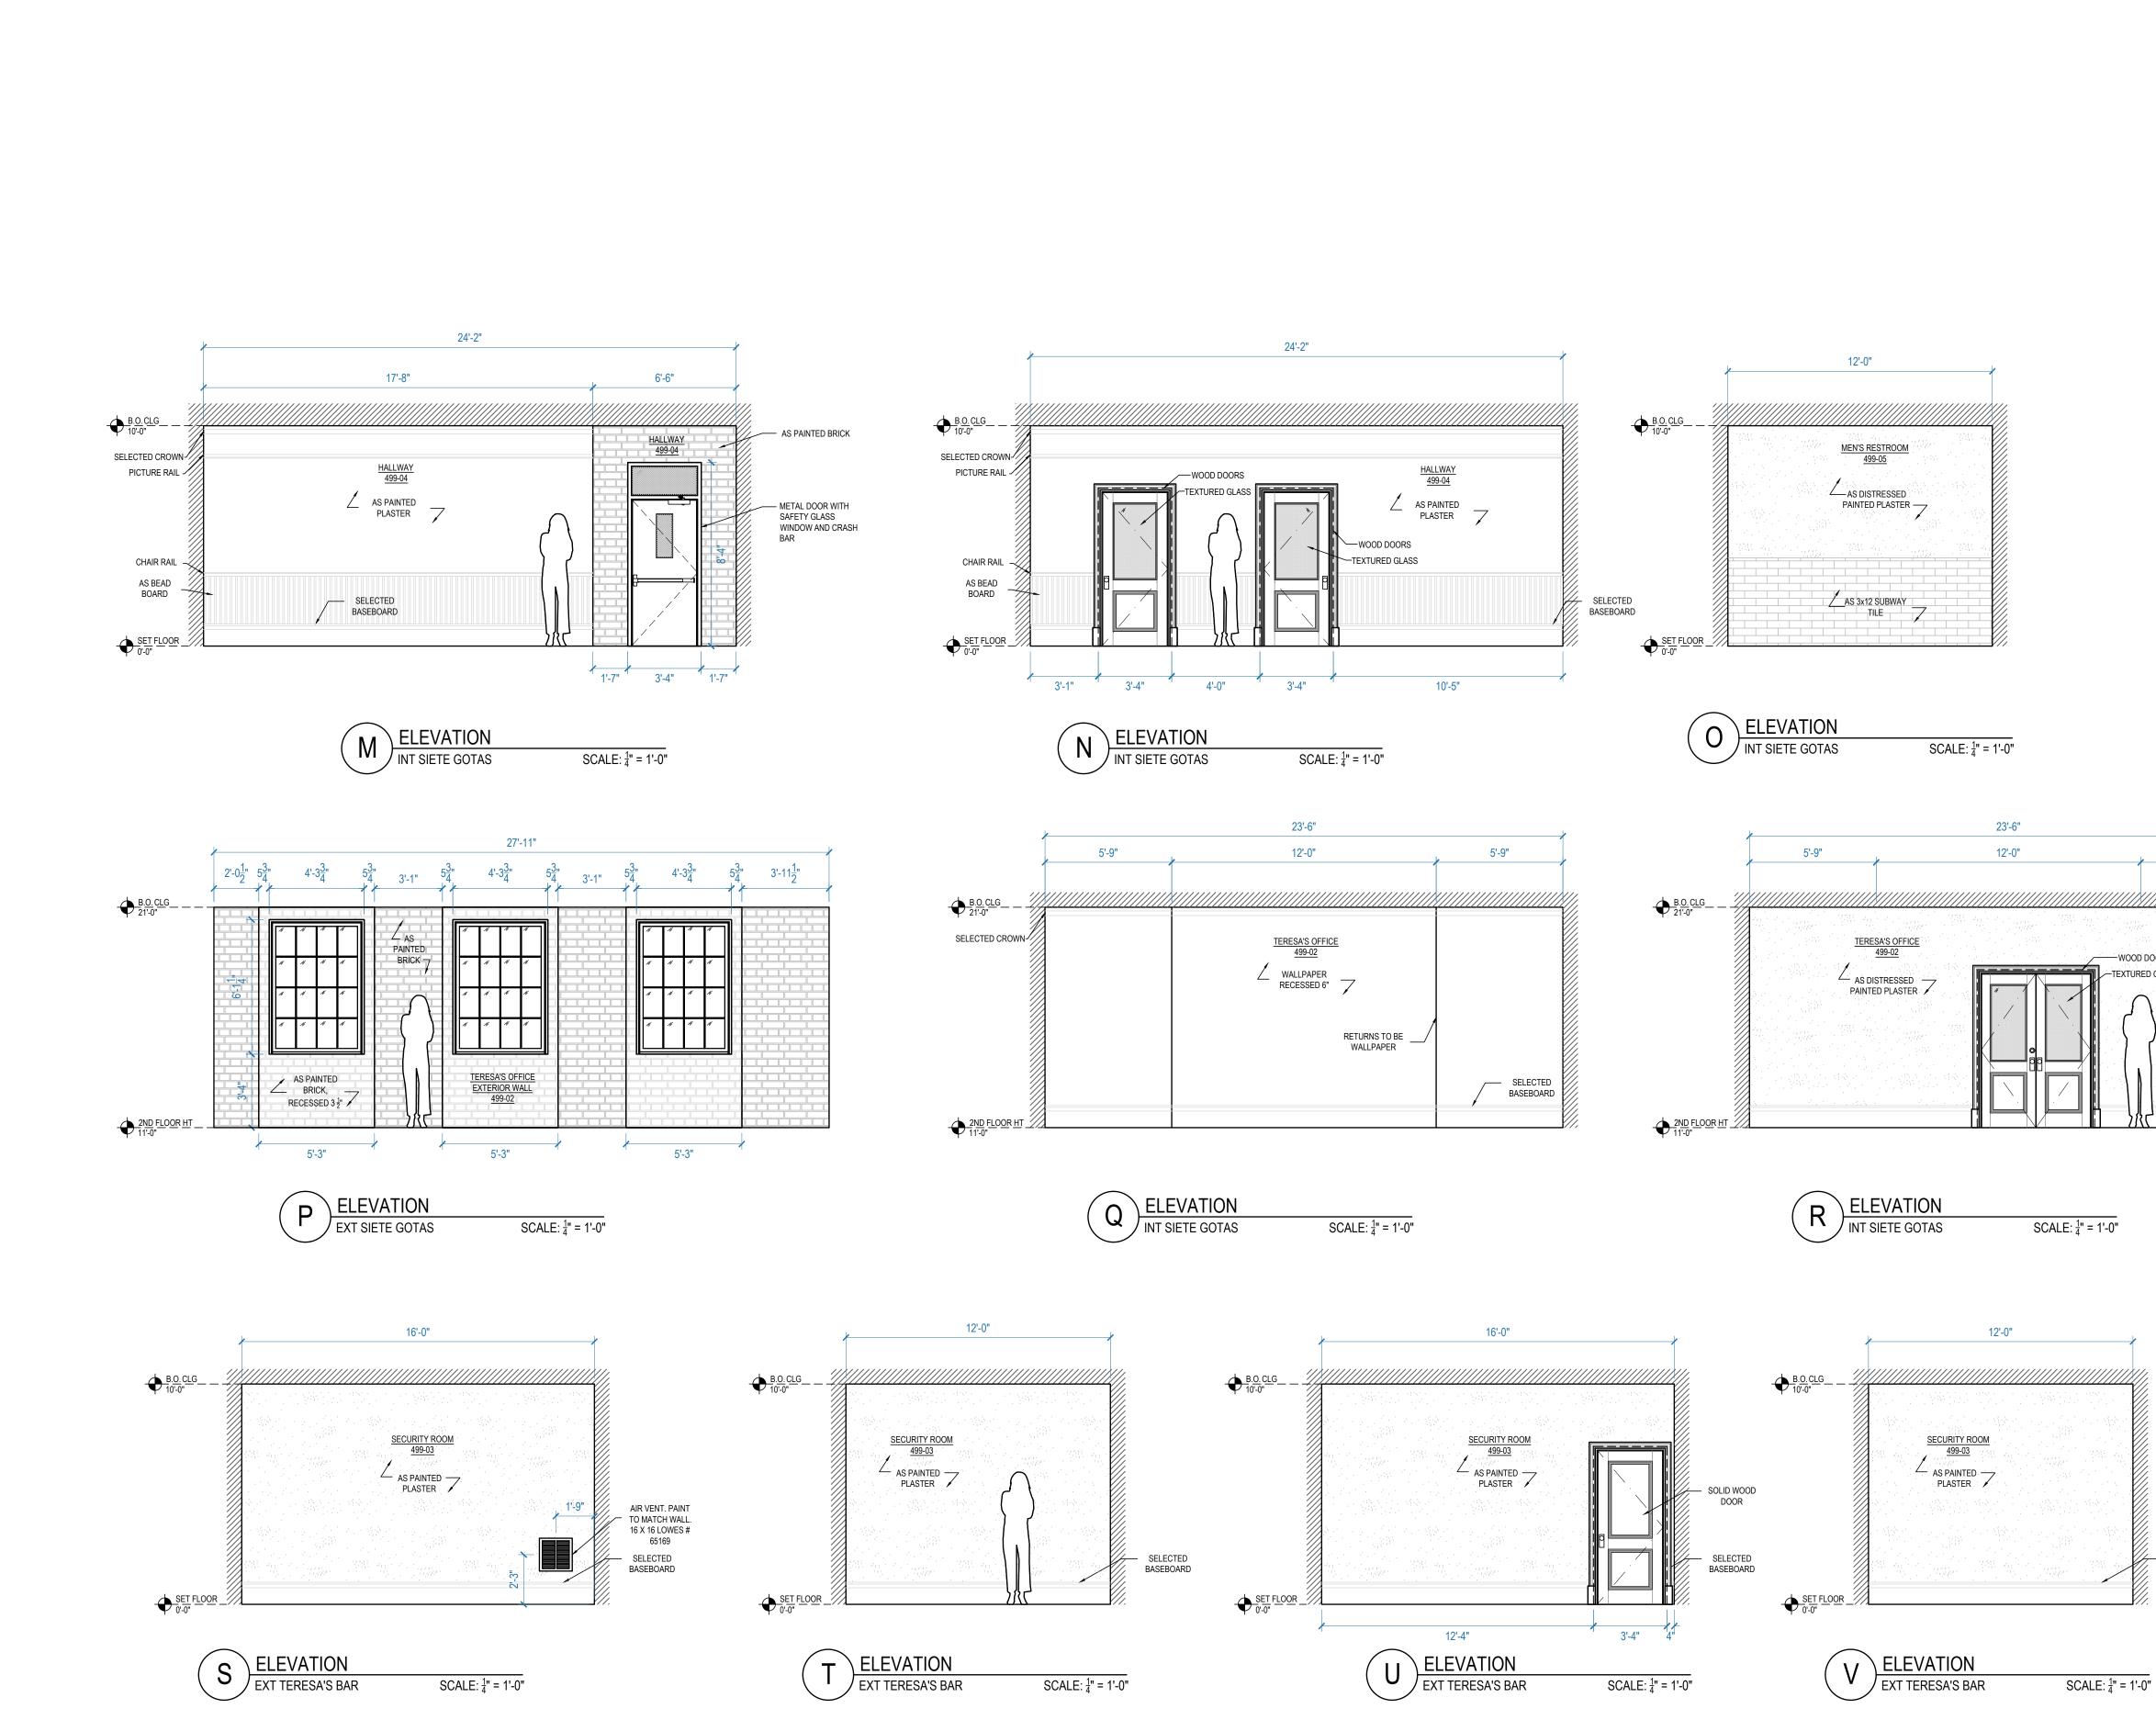

NOTE: SEE A.D. FOR COLORS AND FINISHES SET TITLE: INT SIETE GOTAS QUEE DESCRIPTION: ELEVATIONS LOCATION: STAGE 1 - STARLIGHT STUDIOS OF THE SCALE: 1/4" = 1'-0" SOUTH DRAWN BY: SP SET # 49901-06 DATE: 02.04.2019 SHEET # REVISED ON: 02.28.2019 PRODUCTION DESIGNER: RYAN PALMER 08 of 28 ART DIRECTOR: CHRIS CRAINE REVISED ON: