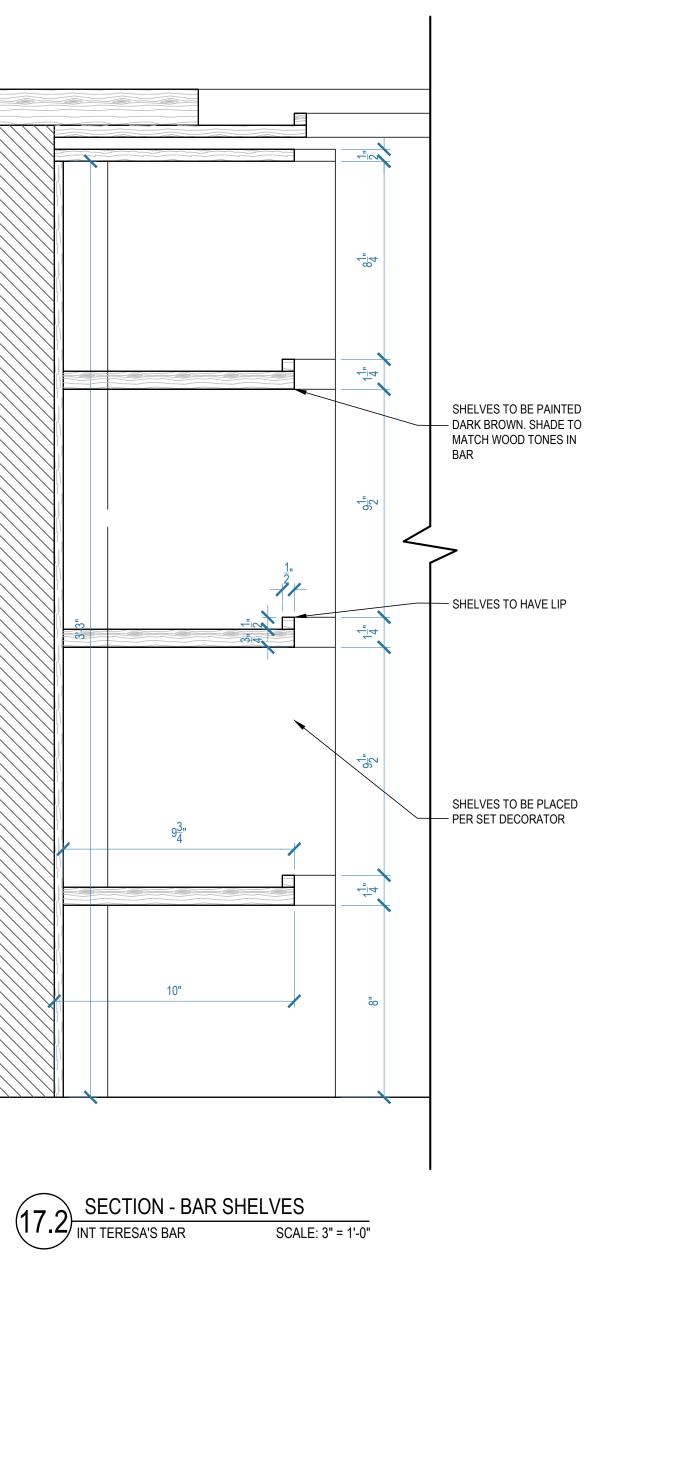

ELEVATION - BAR SHELVES (16.1) INT TERESA'S BAR

SCALE: 3" = 1'-0"

16.2 SECTION - BAR SHELVES SCALE: 3" = 1'-0"

SET TITLE: INT SIETE GOTAS QUEEN DESCRIPTION: BAR SHELF DETAILS LOCATION: STAGE 1 - STARLIGHT STUDIOS SOUTH SCALE: 3" = 1'-0" DRAWN BY: SP SET # 49901-06 DATE: 02.25.2019 SHEET # PRODUCTION DESIGNER: RYAN PALMER REVISED ON: 28 of 28 REVISED ON: