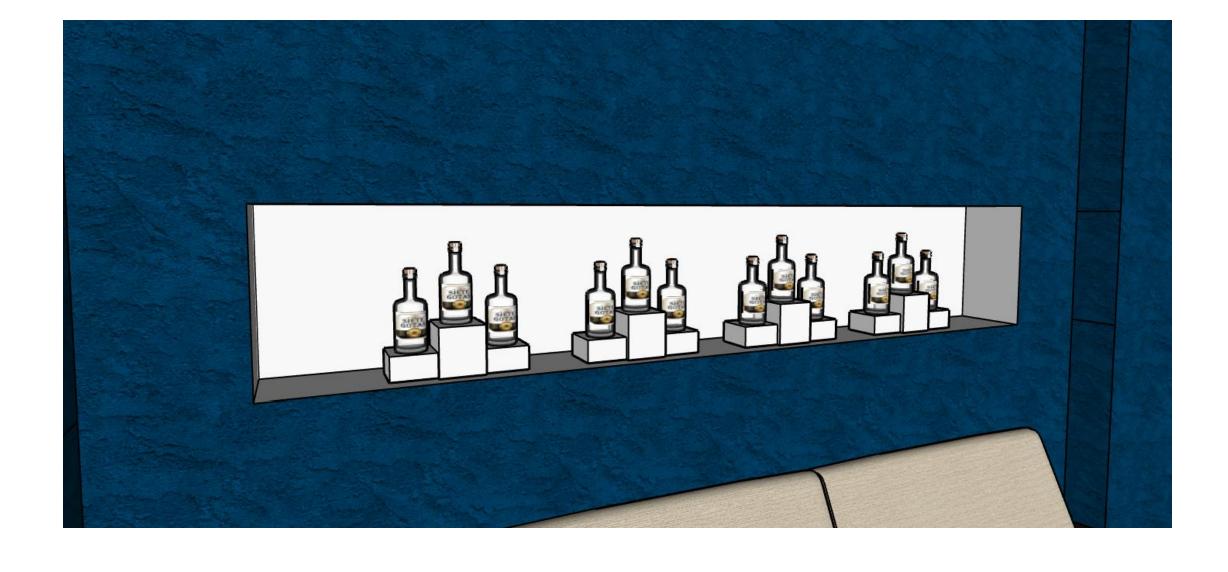

ELEVATION - BAR SHELVES (16.1) INT TERESA'S BAR

SCALE: 3" = 1'-0"

16.2 SECTION - BAR SHELVES SCALE: 3" = 1'-0"

SET TITLE: INT SIETE GOTAS QUEEN DESCRIPTION: BAR SHELF DETAILS LOCATION: STAGE 1 - STARLIGHT STUDIOS SOUTH SCALE: 3" = 1'-0" DRAWN BY: SP SET # 49901-06 DATE: 02.25.2019 SHEET # PRODUCTION DESIGNER: RYAN PALMER REVISED ON: 28 of 28 REVISED ON: