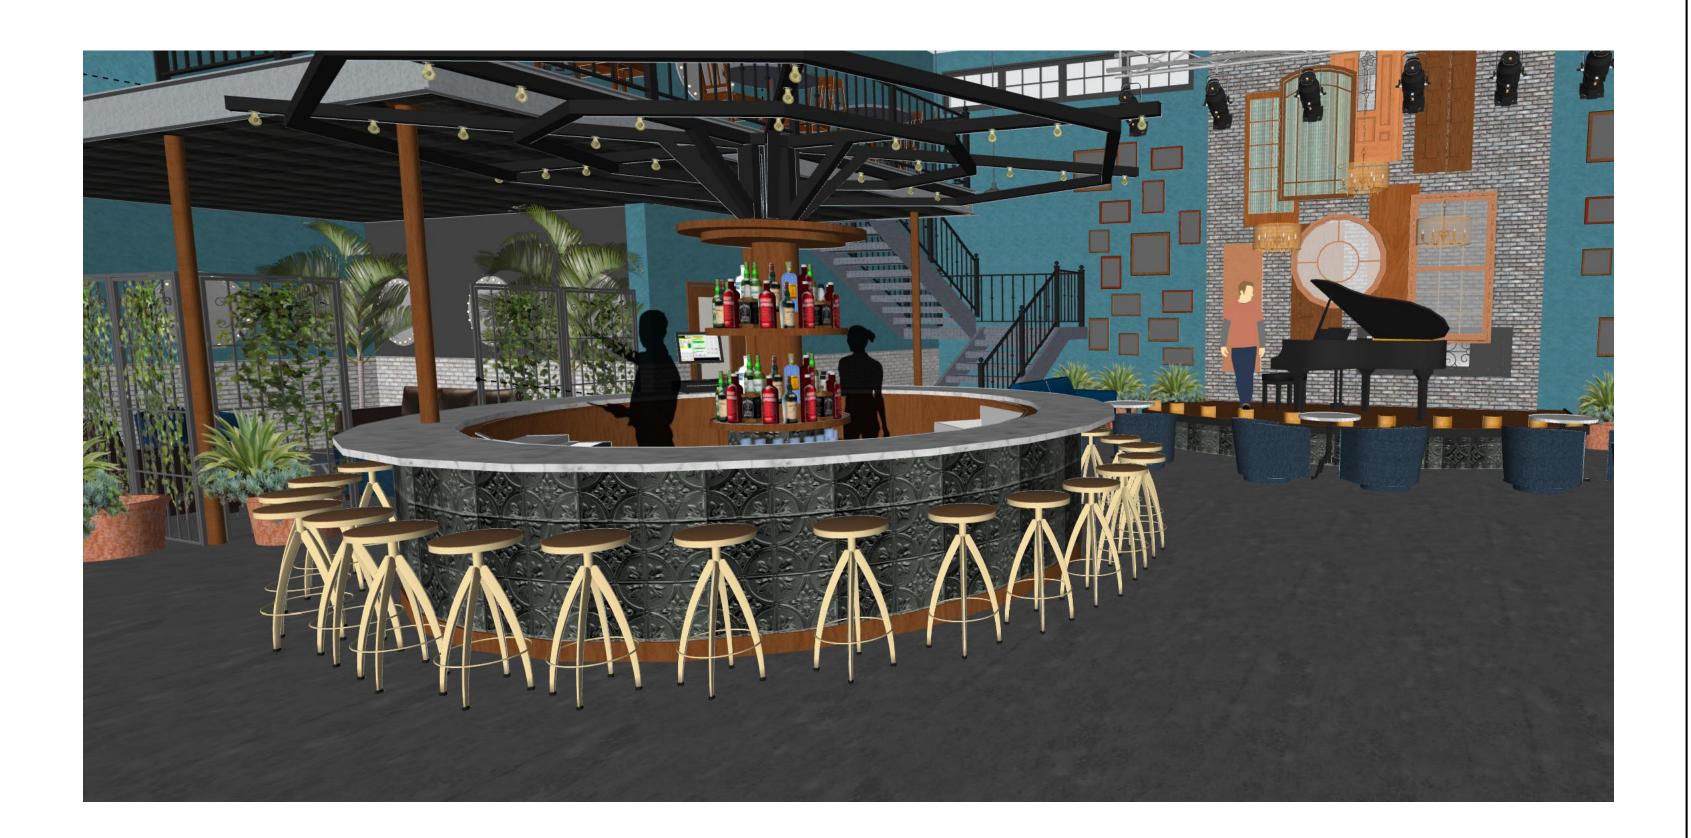

SELECTED
 BASEBOARD

SET # 49901-06

11 of 28

SHEET #

3.2 BAR ELEVATION INT SIETE GOTAS

FOOT RAIL REFERENCE

TIN TILE REFERENCE

WOOD REFERENCE - TBD

| 5.3 <u>CENTER</u><br>INT SIETE G | X BAR ELEVATION         OTAS         SCALE: 1-1/2" = 1'-0"  |                                                                                                                                                                                           |                  |
|----------------------------------|-------------------------------------------------------------|-------------------------------------------------------------------------------------------------------------------------------------------------------------------------------------------|------------------|
|                                  | <text><section-header><text></text></section-header></text> | FINISHES<br>SET TITLE: INT SIETE GOTAS<br>DESCRIPTION: CENTER BAR PL/<br>LOCATION: STAGE 1 - STARLIG<br>SCALE: AS NOTED<br>DRAWN BY: SP<br>DATE: 02.06.2019<br>REVISED ON:<br>REVISED ON: | ANS & ELEVATIONS |

ELEVATION - BAR SHELVES (16.1) INT TERESA'S BAR

SCALE: 3" = 1'-0"

16.2 SECTION - BAR SHELVES SCALE: 3" = 1'-0"

SET TITLE: INT SIETE GOTAS QUEEN DESCRIPTION: BAR SHELF DETAILS LOCATION: STAGE 1 - STARLIGHT STUDIOS SOUTH SCALE: 3" = 1'-0" DRAWN BY: SP SET # 49901-06 DATE: 02.25.2019 SHEET # PRODUCTION DESIGNER: RYAN PALMER REVISED ON: 28 of 28 REVISED ON: