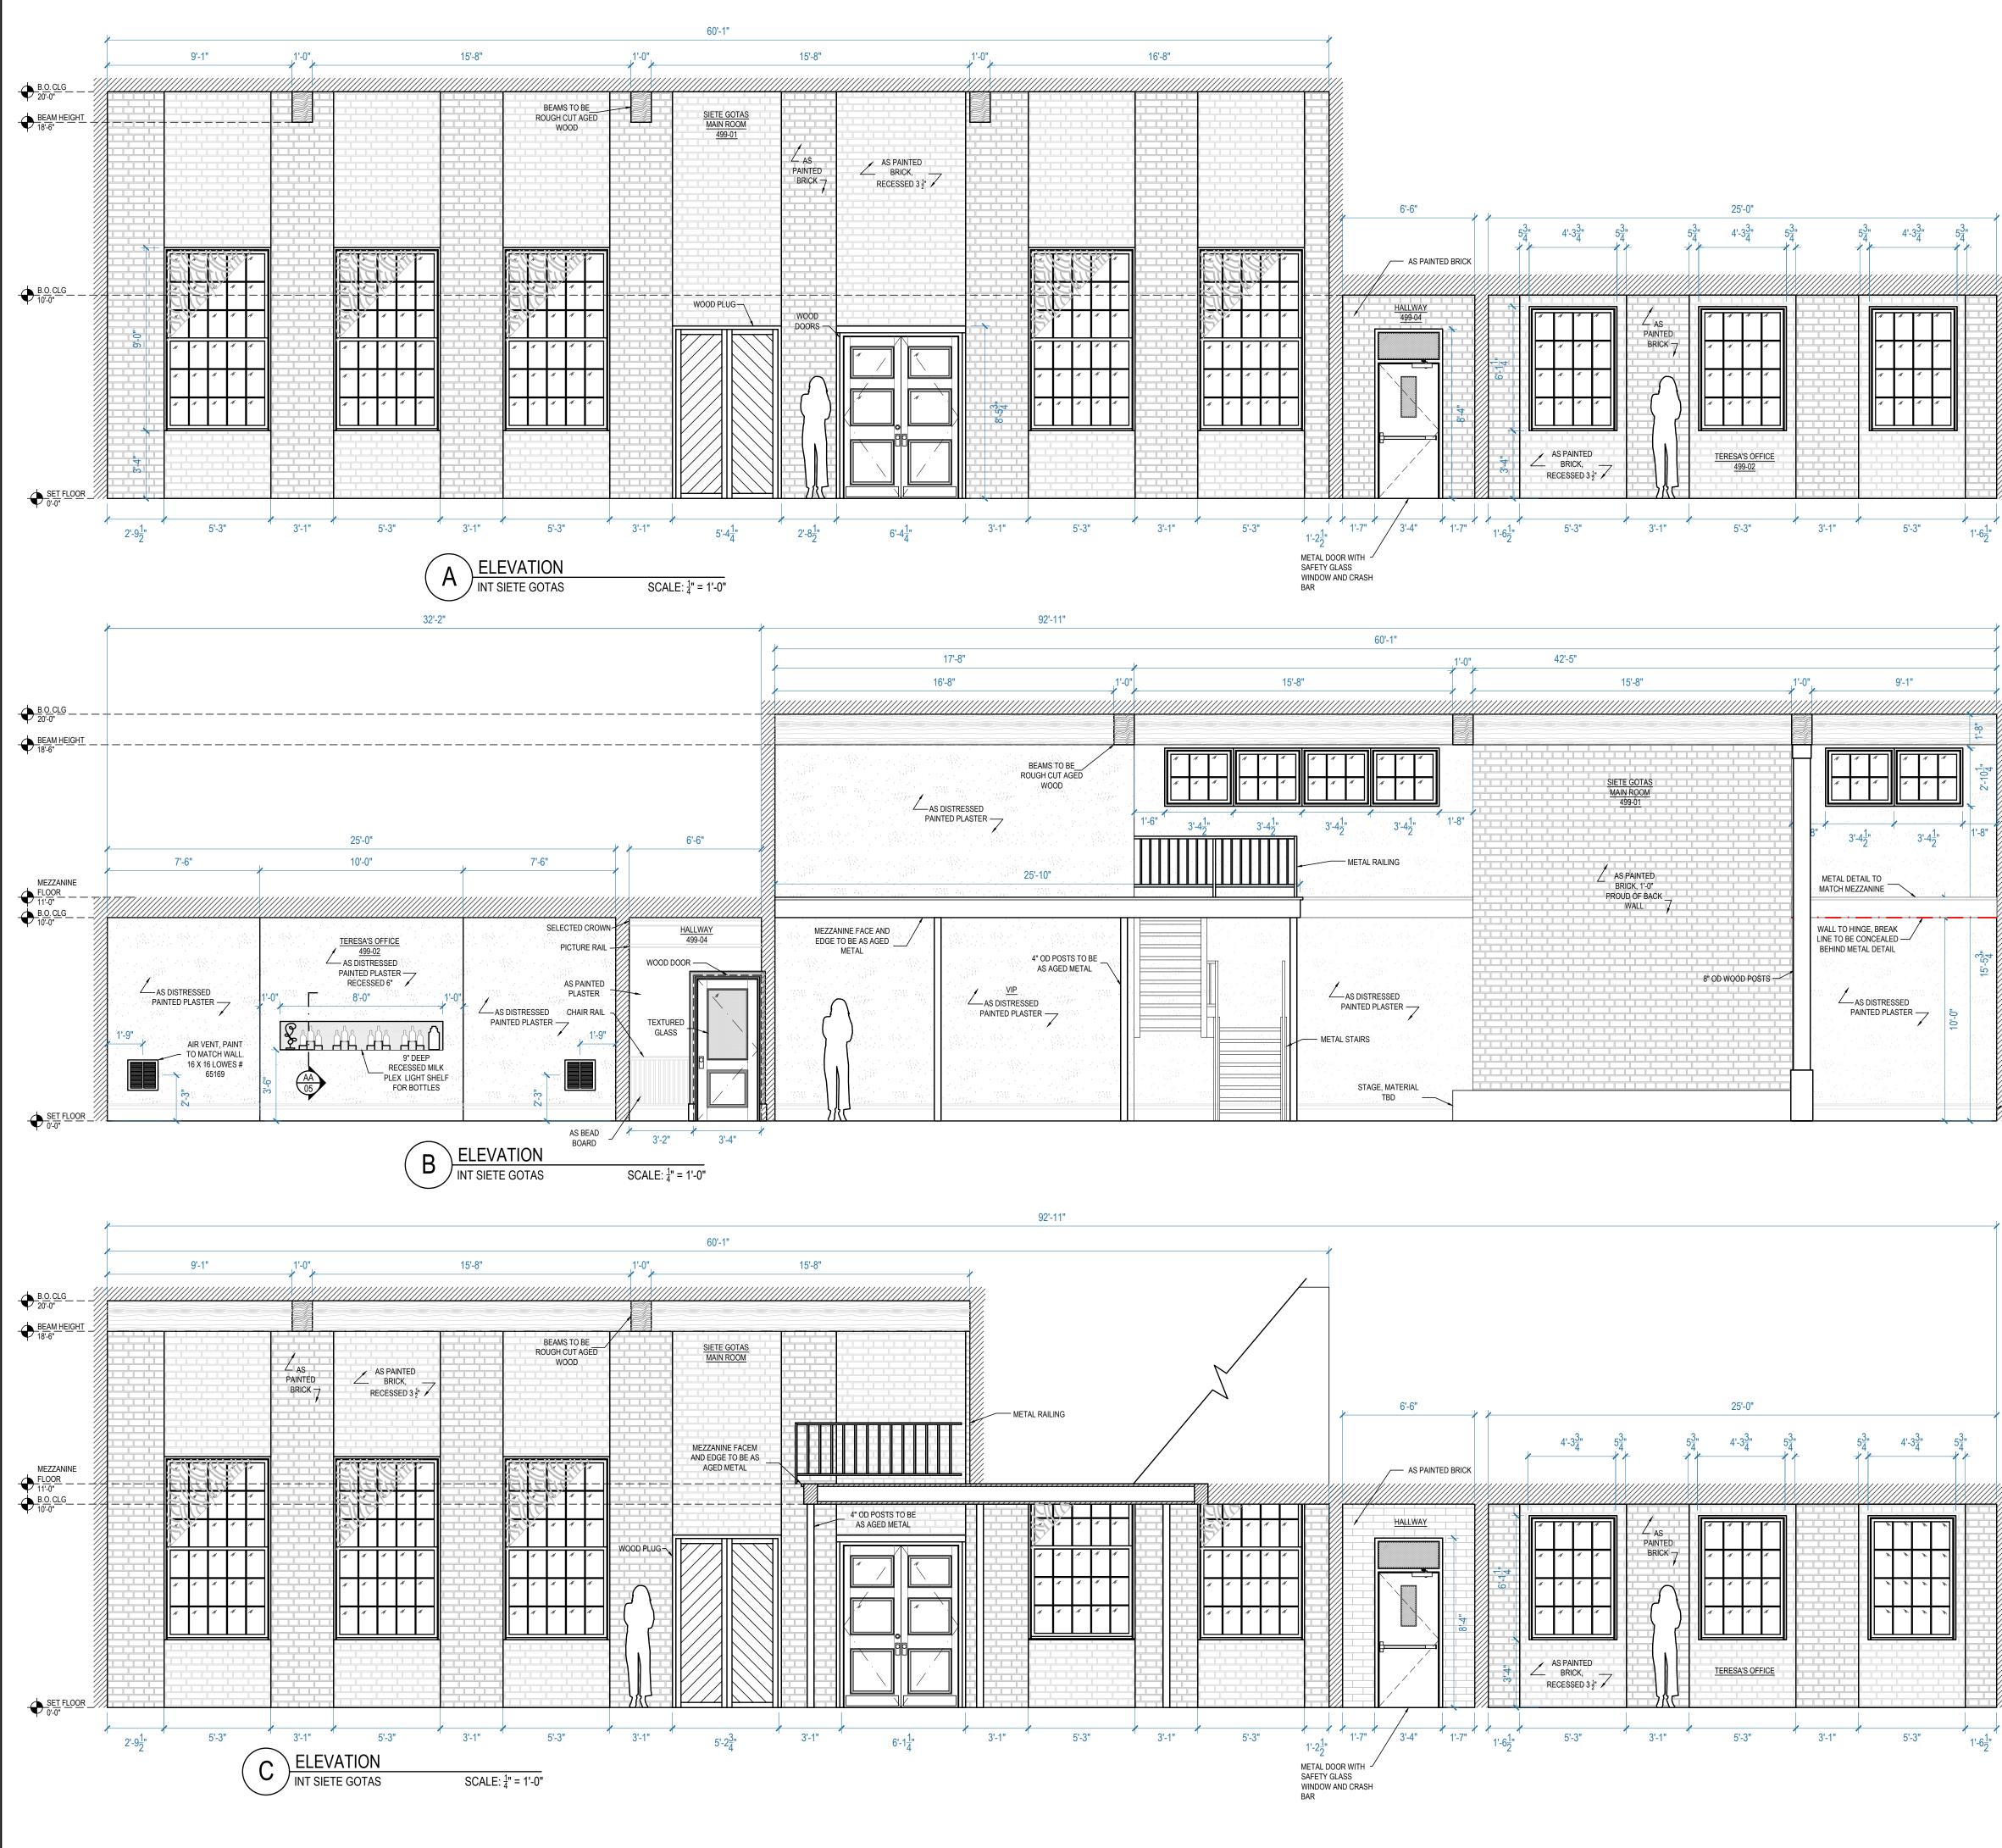

NOTE: SEE A.D. FOR COLORS AND FINISHES SET TITLE: INT SIETE GOTAS QUEE DESCRIPTION: ELEVATIONS LOCATION: STAGE 1 - STARLIGHT STUDIOS OF THE SCALE: 1/4" = 1'-0" SOUTH DRAWN BY: SP SET # 49901-06 DATE: 02.04.2019 SHEET # REVISED ON: 02.28.2019 PRODUCTION DESIGNER: RYAN PALMER 08 of 28 ART DIRECTOR: CHRIS CRAINE REVISED ON: