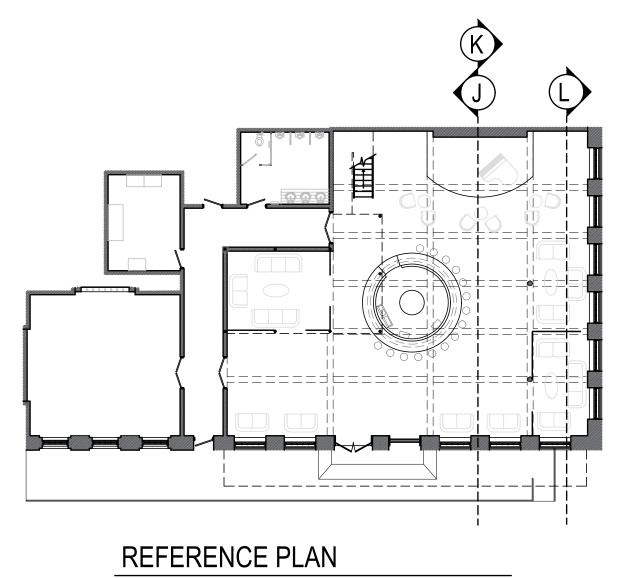

- SELECTED BASEBOARD

SELECTED BASEBOARD ON PLASTER WALLS

REFERENCE PLAN

49901

SET # SET NAME

INT SIETE GOTAS - MAIN ROOM

\_\_\_\_\_ [\_\_\_\_\_ 

| SET # | SET NAME                        |
|-------|---------------------------------|
| 49901 | INT SIETE GOTAS - MAIN ROOM     |
| 49902 | INT SIETE GOTAS - OFFICE        |
| 49903 | INT SIETE GOTAS - SECURITY ROOM |
| 49904 | INT SIETE GOTAS - HALLWAY       |
| 49905 | INT SIETE GOTAS - MEN'S ROOM    |
| 49906 | INT SIETE GOTAS - MEZZANINE     |