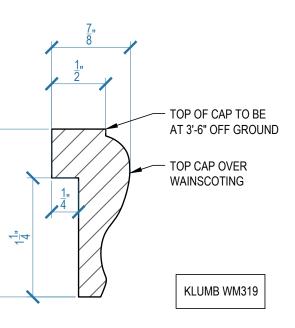

|                                           |  |  |
| DRAWN BY: SP                | SET # 49901-06                            |  |  |
| DATE: 02.06.2019            | SHEET #                                   |  |  |
| REVISED ON:                 | 16 of 28                                  |  |  |
| REVISED ON:                 |                                           |  |  |



















REFERENCE IMAGE

### NOTE: SEE A.D. FOR COLORS AND FINISHES



ART DIRECTOR: CHRIS CRAINE

REVISED ON: REVISED ON:





















| NOTE: SEE A.D. FOR COLORS AND FINISHES |
|----------------------------------------|
|----------------------------------------|





SECTION 13.4 INT SIETE GOTAS SCALE: 3/4" = 1'-0"



-<mark>8</mark> P\_80

13.5 SECTION

SCALE: 3/4" = 1'-0"















DETAIL- CHAIR RAIL FULL SCALE



DETAIL- PICTURE RAIL (14.3) UE I AIL- I FULL SCALE



LAYOUT REFERENCE



### NOTE: SEE A.D. FOR COLORS AND FINISHES



REVISED ON:

ART DIRECTOR: CHRIS CRAINE



SCALE: 3/4" = 1'-0"



SET TITLE: INT SIETE GOTAS DESCRIPTION: STAGE DETAILS LOCATION: STAGE 1 - STARLIGHT STUDIOS SCALE:  $\frac{3}{4}$ " = 1'-0" DRAWN BY: SP SET # 49901-06 DATE: 02.12.2019 SHEET # 26 of 28 REVISED ON:



ELEVATION - BAR SHELVES (16.1) INT TERESA'S BAR

SCALE: 3" = 1'-0"



16.2 SECTION - BAR SHELVES SCALE: 3" = 1'-0"









SET TITLE: INT SIETE GOTAS QUEEN DESCRIPTION: BAR SHELF DETAILS LOCATION: STAGE 1 - STARLIGHT STUDIOS SOUTH SCALE: 3" = 1'-0" DRAWN BY: SP SET # 49901-06 DATE: 02.25.2019 SHEET # PRODUCTION DESIGNER: RYAN PALMER REVISED ON: 28 of 28 REVISED ON:

### NOTE