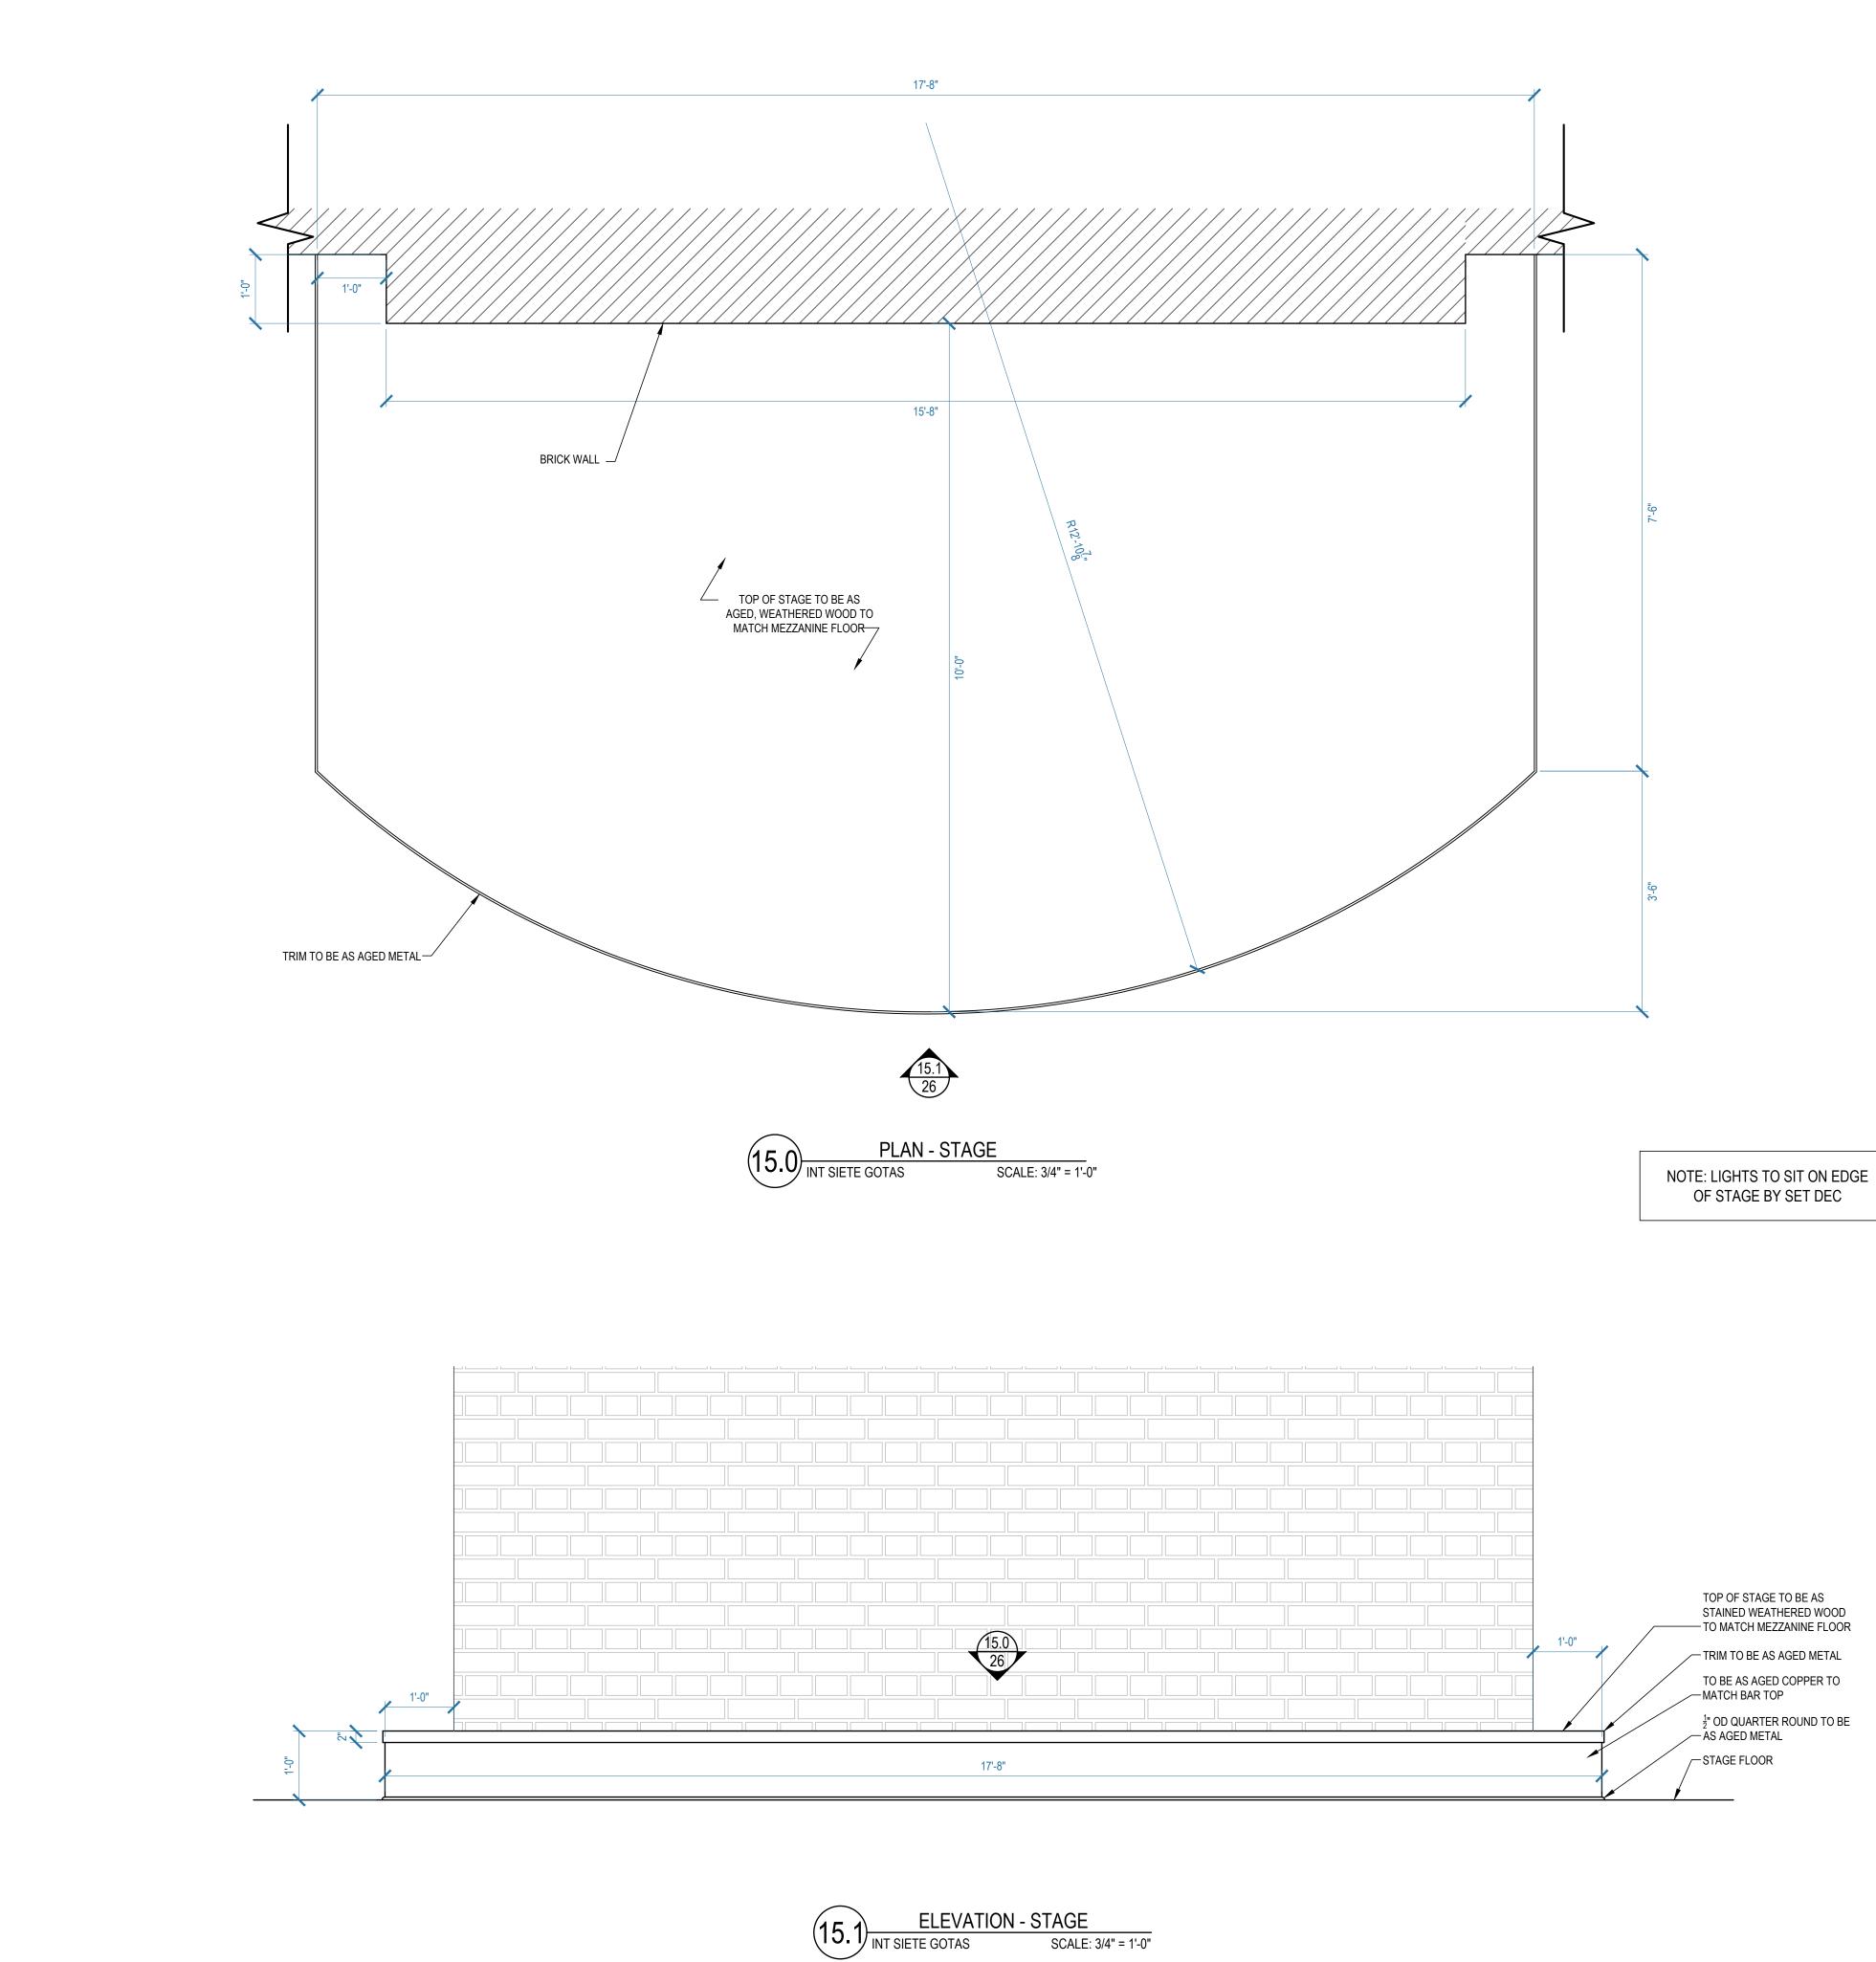

### NOTE: SEE A.D. FOR COLORS AND FINISHES

REVISED ON:

ART DIRECTOR: CHRIS CRAINE

SCALE: 3/4" = 1'-0"

SET TITLE: INT SIETE GOTAS DESCRIPTION: STAGE DETAILS LOCATION: STAGE 1 - STARLIGHT STUDIOS SCALE:  $\frac{3}{4}$ " = 1'-0" DRAWN BY: SP SET # 49901-06 DATE: 02.12.2019 SHEET # 26 of 28 REVISED ON: