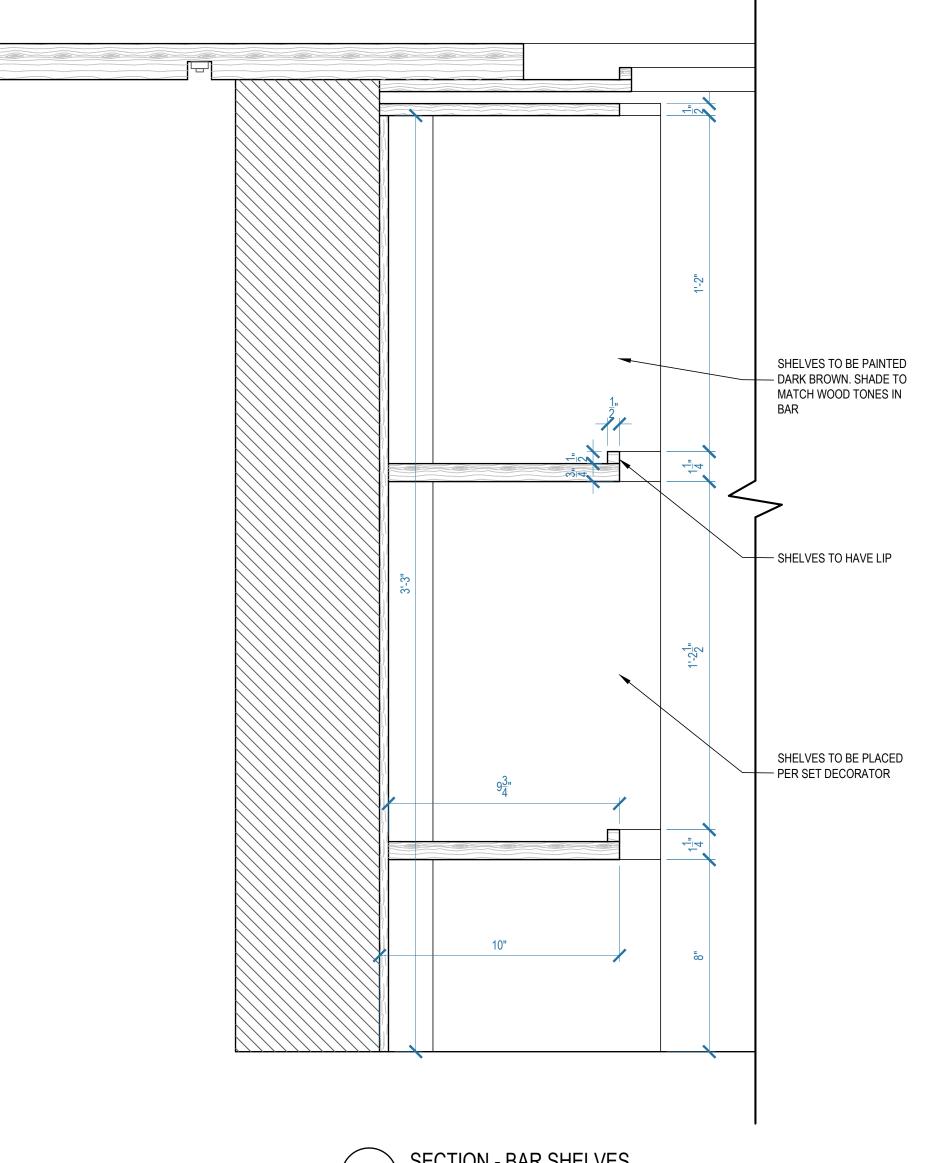

ELEVATION - BAR SHELVES (16.1) INT TERESA'S BAR

SCALE: 3" = 1'-0"

16.2 SECTION - BAR SHELVES SCALE: 3" = 1'-0"

SET TITLE: INT SIETE GOTAS QUEEN DESCRIPTION: BAR SHELF DETAILS LOCATION: STAGE 1 - STARLIGHT STUDIOS SOUTH SCALE: 3" = 1'-0" DRAWN BY: SP SET # 49901-06 DATE: 02.25.2019 SHEET # PRODUCTION DESIGNER: RYAN PALMER REVISED ON: 28 of 28 REVISED ON: