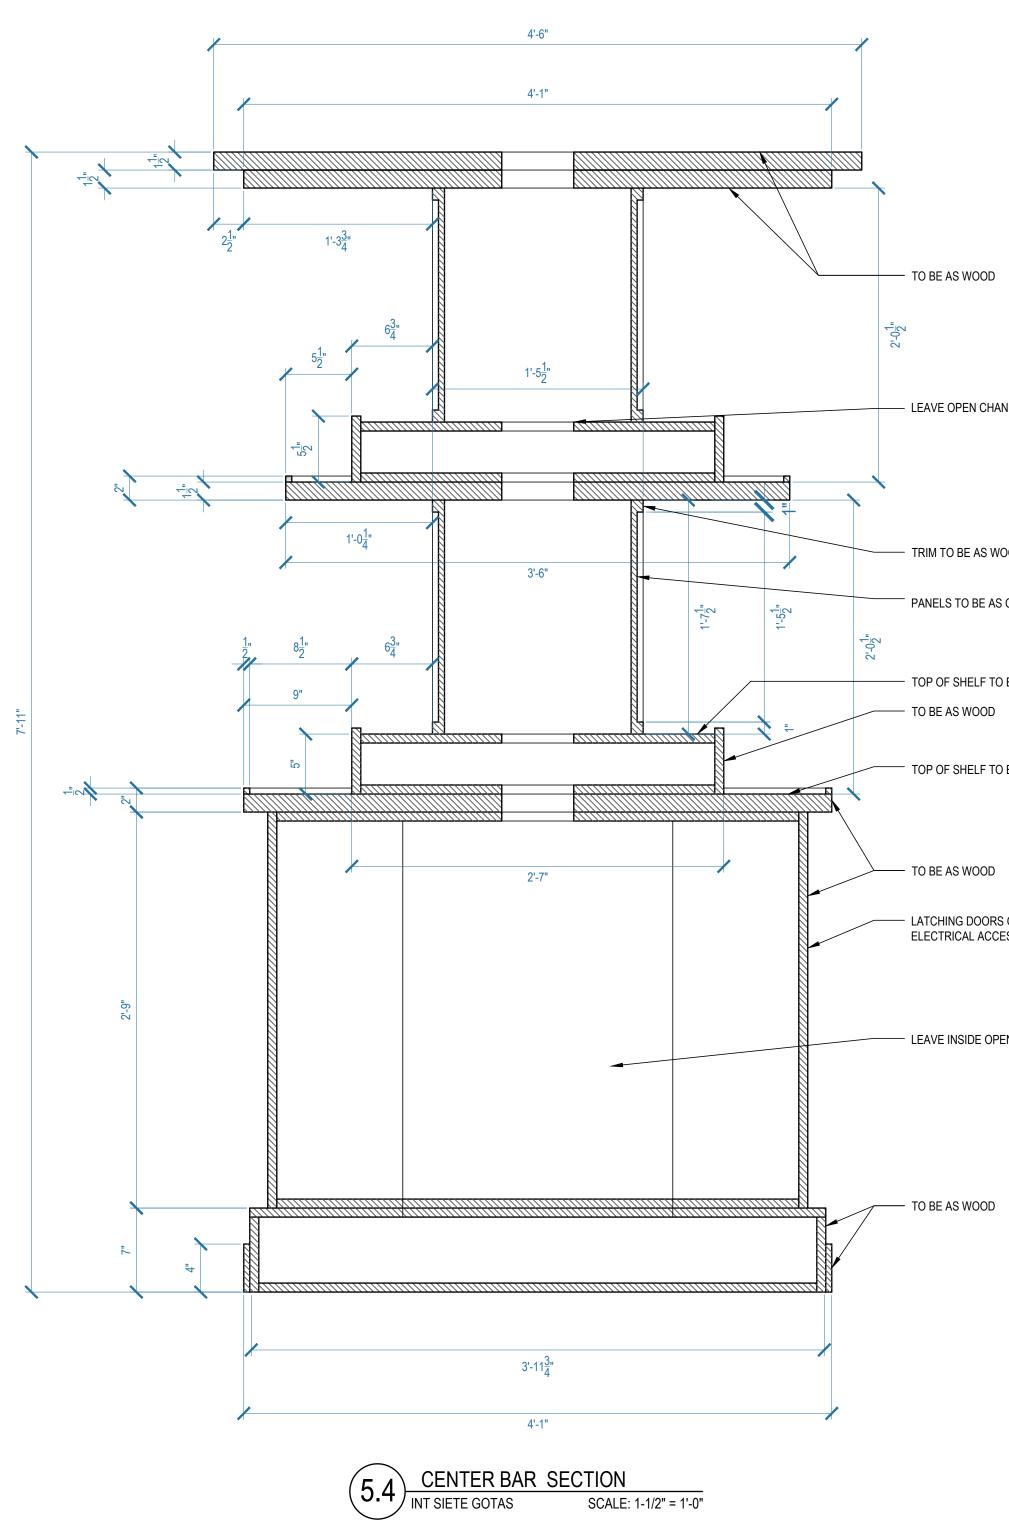

# ----- LEAVE INSIDE OPEN FOR ELECTRICAL EQUIPMENT

LATCHING DOORS ON EACH SIDE OF BAR FOR ELECTRICAL ACCESS. TO BE AS WOOD

TOP OF SHELF TO BE AS COPPER

<sup>–</sup> PANELS TO BE AS COPPER

## - TRIM TO BE AS WOOD

# — LEAVE OPEN CHANNEL FOR ELECTRICAL

| SET TITLE: INT SIETE GOTAS  |                                           |  |  |
|-----------------------------|-------------------------------------------|--|--|
| DESCRIPTION: CENTER BAR SE  | DESCRIPTION: CENTER BAR SECTION & DETAILS |  |  |
| LOCATION: STAGE 1 - STARLIC | GHT STUDIOS                               |  |  |
| SCALE: AS NOTED             |                                           |  |  |
| DRAWN BY: SP                | SET # 49901-06                            |  |  |
| DATE: 02.06.2019            | SHEET #                                   |  |  |
| REVISED ON:                 | 16 of 28                                  |  |  |
| REVISED ON:                 |                                           |  |  |