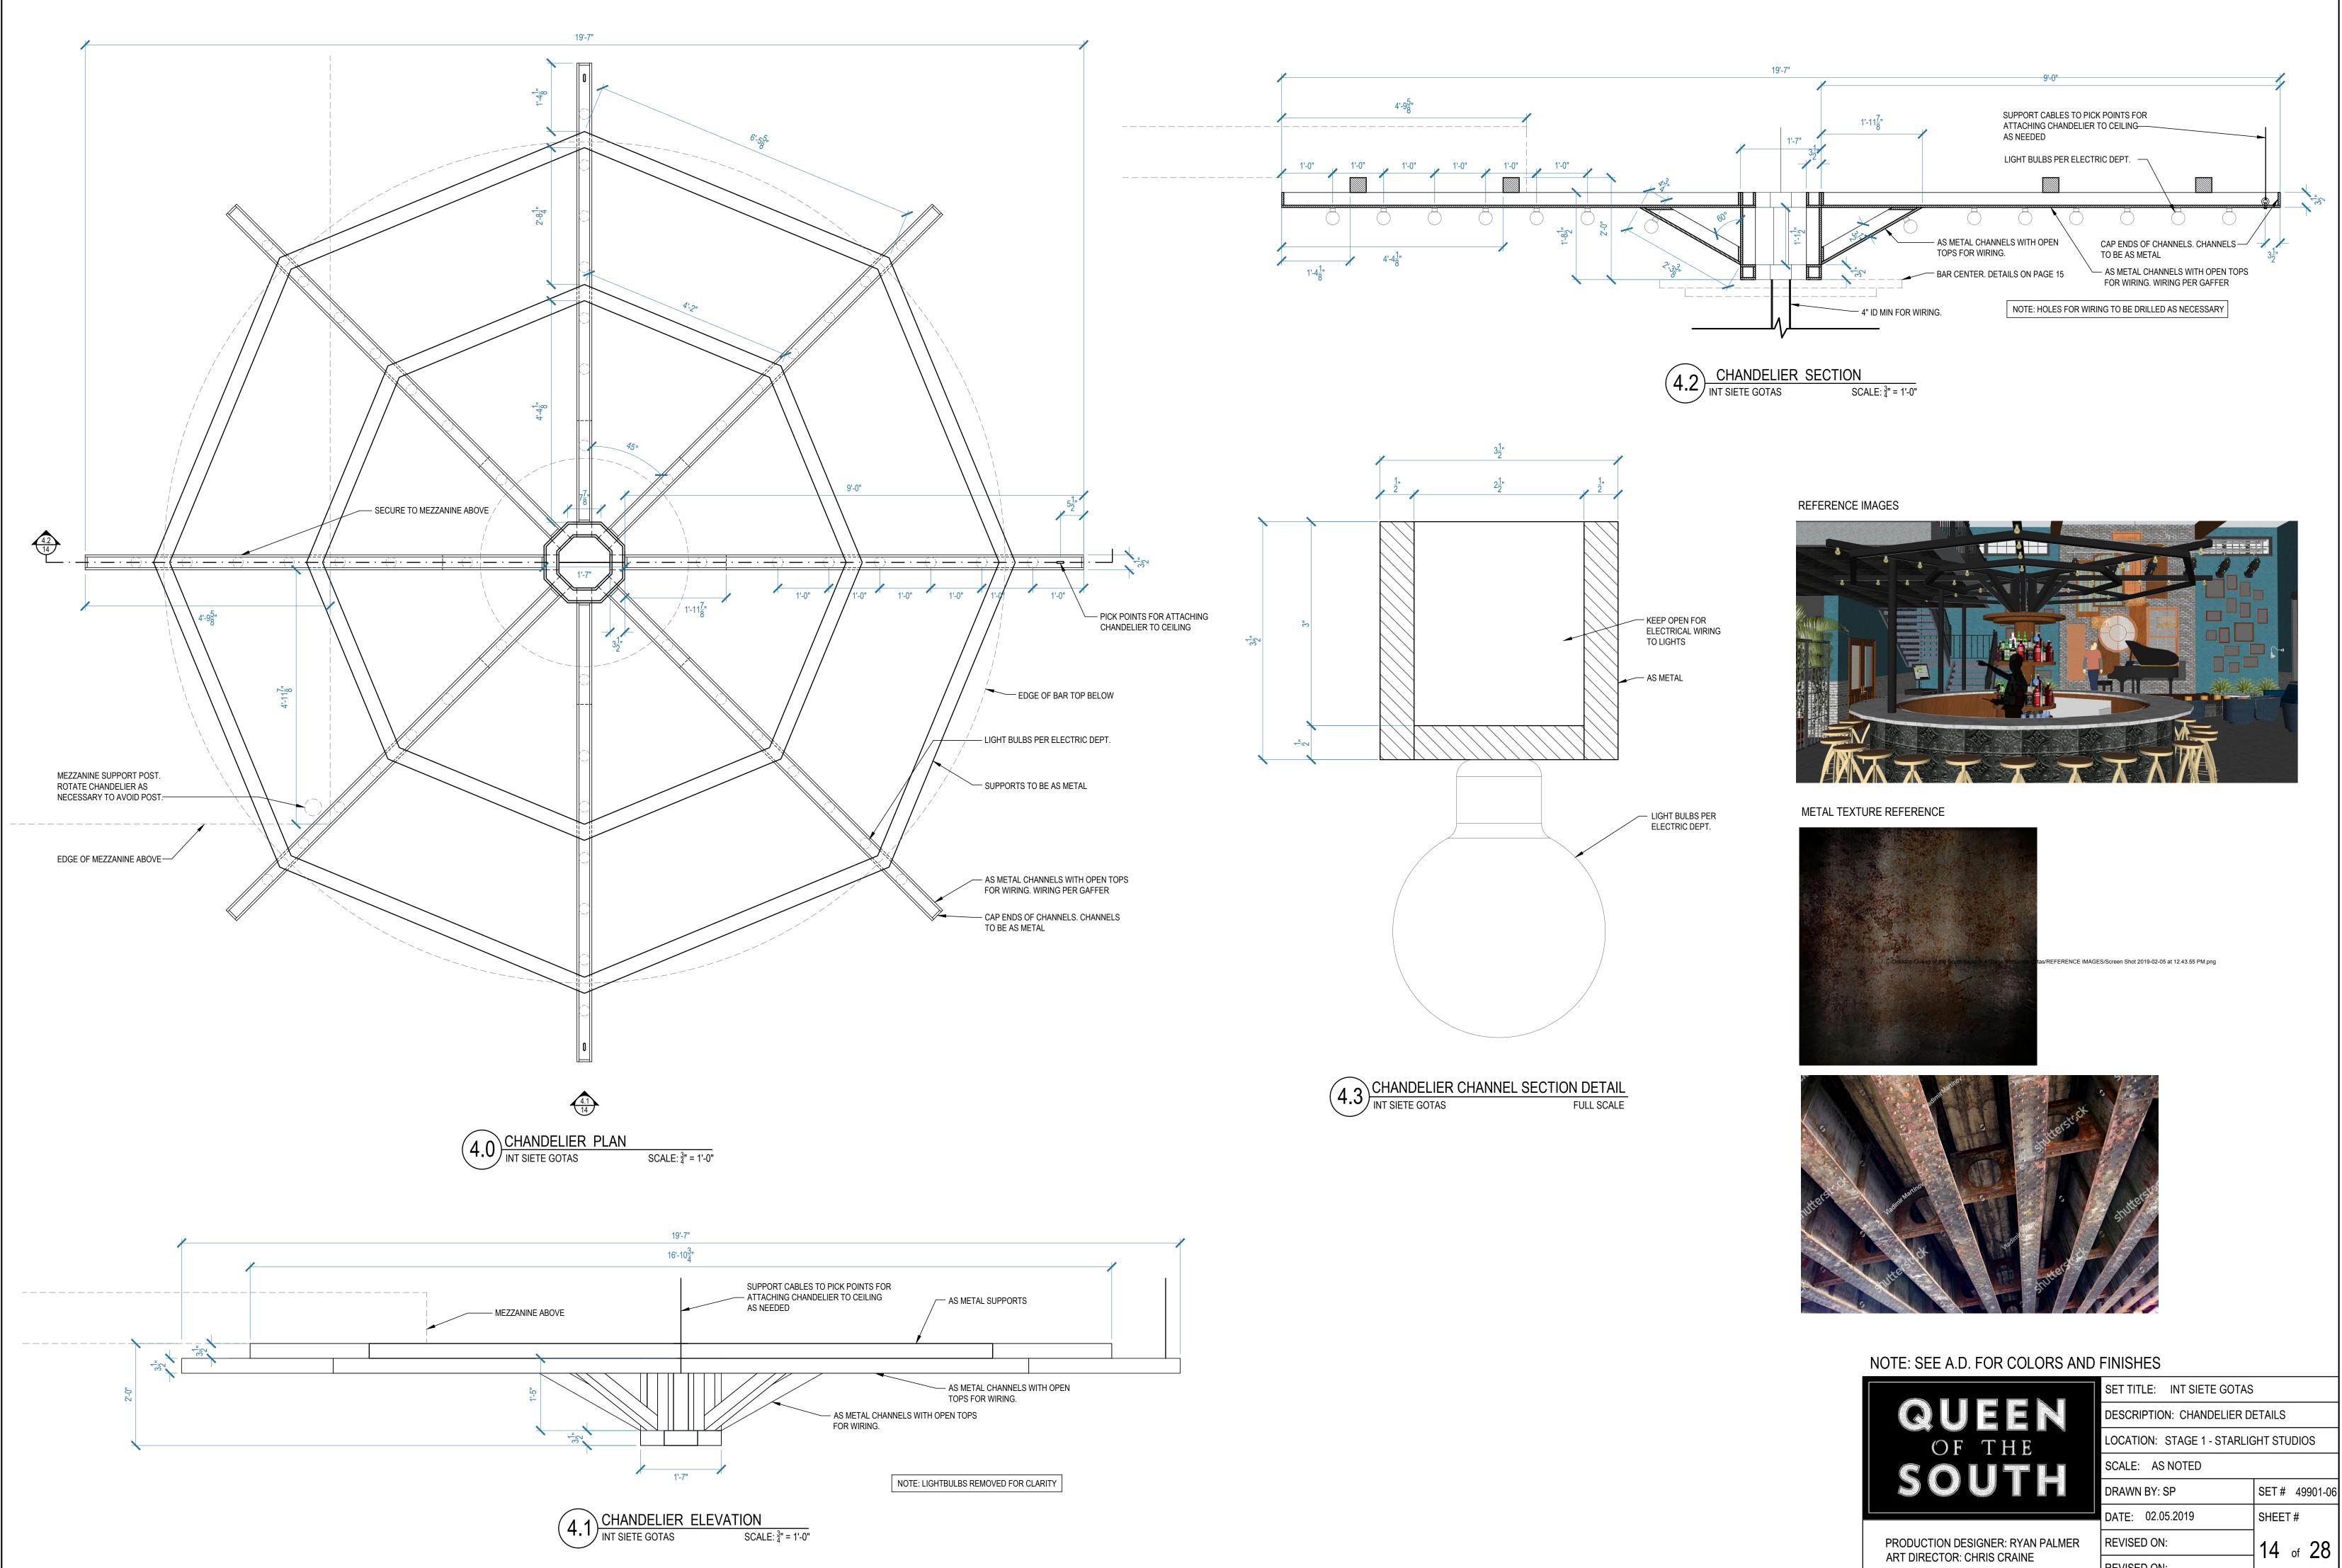

UEE DESCRIPTION: ELEVATIONS LOCATION: STAGE 1 - STARLIGHT STUDIOS OF THE SCALE: 1/4" = 1'-0" SOUTH DRAWN BY: SP SET # 49901-06 DATE: 02.04.2019 SHEET # REVISED ON: 02.28.2019 PRODUCTION DESIGNER: RYAN PALMER 08 of 28 ART DIRECTOR: CHRIS CRAINE REVISED ON:



| SET # | SET NAME                        |
|-------|---------------------------------|
| 49901 | INT SIETE GOTAS - MAIN ROOM     |
| 49902 | INT SIETE GOTAS - OFFICE        |
| 49903 | INT SIETE GOTAS - SECURITY ROOM |
| 49904 | INT SIETE GOTAS - HALLWAY       |
| 49905 | INT SIETE GOTAS - MEN'S ROOM    |
| 49906 | INT SIETE GOTAS - MEZZANINE     |





SELECTED
 BASEBOARD









SET # 49901-06

11 of 28

SHEET #



3.2 BAR ELEVATION INT SIETE GOTAS







FOOT RAIL REFERENCE





TIN TILE REFERENCE





WOOD REFERENCE - TBD











| 5.3 <u>CENTER</u><br>INT SIETE G | X BAR ELEVATION         OTAS         SCALE: 1-1/2" = 1'-0"  |                                                                                                                                                                                           |                  |
|----------------------------------|-------------------------------------------------------------|-------------------------------------------------------------------------------------------------------------------------------------------------------------------------------------------|------------------|
|                                  | <text><section-header><text></text></section-header></text> | FINISHES<br>SET TITLE: INT SIETE GOTAS<br>DESCRIPTION: CENTER BAR PL/<br>LOCATION: ST