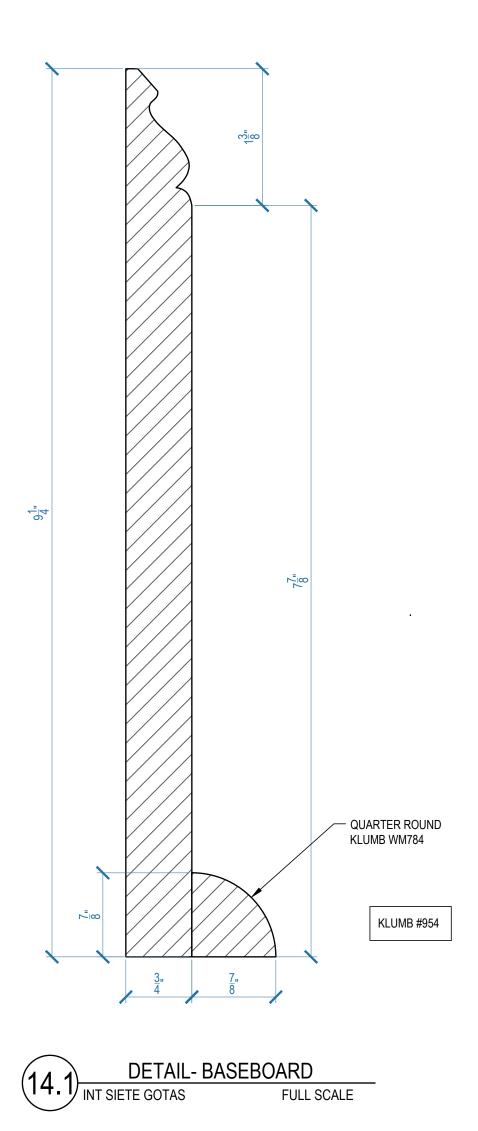

- SELECTED BASEBOARD

SELECTED BASEBOARD ON PLASTER WALLS

REFERENCE PLAN

49901

SET # SET NAME

INT SIETE GOTAS - MAIN ROOM

\_\_\_\_\_ [\_\_\_\_\_ 

| SET # | SET NAME                        |
|-------|---------------------------------|
| 49901 | INT SIETE GOTAS - MAIN ROOM     |
| 49902 | INT SIETE GOTAS - OFFICE        |
| 49903 | INT SIETE GOTAS - SECURITY ROOM |
| 49904 | INT SIETE GOTAS - HALLWAY       |
| 49905 | INT SIETE GOTAS - MEN'S ROOM    |
| 49906 | INT SIETE GOTAS - MEZZANINE     |